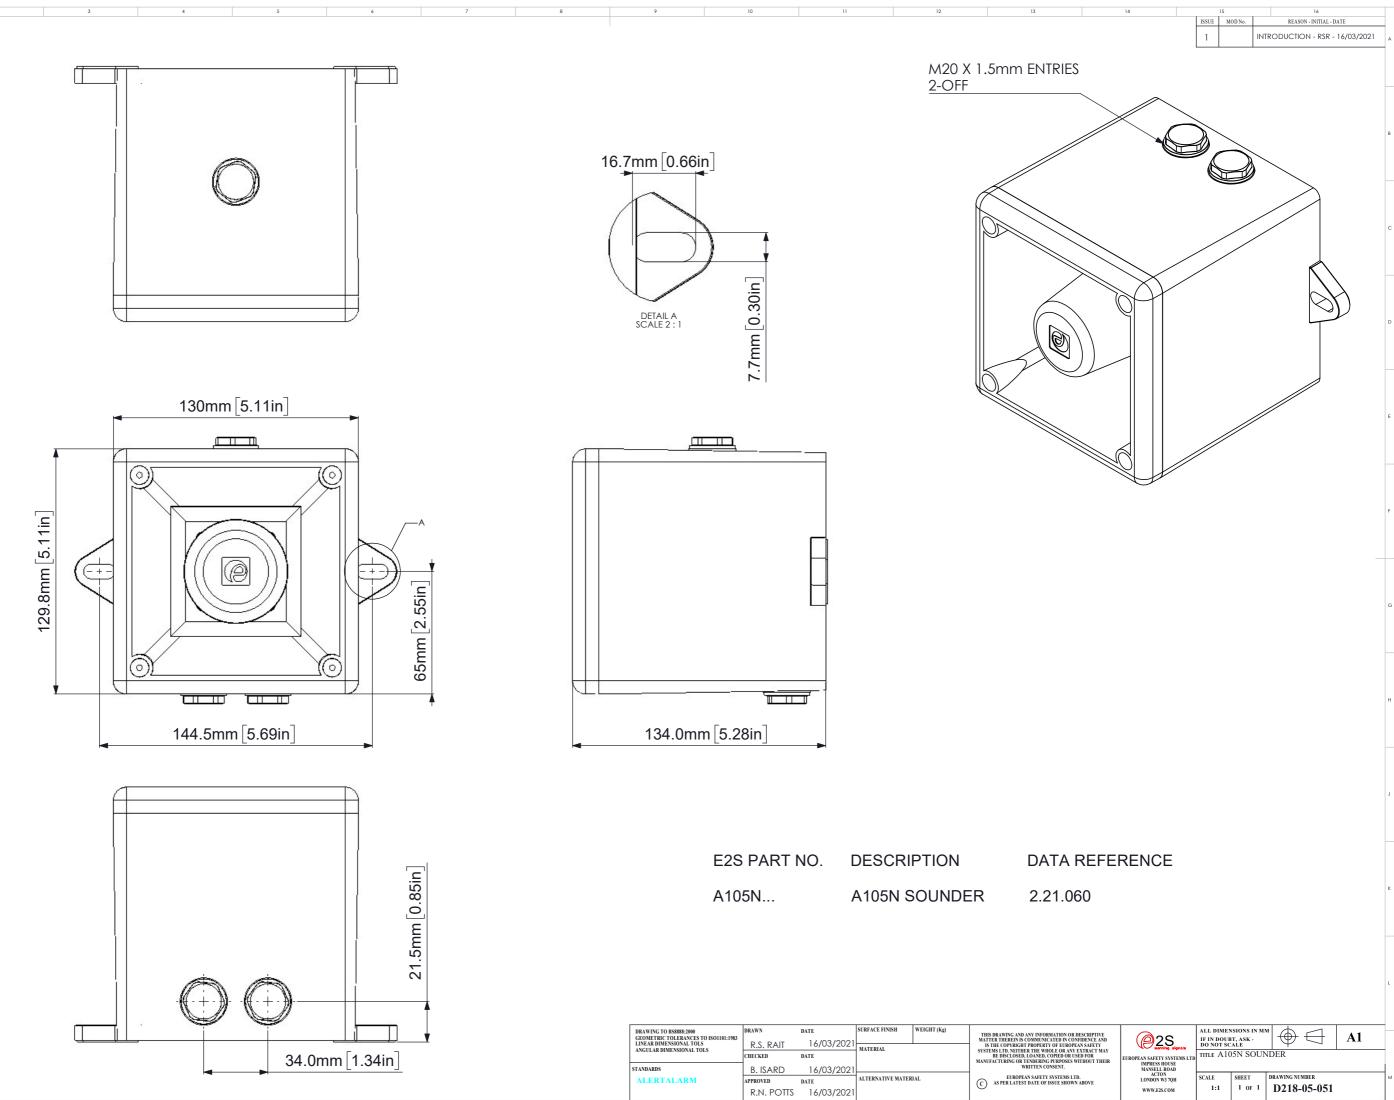

| O | PEA | N SAF | ETY | SYST  | EMS | LTI | ).    |
|---|-----|-------|-----|-------|-----|-----|-------|
| I | EST | DATE  | OF  | ISSUE | SHO | WN  | ABOVE |

| 2S                                                           | ALL DIMEN<br>IF IN DOUE<br>DO NOT SC |                 | $  \bigoplus \bigcirc \bigcirc$ | A1 |   |  |
|--------------------------------------------------------------|--------------------------------------|-----------------|---------------------------------|----|---|--|
| EUROPEAN SAFETY SYSTEMS LTD<br>IMPRESS HOUSE<br>MANSELL ROAD | TITLE A105N SOUNDER                  |                 |                                 |    |   |  |
| ACTON<br>LONDON W3 7QH<br>WWW.E2S.COM                        | SCALE<br>1:1                         | SHEET<br>1 OF 1 | DRAWING NUMBER<br>D218-05-051   |    | м |  |