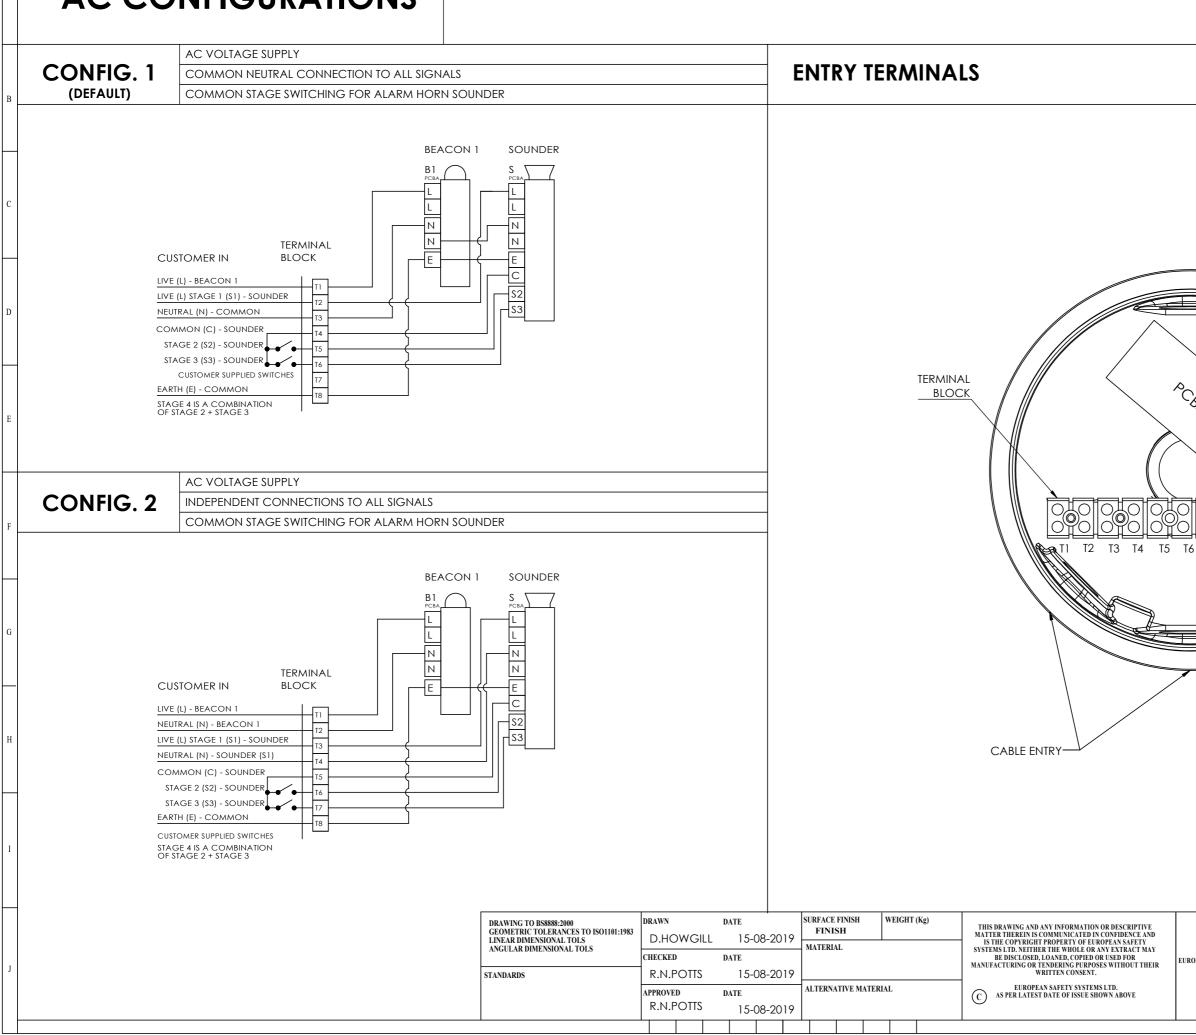

## AC CONFIGURATIONS

| -                                                           |                 |                        |              |            |                  |           | <b></b>          |
|-------------------------------------------------------------|-----------------|------------------------|--------------|------------|------------------|-----------|------------------|
| 12                                                          | ISSUE           | 13<br>MOD No.          | _            | REASO      | N - INITIAL - D. | 14<br>ATE | $\left  \right $ |
|                                                             | 2               |                        | SE           | E SH1      |                  |           | 1                |
|                                                             | 3               |                        | SE           | E SH1      |                  |           | Α                |
|                                                             | 4               |                        |              | E SH1      |                  |           | $\left  \right $ |
|                                                             | Ŧ               |                        | JLI          | _ 0111     |                  |           | $\left  \right $ |
|                                                             |                 |                        |              |            |                  |           |                  |
|                                                             |                 |                        |              |            |                  |           | В                |
|                                                             |                 |                        |              |            |                  |           |                  |
|                                                             |                 |                        |              |            |                  |           |                  |
|                                                             |                 |                        |              |            |                  |           |                  |
|                                                             |                 |                        |              |            |                  |           |                  |
|                                                             |                 |                        |              |            |                  |           | C                |
|                                                             |                 |                        |              |            |                  |           |                  |
|                                                             |                 |                        |              |            |                  |           | Н                |
|                                                             |                 |                        |              |            |                  |           |                  |
|                                                             |                 |                        |              |            |                  |           | D                |
|                                                             | M.              |                        |              |            |                  |           |                  |
| $\backslash$                                                |                 |                        |              |            |                  |           | Н                |
|                                                             |                 |                        |              |            |                  |           |                  |
| BA KA                                                       |                 | × )                    |              |            |                  |           | Е                |
| Pully                                                       | $\overline{\ }$ | Ň                      | $\mathbb{N}$ |            |                  |           |                  |
| CBA TERNINALS                                               |                 |                        |              |            |                  |           |                  |
| $\sum$                                                      |                 | $\geq$                 |              |            |                  |           | П                |
|                                                             | /               |                        |              |            |                  |           |                  |
|                                                             | $\checkmark$    |                        | ' /          |            |                  |           | F                |
| T6 T7 T8                                                    |                 |                        |              |            |                  |           |                  |
| <b>A</b>                                                    |                 |                        | ,            |            |                  |           | Н                |
|                                                             |                 |                        |              |            |                  |           |                  |
|                                                             | ${\searrow}$    |                        |              |            |                  |           | G                |
|                                                             | // ``           |                        | ERNA         | L EARTH    | BOSS             |           |                  |
|                                                             |                 |                        |              |            |                  |           | Ц                |
|                                                             |                 |                        |              |            |                  |           |                  |
|                                                             |                 |                        |              |            |                  |           |                  |
|                                                             |                 |                        |              |            |                  |           | Н                |
|                                                             |                 |                        |              |            |                  |           |                  |
|                                                             |                 |                        |              |            |                  |           | Н                |
|                                                             |                 |                        |              |            |                  |           |                  |
|                                                             |                 |                        |              |            |                  |           | Ι                |
|                                                             |                 |                        |              |            |                  |           |                  |
|                                                             |                 |                        |              |            |                  |           |                  |
|                                                             |                 | MENSIONS IN            | ММ           |            | $\square$        | A2        | Π                |
|                                                             |                 | OUBT, ASK -<br>I SCALE | ACTZ         |            |                  |           |                  |
| UROPEAN SAFETY SYSTEMS LTD<br>IMPRESS HOUSE<br>MANSELL ROAD |                 | D1xC3 ST<br>VIRING S   | ACK<br>SCHE  | - BEACO    | JIN & AL         | ARM HORN  | J                |
| ACTON<br>LONDON W3 7QH                                      | SCALE<br>NTS    | SHEET                  |              | RAWING NUM |                  | 05        | ]                |
| WWW.E2S.COM                                                 | 1012            | 5 2 UF                 | -            | D22        | 26-06-1          | 25        | Ц                |
|                                                             |                 |                        |              |            |                  |           |                  |