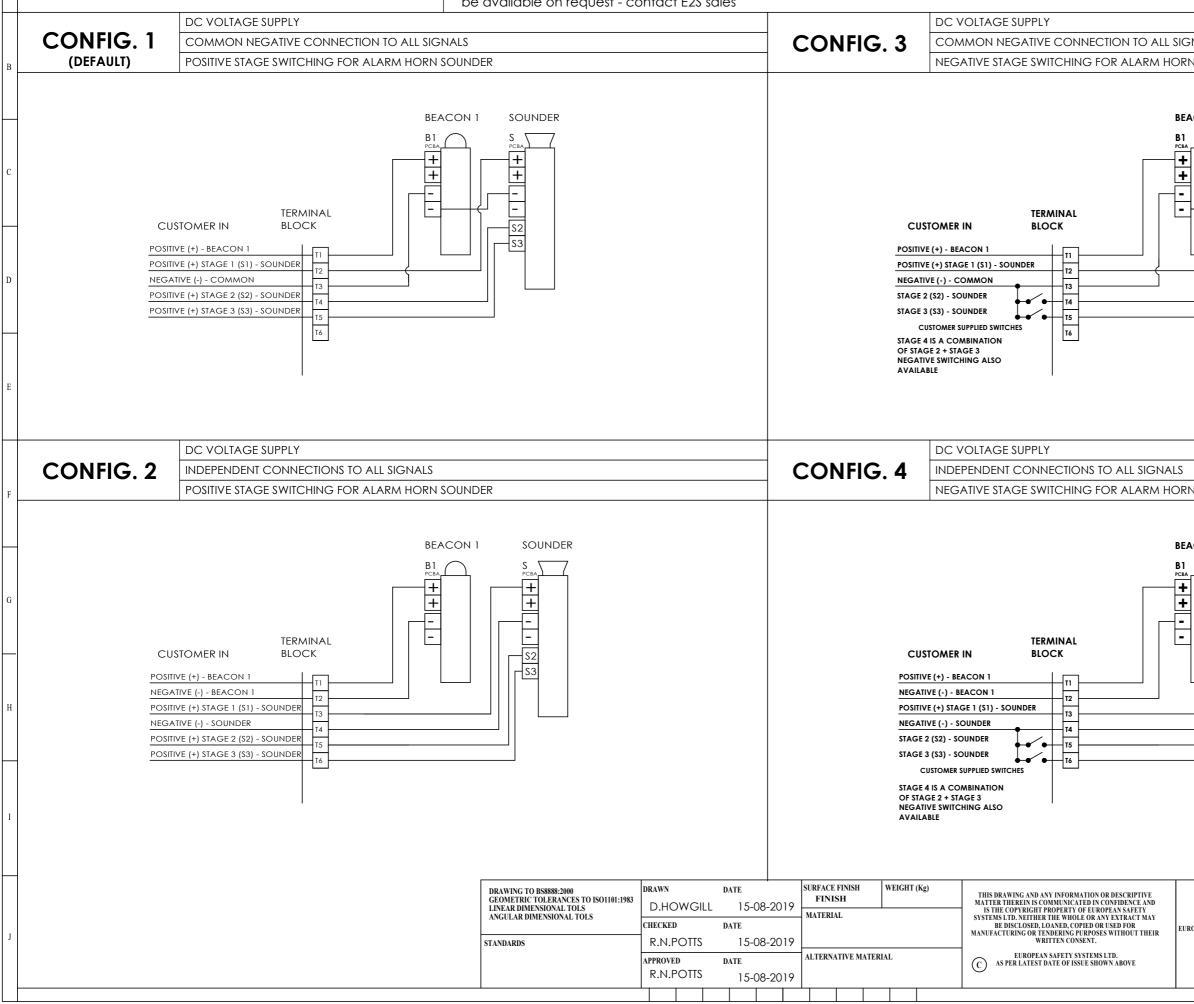

## **DC CONFIGURATIONS**

## E2S PART NO D1x[C3][N2][XX][XXX]

Note: Alternative wiring configurations may be available on request - contact E2S sales

## DESCRIPTION D1xC3 STACK 1 BEACON & ALARM HORN

DATA REFERENCE

11

1-26-080

| 12                                          | ISSUE   | 13<br>MOD No.              |                               | DEASO                | I<br>N - INITIAL - D | 4              |   |
|---------------------------------------------|---------|----------------------------|-------------------------------|----------------------|----------------------|----------------|---|
|                                             | 2       | 1100 110.                  |                               | ALS WA               | S 6 ; BEACON         | N 1 CONNECTED  |   |
|                                             | 3       |                            |                               | STAGE SV<br>DUNDER T | VITCHING             | D TO NEW PCBA. | A |
|                                             | 4       |                            | DAH - 22-09-2<br>CONFIG 1 - 4 | ADDED.               | SH2 ADDED.           |                |   |
|                                             |         |                            | DAH - 20-04-2                 | 2023                 |                      |                | _ |
| GNALS                                       |         |                            |                               |                      |                      |                |   |
| rn sounder                                  |         |                            |                               |                      |                      |                | В |
|                                             |         |                            |                               |                      |                      |                |   |
| ACON 1 SOUN                                 | NDER    |                            |                               |                      |                      |                |   |
| Ба Ба РСВА                                  | 7       |                            |                               |                      |                      |                |   |
|                                             |         |                            |                               |                      |                      |                |   |
| 별    <b> </b> ●                             |         |                            |                               |                      |                      |                | C |
|                                             |         |                            |                               |                      |                      |                |   |
| <u>S2</u>                                   |         |                            |                               |                      |                      |                | _ |
| <u>S3</u>                                   |         |                            |                               |                      |                      |                |   |
|                                             |         |                            |                               |                      |                      |                | D |
|                                             |         |                            |                               |                      |                      |                |   |
|                                             |         |                            |                               |                      |                      |                |   |
|                                             |         |                            |                               |                      |                      |                |   |
|                                             |         |                            |                               |                      |                      |                |   |
|                                             |         |                            |                               |                      |                      |                | Е |
|                                             |         |                            |                               |                      |                      |                |   |
|                                             |         |                            |                               |                      |                      |                | _ |
|                                             |         |                            |                               |                      |                      |                |   |
| rn sounder                                  |         |                            |                               |                      |                      |                | F |
|                                             |         |                            |                               |                      |                      |                |   |
| ACON 1 SOUN                                 | NDER    |                            |                               |                      |                      |                |   |
| а С S рсва                                  | 7       |                            |                               |                      |                      |                |   |
| •   <b>+</b>                                |         |                            |                               |                      |                      |                |   |
|                                             |         |                            |                               |                      |                      |                | G |
|                                             |         |                            |                               |                      |                      |                |   |
|                                             |         |                            |                               |                      |                      |                | _ |
|                                             |         |                            |                               |                      |                      |                |   |
|                                             |         |                            |                               |                      |                      |                | Н |
|                                             |         |                            |                               |                      |                      |                |   |
|                                             |         |                            |                               |                      |                      |                |   |
|                                             |         |                            |                               |                      |                      |                |   |
|                                             |         |                            |                               |                      |                      |                |   |
|                                             |         |                            |                               |                      |                      |                | Ι |
|                                             |         |                            |                               |                      |                      |                |   |
|                                             |         |                            |                               | 1                    |                      |                |   |
|                                             | IF IN D | MENSIONS IN<br>OUBT, ASK - |                               | € -                  | $\ominus$            | A2             |   |
| UROPEAN SAFETY SYSTEMS LTD<br>IMPRESS HOUSE | TITLE J | TSCALE<br>D1xC3 ST         | ACK - B                       | EACO                 | ON & AL              | ARM HORN       | J |
| DUPPENS HOUSE                               |         |                            |                               | 1 I I C 1            |                      |                |   |