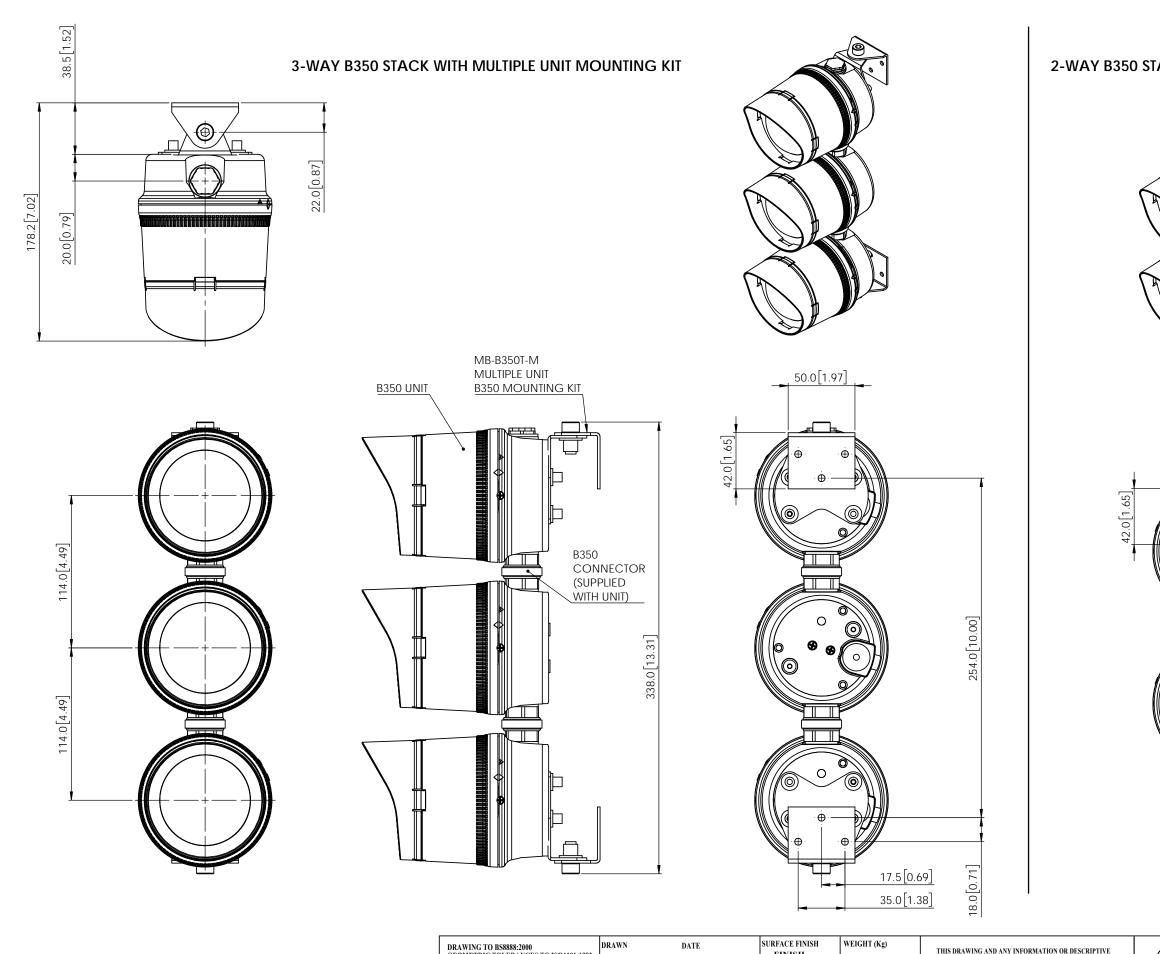

| 12     13     14       ISSUE     MOD No.     REASON - INITIAL - DATE       1     INTRODUCTION<br>DAH - 28/01/21                                                                                                                                                                                  | A |
|--------------------------------------------------------------------------------------------------------------------------------------------------------------------------------------------------------------------------------------------------------------------------------------------------|---|
| STACK WITH MULTIPLE UNIT MOUNTING KIT                                                                                                                                                                                                                                                            |   |
|                                                                                                                                                                                                                                                                                                  | В |
|                                                                                                                                                                                                                                                                                                  | С |
|                                                                                                                                                                                                                                                                                                  | D |
| 50.0[1.97]                                                                                                                                                                                                                                                                                       | E |
|                                                                                                                                                                                                                                                                                                  | F |
| 140.0[5.51]                                                                                                                                                                                                                                                                                      | G |
|                                                                                                                                                                                                                                                                                                  | Н |
| 35.0[1.38]<br>DIMENSIONS IN MM [INCHES]                                                                                                                                                                                                                                                          | Ι |
| ALL DIMENSIONS IN MM<br>IF IN DOUBT, ASK -<br>DO NOT SCALE<br>MANSELL ROAD<br>ACTON<br>LONDON W3 7QH<br>WWW.E2S.COM<br>WWW.E2S.COM<br>MALL DIMENSIONS IN MM<br>IF IN DOUBT, ASK -<br>DO NOT SCALE<br>MOUNTING BRACKETS - OUTLINE<br>SCALE<br>SHEET<br>1 OF 1<br>DT16-05-701<br>A2<br>DT16-05-701 | J |