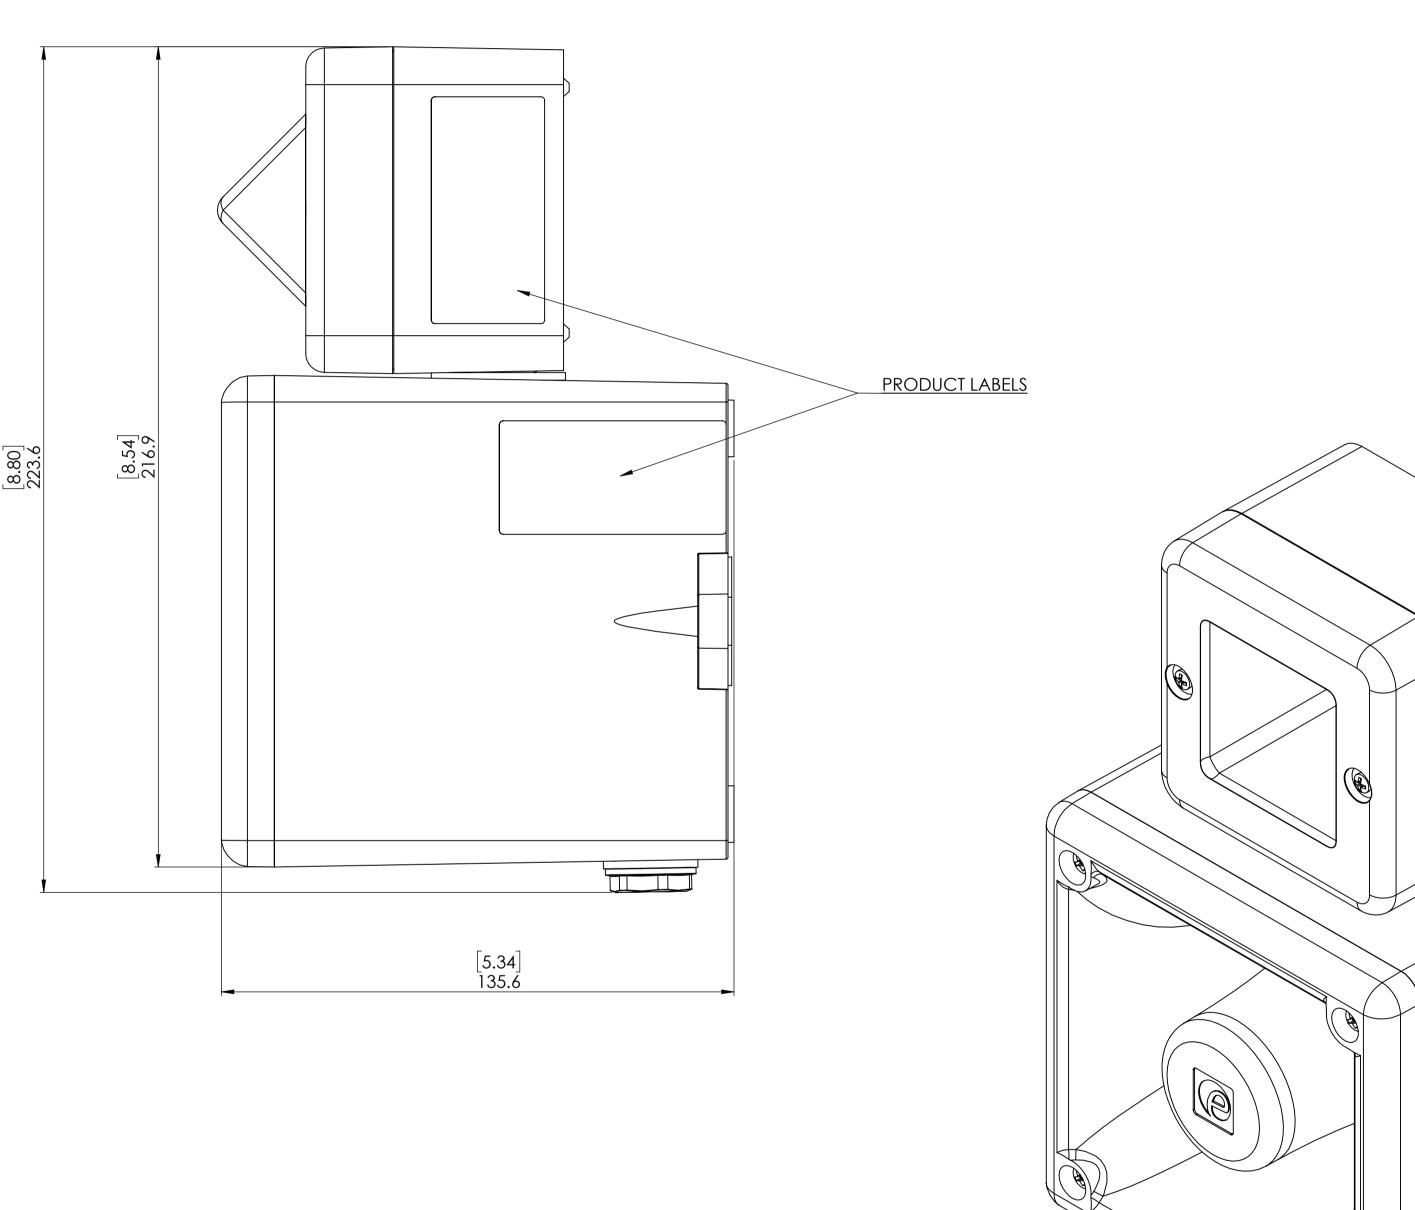

**RELATED DRAWING** 

No modification permitted without reference to the "Authorised Person"

| E2S PART NUMBER   | DESCRIPTION                                                      | DATA REFERENCE |
|-------------------|------------------------------------------------------------------|----------------|
| IS-A105N+IS-L101L | IS-A105N &IS-L101L INSTINSICALLY SAFE LED BEACON & ALARM SOUNDER | 1.13.020       |