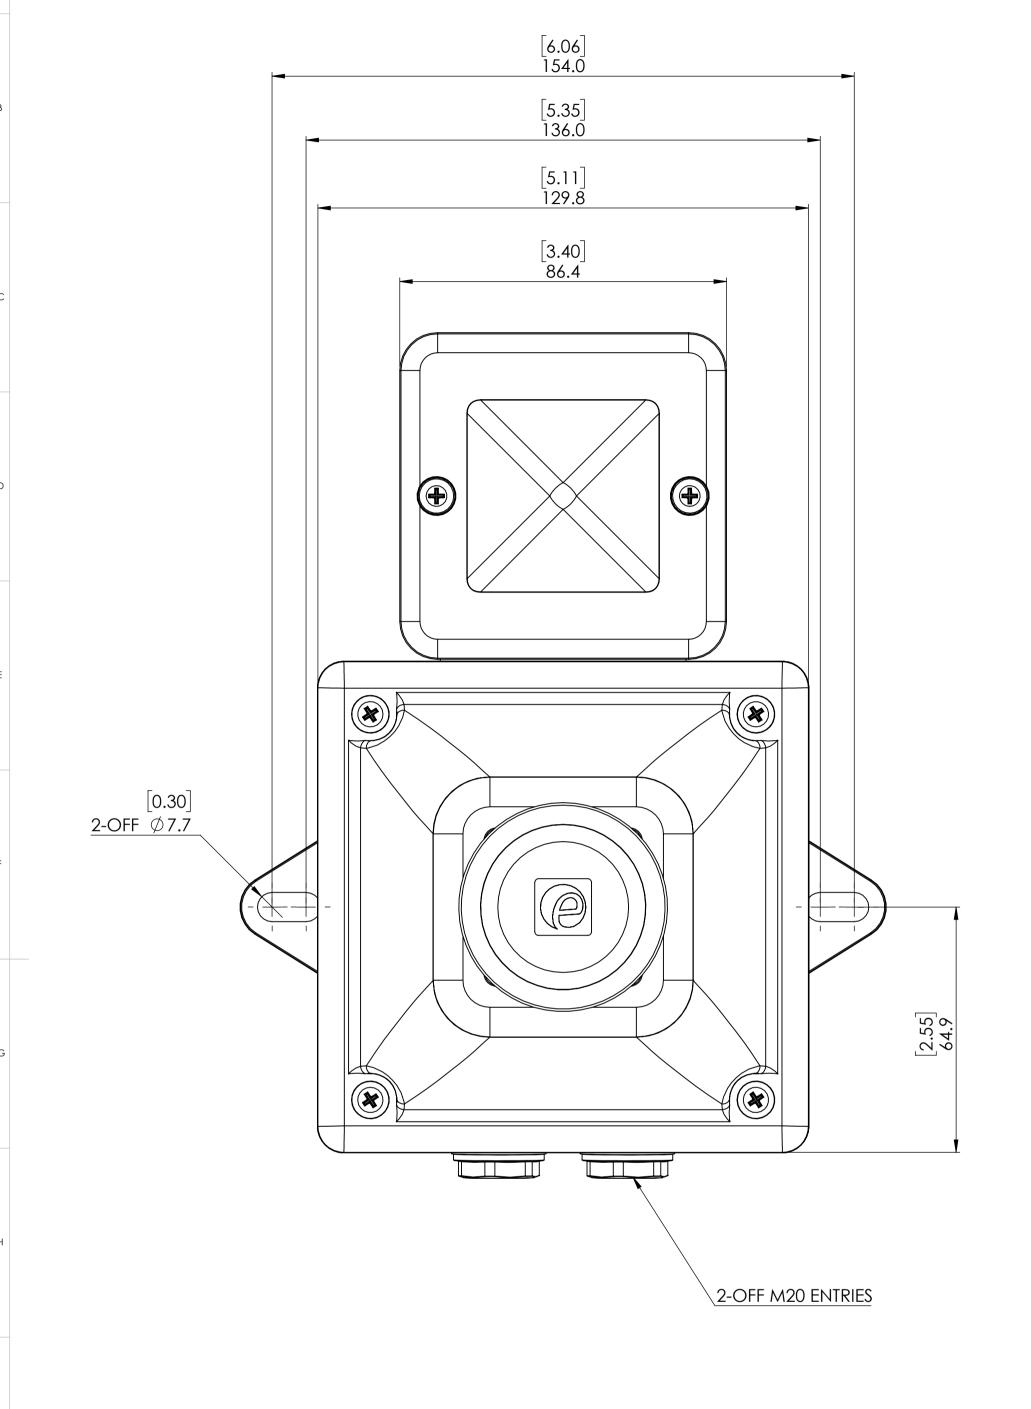

**RELATED DRAWING** 

No modification permitted without reference to the "Authorised Person"

| E2S PART NUMBER   | DESCRIPTION                                                      | DATA REFERENCE |
|-------------------|------------------------------------------------------------------|----------------|
| IS-A105N+IS-L101L | IS-A105N &IS-L101L INSTINSICALLY SAFE LED BEACON & ALARM SOUNDER | 1.13.020       |