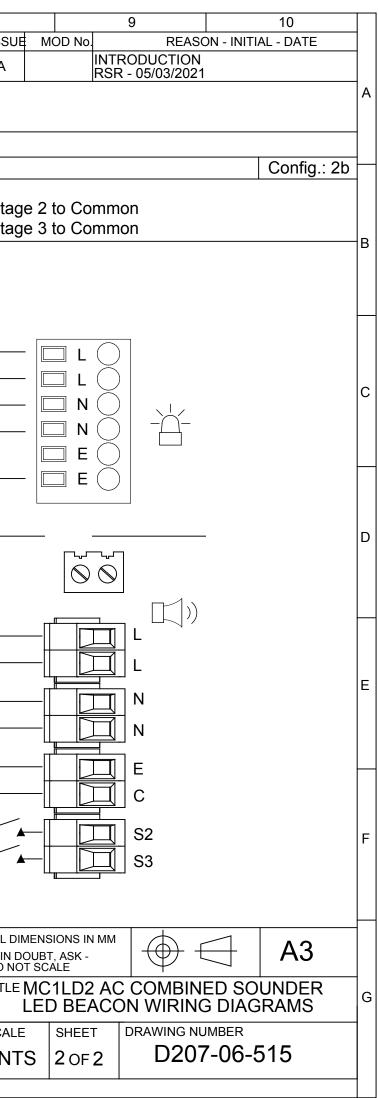

|     | 1 2 3 4 5                                                                                                                                                                                                                                                            | 6 7 8                                                                                                                                                                                                                                                                                                                                                                          |  |  |  |  |  |  |  |  |  |
|-----|----------------------------------------------------------------------------------------------------------------------------------------------------------------------------------------------------------------------------------------------------------------------|--------------------------------------------------------------------------------------------------------------------------------------------------------------------------------------------------------------------------------------------------------------------------------------------------------------------------------------------------------------------------------|--|--|--|--|--|--|--|--|--|
| A   | URING LINKING BEACON & SOUNDER<br>FACTORY FITTED                                                                                                                                                                                                                     | A<br>SWITCHES FOR STAGE OPERATION                                                                                                                                                                                                                                                                                                                                              |  |  |  |  |  |  |  |  |  |
| -   | Independent Sounder & Beacon Activation (Remove Link Wires)                                                                                                                                                                                                          |                                                                                                                                                                                                                                                                                                                                                                                |  |  |  |  |  |  |  |  |  |
| в - | Single Stage Configuration Config.: 2   Stage 1: Apply Power to Stage 1 Live & Stage 1 Neutral                                                                                                                                                                       | 2a Two/Three Stage Sounder Configuration<br>Stage 1: Apply Power to Live & Neutral<br>Stage 2: Apply Power to Live & Neutral & connect Stage<br>Stage 3: Apply Power to Live & Neutral & connect Stage                                                                                                                                                                         |  |  |  |  |  |  |  |  |  |
| С   | Live IN $\square$ L $\bigcirc$<br>Live OUT $\square$ L $\bigcirc$<br>Neutral IN $\square$ N $\bigcirc$ $\square$ N $\bigcirc$<br>Neutral OUT $\square$ N $\bigcirc$ $\square$ N $\bigcirc$ $\square$ $\square$ N $\bigcirc$ $\square$ Earth $\square$ E $\bigcirc$ E | Live IN ——<br>Live OUT ——<br>Neutral IN ——<br>Neutral OUT ——<br>Earth ——                                                                                                                                                                                                                                                                                                       |  |  |  |  |  |  |  |  |  |
| D   |                                                                                                                                                                                                                                                                      |                                                                                                                                                                                                                                                                                                                                                                                |  |  |  |  |  |  |  |  |  |
| E   | Stage 1 Live IN L<br>Stage 1 Live OUT L<br>Stage 1 Neutral IN N<br>Stage 1 Neutral OUT N<br>Earth E                                                                                                                                                                  | Live IN<br>Live OUT<br>Neutral IN<br>Neutral OUT<br>Earth<br>Common<br>Stage 2                                                                                                                                                                                                                                                                                                 |  |  |  |  |  |  |  |  |  |
| G   | STANDARDS B.ISARD 05/03/2021                                                                                                                                                                                                                                         | AWING AND ANY INFORMATION OR DESCRIPTIVE<br>THEREIN IS COMMUNICATED IN CONFIDENCE AND<br>COPYRIGHT PROPERTY OF EUROPEAN SAFETY<br>SITD. NEITHER THE WHOLE OR ANY EXTRACT MAY<br>DISCLOSED, LOANED, COPIED OR USED FOR<br>FURING OR TENDERING PURPOSES WITHOUT THEIR<br>WRITTEN CONSENT.<br>EUROPEAN SAFETY SYSTEMS LTD.<br>PER LATEST DATE OF ISSUE SHOWN ABOVE<br>WWW.E2S.COM |  |  |  |  |  |  |  |  |  |