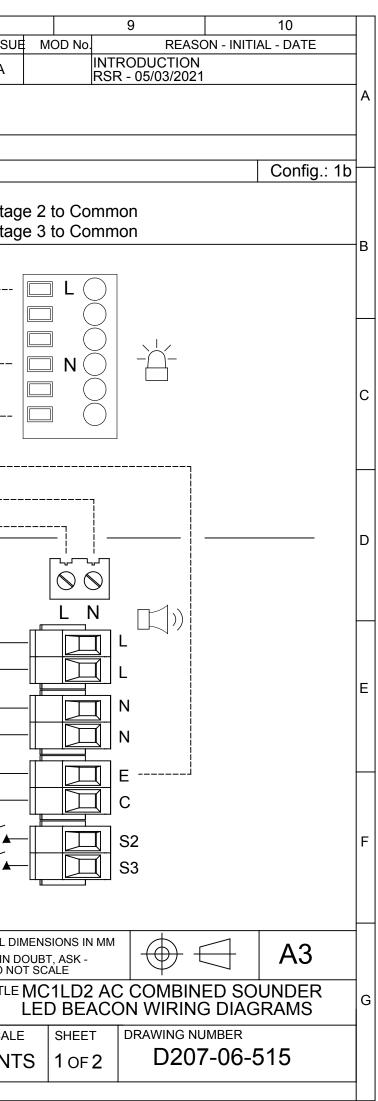

|   | 1                                                                                                                                             | 2                                                              | 3                                     | 4              |   | 5         |                          | 6                                                                                                                                                                                              | 7                                                   |                | 8                                |  |  |
|---|-----------------------------------------------------------------------------------------------------------------------------------------------|----------------------------------------------------------------|---------------------------------------|----------------|---|-----------|--------------------------|------------------------------------------------------------------------------------------------------------------------------------------------------------------------------------------------|-----------------------------------------------------|----------------|----------------------------------|--|--|
| A |                                                                                                                                               | g linking be<br>Dry fitted                                     | ACON & SOUNDER                        |                |   |           | -•                       | SWITCHES F<br>CUSTOMER                                                                                                                                                                         | FOR STAGE OPERATIC<br>SUPPLIED                      | DN             | A                                |  |  |
|   | Linked Sounder & Beacon Activation (Default)                                                                                                  |                                                                |                                       |                |   |           |                          |                                                                                                                                                                                                |                                                     |                |                                  |  |  |
| B |                                                                                                                                               |                                                                |                                       |                |   |           |                          | Two/Three Stage Sounder Configuration<br>Stage 1: Apply Power to Live & Neutral<br>Stage 2: Apply Power to Live & Neutral & connect St<br>Stage 3: Apply Power to Live & Neutral & connect St  |                                                     |                |                                  |  |  |
|   |                                                                                                                                               |                                                                |                                       |                |   |           |                          |                                                                                                                                                                                                |                                                     |                |                                  |  |  |
| с |                                                                                                                                               |                                                                |                                       |                | 7 |           |                          |                                                                                                                                                                                                |                                                     |                |                                  |  |  |
| D |                                                                                                                                               |                                                                | ـــــــــــــــــــــــــــــــــــــ |                |   |           |                          |                                                                                                                                                                                                |                                                     | <br> <br> <br> |                                  |  |  |
| E | Stage                                                                                                                                         |                                                                |                                       |                |   |           |                          |                                                                                                                                                                                                | Live I<br>Live OU<br>Neutral I<br>Neutral OU        | T<br>N<br>T    |                                  |  |  |
| F |                                                                                                                                               | ES                                                             |                                       |                |   |           |                          |                                                                                                                                                                                                | Eart<br>Commo<br>Stage<br>Stage                     | n —<br>2 —     | ,                                |  |  |
| G | DRAWING TO BS8888:2000<br>GEOMETRIC TOLERANCES TO ISO1101:1983<br>LINEAR DIMENSIONAL TOLS<br>ANGULAR DIMENSIONAL TOLS<br>STANDARDS<br>M RANGE | DRAWN<br>R.S.RAIT<br>CHECKED<br>B.ISARD<br>APPROVED<br>R.N.POT | DATE<br>05/03/2021<br>DATE            | ALTERNATIVE MA |   | MANUFACTU | RING OR TENDE<br>WRITTEN | NFORMATION OR DESC<br>IUNICATED IN CONFIDE<br>PERTY OF EUROPEAN S<br>E WHOLE OR ANY EXTI<br>ED, COPIED OR USED F<br>RING PURPOSES WITH<br>I CONSENT.<br>ETY SYSTEMS LTD.<br>OF ISSUE SHOWN ABC | OR<br>IOUT THEIR EUROPEAN SAFE<br>IMPRESS<br>MANSEL | ON<br>W3 7QH   | ALL<br>IF II<br>DO<br>TIT<br>SC/ |  |  |