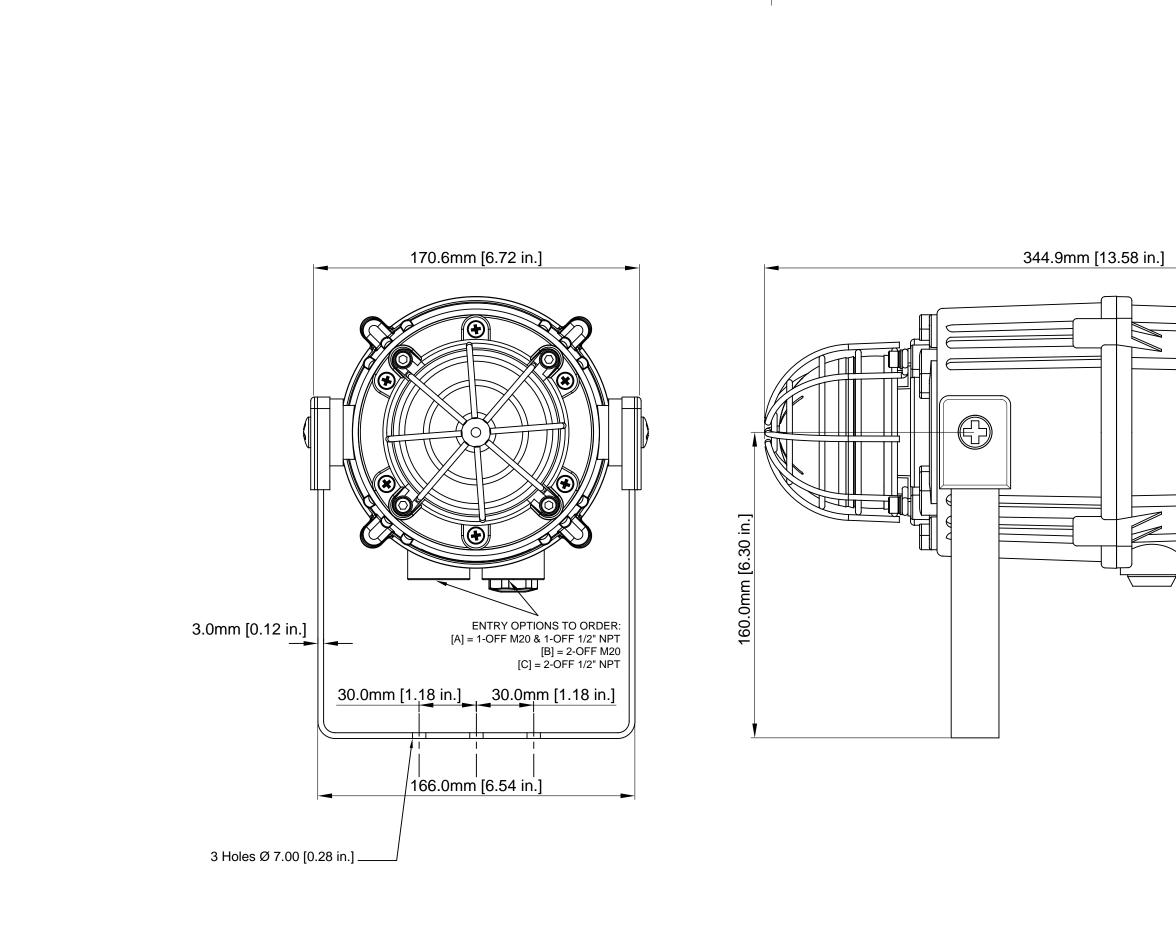

WHERE APPLICABLE UL VERSIONS ARE COVERED BY THIS OUTLINE DRAWING.

| 9                                                                                                                  | 10 11                                             | 12                         | 13                                                                                                                                                                                                                                                                              | 14                                                                                                                                                                                                                                                                                                                                                                                                                                                                                                                                                                                                                                                                                                                                                                                                                                                                                                                                                                                                                                                                                                                                                                                                                                                                                                                                                                                                                                                                                                                                                                                                                                                                                                                                                                                                                                                                                                                                                                                                                                                                                                                                                                                                                                                                                                                                                                                                                                                                                                                                                                                   | IS<br>ISSUE MOD I<br>A                            | 10.<br>TAKEN<br>RSR 02 | 16<br>INITIAL/DATE<br>I FROM SK0446<br>5-01-2021 |     |   |
|--------------------------------------------------------------------------------------------------------------------|---------------------------------------------------|----------------------------|---------------------------------------------------------------------------------------------------------------------------------------------------------------------------------------------------------------------------------------------------------------------------------|--------------------------------------------------------------------------------------------------------------------------------------------------------------------------------------------------------------------------------------------------------------------------------------------------------------------------------------------------------------------------------------------------------------------------------------------------------------------------------------------------------------------------------------------------------------------------------------------------------------------------------------------------------------------------------------------------------------------------------------------------------------------------------------------------------------------------------------------------------------------------------------------------------------------------------------------------------------------------------------------------------------------------------------------------------------------------------------------------------------------------------------------------------------------------------------------------------------------------------------------------------------------------------------------------------------------------------------------------------------------------------------------------------------------------------------------------------------------------------------------------------------------------------------------------------------------------------------------------------------------------------------------------------------------------------------------------------------------------------------------------------------------------------------------------------------------------------------------------------------------------------------------------------------------------------------------------------------------------------------------------------------------------------------------------------------------------------------------------------------------------------------------------------------------------------------------------------------------------------------------------------------------------------------------------------------------------------------------------------------------------------------------------------------------------------------------------------------------------------------------------------------------------------------------------------------------------------------|---------------------------------------------------|------------------------|--------------------------------------------------|-----|---|
|                                                                                                                    |                                                   |                            |                                                                                                                                                                                                                                                                                 |                                                                                                                                                                                                                                                                                                                                                                                                                                                                                                                                                                                                                                                                                                                                                                                                                                                                                                                                                                                                                                                                                                                                                                                                                                                                                                                                                                                                                                                                                                                                                                                                                                                                                                                                                                                                                                                                                                                                                                                                                                                                                                                                                                                                                                                                                                                                                                                                                                                                                                                                                                                      |                                                   |                        |                                                  |     | в |
|                                                                                                                    |                                                   |                            |                                                                                                                                                                                                                                                                                 |                                                                                                                                                                                                                                                                                                                                                                                                                                                                                                                                                                                                                                                                                                                                                                                                                                                                                                                                                                                                                                                                                                                                                                                                                                                                                                                                                                                                                                                                                                                                                                                                                                                                                                                                                                                                                                                                                                                                                                                                                                                                                                                                                                                                                                                                                                                                                                                                                                                                                                                                                                                      |                                                   |                        |                                                  |     | c |
|                                                                                                                    |                                                   | 344.9mm [13.58             | 3 in.]                                                                                                                                                                                                                                                                          |                                                                                                                                                                                                                                                                                                                                                                                                                                                                                                                                                                                                                                                                                                                                                                                                                                                                                                                                                                                                                                                                                                                                                                                                                                                                                                                                                                                                                                                                                                                                                                                                                                                                                                                                                                                                                                                                                                                                                                                                                                                                                                                                                                                                                                                                                                                                                                                                                                                                                                                                                                                      |                                                   |                        |                                                  |     |   |
|                                                                                                                    |                                                   |                            |                                                                                                                                                                                                                                                                                 |                                                                                                                                                                                                                                                                                                                                                                                                                                                                                                                                                                                                                                                                                                                                                                                                                                                                                                                                                                                                                                                                                                                                                                                                                                                                                                                                                                                                                                                                                                                                                                                                                                                                                                                                                                                                                                                                                                                                                                                                                                                                                                                                                                                                                                                                                                                                                                                                                                                                                                                                                                                      |                                                   |                        |                                                  |     | D |
|                                                                                                                    |                                                   |                            |                                                                                                                                                                                                                                                                                 |                                                                                                                                                                                                                                                                                                                                                                                                                                                                                                                                                                                                                                                                                                                                                                                                                                                                                                                                                                                                                                                                                                                                                                                                                                                                                                                                                                                                                                                                                                                                                                                                                                                                                                                                                                                                                                                                                                                                                                                                                                                                                                                                                                                                                                                                                                                                                                                                                                                                                                                                                                                      |                                                   |                        |                                                  |     | E |
|                                                                                                                    |                                                   |                            |                                                                                                                                                                                                                                                                                 |                                                                                                                                                                                                                                                                                                                                                                                                                                                                                                                                                                                                                                                                                                                                                                                                                                                                                                                                                                                                                                                                                                                                                                                                                                                                                                                                                                                                                                                                                                                                                                                                                                                                                                                                                                                                                                                                                                                                                                                                                                                                                                                                                                                                                                                                                                                                                                                                                                                                                                                                                                                      |                                                   |                        |                                                  | _   | F |
|                                                                                                                    |                                                   |                            |                                                                                                                                                                                                                                                                                 |                                                                                                                                                                                                                                                                                                                                                                                                                                                                                                                                                                                                                                                                                                                                                                                                                                                                                                                                                                                                                                                                                                                                                                                                                                                                                                                                                                                                                                                                                                                                                                                                                                                                                                                                                                                                                                                                                                                                                                                                                                                                                                                                                                                                                                                                                                                                                                                                                                                                                                                                                                                      |                                                   |                        |                                                  |     | G |
|                                                                                                                    |                                                   |                            |                                                                                                                                                                                                                                                                                 |                                                                                                                                                                                                                                                                                                                                                                                                                                                                                                                                                                                                                                                                                                                                                                                                                                                                                                                                                                                                                                                                                                                                                                                                                                                                                                                                                                                                                                                                                                                                                                                                                                                                                                                                                                                                                                                                                                                                                                                                                                                                                                                                                                                                                                                                                                                                                                                                                                                                                                                                                                                      |                                                   |                        |                                                  |     | н |
|                                                                                                                    |                                                   |                            |                                                                                                                                                                                                                                                                                 |                                                                                                                                                                                                                                                                                                                                                                                                                                                                                                                                                                                                                                                                                                                                                                                                                                                                                                                                                                                                                                                                                                                                                                                                                                                                                                                                                                                                                                                                                                                                                                                                                                                                                                                                                                                                                                                                                                                                                                                                                                                                                                                                                                                                                                                                                                                                                                                                                                                                                                                                                                                      |                                                   |                        |                                                  |     | J |
|                                                                                                                    |                                                   |                            |                                                                                                                                                                                                                                                                                 |                                                                                                                                                                                                                                                                                                                                                                                                                                                                                                                                                                                                                                                                                                                                                                                                                                                                                                                                                                                                                                                                                                                                                                                                                                                                                                                                                                                                                                                                                                                                                                                                                                                                                                                                                                                                                                                                                                                                                                                                                                                                                                                                                                                                                                                                                                                                                                                                                                                                                                                                                                                      |                                                   |                        |                                                  |     | ĸ |
|                                                                                                                    |                                                   |                            |                                                                                                                                                                                                                                                                                 |                                                                                                                                                                                                                                                                                                                                                                                                                                                                                                                                                                                                                                                                                                                                                                                                                                                                                                                                                                                                                                                                                                                                                                                                                                                                                                                                                                                                                                                                                                                                                                                                                                                                                                                                                                                                                                                                                                                                                                                                                                                                                                                                                                                                                                                                                                                                                                                                                                                                                                                                                                                      |                                                   |                        |                                                  |     | L |
| DRAWING TO BS.8888:2000<br>GEOMETRIC TOLERANCES TO ISO1101:1983<br>LINEAR DIMENSION TOLS<br>ANGULAR DIMENSION TOLS | DRAWN DATE<br>R. S. RAIT 14-06-17<br>CHECKED DATE | SURFACE FINISH WEIGHT (Kg) | THES DRAVING AND ANY INFORMATION DR JESCRIPTIVE<br>MATER HEREIN IS COMMUNICATE IN CONTINUE, AND<br>IS THE COPYRET MERSETY IN EXPRESSIVE SECTION<br>SYSTEME LID. ANTIFIER THE VIELD BRANCE THAT<br>SYSTEME LID. LINEAR, DEPID IN THE INFORMATION<br>MANUFACTURING DR THEOREMICS. | EXPENSION<br>INVESTIGATION<br>INVESTIGATION<br>INVESTIGATION<br>INVESTIGATION<br>INVESTIGATION<br>INVESTIGATION<br>INVESTIGATION<br>INVESTIGATION<br>INVESTIGATION<br>INVESTIGATION<br>INVESTIGATION<br>INVESTIGATION<br>INVESTIGATION<br>INVESTIGATION<br>INVESTIGATION<br>INVESTIGATION<br>INVESTIGATION<br>INVESTIGATION<br>INVESTIGATION<br>INVESTIGATION<br>INVESTIGATION<br>INVESTIGATION<br>INVESTIGATION<br>INVESTIGATION<br>INVESTIGATION<br>INVESTIGATION<br>INVESTIGATION<br>INVESTIGATION<br>INVESTIGATION<br>INVESTIGATION<br>INVESTIGATION<br>INVESTIGATION<br>INVESTIGATION<br>INVESTIGATION<br>INVESTIGATION<br>INVESTIGATION<br>INVESTIGATION<br>INVESTIGATION<br>INVESTIGATION<br>INVESTIGATION<br>INVESTIGATION<br>INVESTIGATION<br>INVESTIGATION<br>INVESTIGATION<br>INVESTIGATION<br>INVESTIGATION<br>INVESTIGATION<br>INVESTIGATION<br>INVESTIGATION<br>INVESTIGATION<br>INVESTIGATION<br>INVESTIGATION<br>INVESTIGATION<br>INVESTIGATION<br>INVESTIGATION<br>INVESTIGATION<br>INVESTIGATION<br>INVESTIGATION<br>INVESTIGATION<br>INVESTIGATION<br>INVESTIGATION<br>INVESTIGATION<br>INVESTIGATION<br>INVESTIGATION<br>INVESTIGATION<br>INVESTIGATION<br>INVESTIGATION<br>INVESTIGATION<br>INVESTIGATION<br>INVESTIGATION<br>INVESTIGATION<br>INVESTIGATION<br>INVESTIGATION<br>INVESTIGATION<br>INVESTIGATION<br>INVESTIGATION<br>INVESTIGATION<br>INVESTIGATION<br>INVESTIGATION<br>INVESTIGATION<br>INVESTIGATION<br>INVESTIGATION<br>INVESTIGATION<br>INVESTIGATION<br>INVESTIGATION<br>INVESTIGATION<br>INVESTIGATION<br>INVESTIGATION<br>INVESTIGATION<br>INVESTIGATION<br>INVESTIGATION<br>INVESTIGATION<br>INVESTIGATION<br>INVESTIGATION<br>INVESTIGATION<br>INVESTIGATION<br>INVESTIGATION<br>INVESTIGATION<br>INVESTIGATION<br>INVESTIGATION<br>INVESTIGATION<br>INVESTIGATION<br>INVESTIGATION<br>INVESTIGATION<br>INVESTIGATION<br>INVESTIGATION<br>INVESTIGATION<br>INVESTIGATION<br>INVESTIGATION<br>INVESTIGATION<br>INVESTIGATION<br>INVESTIGATION<br>INVESTIGATION<br>INVESTIGATION<br>INVESTIGATION<br>INVESTIGATION<br>INVESTIGATION<br>INVESTIGATION<br>INVESTIGATION<br>INVESTIGATION<br>INVESTIGATION<br>INVESTIGATION<br>INVESTIGATION<br>INVESTIGATION<br>INVESTIGATION<br>INVESTIGATION<br>INVESTIGATION<br>INVESTIGATION<br>INVESTIGATION<br>INVESTIGATION<br>INVESTIGATION<br>INVESTIGATION<br>INVESTIGATION<br>INVESTIGATION<br>INVESTIGATION<br>INVESTIGATION<br>INVESTIGATION<br>INVESTIGATION<br>INVESTIGATION<br>INVESTIGATION<br>INVESTIGATION<br>INVESTIGATION<br>INVESTIGATION<br>INVESTIGATION<br>INVESTIGATION<br>INVEST | ALL DIMENSION<br>IF IN DOUBT, ASK<br>DO NOT SCALE | -                      |                                                  | A1  |   |
| STANDARDS                                                                                                          | B. ISARD 14-06-17<br>APPROVED DATE                | ALTERNATIVE MATERIAL       | WAUFACTERING OR TEBLERING FLARGESS VITADUT THEIR<br>C AS FOR LATEST DATE OF ISSUE SHOW ABOVE                                                                                                                                                                                    | LUNUTERN SHELT STATENS LTU<br>IMPRESS HOUSE<br>MANSELL RDAD<br>ACTON<br>LONDON V3 70H                                                                                                                                                                                                                                                                                                                                                                                                                                                                                                                                                                                                                                                                                                                                                                                                                                                                                                                                                                                                                                                                                                                                                                                                                                                                                                                                                                                                                                                                                                                                                                                                                                                                                                                                                                                                                                                                                                                                                                                                                                                                                                                                                                                                                                                                                                                                                                                                                                                                                                | DRA<br>SCALE SH                                   | WING                   | RAWING NUMBER                                    |     | н |
|                                                                                                                    | R. POTTS 14-06-17                                 |                            | <u> </u>                                                                                                                                                                                                                                                                        | VVV.E2S.COM                                                                                                                                                                                                                                                                                                                                                                                                                                                                                                                                                                                                                                                                                                                                                                                                                                                                                                                                                                                                                                                                                                                                                                                                                                                                                                                                                                                                                                                                                                                                                                                                                                                                                                                                                                                                                                                                                                                                                                                                                                                                                                                                                                                                                                                                                                                                                                                                                                                                                                                                                                          | 1:1 1                                             | OF 1                   | D207-05-6                                        | 501 |   |