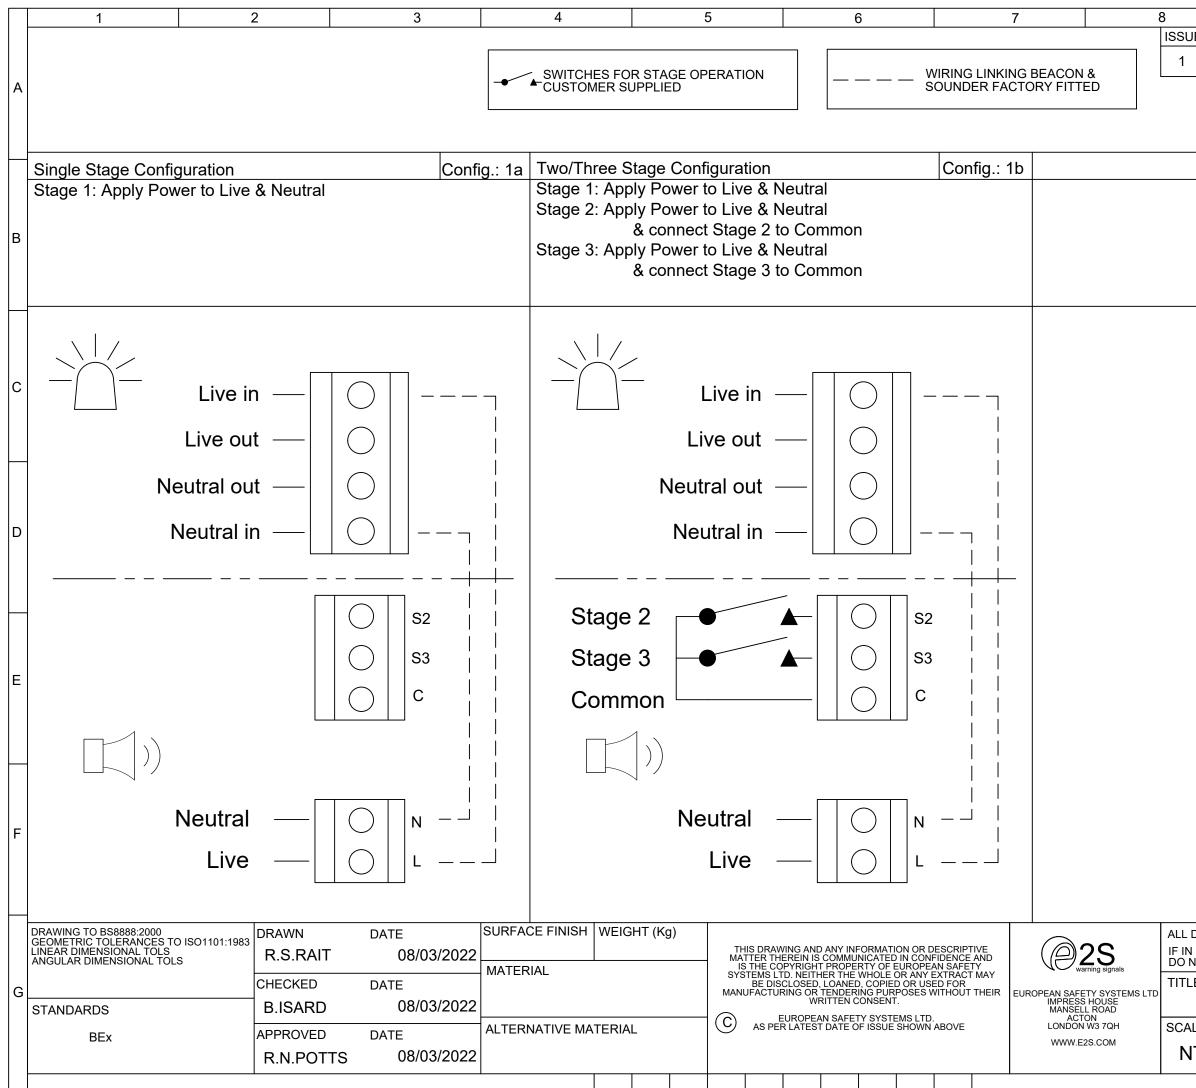

|                                                                 |           |       |                    |                     |           | _ |
|-----------------------------------------------------------------|-----------|-------|--------------------|---------------------|-----------|---|
|                                                                 |           | 9     |                    |                     | 10        | - |
| UE M                                                            | IOD No.   |       |                    | ASON - INITI/<br>DN | AL - DATE | - |
|                                                                 |           | RSR - | DUCTIC<br>05/09/20 | )22                 |           |   |
|                                                                 |           |       |                    |                     |           | А |
|                                                                 |           |       |                    |                     |           |   |
|                                                                 |           |       |                    |                     |           |   |
|                                                                 |           |       |                    |                     |           | - |
|                                                                 |           |       |                    |                     |           |   |
|                                                                 |           |       |                    |                     |           |   |
|                                                                 |           |       |                    |                     |           | в |
|                                                                 |           |       |                    |                     |           |   |
|                                                                 |           |       |                    |                     |           |   |
|                                                                 |           |       |                    |                     |           | - |
|                                                                 |           |       |                    |                     |           |   |
|                                                                 |           |       |                    |                     |           |   |
|                                                                 |           |       |                    |                     |           | С |
|                                                                 |           |       |                    |                     |           |   |
|                                                                 |           |       |                    |                     |           |   |
|                                                                 |           |       |                    |                     |           |   |
|                                                                 |           |       |                    |                     |           |   |
|                                                                 |           |       |                    |                     |           |   |
|                                                                 |           |       |                    |                     |           | D |
|                                                                 |           |       |                    |                     |           |   |
|                                                                 |           |       |                    |                     |           |   |
|                                                                 |           |       |                    |                     |           |   |
|                                                                 |           |       |                    |                     |           |   |
|                                                                 |           |       |                    |                     |           |   |
|                                                                 |           |       |                    |                     |           |   |
|                                                                 |           |       |                    |                     |           | E |
|                                                                 |           |       |                    |                     |           |   |
|                                                                 |           |       |                    |                     |           |   |
|                                                                 |           |       |                    |                     |           |   |
|                                                                 |           |       |                    |                     |           |   |
|                                                                 |           |       |                    |                     |           |   |
|                                                                 |           |       |                    |                     |           | F |
|                                                                 |           |       |                    |                     |           |   |
|                                                                 |           |       |                    |                     |           |   |
|                                                                 |           |       |                    |                     |           |   |
|                                                                 |           |       |                    |                     |           | - |
| N DOUBT, ASK -<br>NOT SCALE A3                                  |           |       |                    |                     |           |   |
| LE                                                              | NOT SCALE |       |                    |                     |           |   |
| LE BEXCS110-05D AC COMBINED SOUNDER<br>& BEACON WIRING DIAGRAMS |           |       |                    |                     |           | G |
| ALE                                                             | SHEE      |       |                    | NUMBER              |           | - |
| NTS                                                             | 1 OF      |       |                    | 10-06-6             | 605       |   |
|                                                                 |           | 1     |                    |                     |           |   |
|                                                                 |           |       |                    |                     |           | 1 |