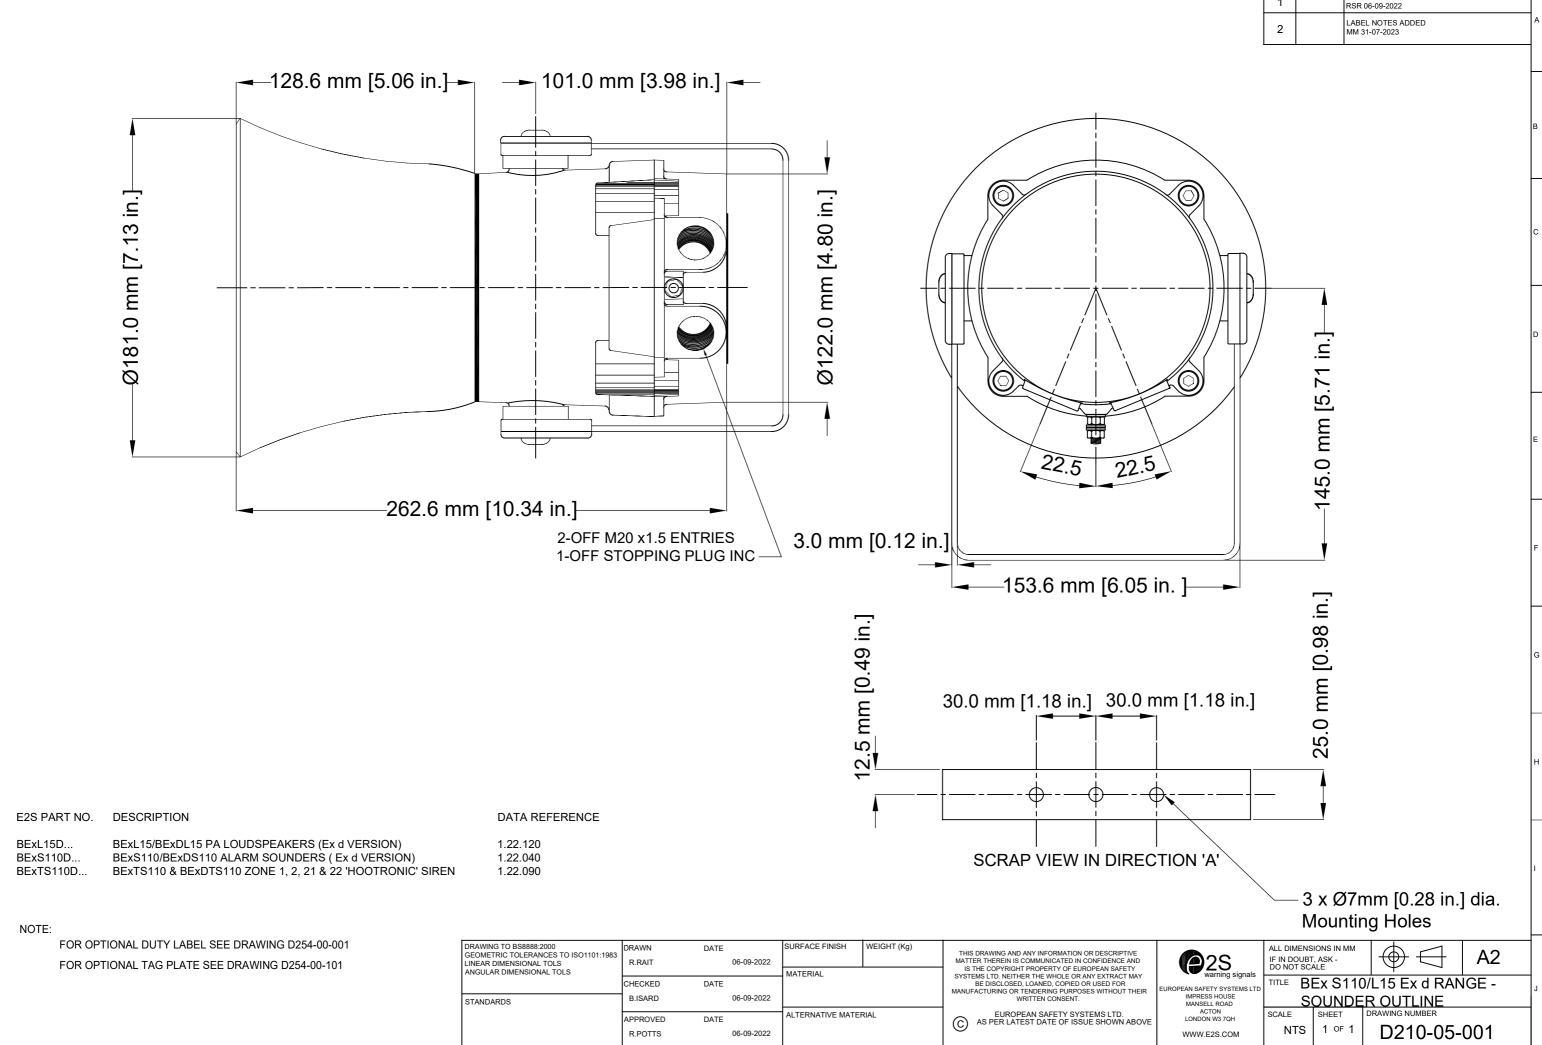

| FOR OPTIONAL DUTY LABEL SEE DRAWING D254-00-001 |
|-------------------------------------------------|
| FOR OPTIONAL TAG PLATE SEE DRAWING D254-00-101  |
|                                                 |