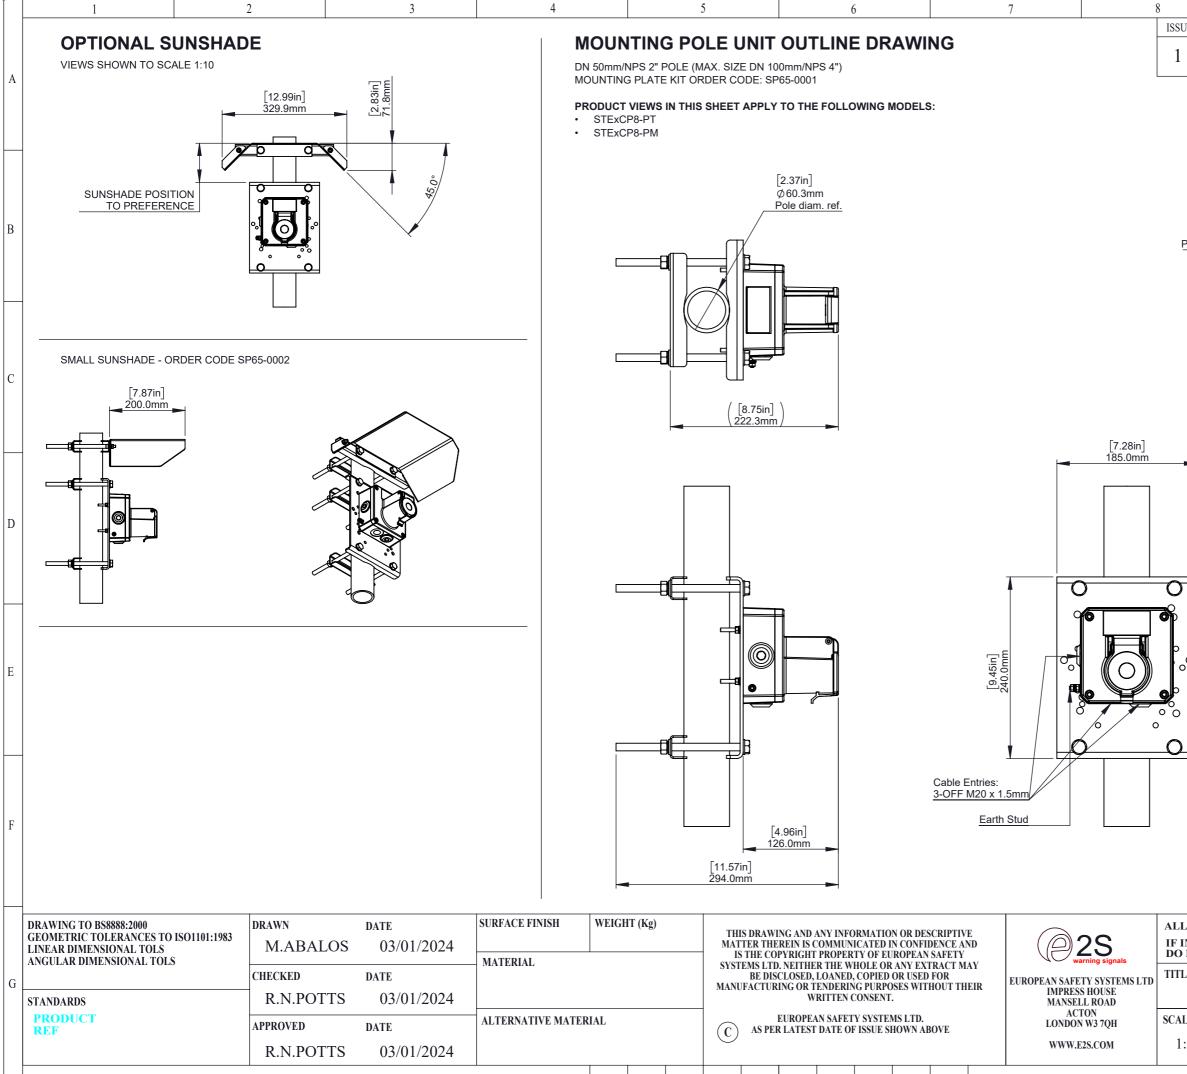

|      |                       | 9 10                                                           |
|------|-----------------------|----------------------------------------------------------------|
| UE   | MOD No.               | REASON - INITIAL - DATE                                        |
|      | 0                     | ntroduction.<br>Created from D217-05-381_Issue_1.              |
|      | N                     | <u>AA 03/01/2024</u> A                                         |
|      |                       |                                                                |
|      |                       |                                                                |
|      |                       |                                                                |
|      |                       |                                                                |
|      |                       |                                                                |
| POLE | MOUNTING PL           |                                                                |
|      |                       |                                                                |
|      |                       |                                                                |
|      |                       |                                                                |
|      |                       |                                                                |
|      |                       | C                                                              |
|      |                       | ISOMETRIC VIEW                                                 |
|      |                       | SCALE 1:10                                                     |
|      |                       |                                                                |
|      |                       |                                                                |
|      |                       |                                                                |
|      |                       | D                                                              |
|      |                       |                                                                |
|      |                       |                                                                |
|      |                       |                                                                |
|      |                       |                                                                |
| ,o   |                       | E                                                              |
|      |                       |                                                                |
|      |                       |                                                                |
|      |                       |                                                                |
|      |                       |                                                                |
|      |                       |                                                                |
|      |                       | F                                                              |
|      |                       |                                                                |
|      |                       |                                                                |
|      | MENSIONS IN           |                                                                |
|      | UBT, ASK -<br>Γ SCALE | $  \bigoplus   A3  $                                           |
| LE   | DN 50mm/N             | <b>IPS 2'' POLE MOUNTED UNIT -</b><br>M/STExCP8 PT OUTLINE DWC |
| E S  | SIEXCP8-P             | M/STExCP8-PT OUTLINE DWG                                       |
| :5   | 1 OF 1                |                                                                |
|      |                       |                                                                |
|      |                       |                                                                |