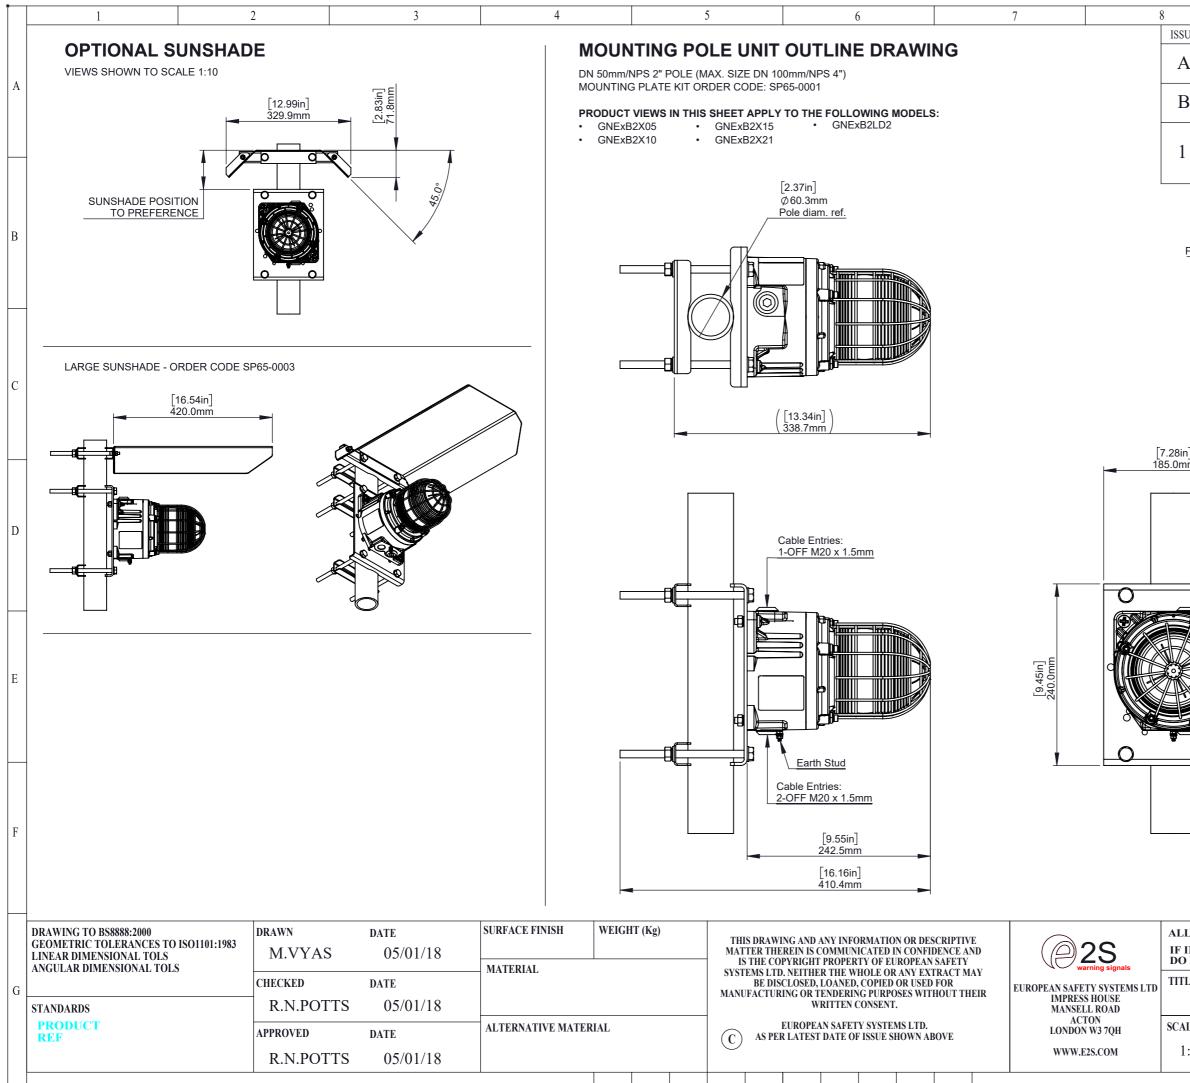

| UE           | MOD No.                         |            | 9 10<br>REASON - INITIAL - DATE                                                             | _ |
|--------------|---------------------------------|------------|---------------------------------------------------------------------------------------------|---|
| Introduction |                                 |            |                                                                                             |   |
| 4            |                                 | M.         | VYAS 05/01/18                                                                               |   |
| 3            |                                 | Va<br>  DA | rious changes to notes<br>H 27/07/2018                                                      | 1 |
|              |                                 |            |                                                                                             | - |
| -            |                                 | nun        | unting plate update. Drawing title, format ayout update. Issue number change to heric char. |   |
|              |                                 | MA         | 27/06/2023                                                                                  |   |
|              |                                 |            |                                                                                             |   |
|              |                                 |            |                                                                                             | В |
| POL          | E MOUNTIN                       | G PLAT     |                                                                                             |   |
|              |                                 |            |                                                                                             |   |
|              |                                 |            |                                                                                             |   |
|              |                                 |            |                                                                                             |   |
|              |                                 |            |                                                                                             |   |
|              |                                 |            |                                                                                             | C |
|              |                                 |            | $\bigcirc$                                                                                  |   |
|              |                                 |            | ISOMETRIC VIEW<br>SCALE 1:10                                                                |   |
| ר]<br>וm     |                                 |            |                                                                                             |   |
|              |                                 |            |                                                                                             |   |
|              |                                 |            |                                                                                             |   |
|              |                                 |            |                                                                                             | D |
|              |                                 |            |                                                                                             |   |
|              |                                 |            |                                                                                             |   |
|              |                                 |            |                                                                                             |   |
|              |                                 |            |                                                                                             |   |
|              | þ                               |            |                                                                                             |   |
| $\checkmark$ |                                 |            |                                                                                             | E |
|              |                                 |            |                                                                                             |   |
|              |                                 |            |                                                                                             |   |
|              | <u> </u>                        |            |                                                                                             | - |
|              |                                 |            |                                                                                             |   |
|              |                                 |            |                                                                                             |   |
| ]            |                                 |            |                                                                                             | F |
|              |                                 |            |                                                                                             |   |
|              |                                 |            |                                                                                             |   |
|              | MENORAL                         |            |                                                                                             | + |
|              | MENSION<br>OUBT, ASI<br>T SCALE |            | $  \bigoplus \frown   A3$                                                                   |   |
| LE           | DN 50mi                         | m/NPS      | S 2" POLE MOUNTED UNIT -                                                                    | G |
|              | GNEXB2                          | 001        | LINE DRAWING                                                                                |   |
| IP           | OHEE                            | ար I       | DDAWINC NUMBED                                                                              |   |
| LE           | SHEE                            | т<br>)F1   | DRAWING NUMBER <b>D217-05-231</b>                                                           |   |