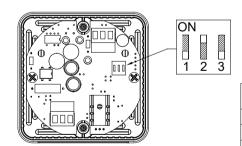

### <sup>5</sup> Flash Settings (All Units)

Flash Mode Dip Switch Shown with 1-OFF, 2-ON, 3-OFF (0 1 0). This denotes flash mode 1Hz. For further flash modes, see table adjacent

| Switch<br>Setting | Flash Mode             |  |  |
|-------------------|------------------------|--|--|
| (0 0 0)           | Steady On              |  |  |
| (1 0 0)           | Blinking               |  |  |
| (0 1 0)           | Flashing 1Hz           |  |  |
| (1 1 0)           | Flashing 1.5Hz         |  |  |
| (0 0 1)           | Flashing Double Strike |  |  |
| (1 0 1)           | Flashing Triple Strike |  |  |
| (0 1 1)           | Flashing 2Hz           |  |  |
| (111)             | Flashing - Temporal    |  |  |
|                   |                        |  |  |