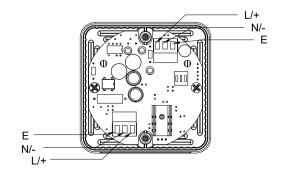

| 37.5   | 40   | 85.5          | 166mA @48vac |
|                    | 230 vac            | 48-260 vac       | 18.5                 | 19.5   | 23.5 | 53            | 166mA @48vac |

\*Unspecified flash rates will be lower current draws than Steady On, use Steady On current figures as worst case

[y] Denotes Lens Colour: A = Amber; B = Blue; C = Clear; G = Green; M = Magenta; R = Red; Y = Yellow



D171-10-900-IS Issue 3

Page 1 of 1 13/10/2020 Tel: +44 (0)20 8743 8880 Fax: +44 (0)20 8740 4200 email: sales@e2s.com web: www.e2s.com



## <sup>2</sup> Warnings

ATTENTION Installation must be carried out by an electrician in compliance with the latest codes and regulations.

ATTENTION Disconnect from power source before installation or service to prevent electric shock.

#### 3 AC Terminals





| AC TERMINAL | CABLE  |
|-------------|--------|
|             | COLOUR |
| EARTH       | GREEN  |
| LIVE        | BLACK  |
| NEUTRAL     | WHITE  |

# DC Terminals & Reference for Voltage Link Settings



### <sup>5</sup> Flash Settings (All Units)



Flash Mode Dip Switch Shown with 1-OFF, 2-ON, 3-OFF (0 1 0). This denotes flash mode 1Hz. For further flash modes, see table adjacent

| Switch<br>Setting | Flash Mode             |  |  |
|-------------------|------------------------|--|--|
| (0 0 0)           | Steady On              |  |  |
| (1 0 0)           | Blinking               |  |  |
| (0 1 0)           | Flashing 1Hz           |  |  |
| (1 1 0)           | Flashing 1.5Hz         |  |  |
| (0 0 1)           | Flashing Double Strike |  |  |
| (1 0 1)           | Flashing Tripl