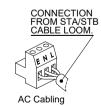

#### 3 AC Terminals

| AC TERMINAL | CABLE  |
|-------------|--------|
|             | COLOUR |
| EARTH       | GREEN  |
| LIVE        | BLACK  |
| NEUTRAL     | WHITE  |