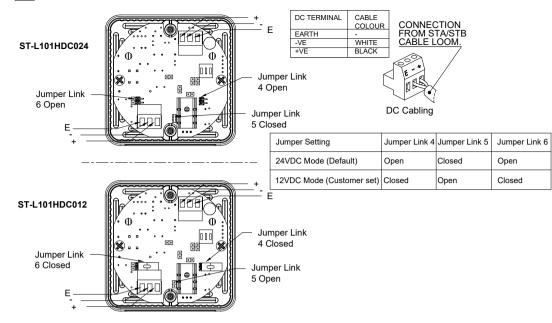

will be lower current draws than Steady On, use Steady On current figures as worst case

[y] Denotes Lens Colour: A = Amber; B = Blue; C = Clear; G = Green; M = Magenta; R = Red; Y = Yellow



D171-10-900-IS Issue 3

Page 1 of 1 13/10/2020 Tel: +44 (0)20 8743 8880 Fax: +44 (0)20 8740 4200 email: sales@e2s.com web: www.e2s.com



## <sup>2</sup> Warnings

ATTENTION Installation must be carried out by an electrician in compliance with the latest codes and regulations.

ATTENTION Disconnect from power source before installation or service to prevent electric shock.

#### 3 AC Terminals





| AC TERMINAL | CABLE  |
|-------------|--------|
|             | COLOUR |
| EARTH       | GREEN  |
| LIVE        | BLACK  |
| NEUTRAL     | WHITE  |

# DC Terminals & Reference for Voltage Link Settings



### <sup>5</sup> Flash Settings (All Units)



Flash Mode Dip Switch Shown with 1-OFF, 2-ON, 3-OFF (0 1 0). This denotes flash mode 1Hz. For further flash modes, see table adjacent

| Switch<br>Setting | Flash Mode             |  |  |
|-------------------|------------------------|--|--|
| (0 0 0)           | Steady On              |  |  |
| (1 0 0)           | Blinking               |  |  |
| (0 1 0)           | Flashing 1Hz           |  |  |
| (1 1 0)           | Flashing 1.5Hz         |  |  |
| (0 0 1)           | Flashing Double Strike |  |  |
| (1 0 1)           | Flashing Triple Strike |  |  |
| (0 1 1)           | Flashing 2Hz           |  |  |
| (111)             | Flashing - Temporal    |  |  |
|                   |                        |  |  |

RELATED DRAWING

No modification