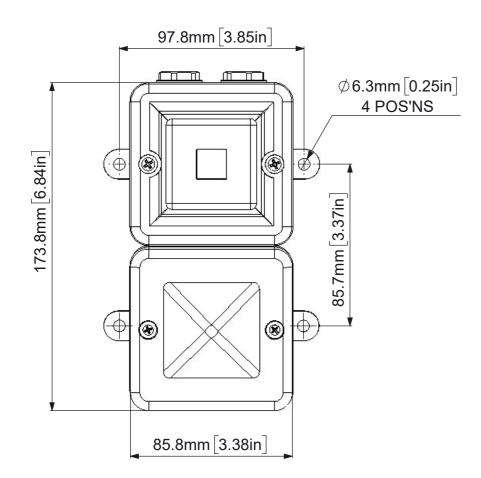

Ø20.5mm [0.8in.] ENTRY HOLE 2-OFF

E2S PART NO. DESCRIPTION

AL100X...

AL100X COMBINED SOUNDER XENON

AL100H... AL100H COMBINED SOUNDER LED DATA REFERENCE

INTRODUCTION - RSR - 16/03/2021

2.31.090

2.31.100