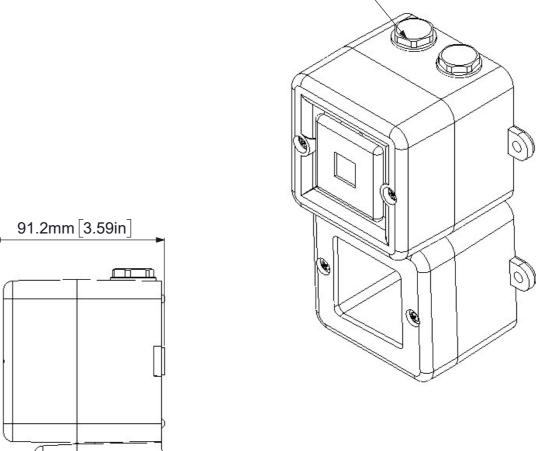

Ø20.5mm [0.8in.] ENTRY HOLE 2-OFF

E2S PART NO. DESCRIPTION

AL100X...

AL100X COMBINED SOUNDER XENON

AL100H... AL100H COMBINED SOUNDER LED DATA REFERENCE

INTRODUCTION - RSR - 16/03/2021

2.31.090

2.31.100