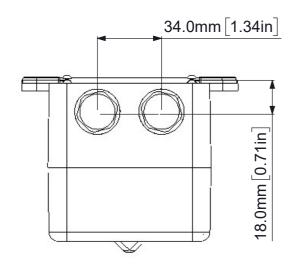

Ø20.5mm [0.8in.] ENTRY HOLE 2-OFF

E2S PART NO. DESCRIPTION

AL100X...

AL100X COMBINED SOUNDER XENON

AL100H... AL100H COMBINED SOUNDER LED DATA REFERENCE

INTRODUCTION - RSR - 16/03/2021

2.31.090

2.31.100