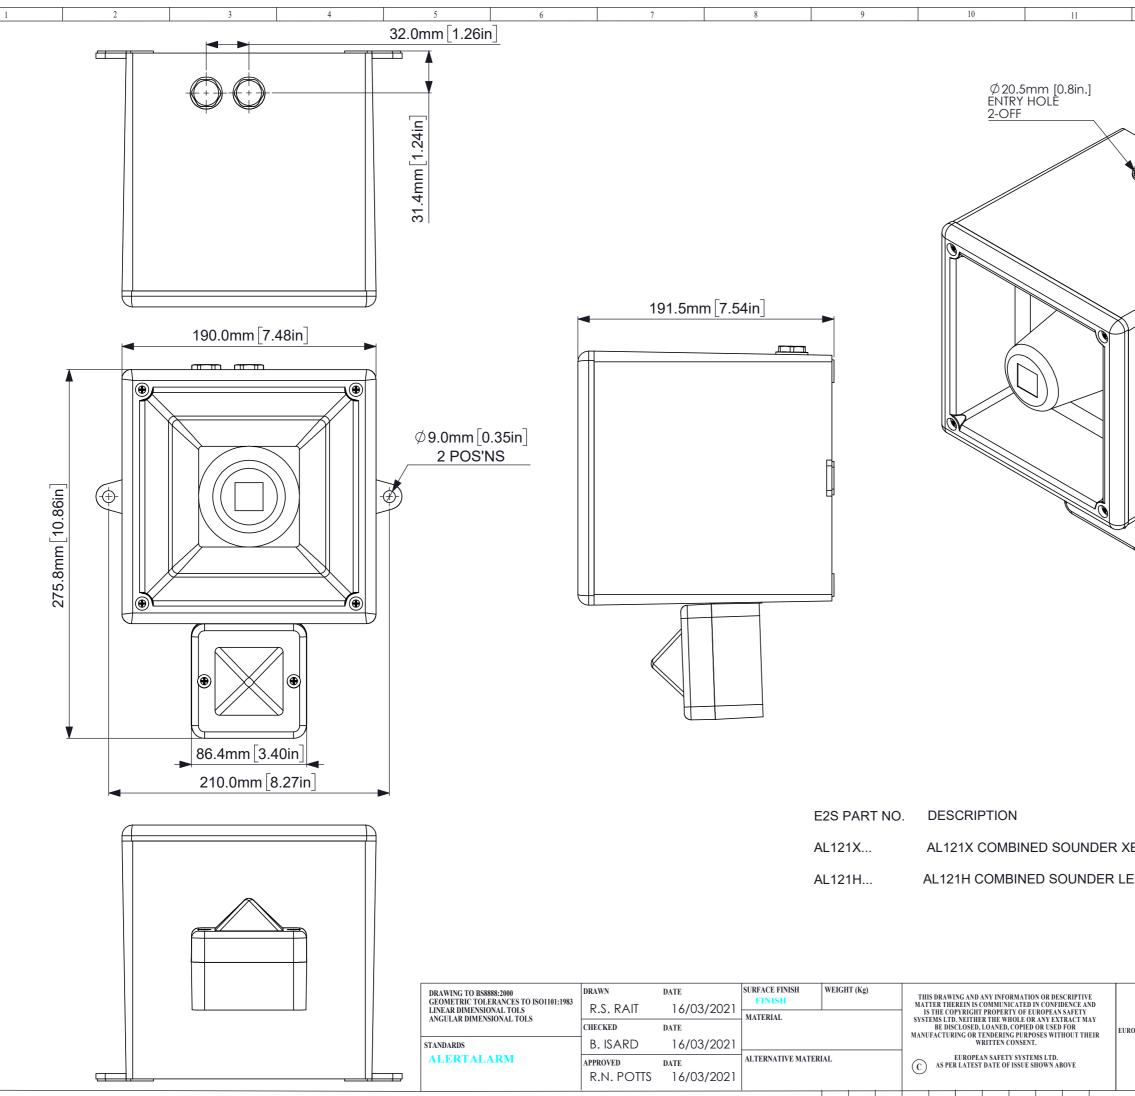

| 12                                                        | 13                               | 14                              |                  |
|-----------------------------------------------------------|----------------------------------|---------------------------------|------------------|
|                                                           | ISSUE MOD No.                    | REASON - INITIAL - DATE         |                  |
|                                                           |                                  |                                 | -A               |
|                                                           |                                  |                                 |                  |
| ~                                                         |                                  |                                 |                  |
|                                                           |                                  |                                 |                  |
|                                                           |                                  |                                 | В                |
|                                                           |                                  |                                 |                  |
|                                                           |                                  |                                 |                  |
|                                                           |                                  |                                 |                  |
|                                                           |                                  |                                 |                  |
|                                                           |                                  | <i>\</i>                        |                  |
|                                                           |                                  | O                               |                  |
|                                                           |                                  |                                 | þ                |
|                                                           |                                  |                                 |                  |
|                                                           |                                  |                                 |                  |
|                                                           |                                  |                                 |                  |
|                                                           | /                                |                                 | E                |
|                                                           |                                  |                                 |                  |
|                                                           |                                  |                                 |                  |
|                                                           |                                  |                                 |                  |
|                                                           |                                  |                                 | F                |
|                                                           |                                  |                                 |                  |
|                                                           |                                  |                                 |                  |
|                                                           |                                  |                                 |                  |
|                                                           |                                  |                                 | G                |
|                                                           |                                  |                                 |                  |
|                                                           |                                  |                                 | $\mid$           |
|                                                           |                                  |                                 |                  |
| I                                                         | DATA REFERE                      | INCE                            | Н                |
| XENON                                                     | 2.31.230                         |                                 |                  |
| _ED                                                       | 2.31.240                         |                                 | $\square$        |
|                                                           |                                  |                                 |                  |
|                                                           |                                  |                                 |                  |
|                                                           |                                  |                                 |                  |
|                                                           | ALL DIMENSIONS                   |                                 | $\left  \right $ |
|                                                           | IF IN DOUBT, ASK<br>DO NOT SCALE | COMBINED SOUNDER BEACON         | $\left  \right $ |
| UROPEAN SAFETY SYSTEMS L<br>IMPRESS HOUSE<br>MANSELL ROAD | .10                              |                                 |                  |
| ACTON<br>LONDON W3 7QH<br>WWW.E2S.COM                     | SCALE SHEET<br>1:1 1 0           | DRAWING NUMBER DF 1 D221-05-251 |                  |
|                                                           |                                  |                                 |                  |