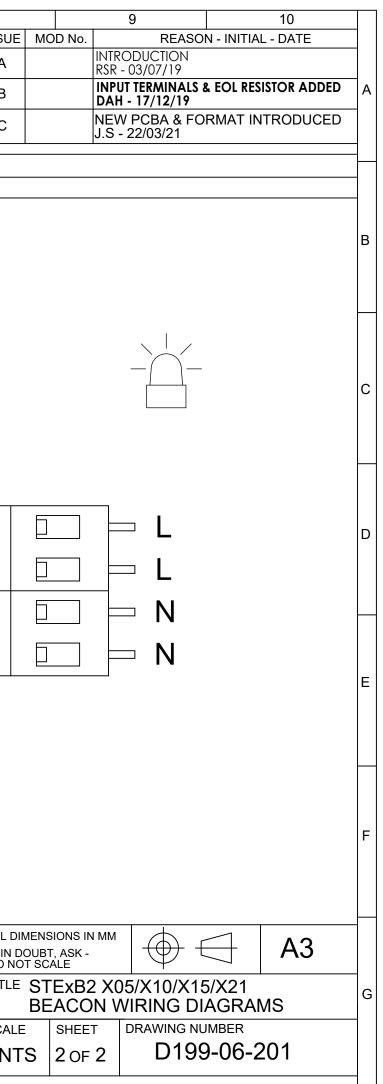

|   | 1                                                                                         | 2                                                                                                                            | 3        | 4                  | Į                                   | 5                                                                                                                           | 6                                                                                           | 1           | 7           | 8                   | 8<br> ISSL |
|---|-------------------------------------------------------------------------------------------|------------------------------------------------------------------------------------------------------------------------------|----------|--------------------|-------------------------------------|-----------------------------------------------------------------------------------------------------------------------------|---------------------------------------------------------------------------------------------|-------------|-------------|---------------------|------------|
|   |                                                                                           |                                                                                                                              |          |                    |                                     |                                                                                                                             |                                                                                             |             |             |                     | A          |
| A |                                                                                           |                                                                                                                              |          |                    |                                     |                                                                                                                             |                                                                                             |             |             |                     | В          |
|   |                                                                                           |                                                                                                                              |          |                    |                                     |                                                                                                                             |                                                                                             |             |             |                     | C          |
|   |                                                                                           |                                                                                                                              |          |                    |                                     |                                                                                                                             |                                                                                             |             |             |                     |            |
|   | AC XENON STExB2 X05, X1<br>Power: Live & Neutral                                          | AC XENON STExB2 X21 UNITS<br>Power: Live & Neutral                                                                           |          |                    |                                     |                                                                                                                             |                                                                                             |             |             |                     |            |
|   |                                                                                           |                                                                                                                              |          | uai                |                                     |                                                                                                                             |                                                                                             |             |             |                     |            |
| в |                                                                                           |                                                                                                                              |          |                    |                                     |                                                                                                                             |                                                                                             |             |             |                     |            |
|   |                                                                                           |                                                                                                                              |          |                    |                                     |                                                                                                                             |                                                                                             |             |             |                     |            |
|   |                                                                                           |                                                                                                                              |          |                    |                                     |                                                                                                                             |                                                                                             |             |             |                     |            |
|   |                                                                                           |                                                                                                                              |          |                    |                                     |                                                                                                                             |                                                                                             |             |             |                     |            |
|   |                                                                                           |                                                                                                                              |          |                    | _                                   |                                                                                                                             |                                                                                             |             |             |                     |            |
| С |                                                                                           |                                                                                                                              |          |                    |                                     |                                                                                                                             |                                                                                             |             |             |                     |            |
|   |                                                                                           |                                                                                                                              |          |                    |                                     |                                                                                                                             |                                                                                             |             |             |                     |            |
|   |                                                                                           |                                                                                                                              |          |                    |                                     |                                                                                                                             |                                                                                             |             |             |                     |            |
|   | Ear                                                                                       | th ——                                                                                                                        |          |                    |                                     |                                                                                                                             |                                                                                             |             |             |                     |            |
|   |                                                                                           |                                                                                                                              |          |                    |                                     |                                                                                                                             |                                                                                             |             |             |                     |            |
| D | Neutral I                                                                                 | IN                                                                                                                           |          | = N                |                                     |                                                                                                                             |                                                                                             | Live IN     |             |                     |            |
|   | Neutral OU                                                                                | Т ——                                                                                                                         |          | = N                |                                     |                                                                                                                             | Liv                                                                                         | /e OUT      |             |                     |            |
|   | Live I                                                                                    | N                                                                                                                            |          |                    |                                     |                                                                                                                             | Ne                                                                                          | utral IN    |             | _                   |            |
|   |                                                                                           |                                                                                                                              |          |                    |                                     |                                                                                                                             |                                                                                             |             |             |                     |            |
|   | Live OU                                                                                   | Neutral OUT ——                                                                                                               |          |                    |                                     |                                                                                                                             |                                                                                             |             |             |                     |            |
| E |                                                                                           |                                                                                                                              |          |                    |                                     |                                                                                                                             |                                                                                             |             |             |                     |            |
|   |                                                                                           |                                                                                                                              |          |                    |                                     |                                                                                                                             |                                                                                             |             |             |                     |            |
|   |                                                                                           |                                                                                                                              |          |                    |                                     |                                                                                                                             |                                                                                             |             |             |                     |            |
|   |                                                                                           |                                                                                                                              |          |                    |                                     |                                                                                                                             |                                                                                             |             |             |                     |            |
|   |                                                                                           |                                                                                                                              |          |                    |                                     |                                                                                                                             |                                                                                             |             |             |                     |            |
| F |                                                                                           |                                                                                                                              |          |                    |                                     |                                                                                                                             |                                                                                             |             |             |                     |            |
|   |                                                                                           |                                                                                                                              |          |                    |                                     |                                                                                                                             |                                                                                             |             |             |                     |            |
|   |                                                                                           |                                                                                                                              |          |                    |                                     |                                                                                                                             |                                                                                             |             |             |                     |            |
|   | DRAWING TO BS8888:2000<br>GEOMETRIC TOLERANCES TO ISO1101:1983<br>LINEAR DIMENSIONAL TOLS |                                                                                                                              | DATE     | SURFACE FINISH WEI | GHT (Kg)                            | דעופ הסא                                                                                                                    |                                                                                             | DESCRIPTIVE |             |                     | ALL        |
|   | LINEAR DIMENSIONAL TOLS<br>ANGULAR DIMENSIONAL TOLS                                       | R.S.RAIT 03/07/19<br>CHECKED DATE MATERIAL                                                                                   |          |                    | MATTER TH<br>IS THE CO<br>SYSTEMS L | WING AND ANY INFORMATION OR<br>HEREIN IS COMMUNICATED IN COI<br>OPYRIGHT PROPERTY OF EUROPI<br>TD. NEITHER THE WHOLE OR ANY | NFIDENCE AND<br>EAN SAFETY<br>(EXTRACT MAY                                                  |             | ing signals | IF IN<br>DO<br>TITI |            |
| G | STANDARDS                                                                                 | DISCLOSED, LOANED, COPIED OR USED FOR<br>CTURING OR TENDERING PURPOSES WITHOUT THEIR<br>WRITTEN CONSENT.<br>WRITTEN CONSENT. |          |                    |                                     |                                                                                                                             |                                                                                             |             |             |                     |            |
|   | STANDARDS<br>STExB2 BEACONS                                                               |                                                                                                                              |          |                    |                                     |                                                                                                                             | EUROPEAN SAFETY SYSTEMS LTD. ACTON<br>AS PER LATEST DATE OF ISSUE SHOWN ABOVE LONDON W3 7QH |             |             |                     |            |
|   |                                                                                           | R.N.POTTS                                                                                                                    | 03/07/19 |                    |                                     |                                                                                                                             |                                                                                             |             | WWW.E2S     | 5.COM               | N          |
|   |                                                                                           |                                                                                                                              |          | ·                  |                                     |                                                                                                                             |                                                                                             |             |             |                     | ·          |