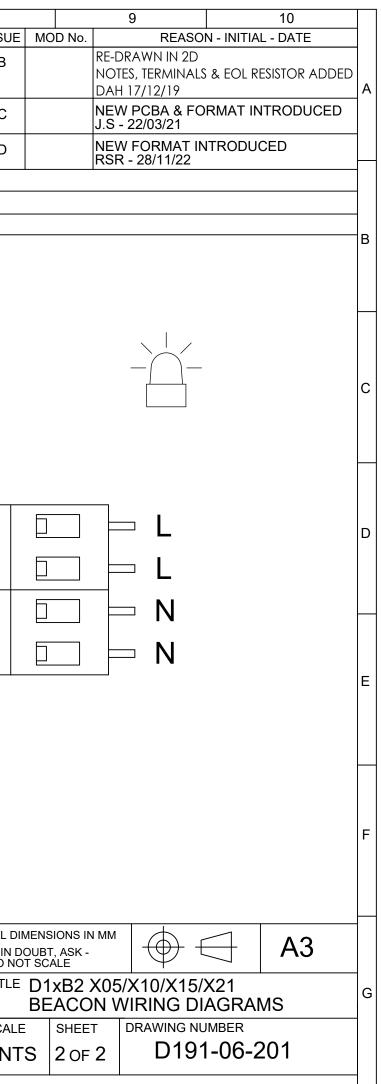

|   |                                                                                             | 0                                              | 0              |                                                    |                            | 2                                                                                                                                                                                                                        |                                          |                                                          |                  |  |  |  |  |
|---|---------------------------------------------------------------------------------------------|------------------------------------------------|----------------|----------------------------------------------------|----------------------------|--------------------------------------------------------------------------------------------------------------------------------------------------------------------------------------------------------------------------|------------------------------------------|----------------------------------------------------------|------------------|--|--|--|--|
|   | 1                                                                                           | 2                                              | 3              | 4                                                  | 5                          | 6                                                                                                                                                                                                                        | 7                                        |                                                          | 8<br>ISSUE       |  |  |  |  |
|   |                                                                                             |                                                |                |                                                    |                            |                                                                                                                                                                                                                          |                                          |                                                          | В                |  |  |  |  |
| A |                                                                                             |                                                |                |                                                    |                            |                                                                                                                                                                                                                          |                                          |                                                          |                  |  |  |  |  |
|   |                                                                                             |                                                |                |                                                    |                            |                                                                                                                                                                                                                          |                                          |                                                          | С                |  |  |  |  |
|   |                                                                                             |                                                |                |                                                    |                            |                                                                                                                                                                                                                          |                                          |                                                          | D                |  |  |  |  |
|   |                                                                                             |                                                |                |                                                    |                            |                                                                                                                                                                                                                          |                                          |                                                          |                  |  |  |  |  |
|   |                                                                                             |                                                |                |                                                    |                            |                                                                                                                                                                                                                          |                                          |                                                          |                  |  |  |  |  |
|   | AC XENON D1xB2 X05, X10<br>Power: Live & Neutral                                            |                                                |                | AC XENON GNExB2 X21 UNITS<br>Power: Live & Neutral |                            |                                                                                                                                                                                                                          |                                          |                                                          |                  |  |  |  |  |
| В |                                                                                             |                                                |                |                                                    |                            |                                                                                                                                                                                                                          |                                          |                                                          |                  |  |  |  |  |
|   |                                                                                             |                                                |                |                                                    |                            |                                                                                                                                                                                                                          |                                          |                                                          |                  |  |  |  |  |
|   |                                                                                             |                                                |                |                                                    |                            |                                                                                                                                                                                                                          |                                          |                                                          |                  |  |  |  |  |
|   |                                                                                             |                                                |                |                                                    |                            |                                                                                                                                                                                                                          |                                          |                                                          |                  |  |  |  |  |
|   |                                                                                             |                                                |                |                                                    |                            |                                                                                                                                                                                                                          |                                          |                                                          |                  |  |  |  |  |
| С |                                                                                             |                                                |                |                                                    |                            |                                                                                                                                                                                                                          |                                          |                                                          |                  |  |  |  |  |
|   |                                                                                             |                                                |                |                                                    |                            |                                                                                                                                                                                                                          |                                          |                                                          |                  |  |  |  |  |
|   |                                                                                             |                                                |                |                                                    |                            |                                                                                                                                                                                                                          |                                          |                                                          |                  |  |  |  |  |
| - | Eor                                                                                         | th                                             |                |                                                    |                            |                                                                                                                                                                                                                          |                                          |                                                          |                  |  |  |  |  |
|   | Ear                                                                                         | un ———                                         |                |                                                    |                            |                                                                                                                                                                                                                          |                                          | -                                                        |                  |  |  |  |  |
| D | Neutral I                                                                                   | N ——                                           |                | $\square \models \mathbf{N}$                       |                            |                                                                                                                                                                                                                          | Live IN                                  |                                                          |                  |  |  |  |  |
|   |                                                                                             |                                                |                |                                                    |                            |                                                                                                                                                                                                                          |                                          |                                                          |                  |  |  |  |  |
|   | Neutral OU                                                                                  |                                                | Live OUT ——    |                                                    |                            |                                                                                                                                                                                                                          |                                          |                                                          |                  |  |  |  |  |
|   | Live I                                                                                      | N ——                                           | Neutral IN ——  |                                                    |                            |                                                                                                                                                                                                                          |                                          |                                                          |                  |  |  |  |  |
|   |                                                                                             |                                                |                |                                                    |                            |                                                                                                                                                                                                                          |                                          |                                                          |                  |  |  |  |  |
|   | Live OU                                                                                     |                                                | Neutral OUT —— |                                                    |                            |                                                                                                                                                                                                                          |                                          |                                                          |                  |  |  |  |  |
| E |                                                                                             |                                                |                |                                                    |                            |                                                                                                                                                                                                                          |                                          |                                                          | I                |  |  |  |  |
|   |                                                                                             |                                                |                |                                                    |                            |                                                                                                                                                                                                                          |                                          |                                                          |                  |  |  |  |  |
|   |                                                                                             |                                                |                |                                                    |                            |                                                                                                                                                                                                                          |                                          |                                                          |                  |  |  |  |  |
|   | -                                                                                           |                                                |                |                                                    |                            |                                                                                                                                                                                                                          |                                          |                                                          |                  |  |  |  |  |
|   |                                                                                             |                                                |                |                                                    |                            |                                                                                                                                                                                                                          |                                          |                                                          |                  |  |  |  |  |
| F |                                                                                             |                                                |                |                                                    |                            |                                                                                                                                                                                                                          |                                          |                                                          |                  |  |  |  |  |
| · |                                                                                             |                                                |                |                                                    |                            |                                                                                                                                                                                                                          |                                          |                                                          |                  |  |  |  |  |
|   |                                                                                             |                                                |                |                                                    |                            |                                                                                                                                                                                                                          |                                          |                                                          |                  |  |  |  |  |
|   |                                                                                             |                                                |                |                                                    |                            |                                                                                                                                                                                                                          |                                          |                                                          |                  |  |  |  |  |
|   | DRAWING TO BS88888:2000<br>GEOMETRIC TOLERANCES TO ISO1101:1983                             | BRAWN                                          | DATE           | SURFACE FINISH WEIG                                | HT (Kg)                    |                                                                                                                                                                                                                          |                                          |                                                          | ALL D            |  |  |  |  |
|   | GEOMETRIC TOLERANCES TO ISO1101:1983<br>LINEAR DIMENSIONAL TOLS<br>ANGULAR DIMENSIONAL TOLS |                                                | 28/11/22       | MATERIAL                                           | THIS D<br>MATTER<br>IS THI | AWING AND ANY INFORMATION OR I<br>THEREIN IS COMMUNICATED IN CON<br>COPYRIGHT PROPERTY OF EUROPE<br>I TO NEITHER THE WHOLE OR ANY                                                                                        | JESCRIPTIVE<br>IFIDENCE AND<br>AN SAFETY |                                                          | IF IN E<br>DO NO |  |  |  |  |
| G |                                                                                             | CHECKED                                        | DATE           |                                                    | BE E<br>MANUFACT           | AWING AND ANY INFORMATION OR I<br>THEREIN IS COMMUNICATED IN CON<br>COPYRIGHT PROPERTY OF EUROPE<br>LTD. NEITHER THE WHOLE OR ANY<br>DISCLOSED, LOANED, COPIED OR US<br>VIRING OR TENDERING PURPOSES<br>WRITTEN CONSENT. | ED FOR<br>WITHOUT THEIR EL               | EUROPEAN SAFETY SYSTEMS<br>IMPRESS HOUSE<br>MANSELL ROAD |                  |  |  |  |  |
|   | STANDARDS                                                                                   | R.N.POTTS28/11/22APPROVEDDATER.N.POTTS28/11/22 |                | ALTERNATIVE MATERIAL                               |                            | EUROPEAN SAFETY SYSTEMS LTD.<br>ER LATEST DATE OF ISSUE SHOWN ABOVE                                                                                                                                                      |                                          | IMPRESS HOUSE<br>MANSELL ROAD<br>ACTON<br>LONDON W3 7QH  | SCAL             |  |  |  |  |
|   | D1xB2 BEACONS                                                                               |                                                |                |                                                    |                            |                                                                                                                                                                                                                          |                                          | WWW.E2S.COM                                              | N                |  |  |  |  |
|   |                                                                                             | R.N.POTTS                                      | 20/11/22       |                                                    |                            |                                                                                                                                                                                                                          |                                          |                                                          |                  |  |  |  |  |
|   |                                                                                             |                                                |                |                                                    |                            |                                                                                                                                                                                                                          |                                          |                                                          |                  |  |  |  |  |