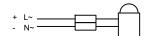

B = Blue

Y = Yellow

Cable entry: Plugable 2.5mm² terminals

A = Amber

G = Green

C = Clear