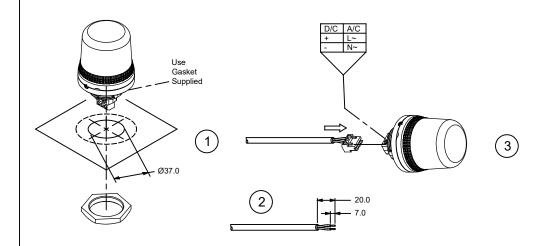

Mountings Panel mount Ø37mm (PG29)

D142-00-001-IS Issue 1

Sheet 1 of 1

www.e2s.com

Tel: +44 (0)20 8743 8880

Dimensions: Ø60 x 65.5mm

x = Lens colour

R = Red

B = Blue

Y = Yellow

Cable entry: Plugable 2.5mm² terminals

A = Amber

G = Green

C = Clear