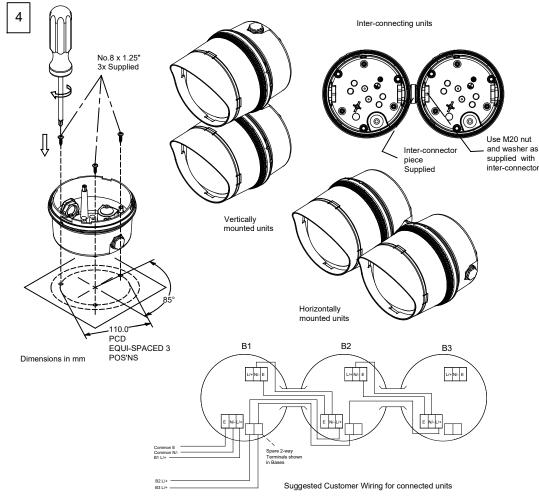

C = Clear G = Green R = Red

Y = Yellow

Multi-unit connection possible using connector supplied

B450 and B350 units are interconnectable

D126-00-001-IS Issue 3

Sheet 1 of 2 19/01/2023

Tel: +44 (0)20 8743 8880

Optional Accessories

MB-B450T-S Mounting bracket kit for a single B450 type unit. Mounting bracket kit for linked multiple B450 type units. MB-B450T-M