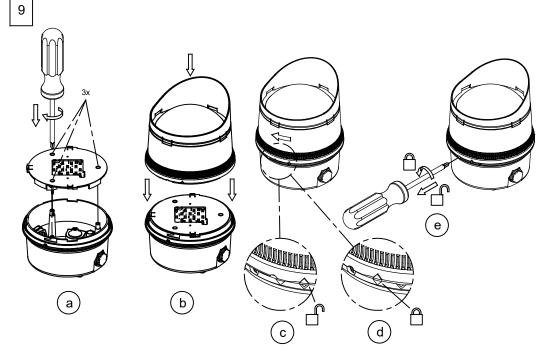

Optional Accessories

MB-B450T-S Mounting bracket kit for a single B450 type unit. Mounting bracket kit for linked multiple B450 type units. MB-B450T-M