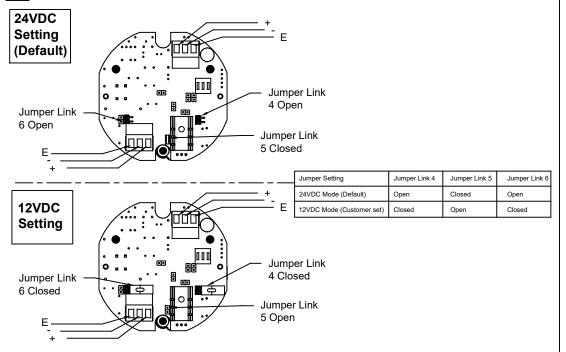

CE, UKCA

Order code

B450TLA030B/x

10-14V DC (12VDC Customer Set if required) 16-33V DC (24VDC Mode Set as Default)

48-260V AC 50/60Hz B450TLA230B/x

48-260V AC 50/60Hz 48 - 260V DC

x = Lens colour

A = Amber B = Blue