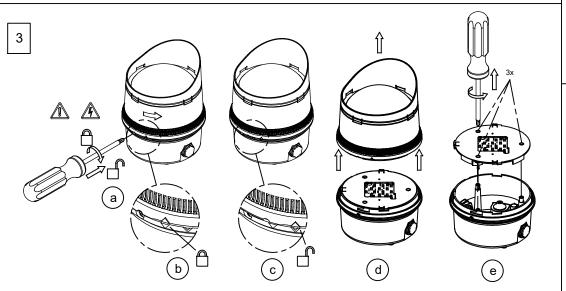

### Warnings

ATTENTION: Installation must be carried out by an electrician in compliance with the latest codes and regulations.

ATTENTION: Disconnect from power source before installation or service to prevent electric shock.