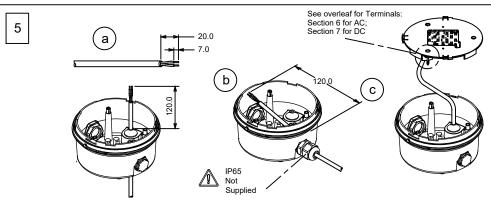

# SPECTRA B450TLA

2 x Pluggable, 0.2 - 2.5mm<sup>2</sup> / AWG24 - AWG12

Cable entry: 1 x 5-7mm push through grommet

Current

160mA@12V DC

180mA @ 24V DC

55mA @ 230V AC

90mA @ 115V AC

156mA @ 48V dc

Dimensions: Ø140 x 177mm

2 x M20 cable entry (IP65)

Traffic Light L.E.D. Array Beacon 18 x High powered L.E.D's

IP Rating: IP65

Temp: -40°C to +70°C

Relative Humidity: 95% @ 20°C

Unit weight: 410g