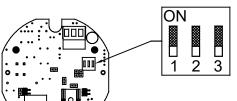

# Flash Settings (All Units)

Flash Mode Dip Switch Shown with 1-OFF, 2-OFF, 3-OFF (0 0 0). This denotes flash mode Steady On (Default setting). For further flash modes, see table below

| Switch<br>Setting | Flash Mode             |
|-------------------|------------------------|
| (0 0 0)           | Steady On              |
| (1 0 0)           | Blinking               |
| (0 1 0)           | Flashing 1Hz           |
| (1 1 0)           | Flashing 1.5Hz         |
| (0 0 1)           | Flashing Double Strike |
| (1 0 1)           | Flashing Triple Strike |
| (0 1 1)           | Flashing 2Hz           |
| (1 1 1)           | Flashing - Temporal    |