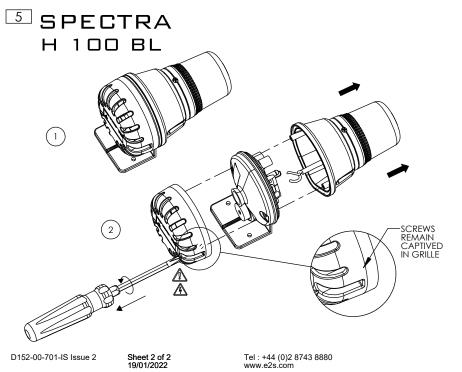

## H100 BL

Dimensions: 94.2 x 135.2mm 1.5mm<sup>2</sup> terminals Cable entry: 1 x 5-7mm push through grommet

x = Lens colour R = Red

A = Amber

B = Blue G = Green

Y = Yellow

**ATTENTION**: Installation must be carried out by an electrician in compliance with the latest codes and regulations.