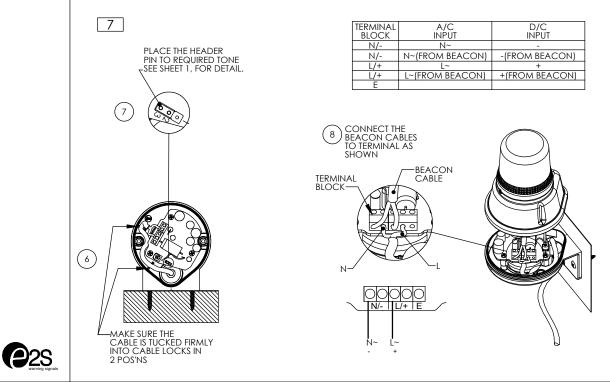

## H100 BL

Dimensions: 94.2 x 135.2mm 1.5mm<sup>2</sup> terminals Cable entry: 1 x 5-7mm push through grommet

x = Lens colour R = Red

A = Amber

B = Blue G = Green

Y = Yellow

**ATTENTION**: Installation must be carried out by an electrician in compliance with the latest codes and regulations.