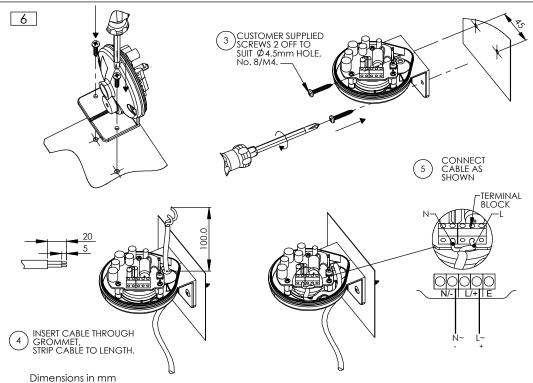

## H100 BL

Dimensions: 94.2 x 135.2mm 1.5mm<sup>2</sup> terminals Cable entry: 1 x 5-7mm push through grommet

x = Lens colour R = Red

A = Amber

B = Blue G = Green

Y = Yellow

**ATTENTION**: Installation must be carried out by an electrician in compliance with the latest codes and regulations.