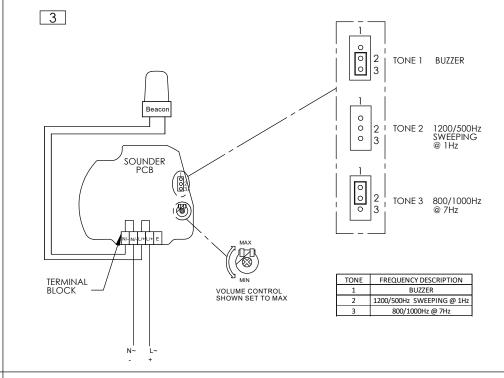

115V ac 50/60Hz 19mA

230V ac 50/60Hz 10mA

Beacon Current Consumption

115V ac 50/60Hz 119mA

230V ac 50/60Hz 32mA



D152-00-701-IS Issue 2

Sheet 1 of 2 19/01/2022

Tel: +44 (0)2 8743 8880 www.e2s.com

## H100 BL

Dimensions: 94.2 x 135.2mm 1.5mm<sup>2</sup> terminals Cable entry: 1 x 5-7mm push through grommet

x = Lens colour R = Red

A = Amber

B = Blue G = Green

Y = Yellow







**ATTENTION**: Installation must be carried out by an electrician in compliance with the latest codes and regulations.

**ATTENTION**: Disconnect from power source before installation or service to prevent electric shock.

**ATTENTION**: On strobe beacons allow a minimum of 2 minutes for hazardous high voltage to discharge from unit.

ATTENTION: Lens on unit will be hot

allow to cool prior to removal.