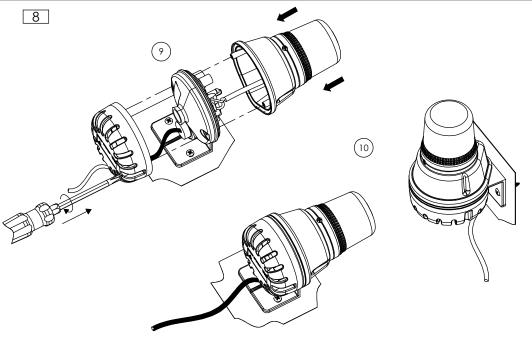

## H100 BL

Dimensions: 94.2 x 135.2mm 1.5mm<sup>2</sup> terminals Cable entry: 1 x 5-7mm push through grommet

x = Lens colour R = Red

A = Amber

B = Blue G = Green

Y = Yellow

**ATTENTION**: Installation must be carried out by an electrician in compliance with the latest codes and regulations.