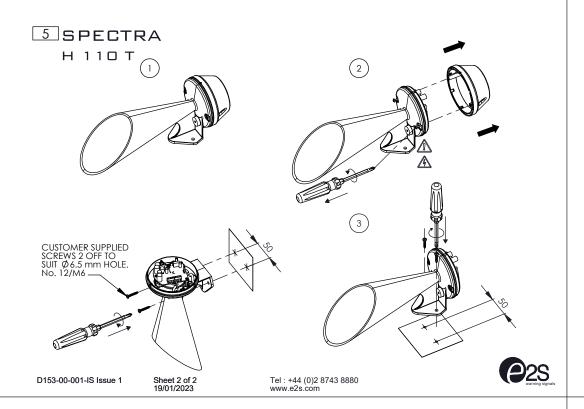

## H110 T

Dimensions: 336.7 x 135mm 1.5mm<sup>2</sup> terminals Cable entry: 1 x 5-7mm push through grommet

**ATTENTION**: Installation must be carried out by an electrician in compliance with the latest codes and regulations.