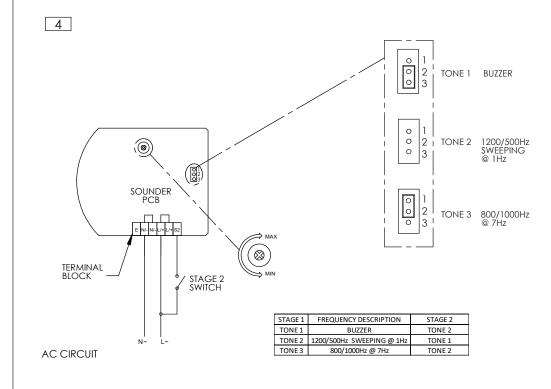

## H110 T

Dimensions: 336.7 x 135mm 1.5mm<sup>2</sup> terminals Cable entry: 1 x 5-7mm push through grommet

**ATTENTION**: Installation must be carried out by an electrician in compliance with the latest codes and regulations.

ATTENTION: Disconnect from power source before

installation or service to prevent electric shock.