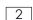

## H110 T

Dimensions: 336.7 x 135mm 1.5mm<sup>2</sup> terminals Cable entry: 1 x 5-7mm push through grommet

**ATTENTION**: Installation must be carried out by an electrician in compliance with the latest codes and regulations.

ATTENTION: Disconnect from power source before

installation or service to prevent electric shock.