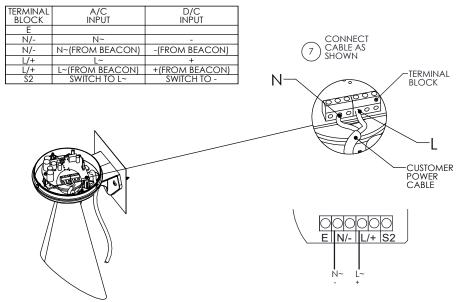

## H110 T

Dimensions: 336.7 x 135mm 1.5mm<sup>2</sup> terminals Cable entry: 1 x 5-7mm push through grommet

**ATTENTION**: Installation must be carried out by an electrician in compliance with the latest codes and regulations.