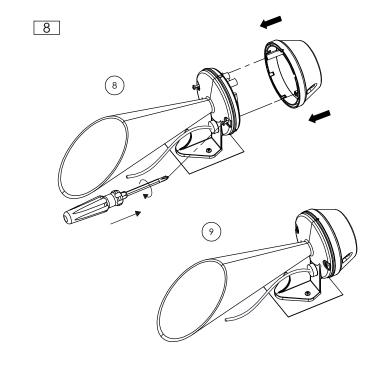

## H110 T

Dimensions: 336.7 x 135mm 1.5mm<sup>2</sup> terminals Cable entry: 1 x 5-7mm push through grommet

**ATTENTION**: Installation must be carried out by an electrician in compliance with the latest codes and regulations.