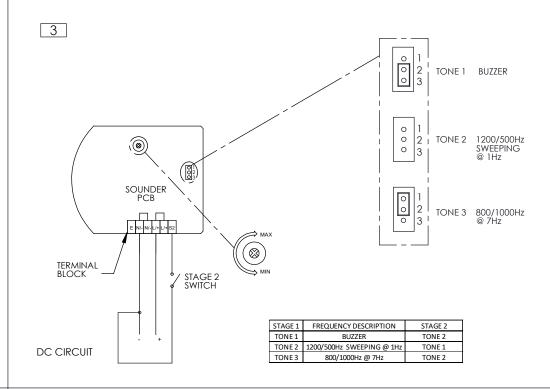

## H110 T

Dimensions: 336.7 x 135mm 1.5mm<sup>2</sup> terminals Cable entry: 1 x 5-7mm push through grommet

**ATTENTION**: Installation must be carried out by an electrician in compliance with the latest codes and regulations.

ATTENTION: Disconnect from power source before

installation or service to prevent electric shock.