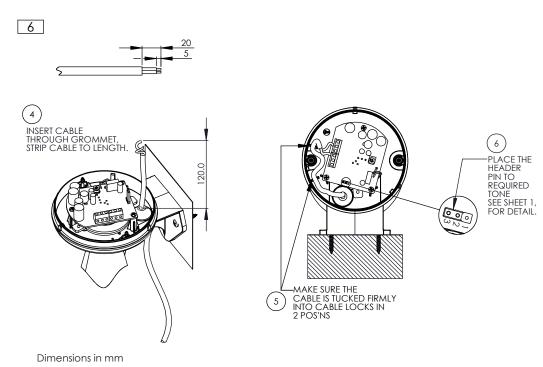

## H110 T

Dimensions: 336.7 x 135mm 1.5mm<sup>2</sup> terminals Cable entry: 1 x 5-7mm push through grommet

**ATTENTION**: Installation must be carried out by an electrician in compliance with the latest codes and regulations.