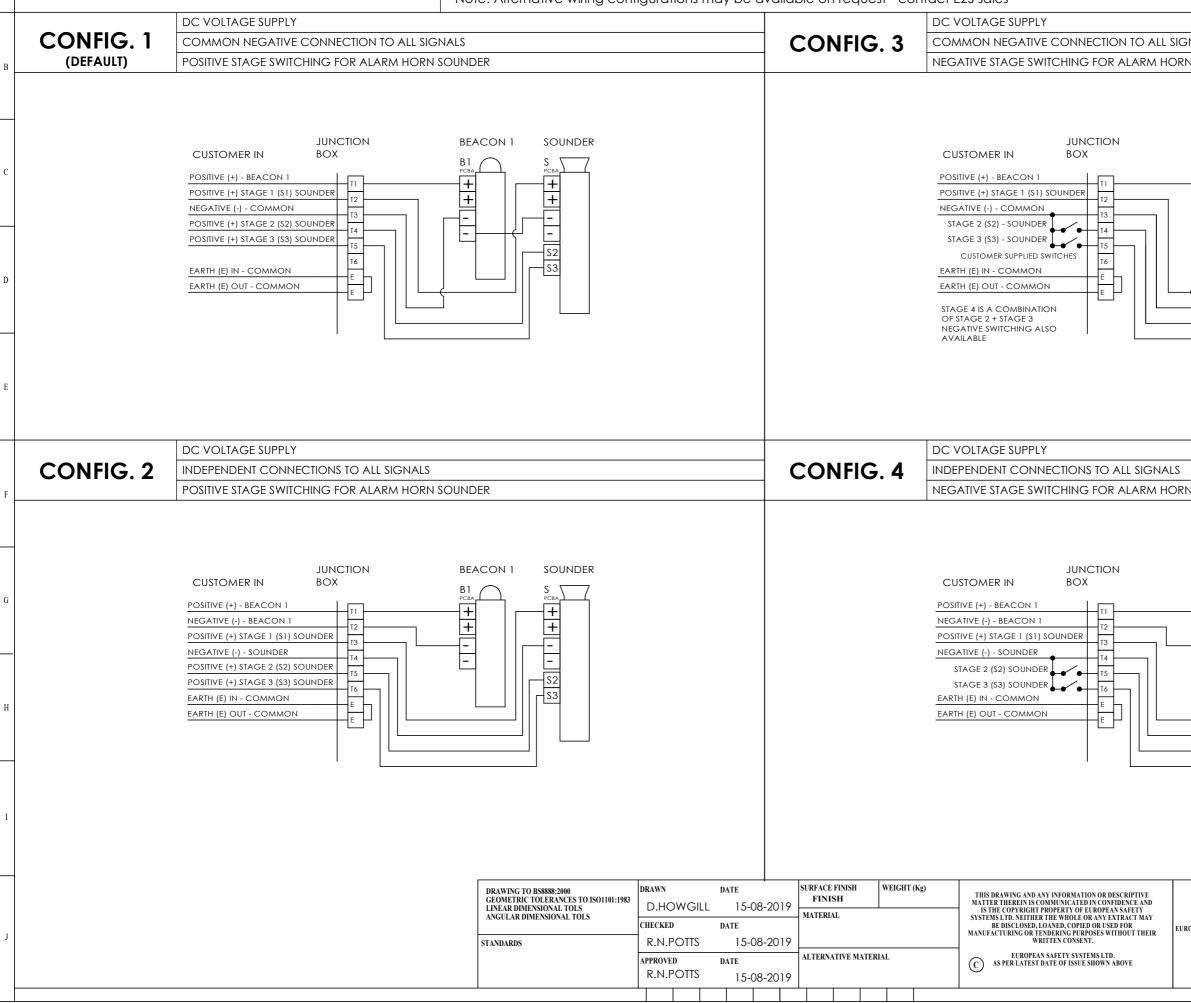

## **DC CONFIGURATIONS**

DESCRIPTION DATA REFERENCE D1xC3 STACK - BEACON & ALARM HORN 1-26-080 WITH JUNCTION BOX

11

Note: Alternative wiring configurations may be available on request - contact E2S sales

E2S PART NO

D1x[C3][J2][XX][XXX]

| 12                                     |                 | 13                                  |        |                                                                      | 14       |        |
|----------------------------------------|-----------------|-------------------------------------|--------|----------------------------------------------------------------------|----------|--------|
|                                        | ISSUE           | MOD No.                             | VE / N | REASON - INITIAL - D.                                                | ATE      |        |
|                                        | 2               | [                                   | DAH -  | 26-02-2020                                                           |          | A      |
|                                        | 3               | 5                                   | SOUN   | AS -VE STAGE SWITCHING NO<br>DER T'NALS UPDATED TO NEV<br>22-09-2021 |          |        |
|                                        | 4               | (                                   | CONF   | IG 1-4 ADDED. SH2 ADDED<br>20-04-2023                                |          |        |
|                                        |                 |                                     |        |                                                                      |          | $\neg$ |
| GNALS                                  |                 |                                     |        |                                                                      |          |        |
| RN SOUNDER                             |                 |                                     |        |                                                                      |          | в      |
|                                        |                 |                                     |        |                                                                      |          |        |
|                                        |                 |                                     |        |                                                                      |          |        |
|                                        |                 |                                     |        |                                                                      |          |        |
| BEACON 1                               | SOU             | NDER                                |        |                                                                      |          |        |
|                                        | S<br>PCBA       | 7                                   |        |                                                                      |          | с      |
|                                        |                 |                                     |        |                                                                      |          |        |
|                                        |                 |                                     |        |                                                                      |          |        |
|                                        | -               |                                     |        |                                                                      |          |        |
|                                        | <u>S2</u>       |                                     |        |                                                                      |          |        |
|                                        | <u></u> S3      |                                     |        |                                                                      |          | D      |
|                                        |                 |                                     |        |                                                                      |          |        |
|                                        |                 | ]                                   |        |                                                                      |          |        |
|                                        |                 |                                     |        |                                                                      |          |        |
|                                        |                 |                                     |        |                                                                      |          |        |
|                                        |                 |                                     |        |                                                                      |          | Е      |
|                                        |                 |                                     |        |                                                                      |          |        |
|                                        |                 |                                     |        |                                                                      |          |        |
|                                        |                 |                                     |        |                                                                      |          |        |
|                                        |                 |                                     |        |                                                                      |          |        |
| rn sounder                             |                 |                                     |        |                                                                      |          | F      |
|                                        |                 |                                     |        |                                                                      |          |        |
|                                        |                 |                                     |        |                                                                      |          |        |
| DE 1 0 0 1 1                           |                 | 10.55                               |        |                                                                      |          |        |
| BEACON 1                               | 1UO2            | NDER                                |        |                                                                      |          |        |
|                                        | S<br>PCBA       |                                     |        |                                                                      |          | G      |
|                                        |                 |                                     |        |                                                                      |          |        |
| <del> </del>                           | _ <del>_</del>  |                                     |        |                                                                      |          |        |
|                                        | _               |                                     |        |                                                                      |          |        |
|                                        | <u>S2</u><br>S3 |                                     |        |                                                                      |          |        |
|                                        |                 |                                     |        |                                                                      |          | Н      |
|                                        |                 |                                     |        |                                                                      |          |        |
|                                        |                 |                                     |        |                                                                      |          |        |
|                                        |                 |                                     |        |                                                                      |          |        |
|                                        |                 |                                     |        |                                                                      |          |        |
|                                        |                 |                                     |        |                                                                      |          | Ι      |
|                                        |                 |                                     |        |                                                                      |          |        |
|                                        |                 |                                     |        |                                                                      |          |        |
|                                        |                 | ENSIONE IN 1                        | MM     | h 1                                                                  |          |        |
| @2S                                    |                 | ENSIONS IN N<br>UBT, ASK -<br>SCALE | чM     | $  \bigoplus \bigcirc  $                                             | A2       |        |
| UROPEAN SAFETY SYSTEMS LTD             | TITLE D         | 1xC3 STA                            | CK     | - BEACON & ALA                                                       | RM HORN  | J      |
| IMPRESS HOUSE<br>MANSELL ROAD<br>ACTON | W               | ITH JUN                             | CTI    | ON BOX WIRING S                                                      | CHEMATIC | ,      |
| LONDON W3 7QH<br>WWW.E2S.COM           | SCALE<br>NTS    | SHEET<br>1 OF                       |        | drawing number<br>D226-06-1                                          | 28       |        |
|                                        |                 |                                     |        | DZZ0-00-1                                                            | 20       |        |