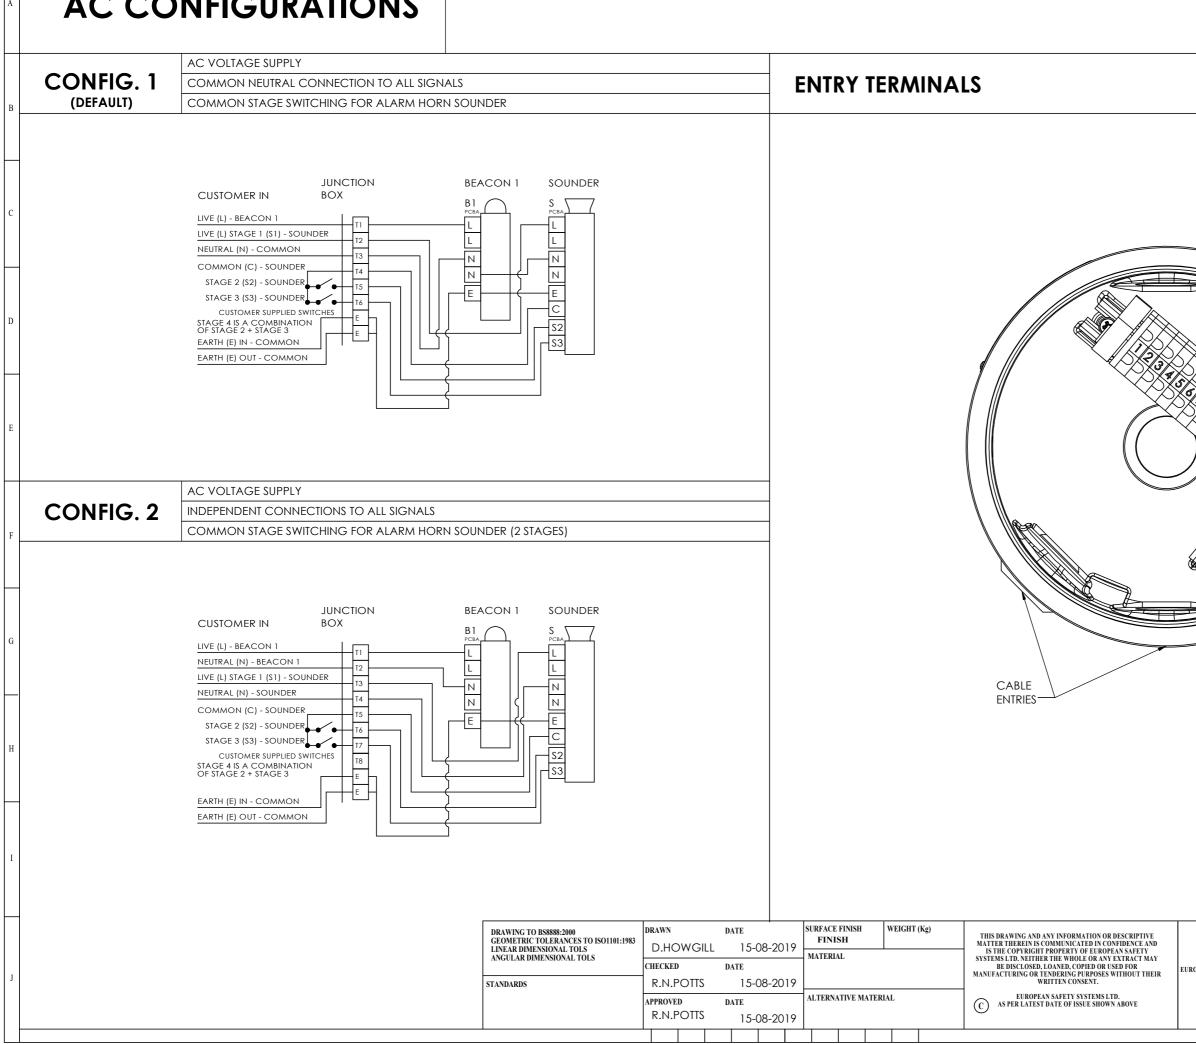

## **DC CONFIGURATIONS**

DESCRIPTION DATA REFERENCE D1xC3 STACK - BEACON & ALARM HORN 1-26-080 WITH JUNCTION BOX

11

Note: Alternative wiring configurations may be available on request - contact E2S sales

E2S PART NO

D1x[C3][J2][XX][XXX]

| 12                                     |                 | 13                                  |        |                                                                      | 14       |        |
|----------------------------------------|-----------------|-------------------------------------|--------|----------------------------------------------------------------------|----------|--------|
|                                        | ISSUE           | MOD No.                             | VE / N | REASON - INITIAL - D.                                                | ATE      |        |
|                                        | 2               | [                                   | DAH -  | 26-02-2020                                                           |          | A      |
|                                        | 3               | 5                                   | SOUN   | AS -VE STAGE SWITCHING NO<br>DER T'NALS UPDATED TO NEV<br>22-09-2021 |          |        |
|                                        | 4               | (                                   | CONF   | IG 1-4 ADDED. SH2 ADDED<br>20-04-2023                                |          |        |
|                                        |                 |                                     |        |                                                                      |          | $\neg$ |
| GNALS                                  |                 |                                     |        |                                                                      |          |        |
| RN SOUNDER                             |                 |                                     |        |                                                                      |          | в      |
|                                        |                 |                                     |        |                                                                      |          |        |
|                                        |                 |                                     |        |                                                                      |          |        |
|                                        |                 |                                     |        |                                                                      |          |        |
| BEACON 1                               | SOU             | NDER                                |        |                                                                      |          |        |
|                                        | S<br>PCBA       | 7                                   |        |                                                                      |          | с      |
|                                        |                 |                                     |        |                                                                      |          |        |
|                                        |                 |                                     |        |                                                                      |          |        |
|                                        | -               |                                     |        |                                                                      |          |        |
|                                        | <u>S2</u>       |                                     |        |                                                                      |          |        |
|                                        | <u></u> S3      |                                     |        |                                                                      |          | D      |
|                                        |                 |                                     |        |                                                                      |          |        |
|                                        |                 | ]                                   |        |                                                                      |          |        |
|                                        |                 |                                     |        |                                                                      |          |        |
|                                        |                 |                                     |        |                                                                      |          |        |
|                                        |                 |                                     |        |                                                                      |          | Е      |
|                                        |                 |                                     |        |                                                                      |          |        |
|                                        |                 |                                     |        |                                                                      |          |        |
|                                        |                 |                                     |        |                                                                      |          |        |
|                                        |                 |                                     |        |                                                                      |          |        |
| rn sounder                             |                 |                                     |        |                                                                      |          | F      |
|                                        |                 |                                     |        |                                                                      |          |        |
|                                        |                 |                                     |        |                                                                      |          |        |
| DE 1 0 0 1 1                           |                 | 10.55                               |        |                                                                      |          |        |
| BEACON 1                               | 1UO2            | NDER                                |        |                                                                      |          |        |
|                                        | S<br>PCBA       |                                     |        |                                                                      |          | G      |
|                                        |                 |                                     |        |                                                                      |          |        |
| <del> </del>                           | _ <del>_</del>  |                                     |        |                                                                      |          |        |
|                                        | _               |                                     |        |                                                                      |          |        |
|                                        | <u>S2</u><br>S3 |                                     |        |                                                                      |          |        |
|                                        |                 |                                     |        |                                                                      |          | Н      |
|                                        |                 |                                     |        |                                                                      |          |        |
|                                        |                 |                                     |        |                                                                      |          |        |
|                                        |                 |                                     |        |                                                                      |          |        |
|                                        |                 |                                     |        |                                                                      |          |        |
|                                        |                 |                                     |        |                                                                      |          | Ι      |
|                                        |                 |                                     |        |                                                                      |          |        |
|                                        |                 |                                     |        |                                                                      |          |        |
|                                        |                 | ENSIONE IN 1                        | MM     | h 1                                                                  |          |        |
| @2S                                    |                 | ENSIONS IN N<br>UBT, ASK -<br>SCALE | чM     | $  \bigoplus \bigcirc  $                                             | A2       |        |
| UROPEAN SAFETY SYSTEMS LTD             | TITLE D         | 1xC3 STA                            | CK     | - BEACON & ALA                                                       | RM HORN  | J      |
| IMPRESS HOUSE<br>MANSELL ROAD<br>ACTON | W               | ITH JUN                             | CTI    | ON BOX WIRING S                                                      | CHEMATIC | ,      |
| LONDON W3 7QH<br>WWW.E2S.COM           | SCALE<br>NTS    | SHEET<br>1 OF                       |        | drawing number<br>D226-06-1                                          | 28       |        |
|                                        |                 |                                     |        | DZZ0-00-1                                                            | 20       |        |