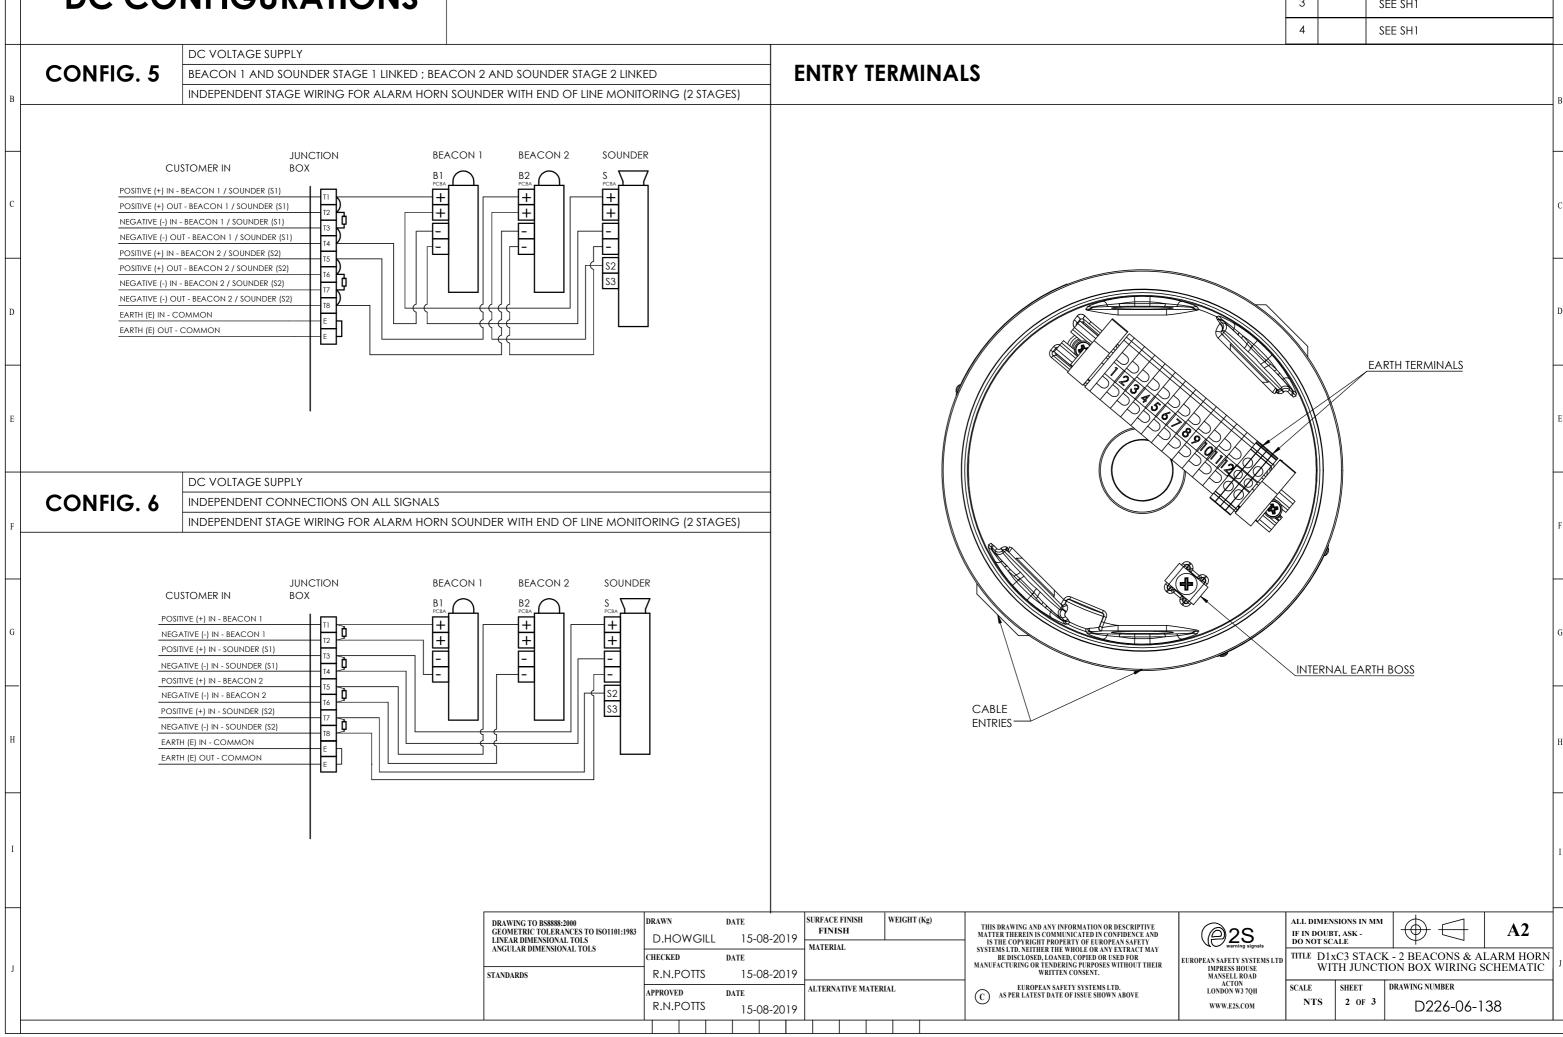

## **DC CONFIGURATIONS**

## **DC CONFIGURATIONS**

| 12 |       | 13      |        | 14                      |   |
|----|-------|---------|--------|-------------------------|---|
|    | ISSUE | MOD No. |        | REASON - INITIAL - DATE |   |
|    | 2     |         | SEE SI | 41                      |   |
|    | 3     |         | SEE SI | 41                      | A |
|    | 4     |         | SEE SI | 41                      |   |
|    |       |         |        |                         |   |

| @2S                                                                           | ALL DIMEN<br>IF IN DOUB<br>DO NOT SCA                                            |        | $\bigcirc \bigcirc$ | A2 |  |
|-------------------------------------------------------------------------------|----------------------------------------------------------------------------------|--------|---------------------|----|--|
| warning signals<br>ROPEAN SAFETY SYSTEMS LTD<br>IMPRESS HOUSE<br>MANSELL ROAD | TITLE D1xC3 STACK - 2 BEACONS & ALARM HORN<br>WITH JUNCTION BOX WIRING SCHEMATIC |        |                     |    |  |
| ACTON<br>LONDON W3 7QH                                                        | SCALE                                                                            | SHEET  | DRAWING NUMBER      |    |  |
| WWW.E2S.COM                                                                   | NTS                                                                              | 2 OF 3 | D226-06-1           | 38 |  |