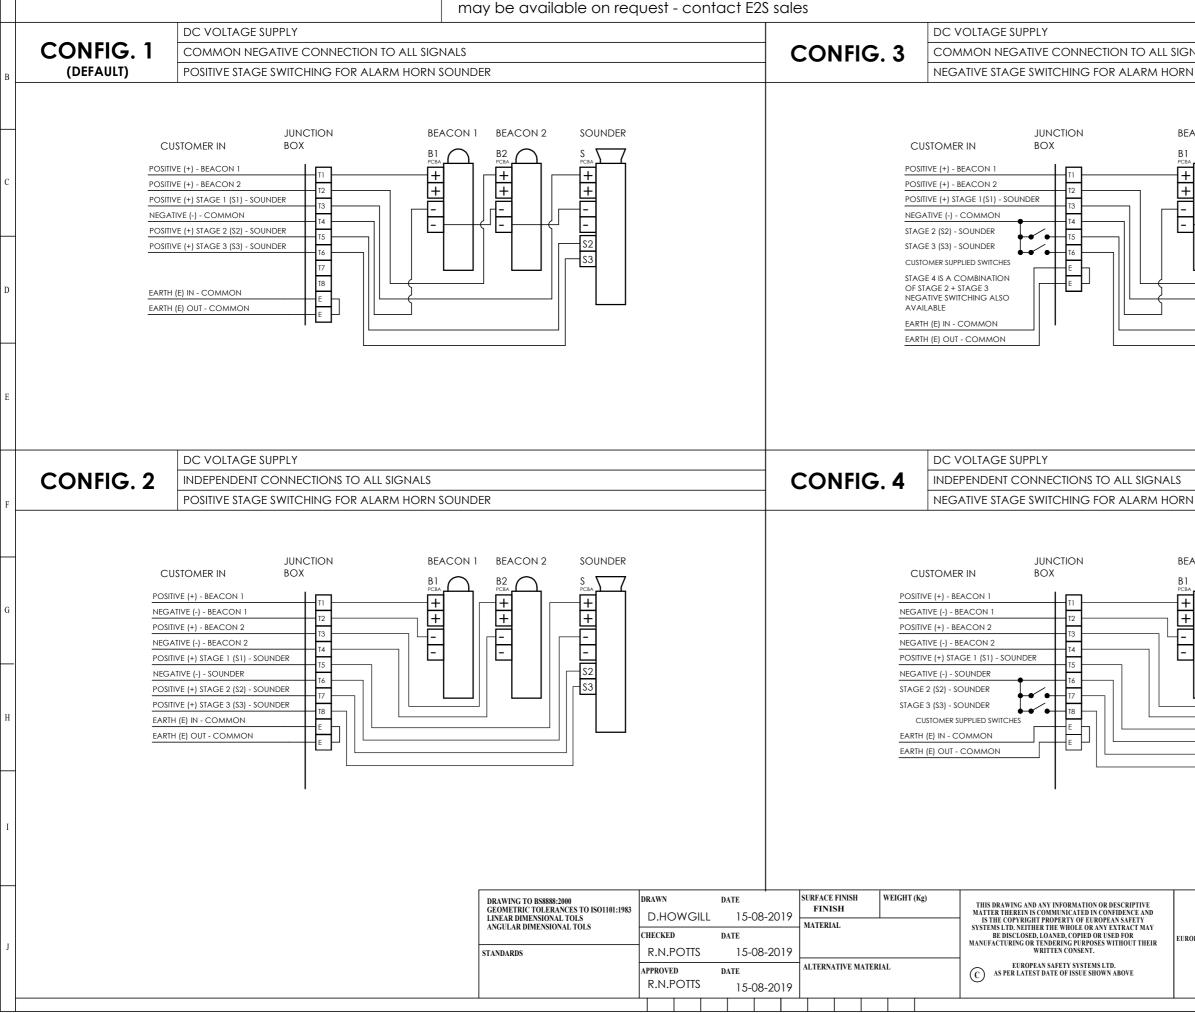

## **DC CONFIGURATIONS**

## E2S PART NO D1x[C3][J2][XX][XX][XXX]

Note: Alternative wiring configurations

DESCRIPTION D1xC3 STACK - 2 BEACONS & ALARM HORN WITH JUNCTION BOX DATA REFERENCE 1-26-080

11

| 12   13   14     ISSUE   MOD No.   REASON - INITIAL - DATE     2   -VE / N COMMON MOVED TO T4<br>DAH - 26-02-2020     3   DC WAS -VE STAGE SWITCHING NOW +VE. SOUNDER<br>TNALS UPDATED TO NEW PCBA. DAH - 22-09-2021     4   CONFIG 1-6 CREATED<br>DAH - 20-04-2023                                                                                                                                     | A |  |  |  |  |
|---------------------------------------------------------------------------------------------------------------------------------------------------------------------------------------------------------------------------------------------------------------------------------------------------------------------------------------------------------------------------------------------------------|---|--|--|--|--|
| GNALS<br>RN SOUNDER                                                                                                                                                                                                                                                                                                                                                                                     | В |  |  |  |  |
| BEACON 1 BEACON 2 SOUNDER                                                                                                                                                                                                                                                                                                                                                                               | с |  |  |  |  |
|                                                                                                                                                                                                                                                                                                                                                                                                         |   |  |  |  |  |
|                                                                                                                                                                                                                                                                                                                                                                                                         | Е |  |  |  |  |
| RN SOUNDER                                                                                                                                                                                                                                                                                                                                                                                              | F |  |  |  |  |
| BEACON 1 BEACON 2 SOUNDER                                                                                                                                                                                                                                                                                                                                                                               | G |  |  |  |  |
|                                                                                                                                                                                                                                                                                                                                                                                                         | Н |  |  |  |  |
|                                                                                                                                                                                                                                                                                                                                                                                                         | Ι |  |  |  |  |
| Impressions storms signals All dimensions in MM All dimensions in MM All dimensions in MM   UROPEAN SAFETY SYSTEMS LTD If IN DOUBT, ASK - DO NOT SCALE If III DOUBT, ASK - DO NOT SCALE All DIMENSIONS IN MM   IMPRESS HOUSE MANSELL ROAD ITILE D1xC3 STACK - 2 BEACONS & ALARM HORN   MANSELL ROAD MONT SCALE IIIILE D1xC3 STACK - 2 BEACONS & ALARM HORN   SCALE SCALE SCALE   NTS 1 OF 3 D226-06-138 | J |  |  |  |  |