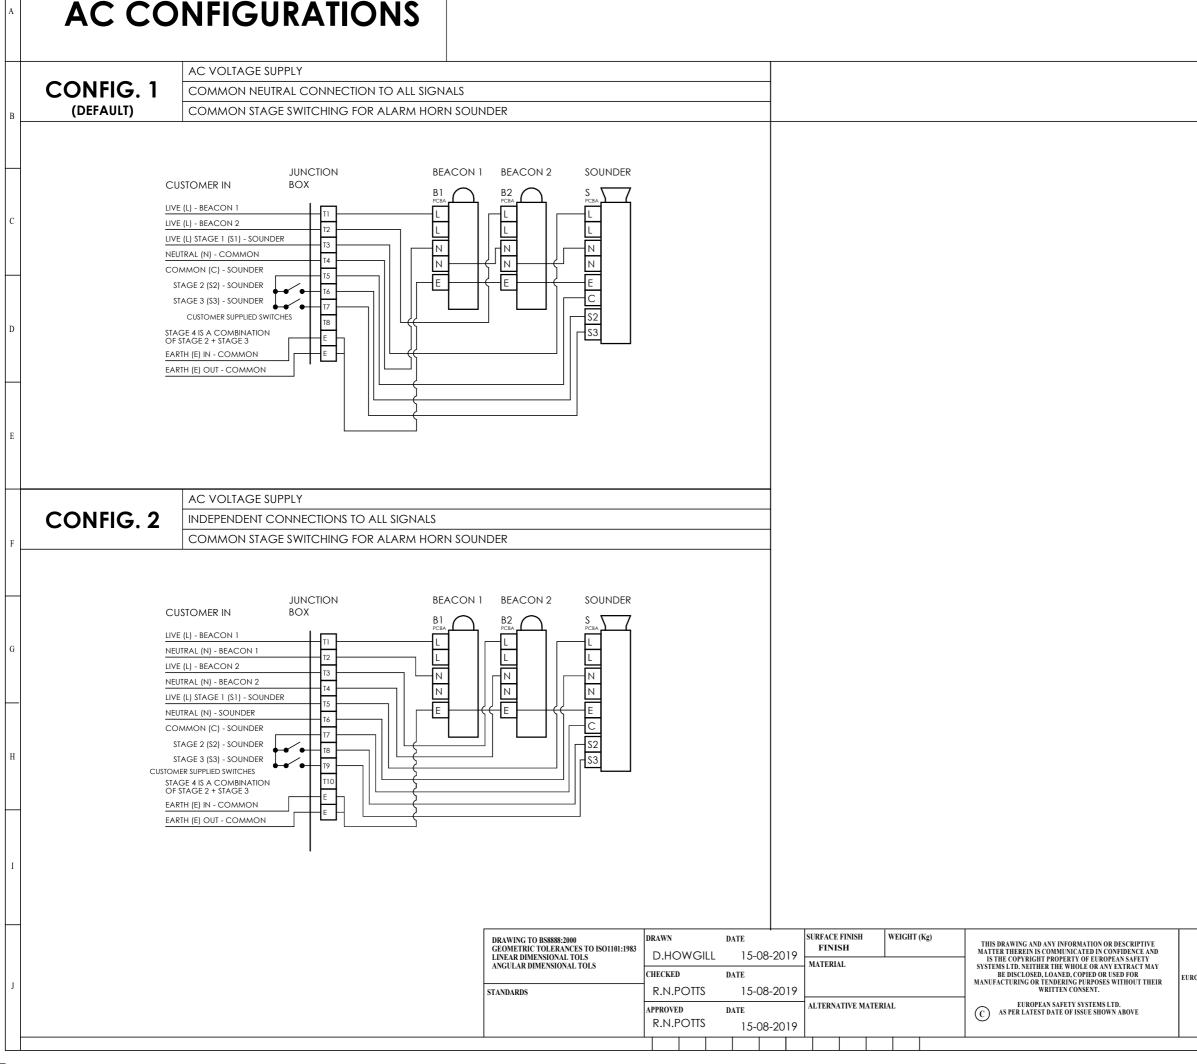

## **AC CONFIGURATIONS**

| 12 |       | 13      | 14                      |   |
|----|-------|---------|-------------------------|---|
| 12 | ISSUE | MOD No. | REASON - INITIAL - DATE |   |
|    | 2     |         | SEE SH1                 |   |
|    | 3     |         | SEE SH1                 | A |
|    | 4     |         | SEE SH1                 |   |
|    |       |         |                         |   |
|    |       |         |                         |   |
|    |       |         |                         | В |
|    |       |         |                         |   |
|    |       |         |                         |   |
|    |       |         |                         |   |
|    |       |         |                         | С |
|    |       |         |                         |   |
|    |       |         |                         |   |
|    |       |         |                         |   |
|    |       |         |                         | D |
|    |       |         |                         |   |
|    |       |         |                         |   |
|    |       |         |                         |   |
|    |       |         |                         | Е |
|    |       |         |                         |   |
|    |       |         |                         |   |
|    |       |         |                         |   |
|    |       |         |                         | F |
|    |       |         |                         |   |
|    |       |         |                         |   |

|                                                           |                                       |        |                                                    |    | i |
|-----------------------------------------------------------|---------------------------------------|--------|----------------------------------------------------|----|---|
|                                                           | ALL DIMEN<br>IF IN DOUB<br>DO NOT SCA |        | $\left  \bigoplus \left  \bigcirc \right  \right $ | A2 |   |
| OPEAN SAFETY SYSTEMS LTD<br>IMPRESS HOUSE<br>MANSELL ROAD |                                       |        | K - 2 BEACONS & A<br>ION BOX WIRING S              |    | J |
| ACTON<br>LONDON W3 7QH                                    | SCALE                                 | SHEET  | DRAWING NUMBER                                     |    |   |
| WWW.E2S.COM                                               | NTS                                   | 3 OF 3 | D226-06-1                                          | 38 |   |