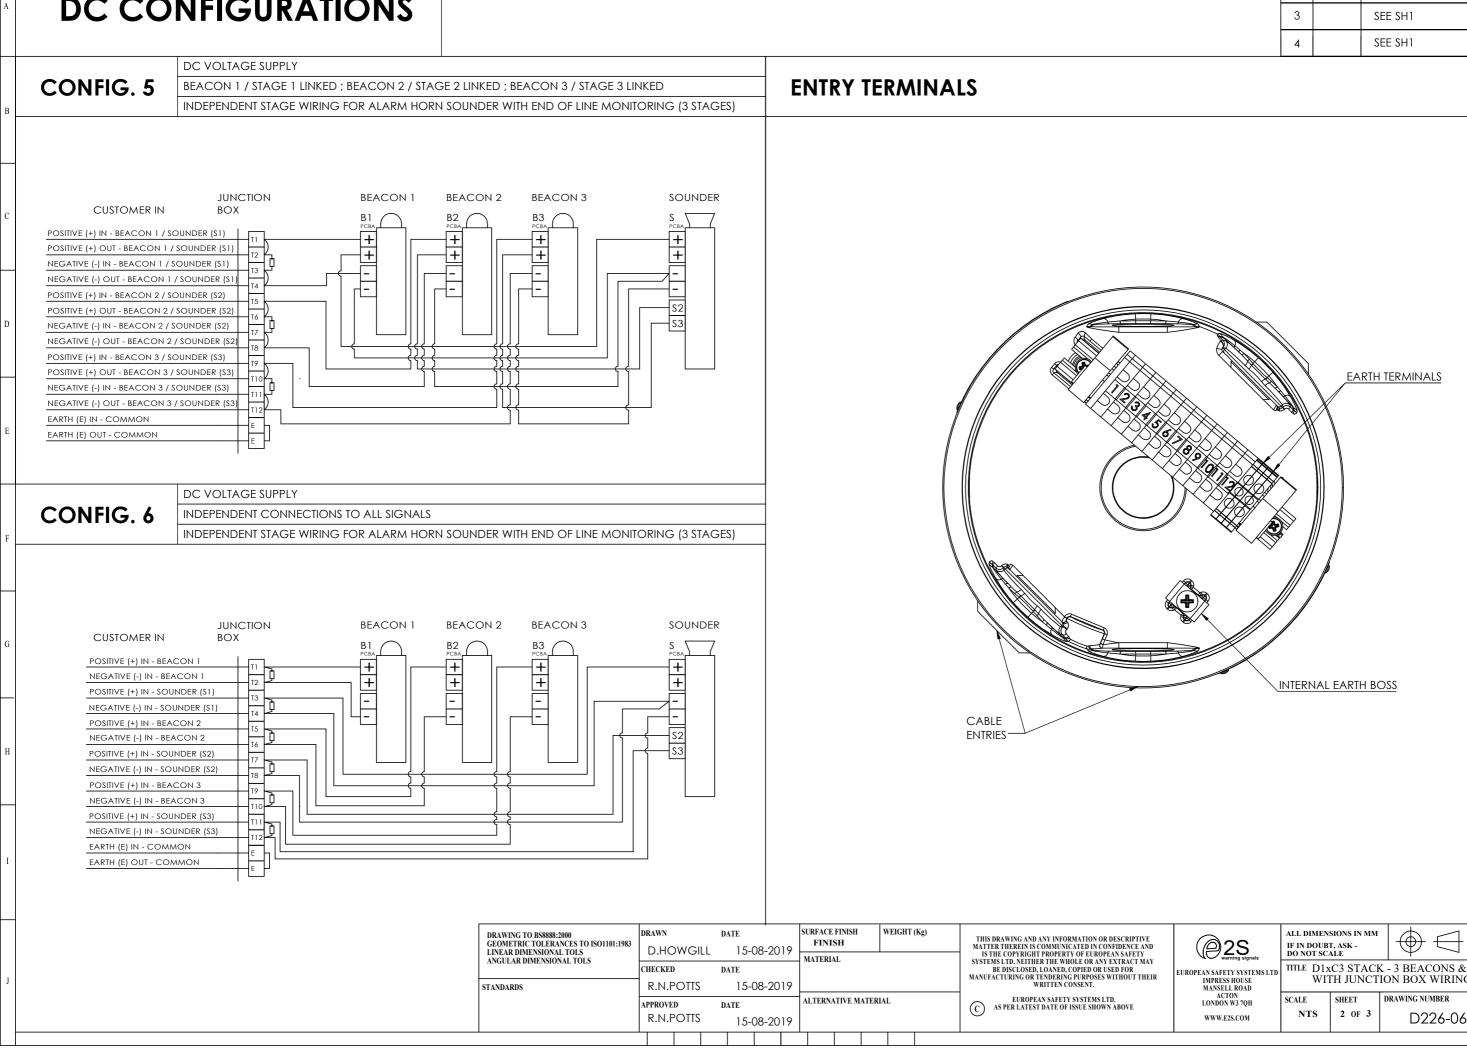

## **DC CONFIGURATIONS**

|   | 12 |       | 13      |        | 14                      |  | 1 |
|---|----|-------|---------|--------|-------------------------|--|---|
|   |    | ISSUE | MOD No. |        | REASON - INITIAL - DATE |  |   |
|   |    | 2     |         | SEE SI | ні                      |  |   |
| 3 |    |       | SEE SI  | 41     |                         |  |   |
|   |    | 4     |         | SEE SI | 41                      |  |   |
|   |    |       |         |        |                         |  |   |