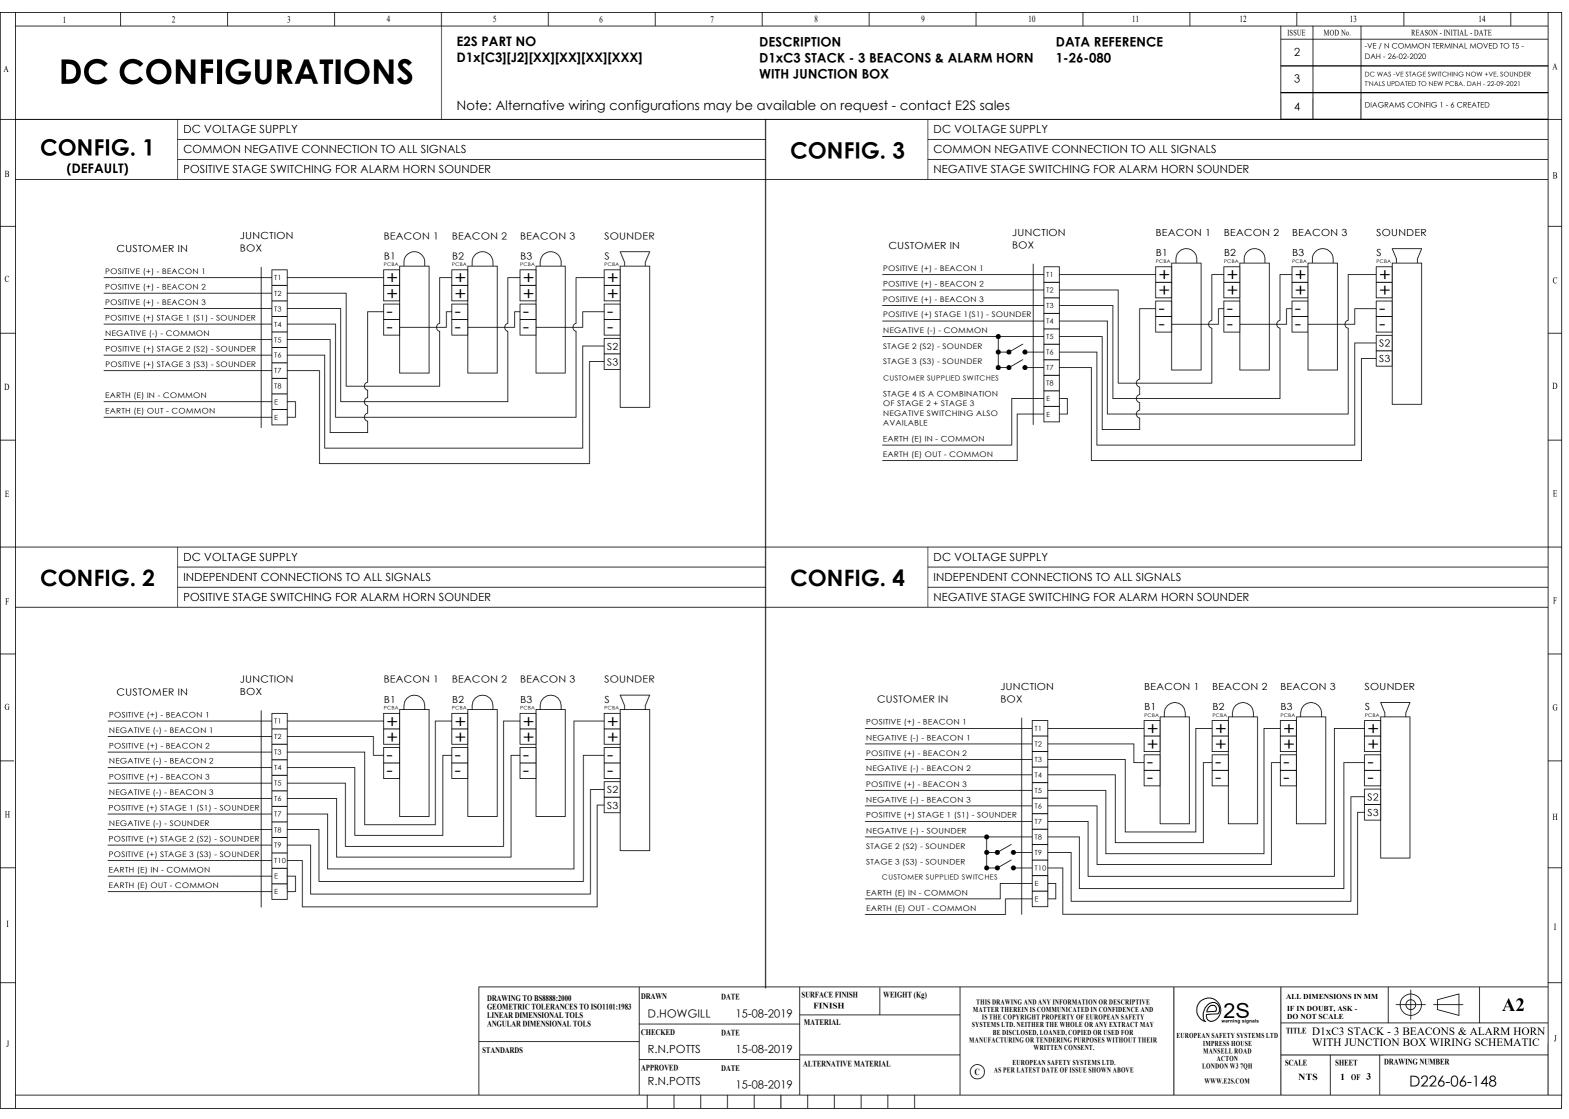

## **DC CONFIGURATIONS**

|   | 12 |       | 13      |        | 14                      |  | 1 |
|---|----|-------|---------|--------|-------------------------|--|---|
|   |    | ISSUE | MOD No. |        | REASON - INITIAL - DATE |  |   |
|   |    | 2     |         | SEE SI | ні                      |  |   |
| 3 |    |       | SEE SI  | 41     |                         |  |   |
|   |    | 4     |         | SEE SI | 41                      |  |   |
|   |    |       |         |        |                         |  |   |