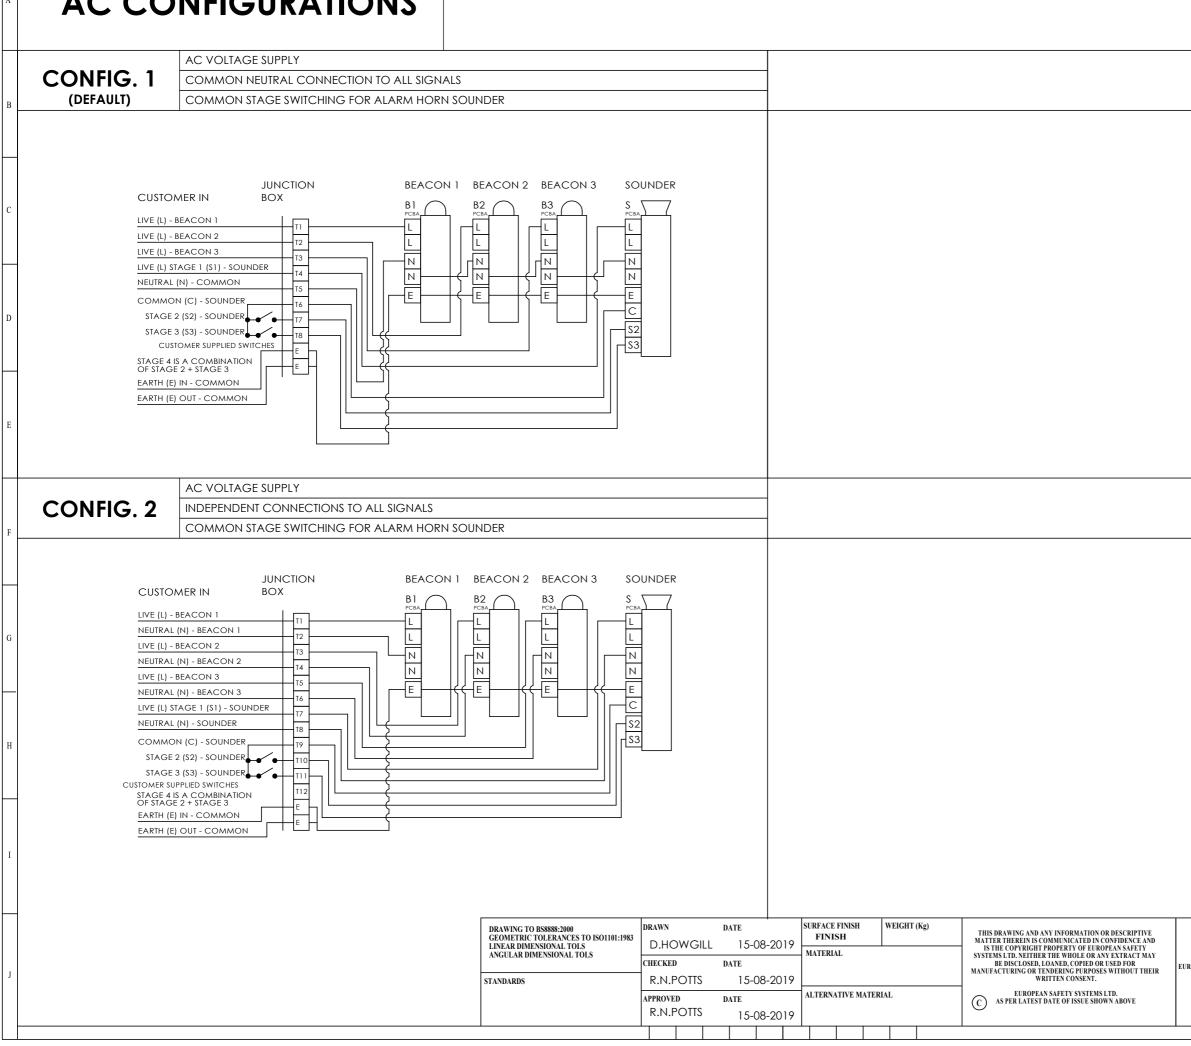

## **AC CONFIGURATIONS**

|     | 10                            |                    |       |            |             |                       |          |      |    |
|-----|-------------------------------|--------------------|-------|------------|-------------|-----------------------|----------|------|----|
|     | 12                            | ISSUE              | MOL   | 13<br>) No | REASO       | I<br>N - INITIAL - DA | 4<br>ATE |      |    |
|     |                               | 2                  |       |            | EE SH1      |                       |          |      |    |
|     |                               |                    |       |            |             |                       |          |      | A  |
|     |                               | 3                  |       | S          | EE SH1      |                       |          |      |    |
|     |                               | 4                  |       | S          | EE SH1      |                       |          |      |    |
|     |                               |                    |       |            |             |                       |          |      |    |
|     |                               |                    |       |            |             |                       |          |      |    |
|     |                               |                    |       |            |             |                       |          |      |    |
|     |                               |                    |       |            |             |                       |          |      | В  |
|     |                               |                    |       |            |             |                       |          |      |    |
|     |                               |                    |       |            |             |                       |          |      |    |
|     |                               |                    |       |            |             |                       |          |      |    |
|     |                               |                    |       |            |             |                       |          |      |    |
|     |                               |                    |       |            |             |                       |          |      |    |
|     |                               |                    |       |            |             |                       |          |      | С  |
|     |                               |                    |       |            |             |                       |          |      |    |
|     |                               |                    |       |            |             |                       |          |      |    |
|     |                               |                    |       |            |             |                       |          |      |    |
|     |                               |                    |       |            |             |                       |          |      |    |
|     |                               |                    |       |            |             |                       |          |      |    |
|     |                               |                    |       |            |             |                       |          |      | D  |
|     |                               |                    |       |            |             |                       |          |      |    |
|     |                               |                    |       |            |             |                       |          |      |    |
|     |                               |                    |       |            |             |                       |          |      |    |
|     |                               |                    |       |            |             |                       |          |      |    |
|     |                               |                    |       |            |             |                       |          |      |    |
|     |                               |                    |       |            |             |                       |          |      | E  |
|     |                               |                    |       |            |             |                       |          |      |    |
|     |                               |                    |       |            |             |                       |          |      |    |
|     |                               |                    |       |            |             |                       |          |      |    |
|     |                               |                    |       |            |             |                       |          |      |    |
|     |                               |                    |       |            |             |                       |          |      |    |
|     |                               |                    |       |            |             |                       |          |      | F  |
|     |                               |                    |       |            |             |                       |          |      |    |
|     |                               |                    |       |            |             |                       |          |      |    |
|     |                               |                    |       |            |             |                       |          |      |    |
|     |                               |                    |       |            |             |                       |          |      |    |
|     |                               |                    |       |            |             |                       |          |      | G  |
|     |                               |                    |       |            |             |                       |          |      |    |
|     |                               |                    |       |            |             |                       |          |      |    |
|     |                               |                    |       |            |             |                       |          |      |    |
|     |                               |                    |       |            |             |                       |          |      |    |
|     |                               |                    |       |            |             |                       |          |      |    |
|     |                               |                    |       |            |             |                       |          |      | Н  |
|     |                               |                    |       |            |             |                       |          |      | 11 |
|     |                               |                    |       |            |             |                       |          |      |    |
|     |                               |                    |       |            |             |                       |          |      |    |
|     |                               |                    |       |            |             |                       |          |      |    |
|     |                               |                    |       |            |             |                       |          |      |    |
|     |                               |                    |       |            |             |                       |          |      | I  |
|     |                               |                    |       |            |             |                       |          |      | 1  |
|     |                               |                    |       |            |             |                       |          |      |    |
|     |                               |                    |       |            |             |                       |          |      |    |
|     |                               | ALL DIN            | MENSI | ONS IN MM  |             |                       |          |      |    |
|     |                               | IF IN DO<br>DO NOT | OUBT, | ASK -      |             | $ \dashv  $           | A        | .2   |    |
| IP  | OPEAN SAFETY SYSTEMS LTD      |                    |       |            | K - 3 BEAC  | ONS & AI              | ARM      | HORN | т  |
| . 1 | IMPRESS HOUSE<br>MANSELL ROAD | '                  | WITH  | I JUNCT    | ION BOX W   | VIRING S              | CHEM     | ATIC | J  |
|     | ACTON<br>LONDON W3 7QH        | SCALE              |       | HEET       | DRAWING NUM |                       |          |      |    |
|     | WWW.E2S.COM                   | NTS                | s     | 2 OF 3     | D22         | 26-06-1               | 48       |      |    |
|     |                               | 1                  |       |            | 1           |                       |          |      | _  |