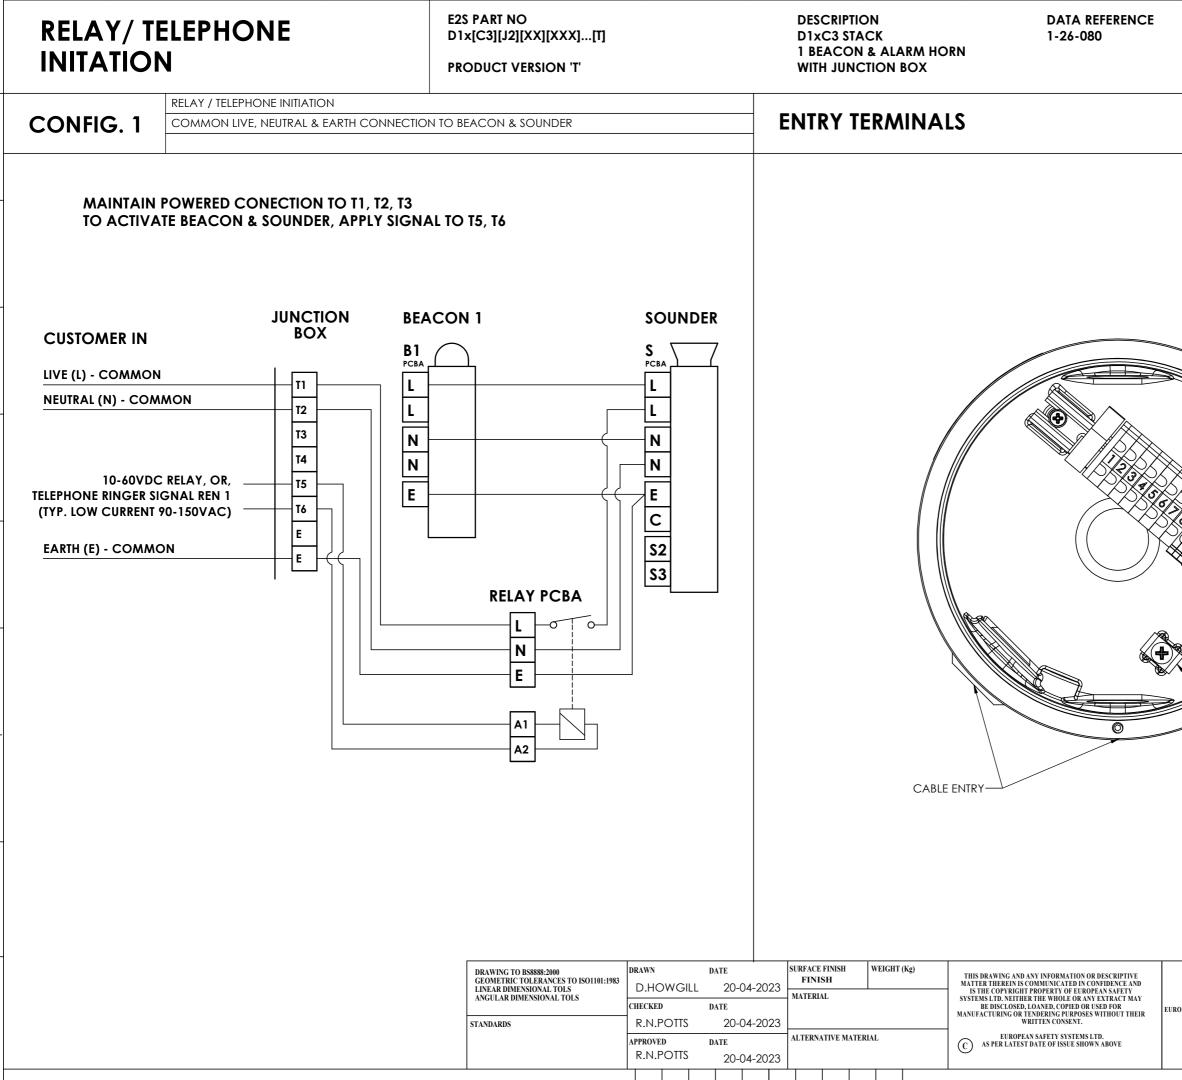

| 12                                                                                                                      | 13     14       ISSUE     MOD No.     REASON - INITIAL - DATE       1     INTRODUCTION<br>DAH - 20-04-2023     A                                                              | A |
|-------------------------------------------------------------------------------------------------------------------------|-------------------------------------------------------------------------------------------------------------------------------------------------------------------------------|---|
|                                                                                                                         | E                                                                                                                                                                             | В |
|                                                                                                                         | C                                                                                                                                                                             | С |
|                                                                                                                         |                                                                                                                                                                               | D |
| EARTH TERMINALS                                                                                                         |                                                                                                                                                                               | E |
|                                                                                                                         |                                                                                                                                                                               | F |
|                                                                                                                         | NAL EARTH BOSS                                                                                                                                                                | Ĵ |
|                                                                                                                         |                                                                                                                                                                               | H |
|                                                                                                                         | 1                                                                                                                                                                             | I |
| Warning signals<br>UROPEAN SAFETY SYSTEMS LTD<br>IMPRESS HOUSE<br>MANSELL ROAD<br>ACTON<br>LONDON W3 7QH<br>WWW.E2S.COM | ALL DIMENSIONS IN MM<br>IF IN DOUBT, ASK -<br>DO NOT SCALE TITLE D1xC3 STACK - BEACON & ALARM HORN<br>W/ J'BOX SCHEMATIC - RELAY/TEL INIT. SCALE SHEET NTS 1 OF 1 D226-06-728 | 1 |