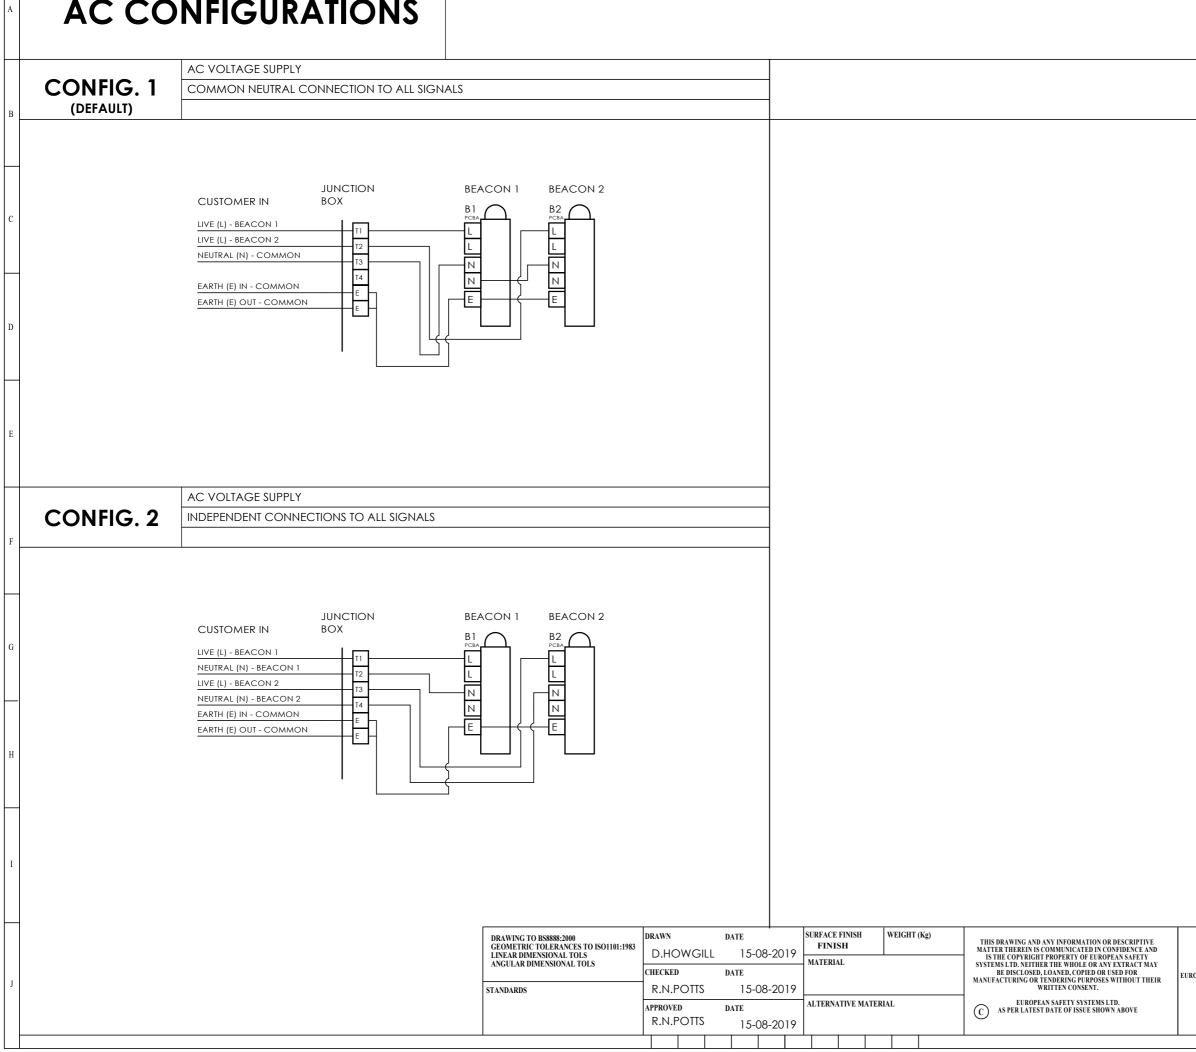

## **AC CONFIGURATIONS**

| 12                                                          | LOCALE | 13                         | DE L       |                                                  | 14     |                 |
|-------------------------------------------------------------|--------|----------------------------|------------|--------------------------------------------------|--------|-----------------|
|                                                             | ISSUE  | MOD No.                    |            | SON - INITIAL - D.                               | A I E  | $\left \right $ |
|                                                             | 1      |                            | SEE SH1    |                                                  |        | A               |
|                                                             | 2      |                            | SEE SH1    |                                                  |        |                 |
|                                                             | 3      |                            | SEE SH1    |                                                  |        |                 |
|                                                             | LI     | I                          |            |                                                  |        |                 |
|                                                             |        |                            |            |                                                  |        |                 |
|                                                             |        |                            |            |                                                  |        | В               |
|                                                             |        |                            |            |                                                  |        |                 |
|                                                             |        |                            |            |                                                  |        |                 |
|                                                             |        |                            |            |                                                  |        |                 |
|                                                             |        |                            |            |                                                  |        |                 |
|                                                             |        |                            |            |                                                  |        | С               |
|                                                             |        |                            |            |                                                  |        |                 |
|                                                             |        |                            |            |                                                  |        |                 |
|                                                             |        |                            |            |                                                  |        |                 |
|                                                             |        |                            |            |                                                  |        |                 |
|                                                             |        |                            |            |                                                  |        | D               |
|                                                             |        |                            |            |                                                  |        |                 |
|                                                             |        |                            |            |                                                  |        |                 |
|                                                             |        |                            |            |                                                  |        |                 |
|                                                             |        |                            |            |                                                  |        | Е               |
|                                                             |        |                            |            |                                                  |        | Ľ               |
|                                                             |        |                            |            |                                                  |        |                 |
|                                                             |        |                            |            |                                                  |        |                 |
|                                                             |        |                            |            |                                                  |        |                 |
|                                                             |        |                            |            |                                                  |        | F               |
|                                                             |        |                            |            |                                                  |        |                 |
|                                                             |        |                            |            |                                                  |        |                 |
|                                                             |        |                            |            |                                                  |        |                 |
|                                                             |        |                            |            |                                                  |        |                 |
|                                                             |        |                            |            |                                                  |        | G               |
|                                                             |        |                            |            |                                                  |        |                 |
|                                                             |        |                            |            |                                                  |        |                 |
|                                                             |        |                            |            |                                                  |        |                 |
|                                                             |        |                            |            |                                                  |        |                 |
|                                                             |        |                            |            |                                                  |        | Н               |
|                                                             |        |                            |            |                                                  |        |                 |
|                                                             |        |                            |            |                                                  |        |                 |
|                                                             |        |                            |            |                                                  |        |                 |
|                                                             |        |                            |            |                                                  |        |                 |
|                                                             |        |                            |            |                                                  |        | Ι               |
|                                                             |        |                            |            |                                                  |        |                 |
|                                                             |        |                            |            |                                                  |        |                 |
| (A)25                                                       |        | ENSIONS IN 1<br>UBT, ASK - |            | $\left( \begin{array}{c} \\ \end{array} \right)$ | A2     |                 |
|                                                             | DO NOT | SCALE                      | ACK - 2 BE |                                                  |        | -               |
| UROPEAN SAFETY SYSTEMS LTD<br>IMPRESS HOUSE<br>MANSELL ROAD | J IIII | UNCTION                    | N BOX WIR  | LING SCHI                                        | EMATIC | J               |
| ACTON<br>LONDON W3 7QH                                      | SCALE  | SHEET                      | DRAWING N  |                                                  |        | 1               |
| WWW.E2S.COM                                                 | NTS    | 2 OF                       | 1 D2       | 226-06-1                                         | 22     |                 |
|                                                             |        |                            |            |                                                  |        |                 |