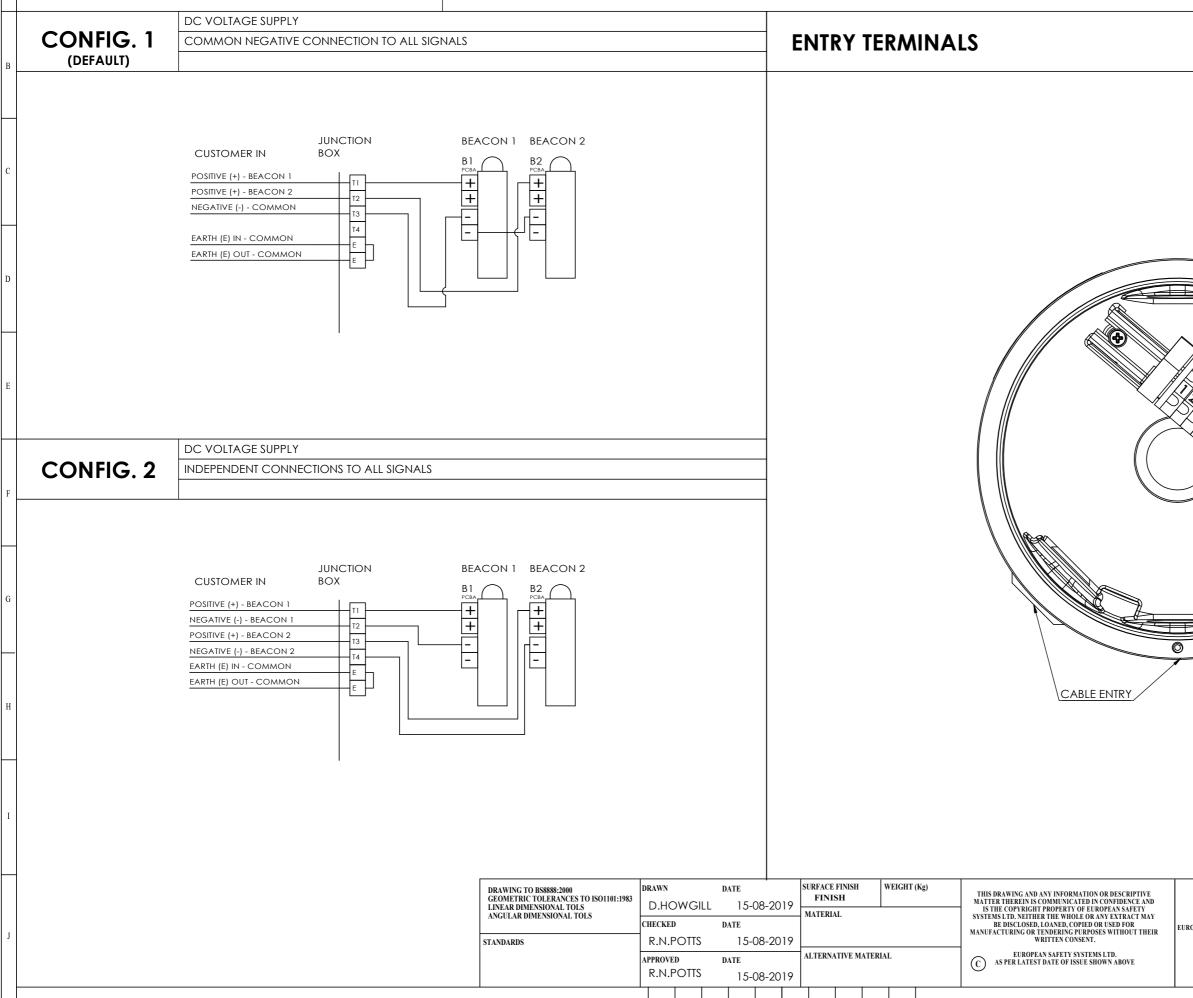

## **DC CONFIGURATIONS**

## E2S PART NO D1x[P2][J2][XX][XX]

Note: Alternative wiring configurations may be available on request - contact E2S sales DESCRIPTION D1xP2 STACK - 2 BEACONS WITH JUNCTION BOX DATA REFERE 1-26-070

1-26-070

| 10                                                          |              | 10            | I                                                   |                |   |
|-------------------------------------------------------------|--------------|---------------|-----------------------------------------------------|----------------|---|
|                                                             | ISSUE        | 13<br>MOD No. | REASON - INITIAL - I                                | 14<br>DATE     |   |
| ENCE                                                        | 1            |               | INTRODUCTION                                        |                |   |
|                                                             | 2            |               | DAH - 15-08-2019<br>-VE / N COMMON TERMI            |                | А |
|                                                             |              |               | TO T3 - DAH - 26-02-2020<br>CONFIGS 1 - 2 ADDED. SI |                |   |
|                                                             | 3            |               | DAH - 11-04-2023                                    |                |   |
|                                                             |              |               |                                                     |                |   |
|                                                             |              |               |                                                     |                |   |
|                                                             |              |               |                                                     |                | В |
|                                                             |              |               |                                                     |                |   |
|                                                             |              |               |                                                     |                |   |
|                                                             |              |               |                                                     |                |   |
|                                                             |              |               |                                                     |                | с |
|                                                             |              |               |                                                     |                |   |
|                                                             |              |               |                                                     |                |   |
|                                                             |              |               |                                                     |                | _ |
|                                                             |              |               |                                                     |                |   |
|                                                             |              | FAR           | TH TERMINALS                                        |                | D |
|                                                             | Ľ            |               |                                                     |                |   |
|                                                             |              |               |                                                     |                |   |
|                                                             |              |               |                                                     |                |   |
|                                                             | XIII.        | / M           |                                                     |                |   |
|                                                             | VAL          | ~39           |                                                     |                | Е |
| SI ANT                                                      |              | $\mathbb{N}$  |                                                     |                |   |
|                                                             | /            | $\mathbb{N}$  |                                                     |                |   |
|                                                             |              |               |                                                     |                |   |
|                                                             | Ŵ            |               |                                                     |                | _ |
|                                                             |              | ≶ ∭           |                                                     |                | F |
|                                                             | $\otimes$    |               |                                                     |                |   |
| / <b>X</b>                                                  |              |               |                                                     |                |   |
| <b>(+</b> )                                                 |              |               |                                                     |                |   |
|                                                             | // /         |               |                                                     |                | G |
|                                                             |              |               |                                                     |                |   |
|                                                             |              |               |                                                     |                |   |
|                                                             |              |               |                                                     |                |   |
|                                                             |              | l earth       | BOSS                                                |                |   |
| (11)                                                        |              |               | 0000                                                |                | Н |
|                                                             |              |               |                                                     |                |   |
|                                                             |              |               |                                                     |                |   |
|                                                             |              |               |                                                     |                |   |
|                                                             |              |               |                                                     |                |   |
|                                                             |              |               |                                                     |                | Ι |
|                                                             |              |               |                                                     |                |   |
|                                                             |              |               |                                                     |                |   |
|                                                             |              | IENSIONS IN   |                                                     | A2             |   |
|                                                             | DO NOT       |               |                                                     |                |   |
| UROPEAN SAFETY SYSTEMS LTD<br>IMPRESS HOUSE<br>MANSELL ROAD | TITLE [<br>J | UNCTIC        | ACK - 2 BEACONS W<br>N BOX WIRING SCH               | ATTH<br>EMATIC | J |
| MANSELL ROAD<br>ACTON<br>LONDON W3 7QH                      | SCALE        | SHEET         | DRAWING NUMBER                                      |                |   |
| WWW.E2S.COM                                                 | NTS          | 1 OF          | <sup>2</sup> D226-06-1                              | 22             |   |
|                                                             |              |               |                                                     |                |   |