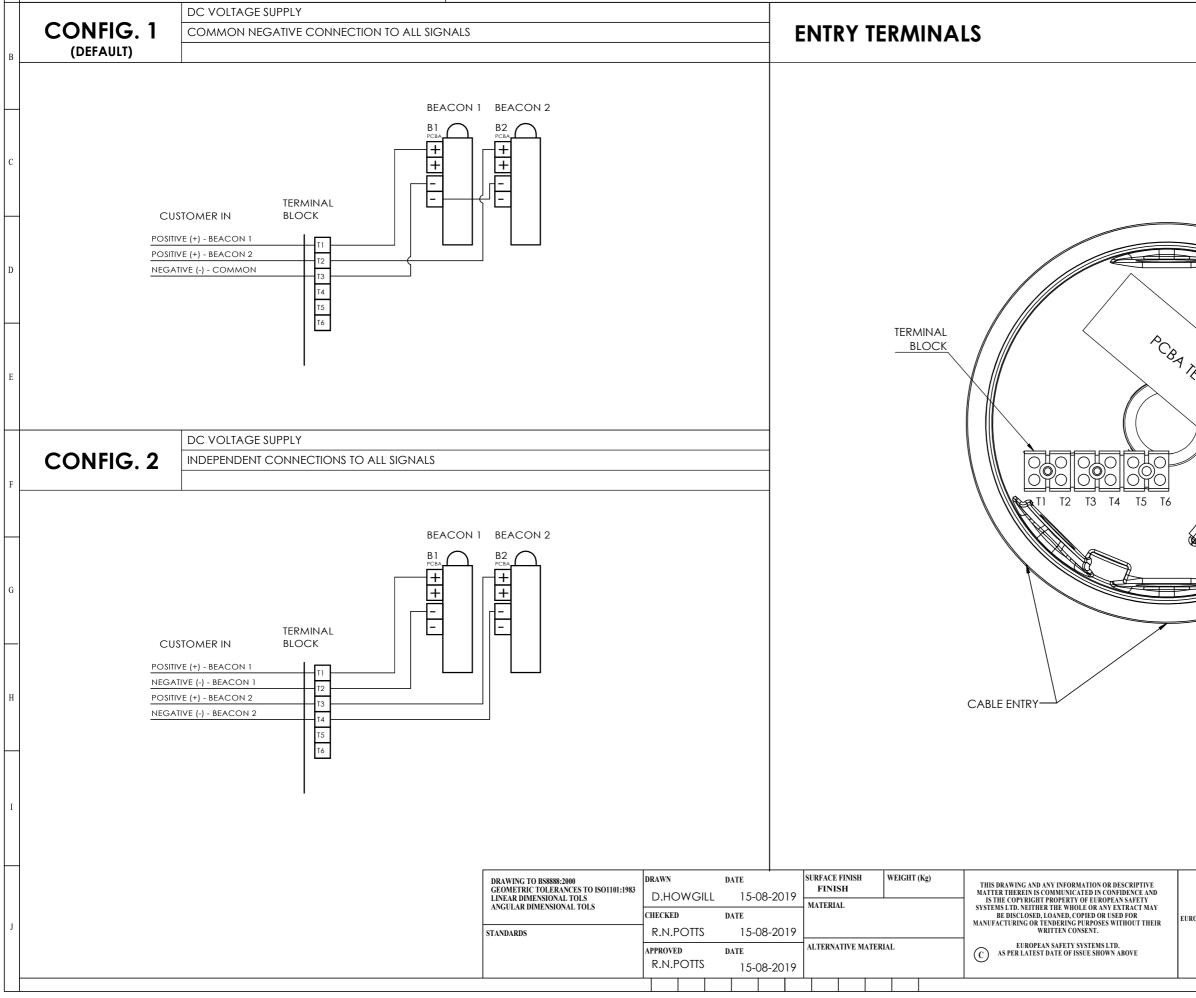

## **DC CONFIGURATIONS**

E2S PART NO D1x[P2][N2][XX][XX] DESCRIPTION D1xP2 STACK - 2 BEACONS DATA REFERENCE 1-26-070

11

Note: Alternative wiring configurations may be available on request - contact E2S sales