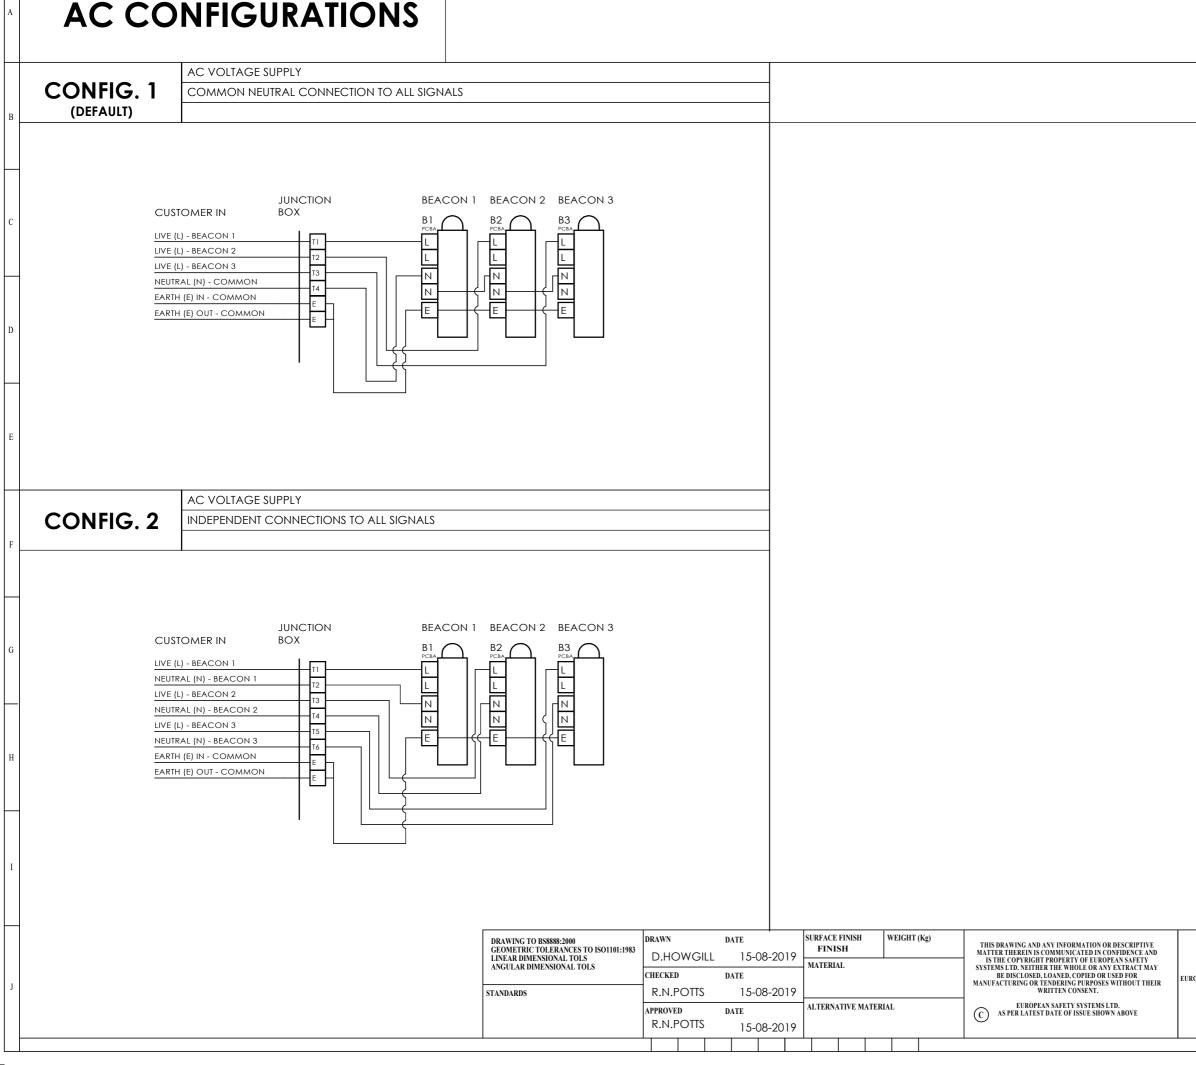

## **AC CONFIGURATIONS**

| 12                                                         |               | 13                  |                    |                      | 14            |             |
|------------------------------------------------------------|---------------|---------------------|--------------------|----------------------|---------------|-------------|
|                                                            | ISSUE         | MOD No.             |                    | REASON - INITIAL - D |               |             |
|                                                            | 1             |                     | SEE SH1            |                      |               |             |
|                                                            | 2             |                     | SEE SH1            |                      |               | A           |
|                                                            | 3             |                     | SEE SH1            |                      |               |             |
|                                                            | -             |                     |                    |                      |               | $\mid \mid$ |
|                                                            |               |                     |                    |                      |               |             |
|                                                            |               |                     |                    |                      |               | В           |
|                                                            |               |                     |                    |                      |               |             |
|                                                            |               |                     |                    |                      |               |             |
|                                                            |               |                     |                    |                      |               |             |
|                                                            |               |                     |                    |                      |               |             |
|                                                            |               |                     |                    |                      |               | с           |
|                                                            |               |                     |                    |                      |               |             |
|                                                            |               |                     |                    |                      |               | $\square$   |
|                                                            |               |                     |                    |                      |               |             |
|                                                            |               |                     |                    |                      |               |             |
|                                                            |               |                     |                    |                      |               | D           |
|                                                            |               |                     |                    |                      |               |             |
|                                                            |               |                     |                    |                      |               |             |
|                                                            |               |                     |                    |                      |               |             |
|                                                            |               |                     |                    |                      |               | _           |
|                                                            |               |                     |                    |                      |               | Е           |
|                                                            |               |                     |                    |                      |               |             |
|                                                            |               |                     |                    |                      |               | $\vdash$    |
|                                                            |               |                     |                    |                      |               |             |
|                                                            |               |                     |                    |                      |               | F           |
|                                                            |               |                     |                    |                      |               | ľ           |
|                                                            |               |                     |                    |                      |               |             |
|                                                            |               |                     |                    |                      |               |             |
|                                                            |               |                     |                    |                      |               |             |
|                                                            |               |                     |                    |                      |               | G           |
|                                                            |               |                     |                    |                      |               |             |
|                                                            |               |                     |                    |                      |               |             |
|                                                            |               |                     |                    |                      |               |             |
|                                                            |               |                     |                    |                      |               |             |
|                                                            |               |                     |                    |                      |               | Н           |
|                                                            |               |                     |                    |                      |               |             |
|                                                            |               |                     |                    |                      |               |             |
|                                                            |               |                     |                    |                      |               |             |
|                                                            |               |                     |                    |                      |               |             |
|                                                            |               |                     |                    |                      |               | Ι           |
|                                                            |               |                     |                    |                      |               |             |
|                                                            |               |                     |                    |                      |               |             |
|                                                            |               | ENSIONS IN          | мм Д               |                      | A2            |             |
|                                                            |               | UBT, ASK -<br>SCALE | 1                  | $\forall \Box$       |               |             |
| UROPEAN SAFETY SYSTEMS LTD<br>IMPRESS HOUSE<br>MANSEL BOAD | TITLE []<br>J | 01xP2 ST<br>UNCTIC  | TACK - 3<br>ON BOX | BEACONS W            | TTH<br>EMATIC | J           |
| MANSELL ROAD<br>ACTON<br>LONDON W3 7QH                     | SCALE         | SHEET               | DRAW               | VING NUMBER          |               |             |
| WWW.E2S.COM                                                | NTS           | 2 OF                | 2                  | D226-06-1            | 32            |             |
|                                                            |               |                     |                    |                      |               |             |
|                                                            |               |                     |                    |                      |               |             |