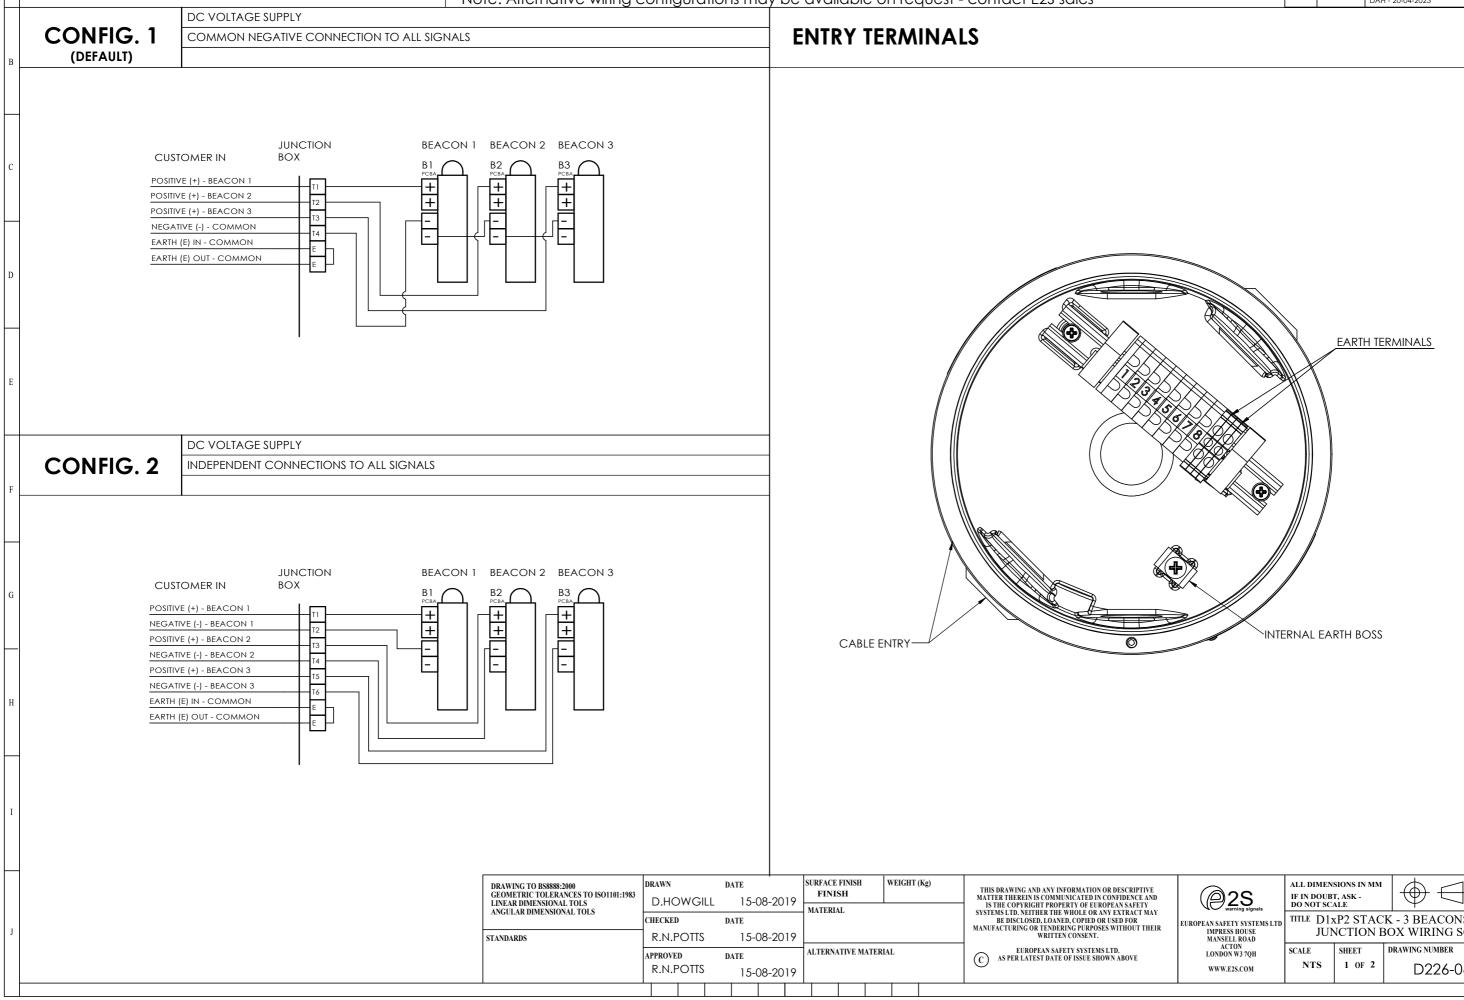

## **DC CONFIGURATIONS**

## **E2S PART NO** D1x[P2][J2][XX][XX]

## DESCRIPTION D1xP2 STACK **3 BEACONS WITH JUNCTION BOX**

DATA REFERENCE 1-26-070

11

Note: Alternative wiring configurations may be available on request - contact E2S sales

|                 | 12 |           | 13                       |                                  | 14                             |  |
|-----------------|----|-----------|--------------------------|----------------------------------|--------------------------------|--|
| ISSUE<br>1<br>2 |    | E MOD No. |                          | REASON - INITIAL - DATE          |                                |  |
|                 |    | 1         |                          | INTRODUCTION<br>DAH - 15-08-2019 |                                |  |
|                 |    |           | -VE / N CC<br>DAH - 26-0 | DMMON MOVED TO T4<br>2-2020      | A                              |  |
|                 |    | 3         |                          | CONFIG 1<br>DAH - 20-0           | - 2 ADDED. SH2 ADDED<br>4-2023 |  |
|                 |    |           |                          |                                  |                                |  |

| 2S<br>warning signals                                      | ALL DIMENSIONS IN MM<br>IF IN DOUBT, ASK -<br>DO NOT SCALE          |        |                |    |   |  |
|------------------------------------------------------------|---------------------------------------------------------------------|--------|----------------|----|---|--|
| ROPEAN SAFETY SYSTEMS LTD<br>IMPRESS HOUSE<br>MANSELL ROAD | TITLE D1xP2 STACK - 3 BEACONS WITH<br>JUNCTION BOX WIRING SCHEMATIC |        |                |    |   |  |
| ACTON<br>LONDON W3 7QH                                     | SCALE                                                               | SHEET  | DRAWING NUMBER |    | ĺ |  |
| WWW.E2S.COM                                                | NTS                                                                 | 1 OF 2 | D226-06-1      | 32 |   |  |