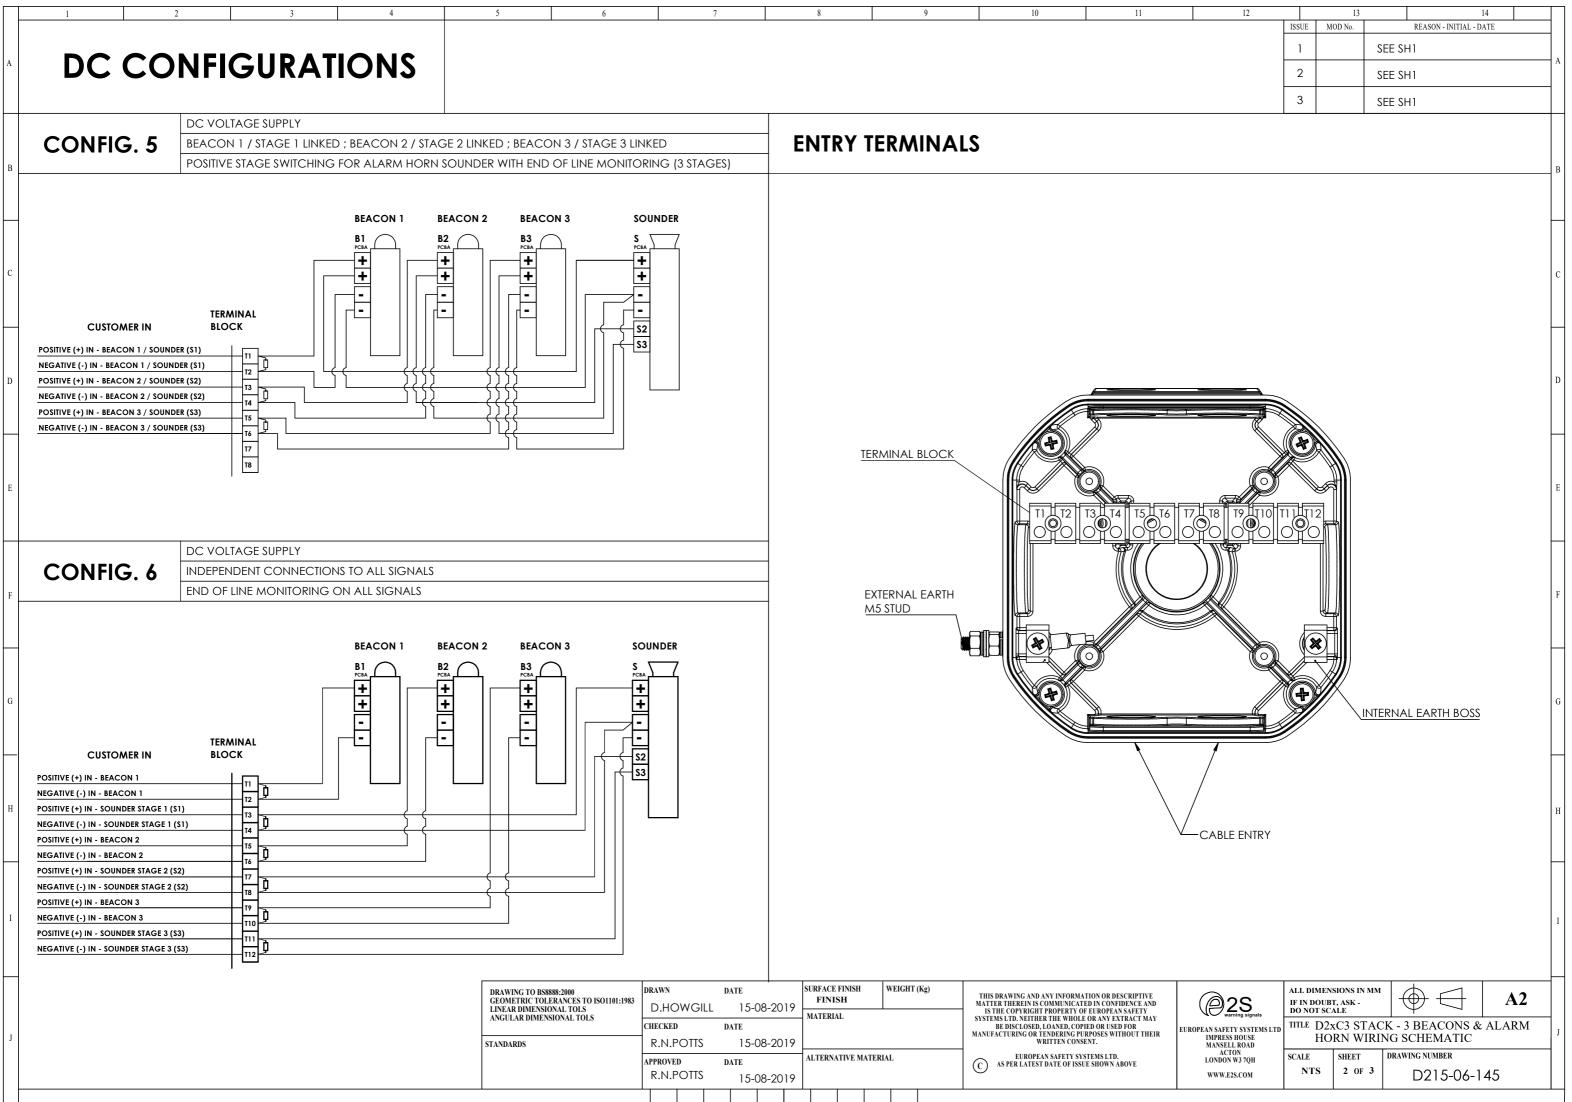

| R                                |                              |  |   |  |
|       |              |       | S<br>PCBA<br>+<br>+<br>-<br>-<br>-<br>-<br>-<br>-<br>-<br>-<br>-<br>-<br>-<br>-<br>-<br>-<br>-<br>-<br>- | Z                                |                              |  | С |  |
|       |              |       | - <u>52</u><br>- <u>53</u>                                                                               |                                  |                              |  | D |  |
|       |              |       |                                                                                                          |                                  |                              |  |   |  |



# **AC CONFIGURATIONS**



| 12                                                          |              | 13            | 14                                         |                  |
|-------------------------------------------------------------|--------------|---------------|--------------------------------------------|------------------|
|                                                             | ISSUE        | MOD No.       | REASON - INITIAL - DATE                    |                  |
|                                                             | 1            |               | SEE SH1                                    | A                |
|                                                             | 2            |               | SEE SH1