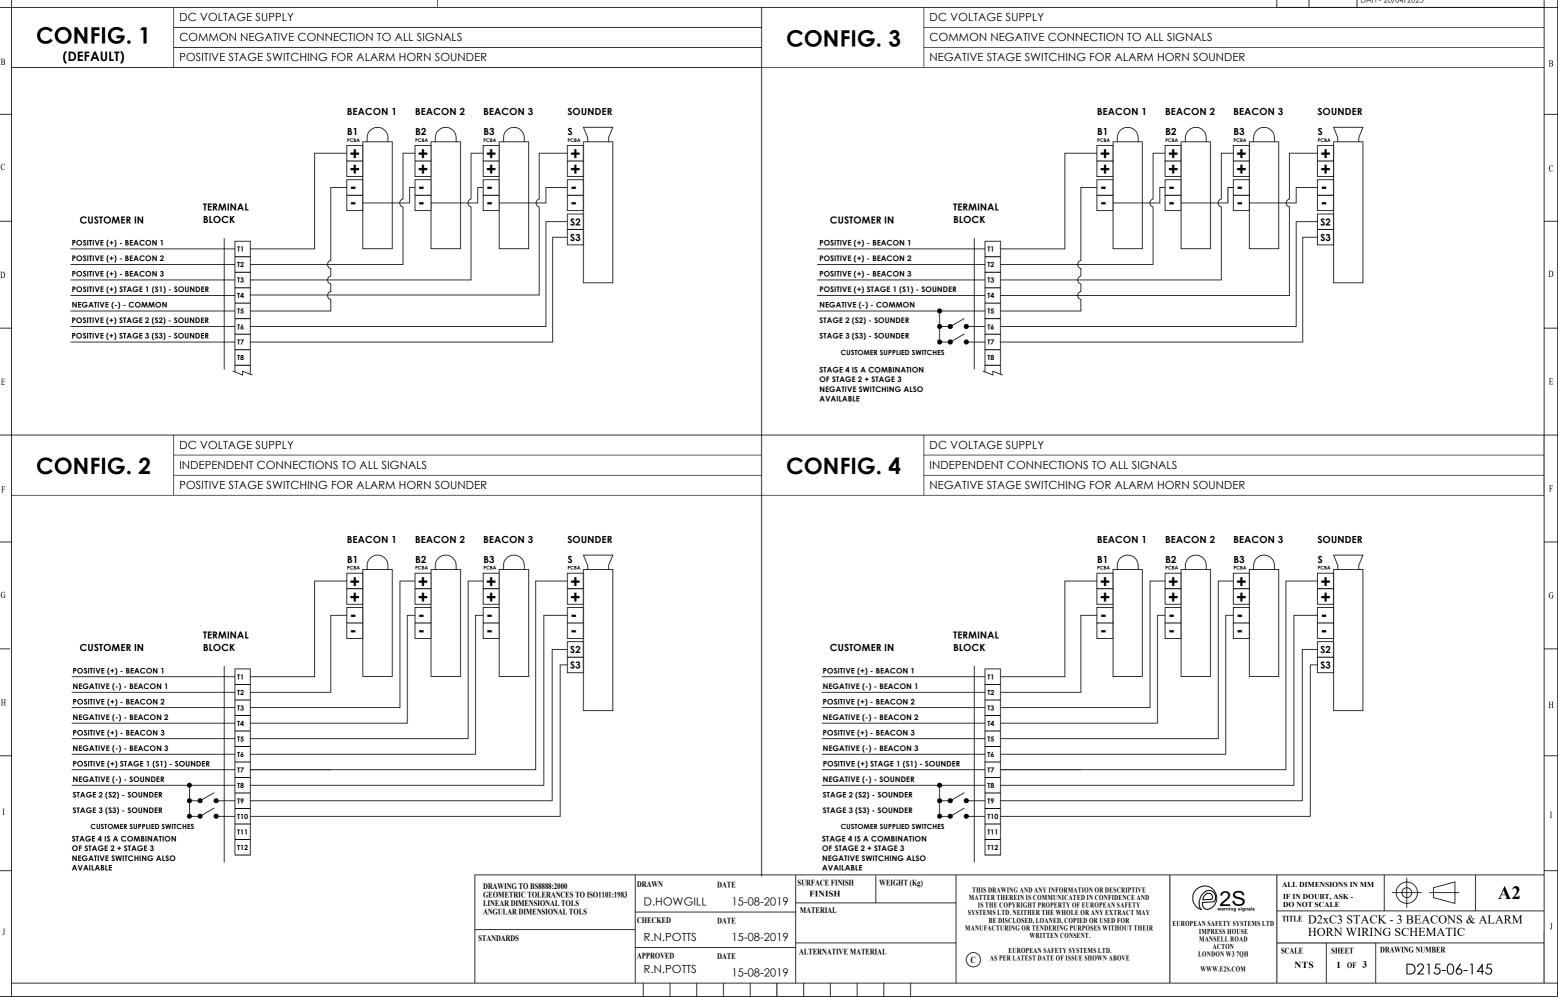

## DESCRIPTION D2xC3 STACK - 3 BEACONS & ALARM HORN

DATA RE 1-35-020

11

Note: Alternative wiring configurations may be available on request - contact E2S sales

|       | 12           |       | 13                                                                                                       |                                  | 14                           |  |   |  |
|-------|--------------|-------|----------------------------------------------------------------------------------------------------------|----------------------------------|------------------------------|--|---|--|
|       |              | ISSUE | MOD No.                                                                                                  |                                  | REASON - INITIAL - DATE      |  |   |  |
|       |              | 1     |                                                                                                          | INTRODUCTION<br>DAH - 15-08-2019 |                              |  |   |  |
|       |              | 2     |                                                                                                          | B1 NOW W<br>DAH - 01/0           | IRED INTO TB<br>4/2020       |  | А |  |
|       |              | 3     |                                                                                                          | CONFIG 1-<br>DAH - 20/0          | 4 ADDED. SH2 ADDED<br>4/2023 |  |   |  |
|       |              |       |                                                                                                          |                                  |                              |  |   |  |
| GNALS |              |       |                                                                                                          |                                  |                              |  |   |  |
| ۶Þ    | N SOUNDER    |       |                                                                                                          |                                  |                              |  | В |  |
| AC    | CON 2 BEACON | 3     | SOUNDE                                                                                                   | R                                |                              |  |   |  |
|       |              |       | S<br>PCBA<br>+<br>+<br>-<br>-<br>-<br>-<br>-<br>-<br>-<br>-<br>-<br>-<br>-<br>-<br>-<br>-<br>-<br>-<br>- | Z                                |                              |  | С |  |
|       |              |       | - <u>52</u><br>- <u>53</u>                                                                               |                                  |                              |  | D |  |
|       |              |       |                                                                                                          |                                  |                              |  |   |  |