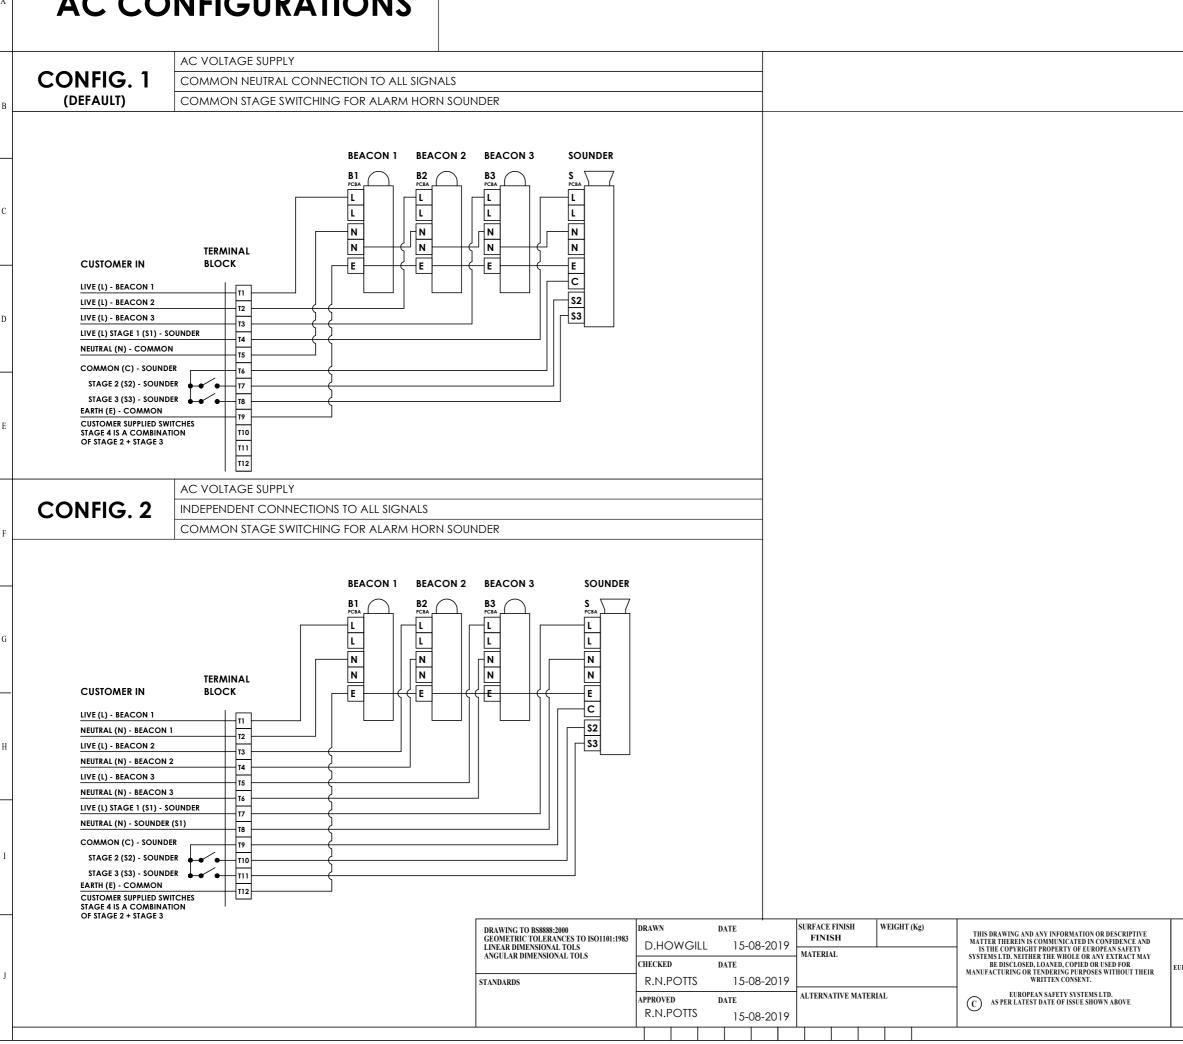

# **AC CONFIGURATIONS**

| 12                                                          |              | 13            | 14                                         |                  |
|-------------------------------------------------------------|--------------|---------------|--------------------------------------------|------------------|
|                                                             | ISSUE        | MOD No.       | REASON - INITIAL - DATE                    |                  |
|                                                             | 1            |               | SEE SH1                                    | A                |
|                                                             | 2            |               | SEE SH1                                    |                  |
|                                                             | 3            |               | SEE SH1                                    |                  |
|                                                             |              |               |                                            |                  |
|                                                             |              |               |                                            |                  |
|                                                             |              |               |                                            | B                |
|                                                             |              |               |                                            |                  |
|                                                             |              |               |                                            |                  |
|                                                             |              |               |                                            |                  |
|                                                             |              |               |                                            | С                |
|                                                             |              |               |                                            |                  |
|                                                             |              |               |                                            | $\left  \right $ |
|                                                             |              |               |                                            |                  |
|                                                             |              |               |                                            | D                |
|                                                             |              |               |                                            |                  |
|                                                             |              |               |                                            |                  |
|                                                             |              |               |                                            |                  |
|                                                             |              |               |                                            | Е                |
|                                                             |              |               |                                            | E                |
|                                                             |              |               |                                            |                  |
|                                                             |              |               |                                            |                  |
|                                                             |              |               |                                            |                  |
|                                                             |              |               |                                            | F                |
|                                                             |              |               |                                            |                  |
|                                                             |              |               |                                            | $\mid$           |
|                                                             |              |               |                                            |                  |
|                                                             |              |               |                                            | G                |
|                                                             |              |               |                                            |                  |
|                                                             |              |               |                                            |                  |
|                                                             |              |               |                                            |                  |
|                                                             |              |               |                                            |                  |
|                                                             |              |               |                                            | Н                |
|                                                             |              |               |                                            |                  |
|                                                             |              |               |                                            | $\left  \right $ |
|                                                             |              |               |                                            |                  |
|                                                             |              |               |                                            | I                |
|                                                             |              |               |                                            |                  |
|                                                             |              |               |                                            |                  |
|                                                             |              | IENSIONS IN   |                                            |                  |
|                                                             | DO NOT       |               |                                            |                  |
| UROPEAN SAFETY SYSTEMS LTD<br>IMPRESS HOUSE<br>MANSELL ROAD | IIILE [      | HORN WI       | ACK - 3 BEACONS & ALARM<br>IRING SCHEMATIC | J                |
| ACTON<br>LONDON W3 7QH                                      | SCALE<br>NTS | SHEET<br>3 OF | 3 DRAWING NUMBER                           |                  |
| WWW.E2S.COM                                                 | 1413         | J J OF        | <sup>3</sup> D215-06-145                   |                  |
|                                                             |              |               |                                            |                  |