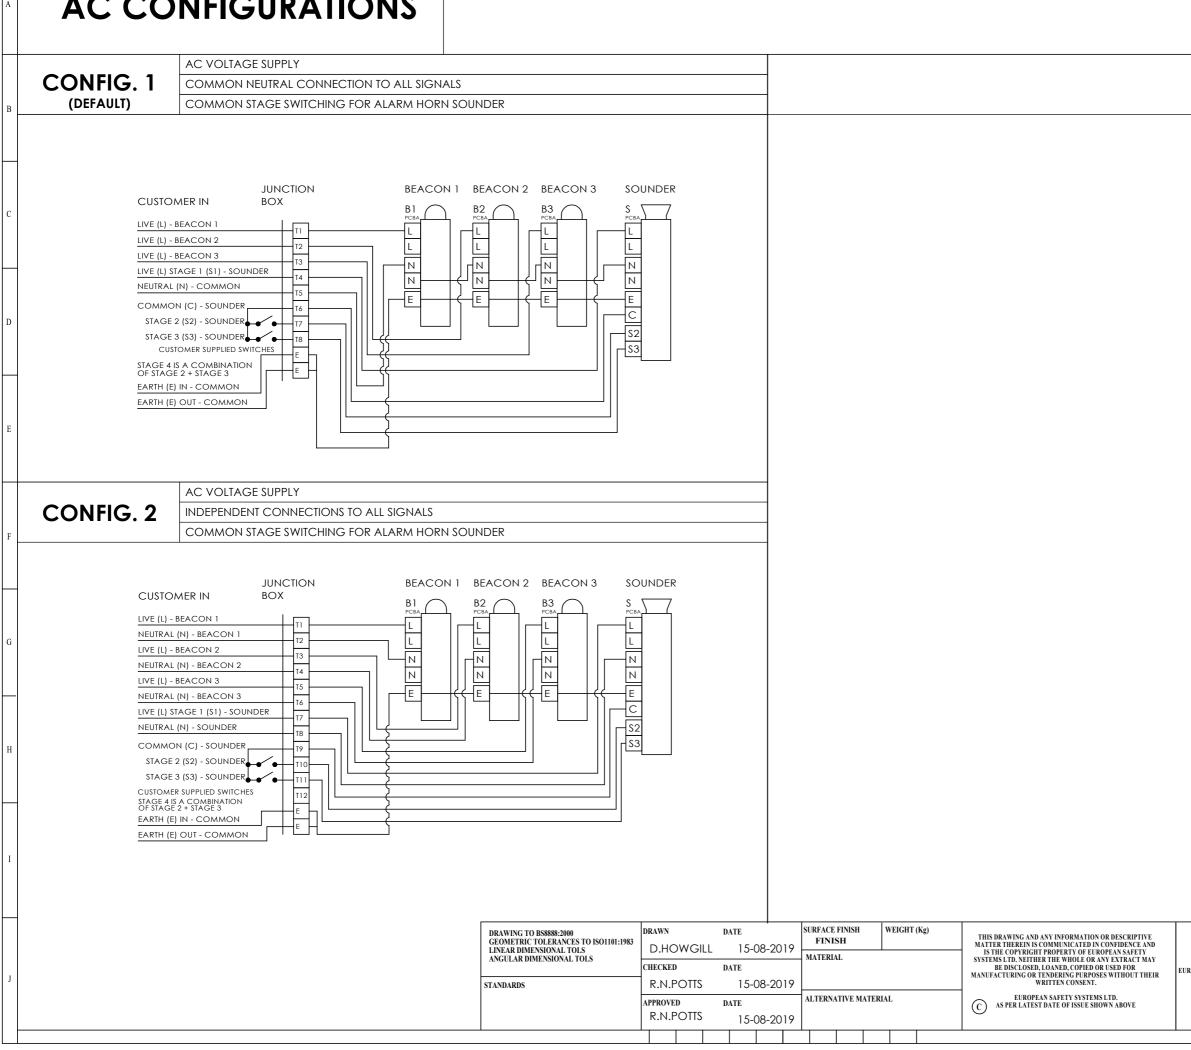

# **AC CONFIGURATIONS**

| _  |                                        |              |                        |          |                              |           |                  |
|----|----------------------------------------|--------------|------------------------|----------|------------------------------|-----------|------------------|
|    | 12                                     | ISSUE        | 13<br>MOD No.          |          | REASON - INITIAL - D         | 14<br>ATE | $\left  \right $ |
|    |                                        |              |                        | SEE SH   |                              |           | 1                |
|    |                                        | 1            |                        |          |                              |           | A                |
|    |                                        | 2            |                        | SEE S⊦   | 41                           |           |                  |
|    |                                        | 3            |                        | SEE SH   | 11                           |           |                  |
|    |                                        |              |                        |          |                              |           |                  |
|    |                                        |              |                        |          |                              |           |                  |
|    |                                        |              |                        |          |                              |           | В                |
| _  |                                        |              |                        |          |                              |           |                  |
|    |                                        |              |                        |          |                              |           |                  |
|    |                                        |              |                        |          |                              |           | Н                |
|    |                                        |              |                        |          |                              |           |                  |
|    |                                        |              |                        |          |                              |           | С                |
|    |                                        |              |                        |          |                              |           |                  |
|    |                                        |              |                        |          |                              |           |                  |
|    |                                        |              |                        |          |                              |           | Η                |
|    |                                        |              |                        |          |                              |           |                  |
|    |                                        |              |                        |          |                              |           | D                |
|    |                                        |              |                        |          |                              |           |                  |
|    |                                        |              |                        |          |                              |           |                  |
|    |                                        |              |                        |          |                              |           | Н                |
|    |                                        |              |                        |          |                              |           |                  |
|    |                                        |              |                        |          |                              |           | Е                |
|    |                                        |              |                        |          |                              |           |                  |
|    |                                        |              |                        |          |                              |           |                  |
|    |                                        |              |                        |          |                              |           | Н                |
|    |                                        |              |                        |          |                              |           |                  |
|    |                                        |              |                        |          |                              |           | F                |
|    |                                        |              |                        |          |                              |           | 1                |
|    |                                        |              |                        |          |                              |           |                  |
|    |                                        |              |                        |          |                              |           | $\vdash$         |
|    |                                        |              |                        |          |                              |           |                  |
|    |                                        |              |                        |          |                              |           | G                |
|    |                                        |              |                        |          |                              |           | U                |
|    |                                        |              |                        |          |                              |           |                  |
|    |                                        |              |                        |          |                              |           | $\vdash$         |
|    |                                        |              |                        |          |                              |           |                  |
|    |                                        |              |                        |          |                              |           |                  |
|    |                                        |              |                        |          |                              |           | Н                |
|    |                                        |              |                        |          |                              |           |                  |
|    |                                        |              |                        |          |                              |           |                  |
|    |                                        |              |                        |          |                              |           |                  |
|    |                                        |              |                        |          |                              |           |                  |
|    |                                        |              |                        |          |                              |           | Ι                |
|    |                                        |              |                        |          |                              |           |                  |
|    |                                        |              |                        |          |                              |           |                  |
|    | 0                                      | ALL DI       | MENSIONS IN 1          | мм /     | $\uparrow$ $\neg$            |           | ┢                |
|    |                                        | IF IN D      | OUBT, ASK -<br>I SCALE |          | $\mathbf{r} \in \mathbf{r}$  | A2        |                  |
| UR | OPEAN SAFETY SYSTEMS LTD               |              |                        | CK - 3 I | BEACONS & AI<br>BOX WIRING S | LARM HORN | J                |
|    | IMPRESS HOUSE<br>MANSELL ROAD<br>ACTON |              |                        |          | BOX WIRING S                 | CHEMATIC  |                  |
|    | LONDON W3 7QH<br>WWW.E2S.COM           | SCALE<br>NTS | SHEET<br>S 3 OF        |          | D215-06-1                    | 58        |                  |
|    |                                        |              |                        |          | DZ1J-00-1                    | 00        |                  |
|    |                                        |              |                        |          |                              |           |                  |

11