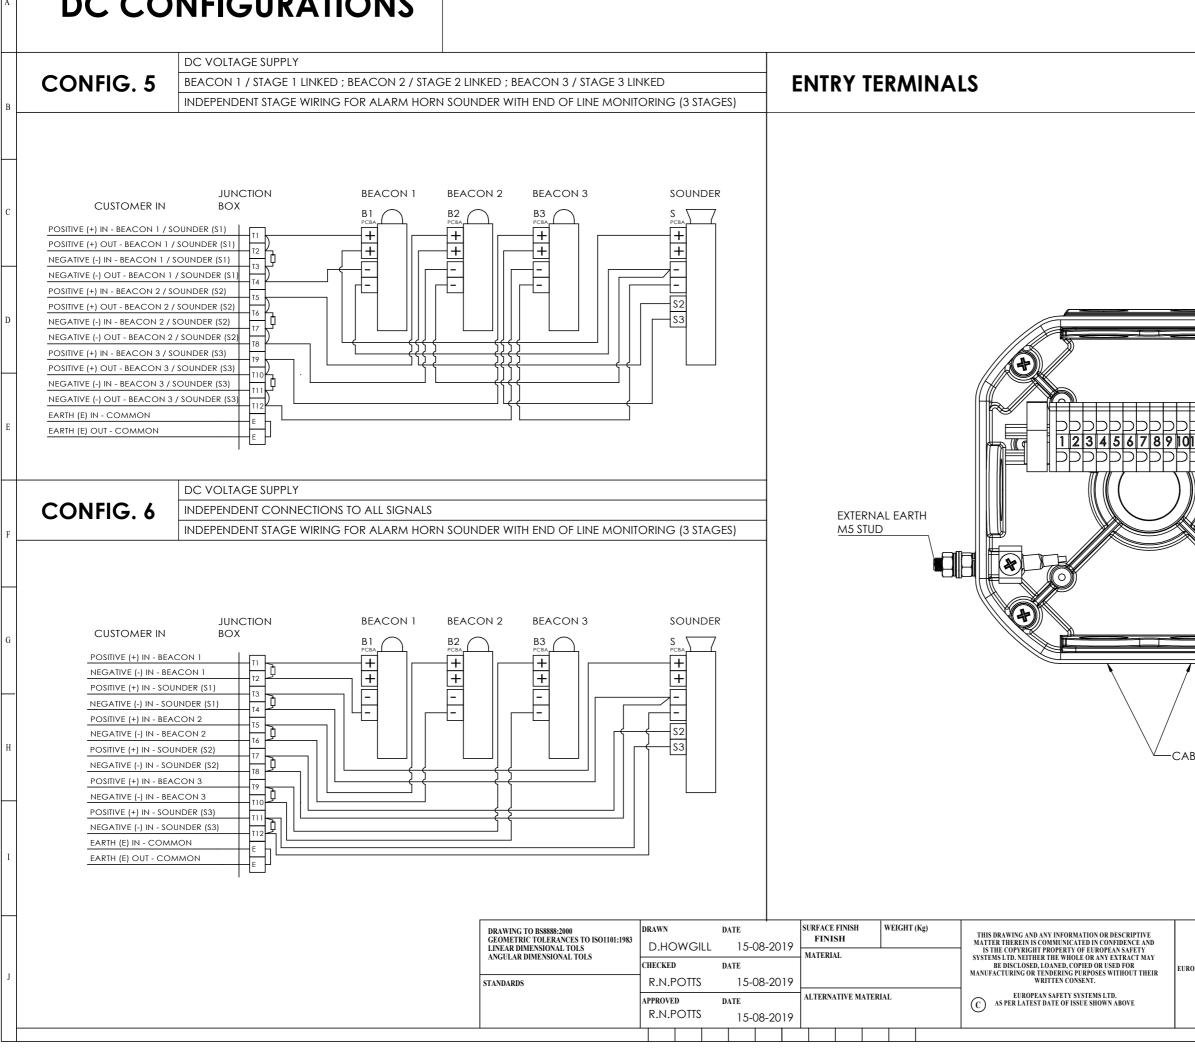

## **DC CONFIGURATIONS**

| 12 13 14   ISSUE MOD No. REASON - INITIAL - DATE                                                                                                                                                                                                                                                                                                             |   |  |  |  |  |  |  |
|--------------------------------------------------------------------------------------------------------------------------------------------------------------------------------------------------------------------------------------------------------------------------------------------------------------------------------------------------------------|---|--|--|--|--|--|--|
| 1 SEE SH1                                                                                                                                                                                                                                                                                                                                                    |   |  |  |  |  |  |  |
| 2 SEE SH1                                                                                                                                                                                                                                                                                                                                                    | A |  |  |  |  |  |  |
| 3 SEE SH1                                                                                                                                                                                                                                                                                                                                                    |   |  |  |  |  |  |  |
|                                                                                                                                                                                                                                                                                                                                                              | В |  |  |  |  |  |  |
|                                                                                                                                                                                                                                                                                                                                                              | с |  |  |  |  |  |  |
|                                                                                                                                                                                                                                                                                                                                                              | D |  |  |  |  |  |  |
|                                                                                                                                                                                                                                                                                                                                                              | Е |  |  |  |  |  |  |
| EARTH TERMINALS                                                                                                                                                                                                                                                                                                                                              |   |  |  |  |  |  |  |
| INTERNAL EARTH BOSS                                                                                                                                                                                                                                                                                                                                          | G |  |  |  |  |  |  |
| ABLE ENTRY                                                                                                                                                                                                                                                                                                                                                   | н |  |  |  |  |  |  |
|                                                                                                                                                                                                                                                                                                                                                              | Ι |  |  |  |  |  |  |
| ALL DIMENSIONS IN MM<br>IF IN DOUBT, ASK -<br>DO NOT SCALE<br>UROPEAN SAFETY SYSTEMS LTD<br>IMPRESS HOUSE<br>MANSEL ROAD<br>ACTON<br>LONDON W3 70H<br>WWW.E2S.COM<br>ALL DIMENSIONS IN MM<br>IF IN DOUBT, ASK -<br>DO NOT SCALE<br>TITLE D2xC3 STACK - 3 BEACONS & ALARM HORN<br>WITH JUNCTION BOX WIRING SCHEMATIC<br>SCALE<br>NTS<br>2 OF 3<br>D215-06-158 | 1 |  |  |  |  |  |  |

11