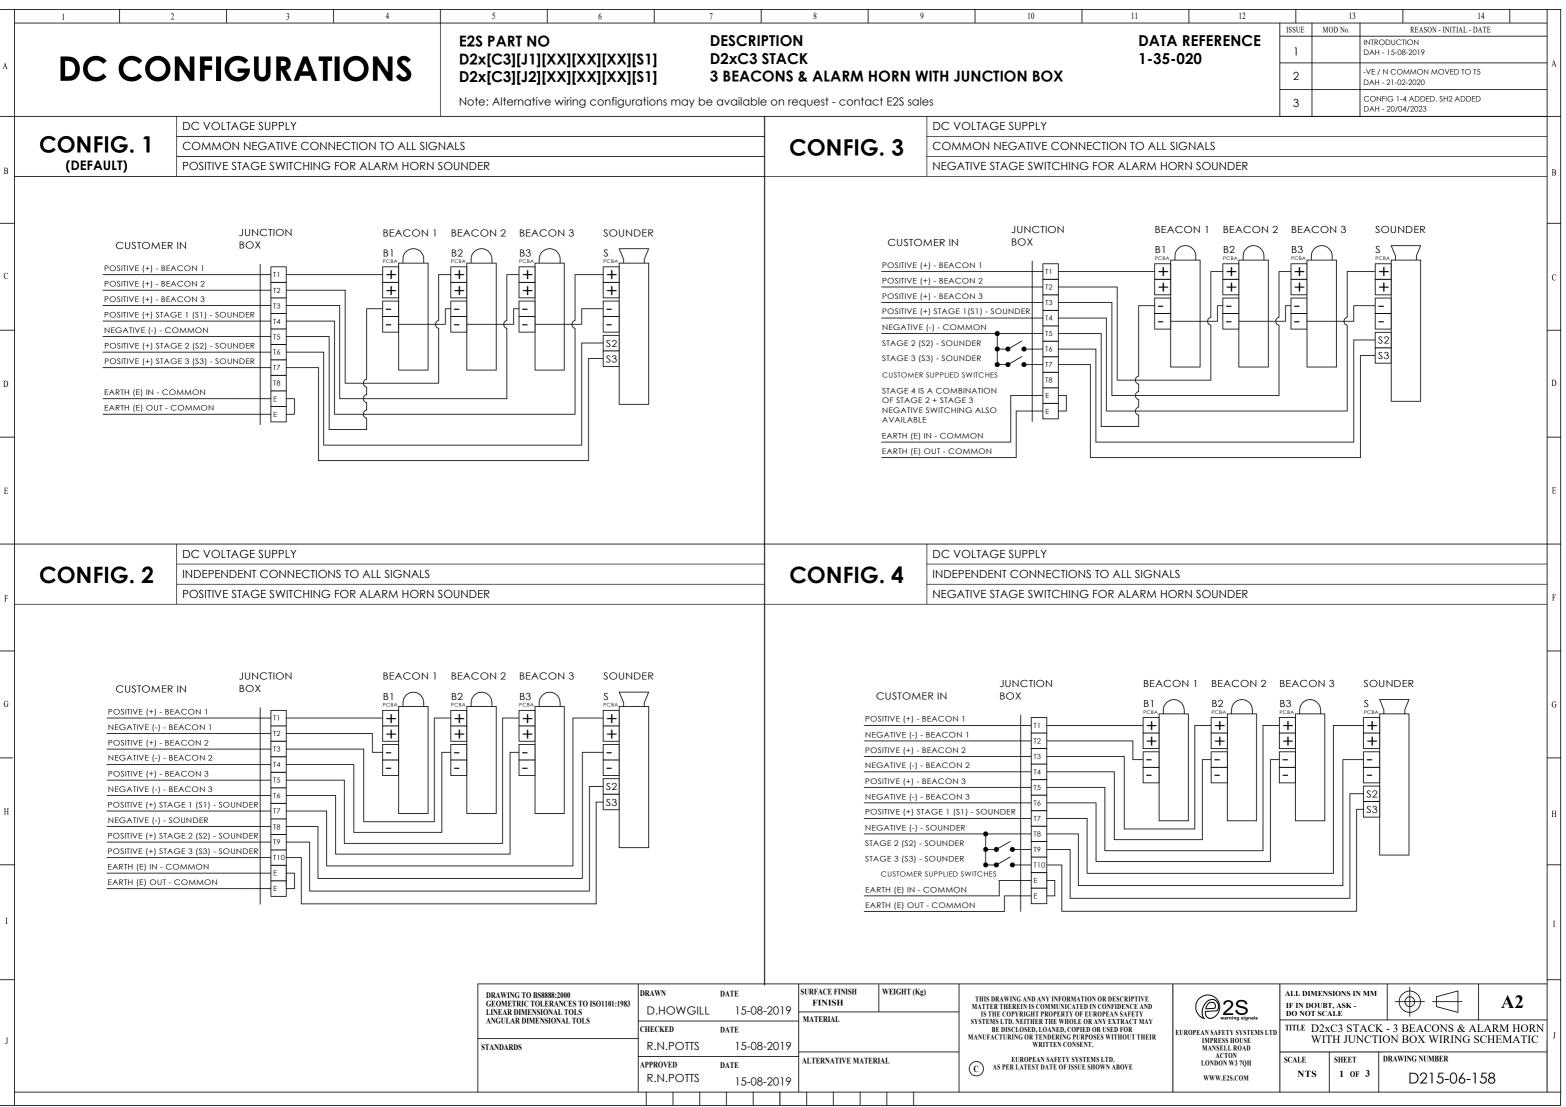

### **E2S PART NO** D2x[C3][J1][XX][XX][XX][S1] D2x[C3][J2][XX][XX][XX][S1]

## DESCRIPTION D2xC3 STACK

## **DC CONFIGURATIONS**

| 12 13 14   ISSUE MOD No. REASON - INITIAL - DATE                                                                                                                                                                                                                                                                                                             |   |  |  |  |  |  |  |
|--------------------------------------------------------------------------------------------------------------------------------------------------------------------------------------------------------------------------------------------------------------------------------------------------------------------------------------------------------------|---|--|--|--|--|--|--|
| 1 SEE SH1                                                                                                                                                                                                                                                                                                                                                    |   |  |  |  |  |  |  |
| 2 SEE SH1                                                                                                                                                                                                                                                                                                                                                    | A |  |  |  |  |  |  |
| 3 SEE SH1                                                                                                                                                                                                                                                                                                                                                    |   |  |  |  |  |  |  |
|                                                                                                                                                                                                                                                                                                                                                              | В |  |  |  |  |  |  |
|                                                                                                                                                                                                                                                                                                                                                              | с |  |  |  |  |  |  |
|                                                                                                                                                                                                                                                                                                                                                              | D |  |  |  |  |  |  |
|                                                                                                                                                                                                                                                                                                                                                              | Е |  |  |  |  |  |  |
| EARTH TERMINALS                                                                                                                                                                                                                                                                                                                                              |   |  |  |  |  |  |  |
| INTERNAL EARTH BOSS                                                                                                                                                                                                                                                                                                                                          | G |  |  |  |  |  |  |
| ABLE ENTRY                                                                                                                                                                                                                                                                                                                                                   | н |  |  |  |  |  |  |
|                                                                                                                                                                                                                                                                                                                                                              | Ι |  |  |  |  |  |  |
| ALL DIMENSIONS IN MM<br>IF IN DOUBT, ASK -<br>DO NOT SCALE<br>UROPEAN SAFETY SYSTEMS LTD<br>IMPRESS HOUSE<br>MANSEL ROAD<br>ACTON<br>LONDON W3 70H<br>WWW.E2S.COM<br>ALL DIMENSIONS IN MM<br>IF IN DOUBT, ASK -<br>DO NOT SCALE<br>TITLE D2xC3 STACK - 3 BEACONS & ALARM HORN<br>WITH JUNCTION BOX WIRING SCHEMATIC<br>SCALE<br>NTS<br>2 OF 3<br>D215-06-158 | 1 |  |  |  |  |  |  |