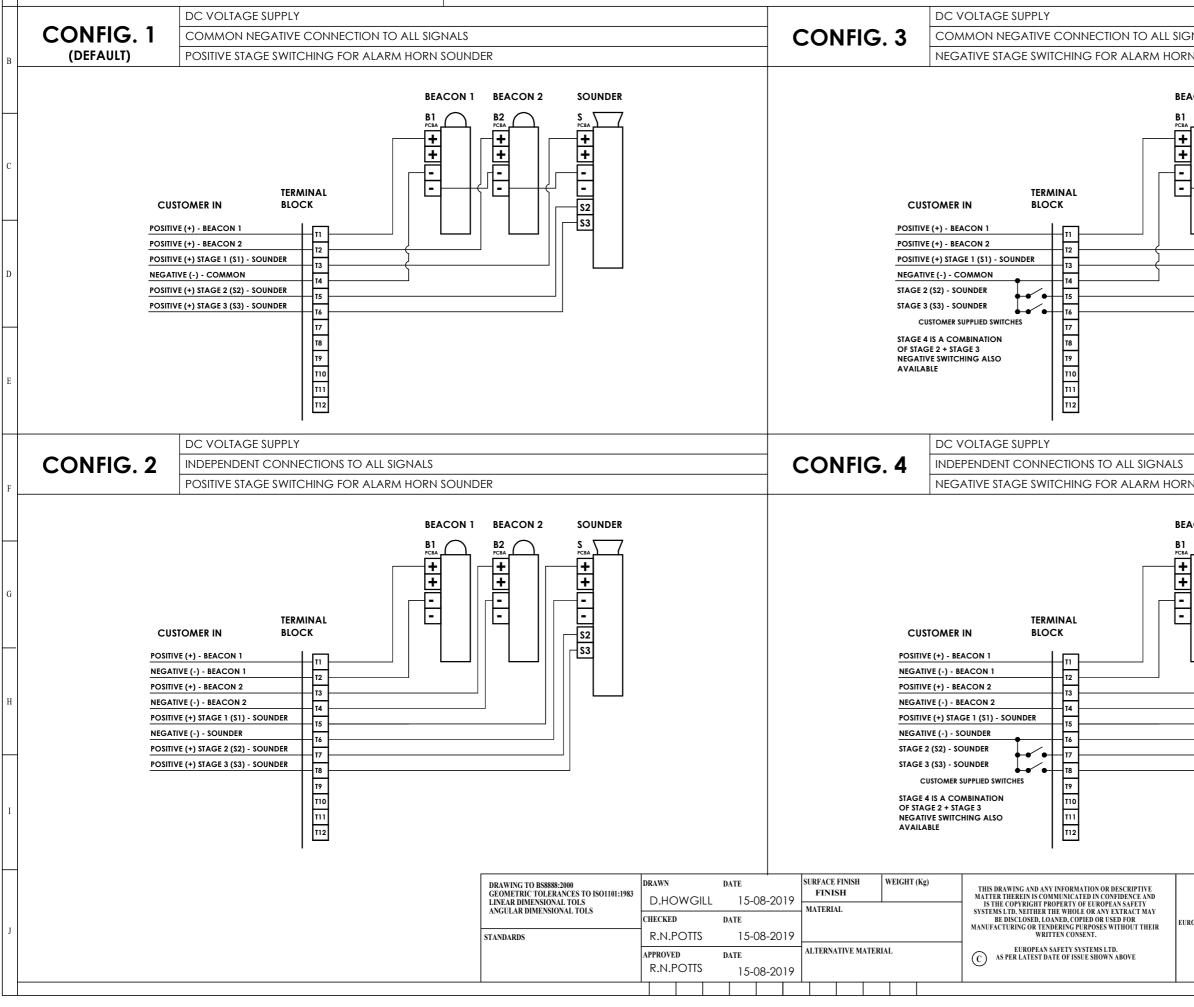

## **DC CONFIGURATIONS**

## DESCRIPTION D2xC3 STACK - 2 BEACONS & ALARM HORN

DATA RE 1-35-020

11

Note: Alternative wiring configurations may be available on request - contact E2S sales

| 12                                                      |                                       | 13                                    |                                  | 14    |   |
|---------------------------------------------------------|---------------------------------------|---------------------------------------|----------------------------------|-------|---|
| FERENCE                                                 |                                       | OD No. INTR                           | REASON - INITIAL - D<br>ODUCTION | ATE   |   |
| 0                                                       | 1                                     |                                       | - 15-08-2019<br>OW WIRED INTO TB |       | А |
|                                                         | 2                                     | DAH                                   | - 01/04/2020                     | )     |   |
|                                                         | 3                                     |                                       | - 20/04/2023                     |       |   |
| GNALS                                                   |                                       |                                       |                                  |       |   |
| rn sounder                                              |                                       |                                       |                                  |       | В |
|                                                         |                                       |                                       |                                  |       |   |
| EACON 1 BEACON<br>1 $\bigcirc$ B2 $\bigcirc$            |                                       |                                       |                                  |       |   |
| <sup>₿₳</sup> ┎Ĺ──┤ ┍с₿₳ <sub>┎</sub> Ĺ──               |                                       | ź⊶) (<br><b>∔</b>                     |                                  |       |   |
|                                                         |                                       | <u>+</u>                              |                                  |       | с |
| ┊┥╴╴┤┊╎╏╸┥                                              | 1                                     | -                                     |                                  |       |   |
|                                                         | –                                     | S2                                    |                                  |       |   |
|                                                         | ┚║┌╚                                  | <u>S3</u>                             |                                  |       |   |
|                                                         |                                       |                                       |                                  |       |   |
|                                                         |                                       |                                       |                                  |       | D |
|                                                         |                                       |                                       |                                  |       |   |
|                                                         |                                       |                                       |                                  |       |   |
|                                                         |                                       |                                       |                                  |       |   |
|                                                         |                                       |                                       |                                  |       | Е |
|                                                         |                                       |                                       |                                  |       |   |
|                                                         |                                       |                                       |                                  |       |   |
| ;                                                       |                                       |                                       |                                  |       |   |
| rn sounder                                              |                                       |                                       |                                  |       | F |
| EACON 1 BEACON                                          | 1.2 5                                 | OUNDER                                |                                  |       |   |
|                                                         | \ S                                   |                                       |                                  |       |   |
|                                                         |                                       | ••••••••••••••••••••••••••••••••••••• |                                  |       |   |
|                                                         | 11 7                                  | <u>+</u>                              |                                  |       | G |
|                                                         | 111 -                                 | -                                     |                                  |       |   |
|                                                         |                                       | S2<br>S3                              |                                  |       |   |
|                                                         | ]                                     | <u> </u>                              |                                  |       |   |
|                                                         |                                       |                                       |                                  |       | п |
|                                                         |                                       |                                       |                                  |       | Н |
|                                                         |                                       |                                       |                                  |       |   |
|                                                         |                                       |                                       |                                  |       |   |
|                                                         |                                       |                                       |                                  |       |   |
|                                                         |                                       |                                       |                                  |       | Ι |
|                                                         |                                       |                                       |                                  |       |   |
|                                                         |                                       |                                       |                                  |       |   |
| @2S                                                     | ALL DIMEN<br>IF IN DOUB<br>DO NOT SC. | SIONS IN MM<br>T, ASK -<br>ALE        | $  \bigoplus \square$            | A2    |   |
| Warning signals                                         | TITLE D2                              | xC3 STAC                              | K - 2 BEACONS &                  | ALARM | J |
| IMPRESS HOUSE<br>MANSELL ROAD<br>ACTON<br>LONDON W3 7QH | HO<br>SCALE                           | RN WIRL                               | NG SCHEMATIC<br>Drawing number   |       |   |
| WWW.E2S.COM                                             | NTS                                   | 1 OF 3                                | D215-06-1                        | 35    |   |
|                                                         |                                       | ·                                     |                                  |       |   |