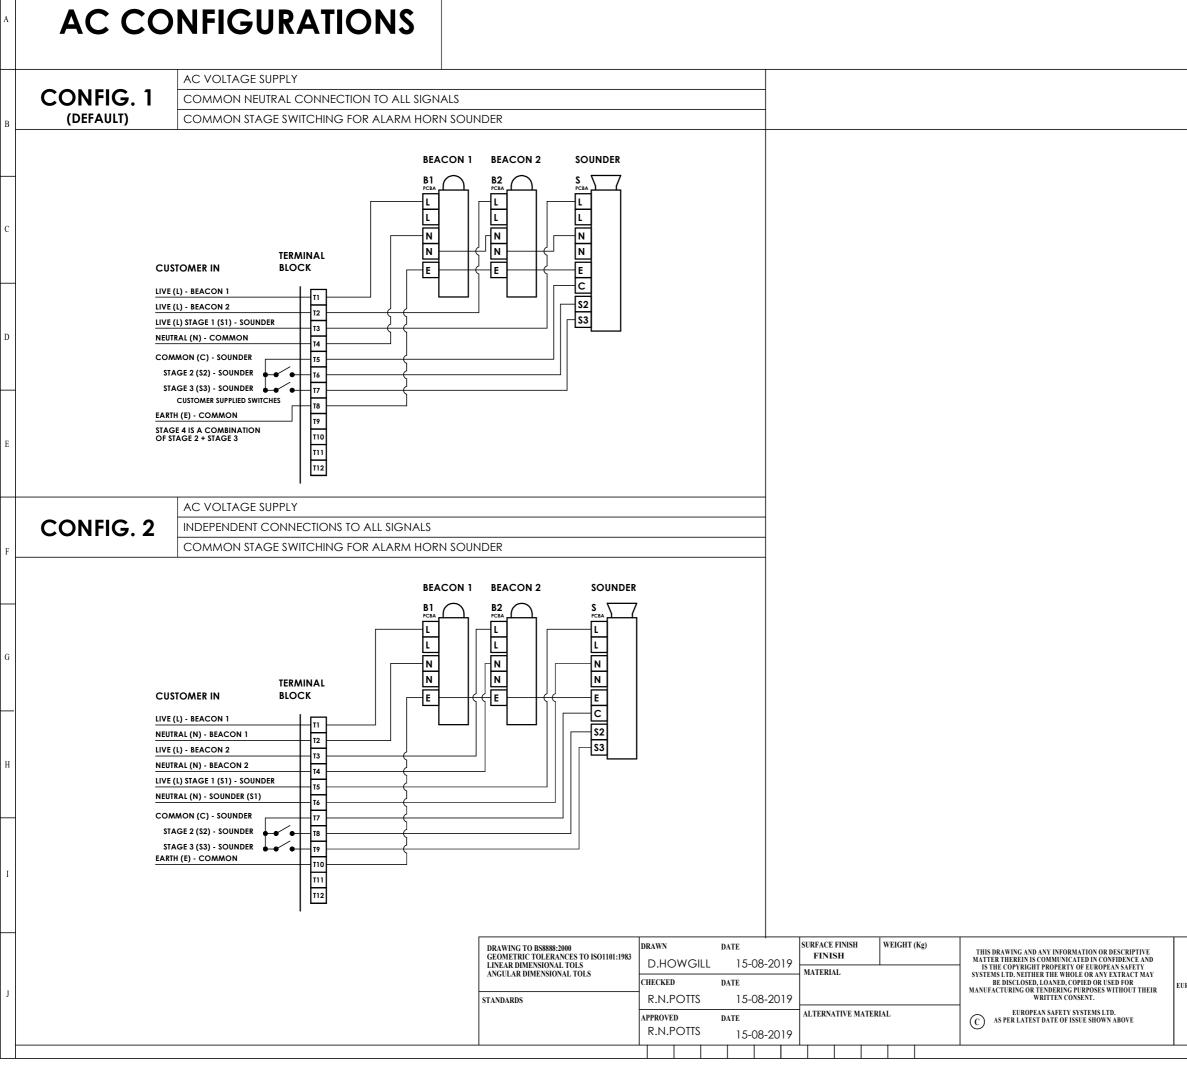

## DESCRIPTION D2xC3 STACK - 2 BEACONS & ALARM HORN

DATA RE 1-35-020

11

Note: Alternative wiring configurations may be available on request - contact E2S sales

| 12                                                      |                                       | 13                                    |                                  | 14    |   |
|---------------------------------------------------------|---------------------------------------|---------------------------------------|----------------------------------|-------|---|
| FERENCE                                                 |                                       | OD No. INTR                           | REASON - INITIAL - D<br>ODUCTION | ATE   |   |
| 0                                                       | 1                                     |                                       | - 15-08-2019<br>OW WIRED INTO TB |       | А |
|                                                         | 2                                     | DAH                                   | - 01/04/2020                     | )     |   |
|                                                         | 3                                     |                                       | - 20/04/2023                     |       |   |
| GNALS                                                   |                                       |                                       |                                  |       |   |
| rn sounder                                              |                                       |                                       |                                  |       | В |
|                                                         |                                       |                                       |                                  |       |   |
| EACON 1 BEACON<br>1 $\bigcirc$ B2 $\bigcirc$            |                                       |                                       |                                  |       |   |
| <sup>₿₳</sup> ┎Ĺ──┤ ┍с₿₳ <sub>┎</sub> Ĺ──               |                                       | ź⊶) (<br><b>∔</b>                     |                                  |       |   |
|                                                         |                                       | <u>+</u>                              |                                  |       | с |
| ┊┥╴╴┤┊╎╏╸┥                                              | 1                                     | -                                     |                                  |       |   |
|                                                         | –                                     | S2                                    |                                  |       |   |
|                                                         | ┚║┌╚                                  | <u>S3</u>                             |                                  |       |   |
|                                                         |                                       |                                       |                                  |       |   |
|                                                         |                                       |                                       |                                  |       | D |
|                                                         |                                       |                                       |                                  |       |   |
|                                                         |                                       |                                       |                                  |       |   |
|                                                         |                                       |                                       |                                  |       |   |
|                                                         |                                       |                                       |                                  |       | Е |
|                                                         |                                       |                                       |                                  |       |   |
|                                                         |                                       |                                       |                                  |       |   |
| ;                                                       |                                       |                                       |                                  |       |   |
| rn sounder                                              |                                       |                                       |                                  |       | F |
| EACON 1 BEACON                                          | 1.2 5                                 | OUNDER                                |                                  |       |   |
|                                                         | \ S                                   |                                       |                                  |       |   |
|                                                         |                                       | ••••••••••••••••••••••••••••••••••••• |                                  |       |   |
|                                                         | 11 7                                  | <u>+</u>                              |                                  |       | G |
|                                                         | 111 -                                 | -                                     |                                  |       |   |
|                                                         |                                       | S2<br>S3                              |                                  |       |   |
|                                                         | ]                                     | <u> </u>                              |                                  |       |   |
|                                                         |                                       |                                       |                                  |       | п |
|                                                         |                                       |                                       |                                  |       | Н |
|                                                         |                                       |                                       |                                  |       |   |
|                                                         |                                       |                                       |                                  |       |   |
|                                                         |                                       |                                       |                                  |       |   |
|                                                         |                                       |                                       |                                  |       | Ι |
|                                                         |                                       |                                       |                                  |       |   |
|                                                         |                                       |                                       |                                  |       |   |
| @2S                                                     | ALL DIMEN<br>IF IN DOUB<br>DO NOT SC. | SIONS IN MM<br>T, ASK -<br>ALE        | $  \bigoplus \square$            | A2    |   |
| Warning signals                                         | TITLE D2                              | xC3 STAC                              | K - 2 BEACONS &                  | ALARM | J |
| IMPRESS HOUSE<br>MANSELL ROAD<br>ACTON<br>LONDON W3 7QH | HO<br>SCALE                           | RN WIRL                               | NG SCHEMATIC<br>Drawing number   |       |   |
| WWW.E2S.COM                                             | NTS                                   | 1 OF 3                                | D215-06-1                        | 35    |   |
|                                                         |                                       | ·                                     |                                  |       |   |