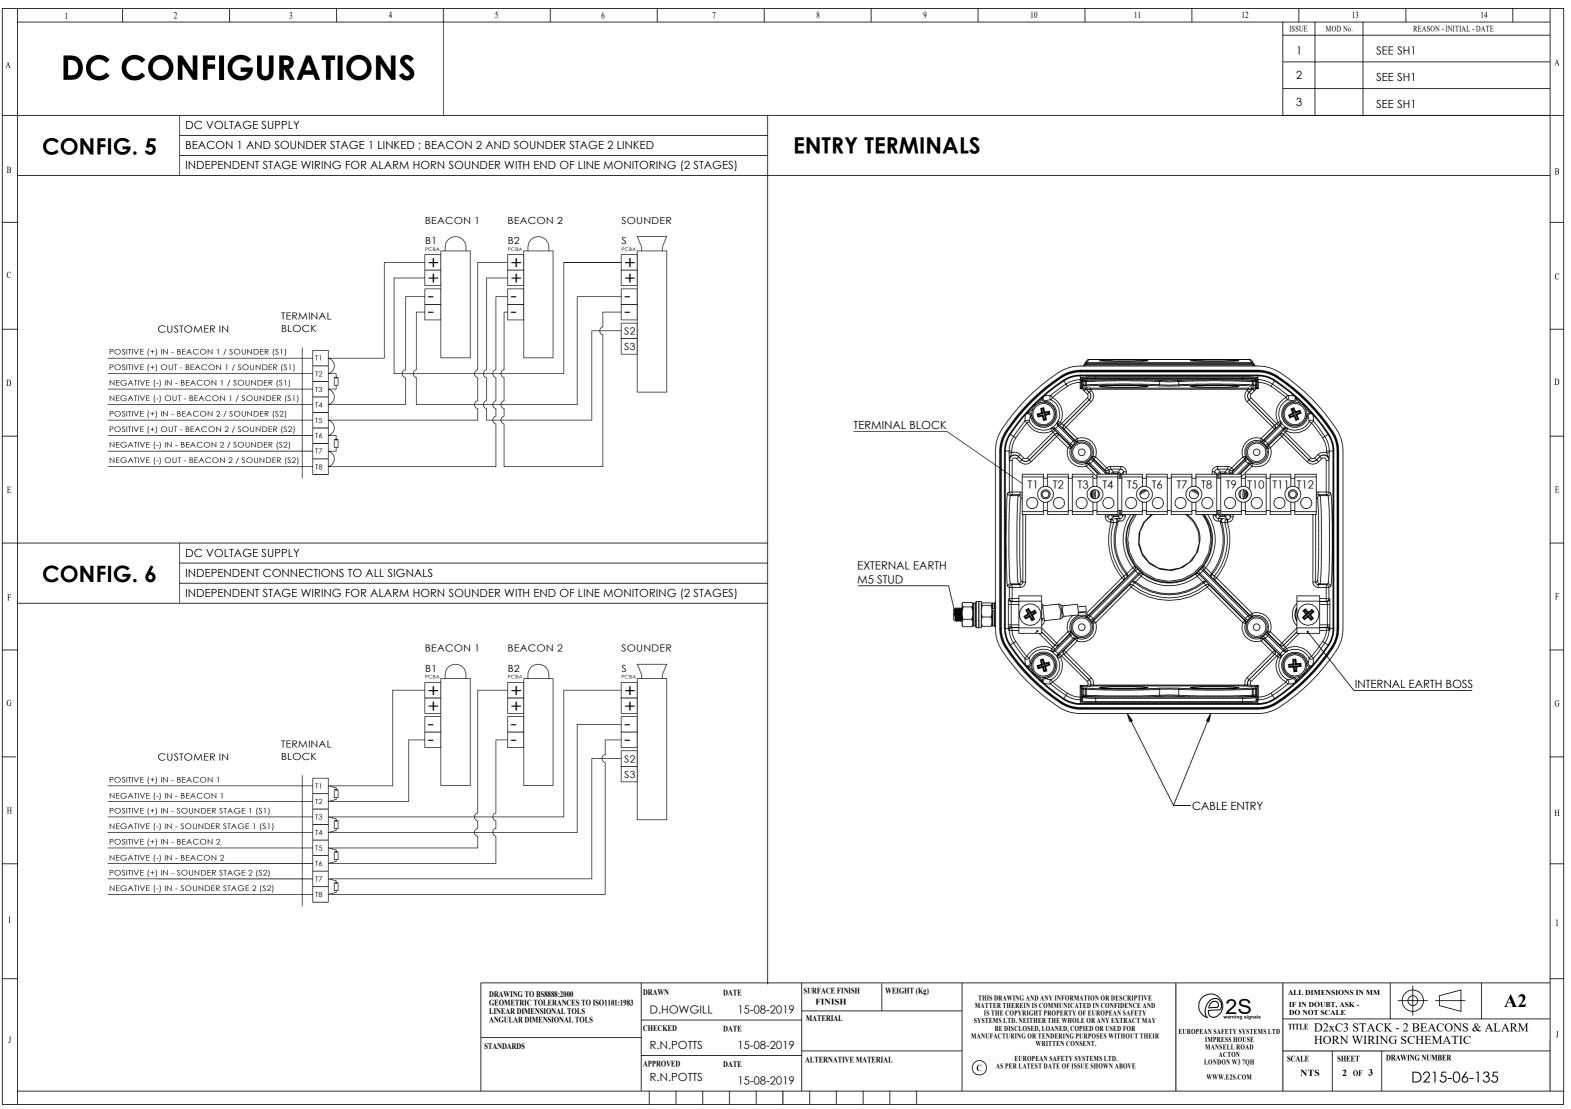

## DESCRIPTION D2xC3 STACK - 2 BEACONS & ALARM HORN

DATA RE 1-35-020

11

Note: Alternative wiring configurations may be available on request - contact E2S sales

| 12                                                      |                                       | 13                                    |                                  | 14    |   |
|---------------------------------------------------------|---------------------------------------|---------------------------------------|----------------------------------|-------|---|
| FERENCE                                                 |                                       | OD No. INTR                           | REASON - INITIAL - D<br>ODUCTION | ATE   |   |
| 0                                                       | 1                                     |                                       | - 15-08-2019<br>OW WIRED INTO TB |       | А |
|                                                         | 2                                     | DAH                                   | - 01/04/2020                     | )     |   |
|                                                         | 3                                     |                                       | - 20/04/2023                     |       |   |
| GNALS                                                   |                                       |                                       |                                  |       |   |
| rn sounder                                              |                                       |                                       |                                  |       | В |
|                                                         |                                       |                                       |                                  |       |   |
| EACON 1 BEACON<br>1 $\bigcirc$ B2 $\bigcirc$            |                                       |                                       |                                  |       |   |
| <sup>₿₳</sup> ┎Ĺ──┤ ┍с₿₳ <sub>┎</sub> Ĺ──               |                                       | ź⊶) (<br><b>∔</b>                     |                                  |       |   |
|                                                         |                                       | <u>+</u>                              |                                  |       | с |
| ┊┥╴╴┤┊╎╏╸┥                                              | 1                                     | -                                     |                                  |       |   |
|                                                         | –                                     | S2                                    |                                  |       |   |
|                                                         | ┚║┌╚                                  | <u>S3</u>                             |                                  |       |   |
|                                                         |                                       |                                       |                                  |       |   |
|                                                         |                                       |                                       |                                  |       | D |
|                                                         |                                       |                                       |                                  |       |   |
|                                                         |                                       |                                       |                                  |       |   |
|                                                         |                                       |                                       |                                  |       |   |
|                                                         |                                       |                                       |                                  |       | Е |
|                                                         |                                       |                                       |                                  |       |   |
|                                                         |                                       |                                       |                                  |       |   |
| ;                                                       |                                       |                                       |                                  |       |   |
| rn sounder                                              |                                       |                                       |                                  |       | F |
| EACON 1 BEACON                                          | 1.2 5                                 | OUNDER                                |                                  |       |   |
|                                                         | \ S                                   |                                       |                                  |       |   |
|                                                         |                                       | ••••••••••••••••••••••••••••••••••••• |                                  |       |   |
|                                                         | 11 7                                  | <u>+</u>                              |                                  |       | G |
|                                                         | 111 -                                 | -                                     |                                  |       |   |
|                                                         |                                       | S2<br>S3                              |                                  |       |   |
|                                                         | ]                                     | <u> </u>                              |                                  |       |   |
|                                                         |                                       |                                       |                                  |       | п |
|                                                         |                                       |                                       |                                  |       | Н |
|                                                         |                                       |                                       |                                  |       |   |
|                                                         |                                       |                                       |                                  |       |   |
|                                                         |                                       |                                       |                                  |       |   |
|                                                         |                                       |                                       |                                  |       | Ι |
|                                                         |                                       |                                       |                                  |       |   |
|                                                         |                                       |                                       |                                  |       |   |
| @2S                                                     | ALL DIMEN<br>IF IN DOUB<br>DO NOT SC. | SIONS IN MM<br>T, ASK -<br>ALE        | $  \bigoplus \square$            | A2    |   |
| Warning signals                                         | TITLE D2                              | xC3 STAC                              | K - 2 BEACONS &                  | ALARM | J |
| IMPRESS HOUSE<br>MANSELL ROAD<br>ACTON<br>LONDON W3 7QH | HO<br>SCALE                           | RN WIRL                               | NG SCHEMATIC<br>Drawing number   |       |   |
| WWW.E2S.COM                                             | NTS                                   | 1 OF 3                                | D215-06-1                        | 35    |   |
|                                                         |                                       | ·                                     |                                  |       |   |

| 12                                                                   | ISSUE              | 13<br>MOD No.          | 14<br>REASON - INITIAL - DATE              | Π                |
|----------------------------------------------------------------------|--------------------|------------------------|--------------------------------------------|------------------|
|                                                                      | 1                  | MOD NO.                | SEE SH1                                    |                  |
|                                                                      | 2                  |                        | SEE SH1                                    | A                |
|                                                                      | 3                  |                        | SEE SH1                                    |                  |
|                                                                      |                    |                        |                                            |                  |
|                                                                      |                    |                        |                                            | В                |
|                                                                      |                    |                        |                                            |                  |
|                                                                      |                    |                        |                                            | $\left  \right $ |
|                                                                      |                    |                        |                                            |                  |
|                                                                      |                    |                        |                                            | С                |
|                                                                      |                    |                        |                                            |                  |
|                                                                      |                    |                        |                                            |                  |
|                                                                      |                    |                        |                                            | D                |
|                                                                      |                    |                        |                                            |                  |
|                                                                      |                    |                        |                                            | $\square$        |
|                                                                      |                    |                        |                                            |                  |
|                                                                      |                    |                        |                                            | Е                |
|                                                                      |                    |                        |                                            |                  |
|                                                                      |                    |                        |                                            |                  |
|                                                                      |                    |                        |                                            | F                |
|                                                                      |                    |                        |                                            |                  |
|                                                                      |                    |                        |                                            | $\mid$           |
|                                                                      |                    |                        |                                            |                  |
|                                                                      |                    |                        |                                            | G                |
|                                                                      |                    |                        |                                            |                  |
|                                                                      |                    |                        |                                            | H                |
|                                                                      |                    |                        |                                            | Н                |
|                                                                      |                    |                        |                                            |                  |
|                                                                      |                    |                        |                                            | $\mid$           |
|                                                                      |                    |                        |                                            |                  |
|                                                                      |                    |                        |                                            | Ι                |
|                                                                      |                    |                        |                                            |                  |
|                                                                      | ALL DIN            | IENSIONS IN            |                                            | $\left  \right $ |
|                                                                      | IF IN DO<br>DO NOT | OUBT, ASK -<br>' SCALE | $  \bigoplus \bigcup   A2$                 | $\left  \right $ |
| UROPEAN SAFETY SYSTEMS LTD<br>IMPRESS HOUSE<br>MANSELL ROAD<br>ACTON | I                  | HORN W                 | ACK - 2 BEACONS & ALARM<br>IRING SCHEMATIC | J                |
| ACTON<br>LONDON W3 7QH<br>WWW.E2S.COM                                | SCALE<br>NTS       | SHEET<br>3 OF          | <sup>3</sup> D215-06-135                   |                  |
|                                                                      |                    |                        |                                            |                  |