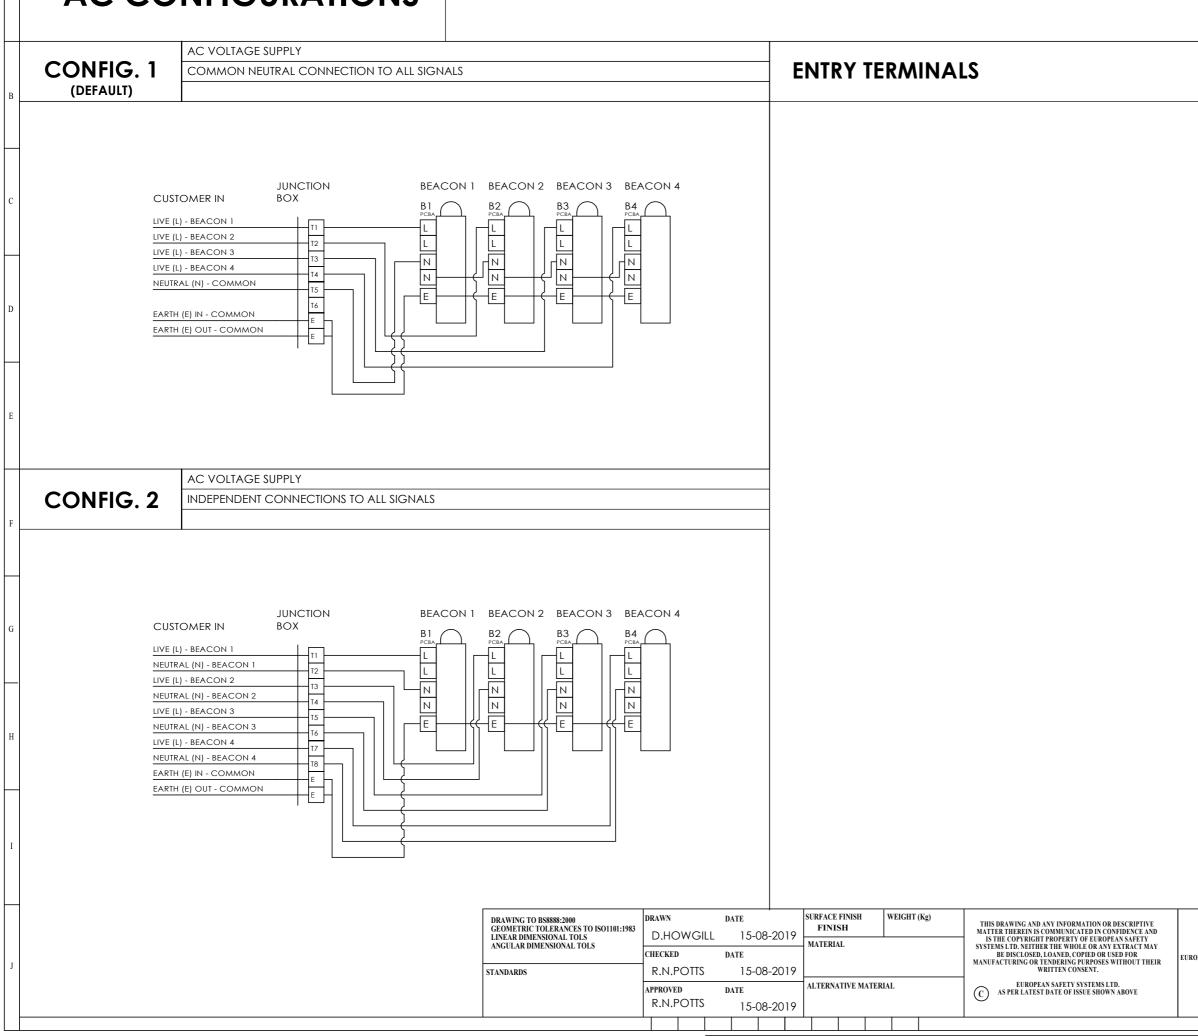

#### 13) Wiring

See table 2 for summary of wiring diagrams See schematic document D215-06-152

### 15) Maintenance, Overhaul and Repair

Please see individual product instruction manual. See Table 1 for Instruction Manual Document Number.

| Config.        | Voltage       | Configuration Description | onfiguration Description Features         |                       |  |  |
|----------------|---------------|---------------------------|-------------------------------------------|-----------------------|--|--|
| 1              | DC            | Standard wiring           | Common negative connection to all signals | 1                     |  |  |
| 2              | DC            | Independent wiring        | Independent wiring to all signals         | 2                     |  |  |
|                |               |                           |                                           |                       |  |  |
|                |               |                           |                                           |                       |  |  |
| Config.        | Voltage       | Configuration Description | AC DIAGRAMS<br>Features                   | Product<br>Option [o] |  |  |
| <b>Config.</b> | Voltage<br>AC |                           |                                           |                       |  |  |

# AC CONFIGURATIONS

|                                 |                           |         |                                       |     |                     |                   |           |    | _      |
|---------------------------------|---------------------------|---------|---------------------------------------|-----|---------------------|-------------------|-----------|----|--------|
|                                 | 12                        | ISSUE   | 13<br>MOD No.                         |     | REAS                | SON - INITIAL - D | 14<br>ATE |    |        |
|                                 |                           | 1       |                                       | SFF | SH1                 |                   |           |    |        |
|                                 |                           | 2       |                                       |     | E SH1               |                   |           |    | A      |
|                                 |                           |         |                                       |     |                     |                   |           |    |        |
|                                 |                           | 3       |                                       | SEE | SH1                 |                   |           |    |        |
|                                 |                           |         |                                       |     |                     |                   |           |    |        |
|                                 |                           |         |                                       |     |                     |                   |           |    | р      |
|                                 |                           |         |                                       |     |                     |                   |           |    | В      |
|                                 |                           |         |                                       |     |                     |                   |           |    |        |
|                                 |                           |         |                                       |     |                     |                   |           |    |        |
|                                 |                           |         |                                       |     |                     |                   |           |    |        |
|                                 |                           |         |                                       |     |                     |                   |           |    | С      |
|                                 |                           |         |                                       |     |                     |                   |           |    |        |
|                                 |                           |         |                                       |     |                     |                   |           |    |        |
|                                 |                           |         |                                       |     |                     |                   |           |    |        |
|                                 |                           |         |                                       |     |                     |                   |           |    | л      |
|                                 |                           |         |                                       |     |                     |                   |           |    | D      |
|                                 |                           |         |                                       |     |                     |                   |           |    |        |
|                                 |                           |         |                                       |     |                     |                   |           |    | _      |
|                                 |                           |         |                                       |     |                     |                   |           |    |        |
|                                 |                           |         |                                       |     |                     |                   |           |    | E      |
|                                 |                           |         |                                       |     |                     |                   |           |    |        |
|                                 |                           |         |                                       |     |                     |                   |           |    |        |
|                                 |                           |         |                                       |     |                     |                   |           |    |        |
|                                 |                           |         |                                       |     |                     |                   |           |    |        |
|                                 |                           |         |                                       |     |                     |                   |           |    | F      |
|                                 |                           |         |                                       |     |                     |                   |           |    |        |
|                                 |                           |         |                                       |     |                     |                   |           |    |        |
|                                 |                           |         |                                       |     |                     |                   |           |    |        |
|                                 |                           |         |                                       |     |                     |                   |           |    | G      |
|                                 |                           |         |                                       |     |                     |                   |           |    |        |
|                                 |                           |         |                                       |     |                     |                   |           |    |        |
|                                 |                           |         |                                       |     |                     |                   |           |    |        |
|                                 |                           |         |                                       |     |                     |                   |           |    |        |
|                                 |                           |         |                                       |     |                     |                   |           |    | Η      |
|                                 |                           |         |                                       |     |                     |                   |           |    |        |
|                                 |                           |         |                                       |     |                     |                   |           |    |        |
|                                 |                           |         |                                       |     |                     |                   |           |    |        |
|                                 |                           |         |                                       |     |                     |                   |           |    | ,<br>, |
|                                 |                           |         |                                       |     |                     |                   |           |    | Ι      |
|                                 |                           |         |                                       |     |                     |                   |           |    |        |
|                                 |                           | ATT 27  | MENSIONS                              | M   |                     |                   |           |    |        |
| @2                              | S                         |         | MENSIONS IN<br>OUBT, ASK -<br>F SCALE | мм  | $\bigcirc$          | $\square$         | A         | .2 |        |
| UROPEAN SAFETY                  | ng signals<br>SYSTEMS LTD | TITLE ] | D2xP1 ST                              | ACK | - 4 BE              | ACONS W           | ITH       |    | J      |
| IMPRESS H<br>MANSELL F<br>ACTON | ROAD                      | SCALE . | JUNCTIO<br>sheet                      |     | DX WIR<br>RAWING NU | ING SCH           | EMAT      |    |        |
| LONDON W:<br>WWW.E2S.           |                           | NT      |                                       |     |                     | 215-06-1          | 52        |    |        |
|                                 |                           |         |                                       |     |                     |                   |           |    |        |
|                                 |                           |         |                                       |     |                     |                   |           |    |        |