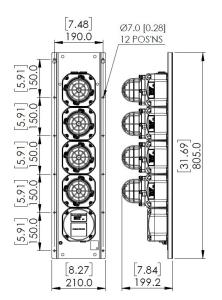

The D2xP1J1 Status Light should be secured to any flat surface using twelve Ø7mm fixing holes in the feet of the Status Light. See fig. 1a.

The plated D2xP1J2 Status Light should be secured to any flat surface using twelve  $\emptyset$ 7mm fixing holes in plate. See fig. 1c.

Fig. 1a: Fixing Location for P1 Status Light

Fig. 1b: Equipment Tag Location

Fig. 1c: Fixing Location for plated Status Light