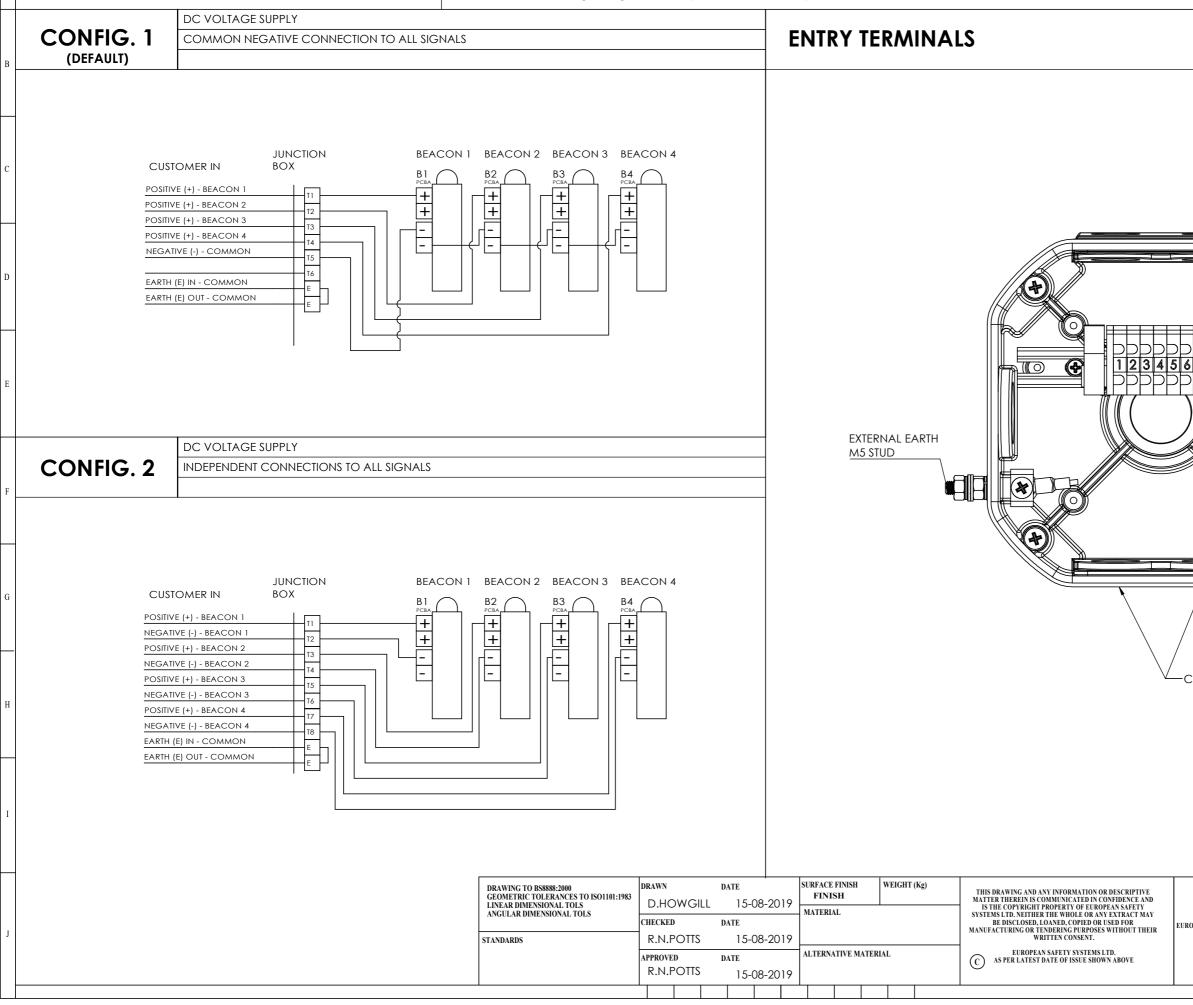

#### 13) Wiring

See table 2 for summary of wiring diagrams See schematic document D215-06-152

### 15) Maintenance, Overhaul and Repair

Please see individual product instruction manual. See Table 1 for Instruction Manual Document Number.

| Config.        | Voltage       | Configuration Description | onfiguration Description Features         |                       |  |  |
|----------------|---------------|---------------------------|-------------------------------------------|-----------------------|--|--|
| 1              | DC            | Standard wiring           | Common negative connection to all signals | 1                     |  |  |
| 2              | DC            | Independent wiring        | Independent wiring to all signals         | 2                     |  |  |
|                |               |                           |                                           |                       |  |  |
|                |               |                           |                                           |                       |  |  |
| Config.        | Voltage       | Configuration Description | AC DIAGRAMS<br>Features                   | Product<br>Option [o] |  |  |
| <b>Config.</b> | Voltage<br>AC |                           |                                           |                       |  |  |

## **DC CONFIGURATIONS**

#### E2S PART NO D2x[P1][J1][XX][XX][XX][XX] D2x[P1][J2][XX][XX][XX][XX]

DESCRIPTIONDATA RD2xP1 STACK - 4 BEACONS WITH JUNCTION BOX1-35-01

11

Note: Alternative wiring configurations may be available on request - contact E2S sales

| CABLE ENTRY                                                                                                                                                                                                                                                                                                                                                                                                                                                                                                                                                                                                                                                                                                                                                                                                                                                                                                                                                                                                                                                                                                                                                                                                                                                                                                                                                                                                                                                                                                                                                                                                                                                                                                                                                                                                                                                                                                                                                                                                                                                                                                                    | 12                                                                                                       |                               | 13                                                    | 14                                                                 |   |
|--------------------------------------------------------------------------------------------------------------------------------------------------------------------------------------------------------------------------------------------------------------------------------------------------------------------------------------------------------------------------------------------------------------------------------------------------------------------------------------------------------------------------------------------------------------------------------------------------------------------------------------------------------------------------------------------------------------------------------------------------------------------------------------------------------------------------------------------------------------------------------------------------------------------------------------------------------------------------------------------------------------------------------------------------------------------------------------------------------------------------------------------------------------------------------------------------------------------------------------------------------------------------------------------------------------------------------------------------------------------------------------------------------------------------------------------------------------------------------------------------------------------------------------------------------------------------------------------------------------------------------------------------------------------------------------------------------------------------------------------------------------------------------------------------------------------------------------------------------------------------------------------------------------------------------------------------------------------------------------------------------------------------------------------------------------------------------------------------------------------------------|----------------------------------------------------------------------------------------------------------|-------------------------------|-------------------------------------------------------|--------------------------------------------------------------------|---|
| ID         2         ME / N COMMON MOVED TO TS<br>DAH - 21/04/2023         A           3         COMPARISON IN MM<br>DAH - 20/04/2023         B           67/18         C         C           10         C         C           11         C         C           12         C         C           13         C         C           14         D         C           15         D         C           16         C         C           17         C         C           18         D         C           19         C         C           10         C         C                                                                                                                                                                                                                                                                                                                                                                                                                                                                                                                                                                                                                                                                                                                                                                                                                                                                                                                                                                                                                                                                                                                                                     |                                                                                                          |                               | MOD No.                                               | INTRODUCTION                                                       |   |
| 3     COMPLET 12 ADDED. SH2 ADDED       DATE-2004/2023     B       C     C       STATE     C       EARTH TERMINALS     E       EXTERNAL EARTH BOSS     C       CABLE ENTRY     HEINDERASK.<br>DODOTES ASK.<br>DODOTES ASK.<br>DODOTES ASK.<br>DODOTES ASK.     A2       INTERNAL EARTH BOSS     TITE D22P1 STACK. 4 BEACONS WITH<br>UNCTION BOSCH WIRING SCHEMATIC     J                                                                                                                                                                                                                                                                                                                                                                                                                                                                                                                                                                                                                                                                                                                                                                                                                                                                                                                                                                                                                                                                                                                                                                                                                                                                                                                                                                                                                                                                                                                                                                                                                                                                                                                                                       | 10                                                                                                       |                               |                                                       | -VE / N COMMON MOVED TO T5                                         | A |
| CABLE ENTRY  ALL DIMENSIONS IN MM  B ALL DIMENSIONS IN MM B A DOUBT, ASX. CABLE ENTRY  ALL DIMENSIONS IN MM B A DOUBT, ASX. CABLE ENTRY  ALL DIMENSIONS IN MM B A DOUBT, ASX. CABLE ENTRY  ALL DIMENSIONS IN MM CALL CABLE CABLE ENTRY  ALL DIMENSIONS IN MM CALL CABLE CAB |                                                                                                          | 3                             |                                                       | CONFIG 1-2 ADDED. SH2 ADDED                                        |   |
| CABLE ENTRY  ALL DIMENSIONS IN MM  BONOT SCALE  INTERNAL EARTH BOSS  CABLE ENTRY   H  COMPANY  ALL  INTERNAL EARTH BOSS                                                                                                                                                                                                                                                                                                                                                                                                                                                                                                                                                                                                                                                                                                                                                                                                                                                                                                                                                                                                                                                                                                                                                                                                                                                                                                                                                                                                                                                                                                                                                                                                                                                                                                                                                                                                                                                                                                                                                                                                        |                                                                                                          |                               |                                                       |                                                                    | в |
| CABLE ENTRY                                                                                                                                                                                                                                                                                                                                                                                                                                                                                                                                                                                                                                                                                                                                                                                                                                                                                                                                                                                                                                                                                                                                                                                                                                                                                                                                                                                                                                                                                                                                                                                                                                                                                                                                                                                                                                                                                                                                                                                                                                                                                                                    |                                                                                                          |                               |                                                       |                                                                    | С |
| CABLE ENTRY  ALL DIMENSIONS IN MM F IN DOUBT. ASK DONON W7 78  ALL DIMENSIONS IN MM F IN DOUBT. ASK DONON W7 78  ALL SILET DRAWING NUMBER  F                                                                                                                                                                                                                                                                                                                                                                                                                                                                                                                                                                                                                                                                                                                                                                                                                                                                                                                                                                                                                                                                                                                                                                                                                                                                                                                                                                                                                                                                                                                                                                                                                                                                                                                                                                                                                                                                                                                                                                                   |                                                                                                          | ł                             |                                                       |                                                                    | D |
| CABLE ENTRY<br>H<br>CABLE ENTRY<br>ALL DIMENSIONS IN MM<br>IF IN DOUBT, ASK-<br>DONOT SCALE<br>MARKIE IRADA<br>ACTON<br>LONDON W170H<br>H<br>IL DIMENSIONS IN MM<br>IF IN DOUBT, ASK-<br>DONOT SCALE<br>MARKIE IRADA<br>ACTON<br>LONDON W170H<br>ALL DIMENSIONS IN MM<br>IT IL D2XP1 STACK - 4 BEACONS WITH<br>JUNCTION BOX WIRING SCHEMATIC<br>SCALE<br>SHEET<br>DRAWING NUMBER                                                                                                                                                                                                                                                                                                                                                                                                                                                                                                                                                                                                                                                                                                                                                                                                                                                                                                                                                                                                                                                                                                                                                                                                                                                                                                                                                                                                                                                                                                                                                                                                                                                                                                                                               |                                                                                                          |                               |                                                       |                                                                    | E |
| INTERNAL EARTH BOSS                                                                                                                                                                                                                                                                                                                                                                                                                                                                                                                                                                                                                                                                                                                                                                                                                                                                                                                                                                                                                                                                                                                                                                                                                                                                                                                                                                                                                                                                                                                                                                                                                                                                                                                                                                                                                                                                                                                                                                                                                                                                                                            |                                                                                                          |                               |                                                       | EARTH TERMINALS                                                    | F |
| H         Implementation of the second state                                                                                   |                                                                                                          |                               |                                                       | I <u>ERNAL EARTH BOSS</u>                                          | G |
| Image: Constraint of the second state of the second sta                                | -CABLE ENTRY                                                                                             |                               |                                                       |                                                                    | Н |
| Impress house<br>ACTON<br>LONDON W3 7QH     IF IN DOUBT, ASK-<br>DO NOT SCALE                                                                                                                                                                                                                                                                                                                                                                                                                                                                                                                                                                                                                                                                                                                                                                                                                                                                                                                                                                                                                                                                                                                                                                                                                                                                                                                                                                                                                                                                                                                                                                                                                                                                                                                                                                                                                                                                                                                                |                                                                                                          |                               |                                                       |                                                                    | Ι |
| WWW.E2S.COM NTS 1 OF 2 D215-06-152                                                                                                                                                                                                                                                                                                                                                                                                                                                                                                                                                                                                                                                                                                                                                                                                                                                                                                                                                                                                                                                                                                                                                                                                                                                                                                                                                                                                                                                                                                                                                                                                                                                                                                                                                                                                                                                                                                                                                                                                                                                                                             | Warning signals<br>UROPEAN SAFETY SYSTEMS LTD<br>IMPRESS HOUSE<br>MANSELL ROAD<br>ACTON<br>LONDON W3 7QH | IF IN DO<br>DO NOT<br>TITLE ] | DUBT, ASK -<br>FSCALE<br>D2xP1 ST<br>JUNCTIC<br>SHEET | TACK - 4 BEACONS WITH<br>ON BOX WIRING SCHEMATIC<br>DRAWING NUMBER | J |