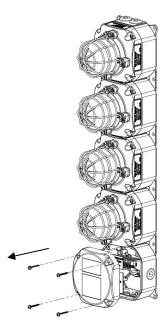

To connect the electrical supply cables to the beacon it is necessary to remove the cover to gain access to the chamber. To access the chamber, loosen the four M4 posipan head screws and withdraw the cover. (See figure 2).

To replace cover, check that the 'O' ring seal is in place. Carefully push the cover in place. Insert and tighten down M4 screws and fibre washers.

Fig. 2: Accessing the Junction Box