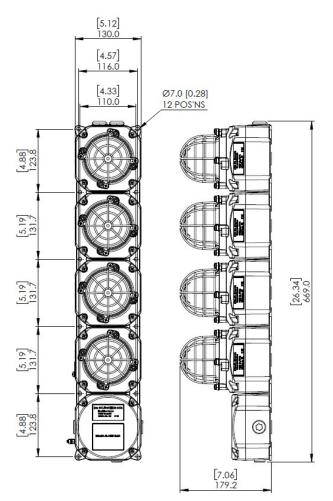

#### 6) Part Coding

Beacon 4

Beacon 3

Beacon 2

Beacon 1

| Identifier - Description                                                |
|-------------------------------------------------------------------------|
| D2xP1                                                                   |
| J1 = Junction Box / Standard                                            |
| J2 = Junction Box / With mounting plate                                 |
| 1Y = D2xB1X05                                                           |
| 2Y = D2xB1X10                                                           |
| 5Y = D2xB1LD2                                                           |
| Where Y = Lens Colour, choose from:                                     |
| A = Amber, B = Blue, C = Clear, G = Green,                              |
| M = Magenta, R = Red, Y = Yellow                                        |
| DC024 = 24Vdc                                                           |
| DC048 = 48Vdc                                                           |
| AC115 = 115-120Vac 50/60Hz                                              |
| AC230 = 220-230Vac 50/60Hz                                              |
| $A = 2 \times M20$                                                      |
| B = 2 x 1/2" NPT + 2 x 3/4" NPT                                         |
| C = 2 x 3/4" NPT (Adaptors) + 2 x 3/4" NPT                              |
| D = 2 x M25 (Adaptors)                                                  |
| B = Brass                                                               |
| N = Nickel Plated                                                       |
| S = Stainless Steel                                                     |
| 1 = 316 St.Steel Guard & 316 Tag                                        |
| 3 = 316 St.Steel Guard, 316 Tag & Duty Labels                           |
| 5 = 316 St.Steel Guard, 316 Tag & Duty Labels<br>attached by steel wire |
| A = ATEX / IECEx / UL / cUL                                             |
| 1 = Standard Wiring                                                     |
| 2 = Independent Wiring                                                  |
| W = Special Wiring                                                      |
| X = Special Configuration                                               |
| R = Red. G = Grev                                                       |
| Other colours also possible, contact E2S sales                          |
|                                                                         |

Fig. 1a: Fixing Location for P1 Status Light

Fig. 1b: Equipment Tag Location

Fig. 1c: Fixing Location for plated Status Light