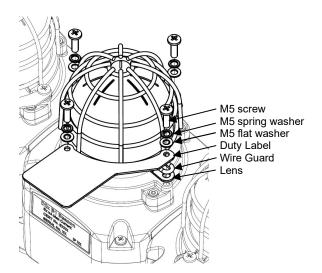

#### 14) Interchangeable & Spare Parts

The Beacon lens cover is interchangeable, contact E2S Ltd for a replacement lens cover available in various colours.

To change the lens cover, unscrew the 4-off M5 posi pan head screws, spring and flat washers using a screwdriver. Remove the wire guard and replace the old lens cover with the new lens cover.

To reassemble optional duty label, see figure 7.

Fig. 7: Assembly of Duty Label