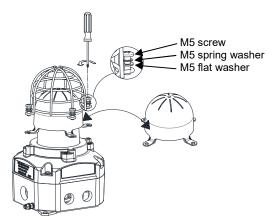

#### 14) Interchangeable & Spare Parts

The Beacon lens cover is interchangeable, contact E2S Ltd for a replacement lens cover available in various colours.

To change the lens cover, unscrew the 4-off M5 posi pan head screws, spring and flat washers using a screwdriver. Remove the wire guard and replace the old lens cover with the new lens cover.

To reassemble optional duty label, see figure 7.

Fig. 7: Assembly of Duty Label