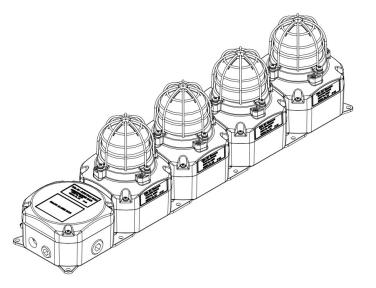

#### 7) Location and Mounting

The location of the Status Light should be made with due regard to the area over which the warning signal must be visible/audible. They should only be fixed to services that can carry the weight of the unit.

The D2xP1J1 Status Light should be secured to any flat surface using twelve Ø7mm fixing holes in the feet of the Status Light. See fig. 1a.

The plated D2xP1J2 Status Light should be secured to any flat surface using twelve  $\emptyset$ 7mm fixing holes in plate. See fig. 1c.

Fig. 1a: Fixing Location for P1 Status Light

Fig. 1b: Equipment Tag Location

Fig. 1c: Fixing Location for plated Status Light