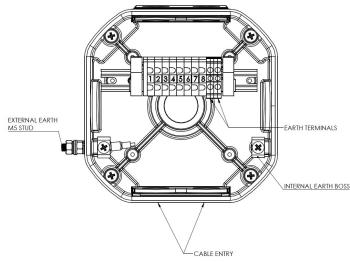

#### 11) Earthing

The Status Light is provided with an M5 earth stud on the first unit. Earthing connections should be made to the M5 earth stud, using a ring crimp terminal to secure the earth conductor to the earth stud.

If the optional mounting plate is selected, an M6 earth post is located by the entry unit on the plate.

Please see individual product instruction manual for details of earthing each beacon

#### 12) Cable Connections

Electrical connections are to be made into the junction box. See section 8 of this manual for access to the enclosure. See also figure 3 for DC and AC DIN rail terminal entry detail.

Fig. 3: Junction Box Internals