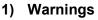

The D2xP1J1 Status Light should be secured to any flat surface using twelve Ø7mm fixing holes in the feet of the Status Light. See fig. 1a.

The plated D2xP1J2 Status Light should be secured to any flat surface using twelve  $\emptyset$ 7mm fixing holes in plate. See fig. 1c.

Fig. 1a: Fixing Location for P1 Status Light

Fig. 1b: Equipment Tag Location

Fig. 1c: Fixing Location for plated Status Light