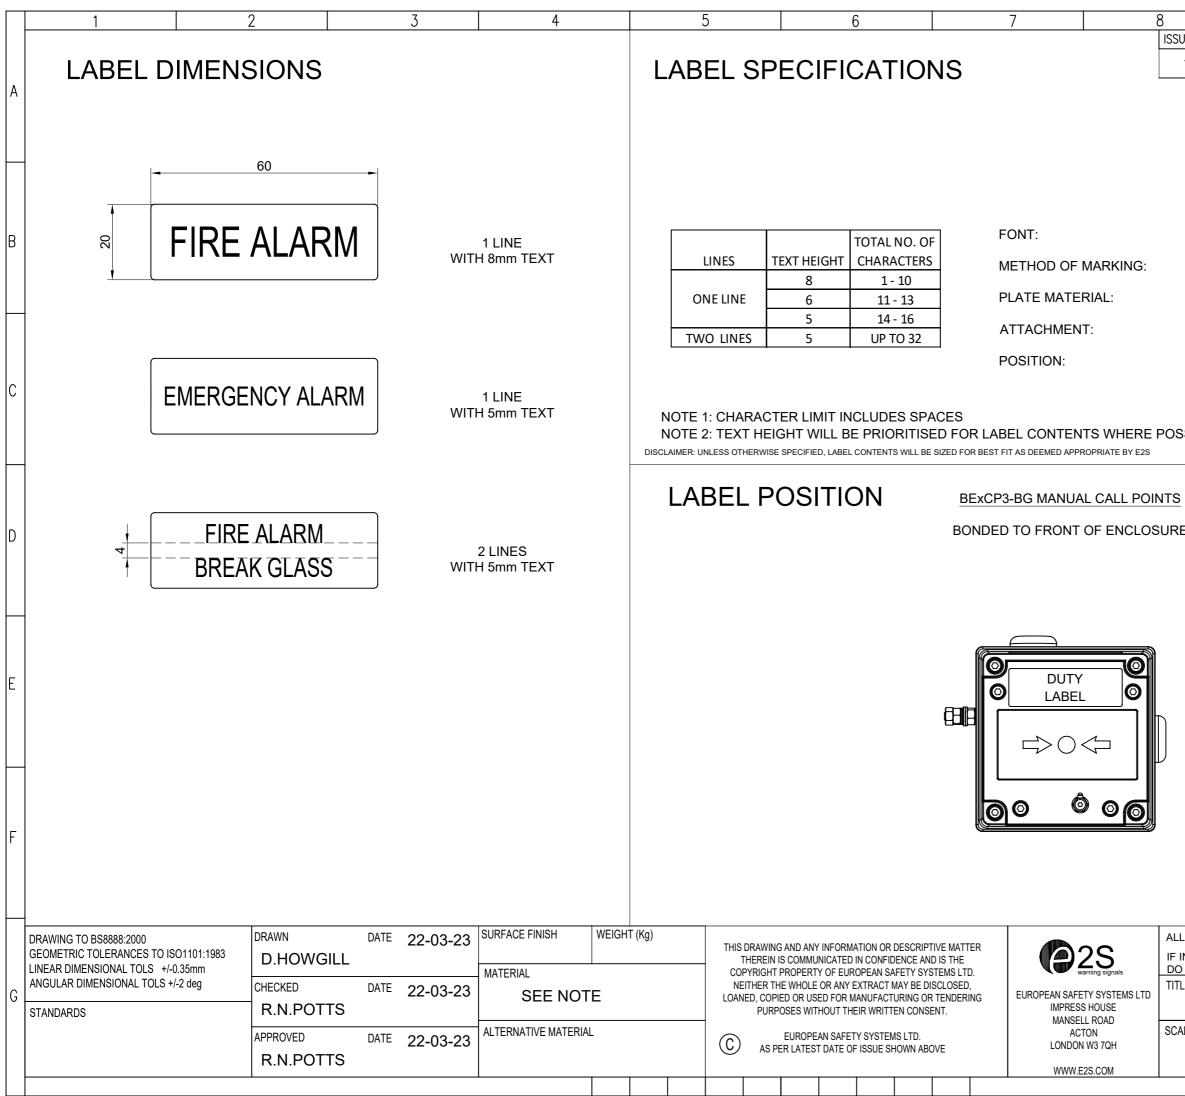

|                           |        | 9 10                                                |           |          |     |       |
|---------------------------|--------|-----------------------------------------------------|-----------|----------|-----|-------|
| E                         |        | 9<br>MOD No.                                        |           |          | I U |       |
|                           |        | MOD No. INITIAL/DATE<br>INTRODUCTION<br>DH 22-03-23 |           |          |     |       |
| 1                         |        |                                                     |           |          |     |       |
|                           |        |                                                     |           |          |     | Α     |
|                           |        |                                                     |           |          |     |       |
|                           |        |                                                     |           |          |     |       |
|                           |        |                                                     |           |          |     |       |
|                           |        |                                                     |           |          |     |       |
|                           |        |                                                     |           |          |     |       |
|                           |        |                                                     |           |          |     |       |
| ARI                       | AL     |                                                     |           |          |     | В     |
| 1 / 6                     |        | TCHED WITH I                                        | א ארע ד   | FYT      |     | ۲<br> |
| LAO                       |        |                                                     | JLAUK I   |          |     |       |
| GRADE 316 STAINLESS STEEL |        |                                                     |           |          |     |       |
|                           |        |                                                     |           |          |     |       |
| PERMANENT EPOXY ADHESIVE  |        |                                                     |           |          |     |       |
| SEE DIAGRAMS BELOW        |        |                                                     |           |          |     |       |
|                           |        |                                                     |           |          |     |       |
|                           |        |                                                     |           |          |     | С     |
| o:                        | _      |                                                     |           |          |     |       |
| SIBL                      | F      |                                                     |           |          |     |       |
|                           |        |                                                     |           |          |     |       |
|                           |        |                                                     |           |          |     |       |
|                           |        |                                                     |           |          |     |       |
| Ξ                         |        |                                                     |           |          |     |       |
|                           |        |                                                     |           |          |     | D     |
|                           |        |                                                     |           |          |     |       |
|                           |        |                                                     |           |          |     |       |
|                           |        |                                                     |           |          |     |       |
|                           |        |                                                     |           |          |     |       |
|                           |        |                                                     |           |          |     |       |
|                           |        |                                                     |           |          |     |       |
|                           |        |                                                     |           |          |     | E     |
|                           |        |                                                     |           |          |     |       |
|                           |        |                                                     |           |          |     |       |
|                           |        |                                                     |           |          |     |       |
|                           |        |                                                     |           |          |     |       |
|                           |        |                                                     |           |          |     |       |
|                           |        |                                                     |           |          |     |       |
|                           |        |                                                     |           |          |     | F     |
|                           |        |                                                     |           |          |     |       |
|                           |        |                                                     |           |          |     |       |
|                           |        |                                                     |           |          |     |       |
|                           |        |                                                     |           |          |     |       |
| DIME                      | NSIO   |                                                     |           |          | ۸ ¬ |       |
| N DOU                     | JBT, A | ѕк₋   –                                             | ⊕) {      | $ \pm 1$ | A3  |       |
| NOT S                     | SCALE  |                                                     | ¥         |          | -   |       |
|                           |        | LABEL SPE                                           |           |          |     | G     |
|                           | ExC    | P3-BG MAN                                           |           |          | ſS  |       |
| LE                        |        | SHEET                                               | DRAWING I | NUMBER   |     |       |
| 1:1                       |        | 1 of 1                                              | D25       | 4-00-02  | 21  |       |
|                           |        |                                                     |           |          |     |       |
|                           |        |                                                     |           |          |     |       |