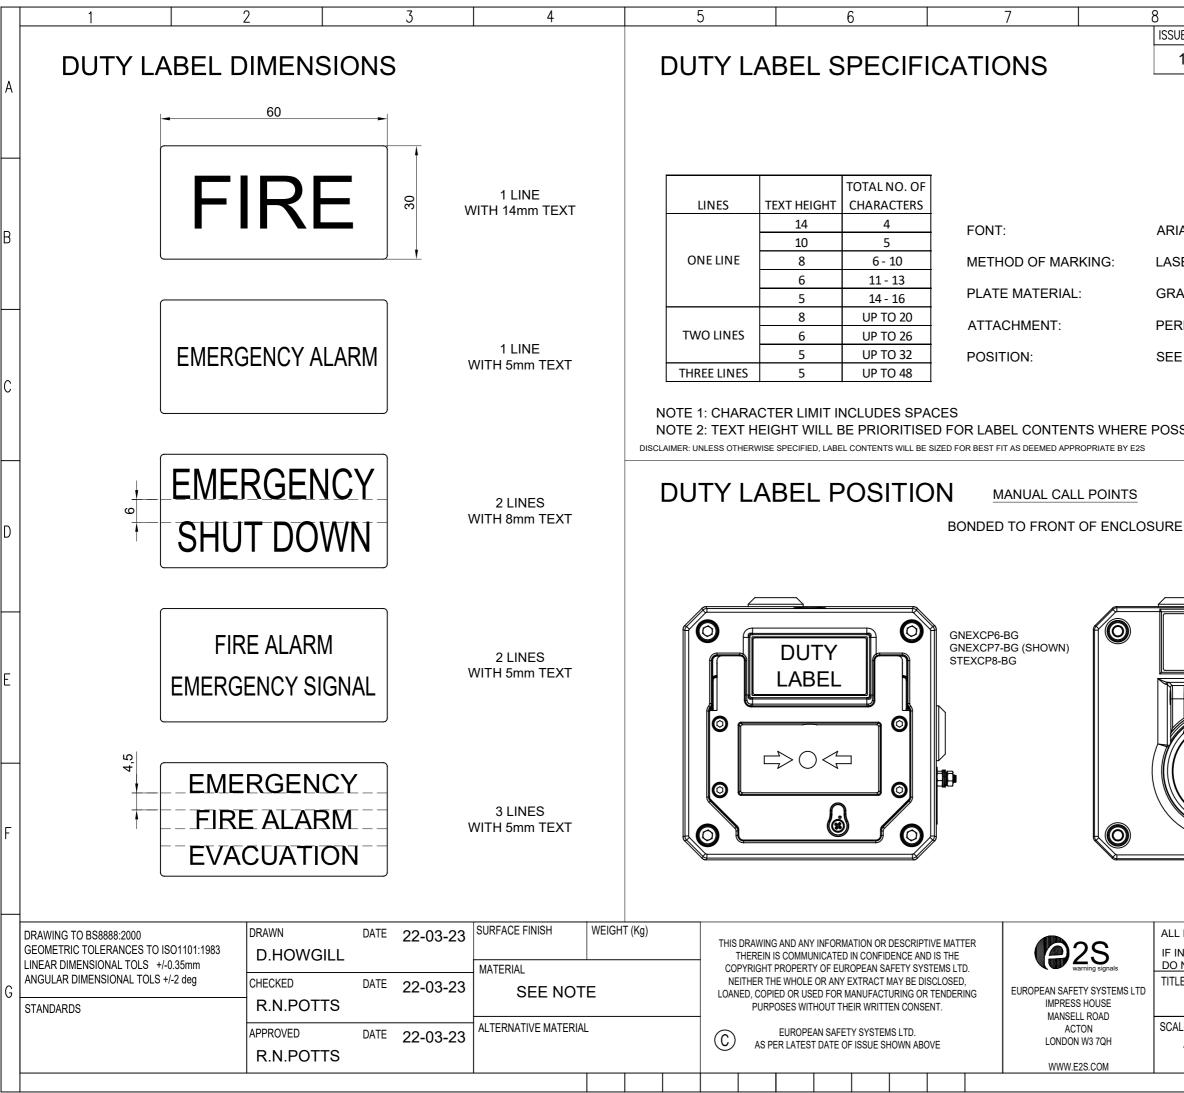

| SER ETCHED WITH BLACK TEXT<br>ADE 316 STAINLESS STEEL<br>RMANENT EPOXY ADHESIVE<br>E DIAGRAMS BELOW<br>SIBLE<br>D<br>DUTY<br>LABEL<br>O<br>O<br>O<br>O<br>O<br>O<br>O<br>O<br>O<br>O<br>O<br>O<br>O                                                                                                                                                                                                                                                                                                                                                                                                                                                                                                                                                                                                                                                                                                                                                                                                                                                                                                                                                                                                                                                                                                                                                                                                                                                                                                                                                                                                                                                                                                                                                                                                                                                                                                                                                                                                                                                                                                                                                                                                                                                                                                                                                                                                                                                                                                                                                                                                                                                                                                          |                                     |                            |                          |   |  |
|--------------------------------------------------------------------------------------------------------------------------------------------------------------------------------------------------------------------------------------------------------------------------------------------------------------------------------------------------------------------------------------------------------------------------------------------------------------------------------------------------------------------------------------------------------------------------------------------------------------------------------------------------------------------------------------------------------------------------------------------------------------------------------------------------------------------------------------------------------------------------------------------------------------------------------------------------------------------------------------------------------------------------------------------------------------------------------------------------------------------------------------------------------------------------------------------------------------------------------------------------------------------------------------------------------------------------------------------------------------------------------------------------------------------------------------------------------------------------------------------------------------------------------------------------------------------------------------------------------------------------------------------------------------------------------------------------------------------------------------------------------------------------------------------------------------------------------------------------------------------------------------------------------------------------------------------------------------------------------------------------------------------------------------------------------------------------------------------------------------------------------------------------------------------------------------------------------------------------------------------------------------------------------------------------------------------------------------------------------------------------------------------------------------------------------------------------------------------------------------------------------------------------------------------------------------------------------------------------------------------------------------------------------------------------------------------------------------|-------------------------------------|----------------------------|--------------------------|---|--|
| 1       INTRODUCTION<br>DH 22-03-23       A         AL       B         SER ETCHED WITH BLACK TEXT       ADE 316 STAINLESS STEEL         RMANENT EPOXY ADHESIVE       E         E DIAGRAMS BELOW       C         SIBLE       C         SIBLE       GNEXCP6-PB<br>GNEXCP6-PB<br>GNEXCP6-PB<br>GNEXCP6-PB/GNEXCP7-PB/PMPT       C         SIBLE       F         - DIMENSIONS IN MM<br>N DOUBT, ASK-<br>NOT SCALE       A 3         F       DIMENSIONS IN MM<br>DOUST, ASK-<br>DITY LABEL SPECIFICATION DRAWING<br>MANUAL CALL POINTS       A 3         IE       SHEET       DRAWING NUMBER       G                                                                                                                                                                                                                                                                                                                                                                                                                                                                                                                                                                                                                                                                                                                                                                                                                                                                                                                                                                                                                                                                                                                                                                                                                                                                                                                                                                                                                                                                                                                                                                                                                                                                                                                                                                                                                                                                                                                                                                                                                                                                                                              | IF                                  |                            |                          | - |  |
| A A AL B CONTRACTORY ADDESS A A A A A A A B C A A B C C C C SIBLE C C C C C C C C C C C C C C C C C C C                                                                                                                                                                                                                                                                                                                                                                                                                                                                                                                                                                                                                                                                                                                                                                                                                                                                                                                                                                                                                                                                                                                                                                                                                                                                                                                                                                                                                                                                                                                                                                                                                                                                                                                                                                                                                                                                                                                                                                                                                                                                                                                                                                                                                                                                                                                                                                                                                                                                                                                                                                                                      |                                     |                            | INTRODUCTION             |   |  |
| AL<br>SER ETCHED WITH BLACK TEXT<br>ADE 316 STAINLESS STEEL<br>RMANENT EPOXY ADHESIVE<br>E DIAGRAMS BELOW<br>C<br>SIBLE<br>D<br>DUTY<br>LABEL<br>O<br>C<br>SIBLE<br>D<br>C<br>SIBLE<br>D<br>C<br>C<br>C<br>C<br>C<br>C<br>C<br>C<br>C<br>C<br>C<br>C<br>C                                                                                                                                                                                                                                                                                                                                                                                                                                                                                                                                                                                                                                                                                                                                                                                                                                                                                                                                                                                                                                                                                                                                                                                                                                                                                                                                                                                                                                                                                                                                                                                                                                                                                                                                                                                                                                                                                                                                                                                                                                                                                                                                                                                                                                                                                                                                                                                                                                                    | •                                   |                            | DH 22-03-23              | Δ |  |
| SER ETCHED WITH BLACK TEXT<br>ADE 316 STAINLESS STEEL<br>RMANENT EPOXY ADHESIVE<br>E DIAGRAMS BELOW<br>C<br>SSIBLE<br>D<br>D<br>DUTY<br>LABEL<br>O<br>D<br>C<br>SMEXCP6-PB<br>GNEXCP6-PT<br>GNEXCP6-PT<br>GNEXCP6-PT<br>GNEXCP6-PT<br>GNEXCP6-PT<br>GNEXCP6-PT<br>GNEXCP6-PT<br>GNEXCP6-PT<br>GNEXCP6-PT<br>GNEXCP6-PT<br>GNEXCP6-PT<br>GNEXCP6-PT<br>GNEXCP6-PT<br>GNEXCP6-PT<br>GNEXCP6-PT<br>GNEXCP6-PT<br>GNEXCP6-PT<br>GNEXCP6-PT<br>GNEXCP6-PT<br>GNEXCP6-PT<br>GNEXCP6-PT<br>GNEXCP6-PT<br>GNEXCP6-PT<br>GNEXCP6-PT<br>GNEXCP6-PT<br>GNEXCP6-PT<br>GNEXCP6-PT<br>GNEXCP6-PT<br>GNEXCP6-PT<br>GNEXCP6-PT<br>GNEXCP6-PT<br>GNEXCP6-PT<br>GNEXCP6-PT<br>GNEXCP6-PT<br>GNEXCP6-PT<br>GNEXCP6-PT<br>GNEXCP6-PT<br>GNEXCP6-PT<br>GNEXCP6-PT<br>GNEXCP6-PT<br>GNEXCP6-PT<br>GNEXCP6-PT<br>GNEXCP6-PT<br>GNEXCP6-PT<br>GNEXCP6-PT<br>GNEXCP6-PT<br>GNEXCP6-PT<br>GNEXCP6-PT<br>GNEXCP6-PT<br>GNEXCP6-PT<br>GNEXCP6-PT<br>GNEXCP6-PT<br>GNEXCP6-PT<br>GNEXCP6-PT<br>GNEXCP6-PT<br>GNEXCP6-PT<br>GNEXCP6-PT<br>GNEXCP6-PT<br>GNEXCP6-PT<br>GNEXCP6-PT<br>GNEXCP6-PT<br>GNEXCP6-PT<br>GNEXCP6-PT<br>GNEXCP6-PT<br>GNEXCP6-PT<br>GNEXCP6-PT<br>GNEXCP6-PT<br>GNEXCP6-PT<br>GNEXCP6-PT<br>GNEXCP6-PT<br>GNEXCP6-PT<br>GNEXCP6-PT<br>GNEXCP6-PT<br>GNEXCP6-PT<br>GNEXCP6-PT<br>GNEXCP6-PT<br>GNEXCP6-PT<br>GNEXCP6-PT<br>GNEXCP6-PT<br>GNEXCP6-PT<br>GNEXCP6-PT<br>GNEXCP6-PT<br>GNEXCP6-PT<br>GNEXCP6-PT<br>GNEXCP6-PT<br>GNEXCP6-PT<br>GNEXCP6-PT<br>GNEXCP6-PT<br>GNEXCP6-PT<br>GNEXCP6-PT<br>GNEXCP6-PT<br>GNEXCP6-PT<br>GNEXCP6-PT<br>GNEXCP6-PT<br>GNEXCP6-PT<br>GNEXCP6-PT<br>GNEXCP6-PT<br>GNEXCP6-PT<br>GNEXCP6-PT<br>GNEXCP6-PT<br>GNEXCP6-PT<br>GNEXCP6-PT<br>GNEXCP6-PT<br>GNEXCP6-PT<br>GNEXCP6-PT<br>GNEXCP6-PT<br>GNEXCP6-PT<br>GNEXCP6-PT<br>GNEXCP6-PT<br>GNEXCP6-PT<br>GNEXCP6-PT<br>GNEXCP6-PT<br>GNEXCP6-PT<br>GNEXCP6-PT<br>GNEXCP6-PT<br>GNEXCP6-PT<br>GNEXCP6-PT<br>GNEXCP6-PT<br>GNEXCP6-PT<br>GNEXCP6-PT<br>GNEXCP6-PT<br>GNEXCP6-PT<br>GNEXCP6-PT<br>GNEXCP6-PT<br>GNEXCP6-PT<br>GNEXCP6-PT<br>GNEXCP6-PT<br>GNEXCP6-PT<br>GNEXCP6-PT<br>GNEXCP6-PT<br>GNEXCP6-PT<br>GNEXCP6-PT<br>GNEXCP6-PT<br>GNEXCP6-PT<br>GNEXCP6-PT<br>GNEXCP6-PT<br>GNEXCP6-PT<br>GNEXCP6-PT<br>GNEXCP6-PT<br>GNEXCP6-PT<br>GNEXCP6-PT<br>GNEXCP6-PT<br>GNEXCP6-PT<br>GNEXCP6-PT<br>GNEXCP6-PT<br>GNEXCP6-PT<br>GNEXCP6-PT<br>GNEXCP6-PT<br>GNEXCP6-PT<br>GNEXCP6-PT<br>GNEXCP6-PT<br>GNEXCP6-PT<br>GNEXCP6-PT<br>GNEXCP6-PT<br>GNEXCP6-PT<br>GNEXCP6-PT<br>GNEXCP6-PT<br>GNEXCP6-PT<br>GNEX                                                                                                                                                                                                                       |                                     |                            |                          |   |  |
| SER ETCHED WITH BLACK TEXT<br>ADE 316 STAINLESS STEEL<br>RMANENT EPOXY ADHESIVE<br>E DIAGRAMS BELOW<br>C<br>SSIBLE<br>D<br>D<br>DUTY<br>LABEL<br>O<br>D<br>C<br>SMEXCP6-PB<br>GNEXCP6-PT<br>GNEXCP6-PT<br>GNEXCP6-PT<br>GNEXCP6-PT<br>GNEXCP6-PT<br>GNEXCP6-PT<br>GNEXCP6-PT<br>GNEXCP6-PT<br>GNEXCP6-PT<br>GNEXCP6-PT<br>GNEXCP6-PT<br>GNEXCP6-PT<br>GNEXCP6-PT<br>GNEXCP6-PT<br>GNEXCP6-PT<br>GNEXCP6-PT<br>GNEXCP6-PT<br>GNEXCP6-PT<br>GNEXCP6-PT<br>GNEXCP6-PT<br>GNEXCP6-PT<br>GNEXCP6-PT<br>GNEXCP6-PT<br>GNEXCP6-PT<br>GNEXCP6-PT<br>GNEXCP6-PT<br>GNEXCP6-PT<br>GNEXCP6-PT<br>GNEXCP6-PT<br>GNEXCP6-PT<br>GNEXCP6-PT<br>GNEXCP6-PT<br>GNEXCP6-PT<br>GNEXCP6-PT<br>GNEXCP6-PT<br>GNEXCP6-PT<br>GNEXCP6-PT<br>GNEXCP6-PT<br>GNEXCP6-PT<br>GNEXCP6-PT<br>GNEXCP6-PT<br>GNEXCP6-PT<br>GNEXCP6-PT<br>GNEXCP6-PT<br>GNEXCP6-PT<br>GNEXCP6-PT<br>GNEXCP6-PT<br>GNEXCP6-PT<br>GNEXCP6-PT<br>GNEXCP6-PT<br>GNEXCP6-PT<br>GNEXCP6-PT<br>GNEXCP6-PT<br>GNEXCP6-PT<br>GNEXCP6-PT<br>GNEXCP6-PT<br>GNEXCP6-PT<br>GNEXCP6-PT<br>GNEXCP6-PT<br>GNEXCP6-PT<br>GNEXCP6-PT<br>GNEXCP6-PT<br>GNEXCP6-PT<br>GNEXCP6-PT<br>GNEXCP6-PT<br>GNEXCP6-PT<br>GNEXCP6-PT<br>GNEXCP6-PT<br>GNEXCP6-PT<br>GNEXCP6-PT<br>GNEXCP6-PT<br>GNEXCP6-PT<br>GNEXCP6-PT<br>GNEXCP6-PT<br>GNEXCP6-PT<br>GNEXCP6-PT<br>GNEXCP6-PT<br>GNEXCP6-PT<br>GNEXCP6-PT<br>GNEXCP6-PT<br>GNEXCP6-PT<br>GNEXCP6-PT<br>GNEXCP6-PT<br>GNEXCP6-PT<br>GNEXCP6-PT<br>GNEXCP6-PT<br>GNEXCP6-PT<br>GNEXCP6-PT<br>GNEXCP6-PT<br>GNEXCP6-PT<br>GNEXCP6-PT<br>GNEXCP6-PT<br>GNEXCP6-PT<br>GNEXCP6-PT<br>GNEXCP6-PT<br>GNEXCP6-PT<br>GNEXCP6-PT<br>GNEXCP6-PT<br>GNEXCP6-PT<br>GNEXCP6-PT<br>GNEXCP6-PT<br>GNEXCP6-PT<br>GNEXCP6-PT<br>GNEXCP6-PT<br>GNEXCP6-PT<br>GNEXCP6-PT<br>GNEXCP6-PT<br>GNEXCP6-PT<br>GNEXCP6-PT<br>GNEXCP6-PT<br>GNEXCP6-PT<br>GNEXCP6-PT<br>GNEXCP6-PT<br>GNEXCP6-PT<br>GNEXCP6-PT<br>GNEXCP6-PT<br>GNEXCP6-PT<br>GNEXCP6-PT<br>GNEXCP6-PT<br>GNEXCP6-PT<br>GNEXCP6-PT<br>GNEXCP6-PT<br>GNEXCP6-PT<br>GNEXCP6-PT<br>GNEXCP6-PT<br>GNEXCP6-PT<br>GNEXCP6-PT<br>GNEXCP6-PT<br>GNEXCP6-PT<br>GNEXCP6-PT<br>GNEXCP6-PT<br>GNEXCP6-PT<br>GNEXCP6-PT<br>GNEXCP6-PT<br>GNEXCP6-PT<br>GNEXCP6-PT<br>GNEXCP6-PT<br>GNEXCP6-PT<br>GNEXCP6-PT<br>GNEXCP6-PT<br>GNEXCP6-PT<br>GNEXCP6-PT<br>GNEXCP6-PT<br>GNEXCP6-PT<br>GNEXCP6-PT<br>GNEXCP6-PT<br>GNEXCP6-PT<br>GNEXCP6-PT<br>GNEXCP6-PT<br>GNEXCP6-PT<br>GNEXCP6-PT<br>GNEXCP6-PT<br>GNEXCP6-PT<br>GNEXCP6-PT<br>GNEXCP6-PT<br>GNEXCP6-PT<br>GNEXCP6-PT<br>GNEXCP6-PT<br>GNEX                                                                                                                                                                                                                       |                                     |                            |                          |   |  |
| SER ETCHED WITH BLACK TEXT<br>ADE 316 STAINLESS STEEL<br>RMANENT EPOXY ADHESIVE<br>E DIAGRAMS BELOW<br>C<br>SSIBLE<br>D<br>D<br>DUTY<br>LABEL<br>O<br>D<br>C<br>SMEXCP6-PB<br>GNEXCP6-PT<br>GNEXCP6-PT<br>GNEXCP6-PT<br>GNEXCP6-PT<br>GNEXCP6-PT<br>GNEXCP6-PT<br>GNEXCP6-PT<br>GNEXCP6-PT<br>GNEXCP6-PT<br>GNEXCP6-PT<br>GNEXCP6-PT<br>GNEXCP6-PT<br>GNEXCP6-PT<br>GNEXCP6-PT<br>GNEXCP6-PT<br>GNEXCP6-PT<br>GNEXCP6-PT<br>GNEXCP6-PT<br>GNEXCP6-PT<br>GNEXCP6-PT<br>GNEXCP6-PT<br>GNEXCP6-PT<br>GNEXCP6-PT<br>GNEXCP6-PT<br>GNEXCP6-PT<br>GNEXCP6-PT<br>GNEXCP6-PT<br>GNEXCP6-PT<br>GNEXCP6-PT<br>GNEXCP6-PT<br>GNEXCP6-PT<br>GNEXCP6-PT<br>GNEXCP6-PT<br>GNEXCP6-PT<br>GNEXCP6-PT<br>GNEXCP6-PT<br>GNEXCP6-PT<br>GNEXCP6-PT<br>GNEXCP6-PT<br>GNEXCP6-PT<br>GNEXCP6-PT<br>GNEXCP6-PT<br>GNEXCP6-PT<br>GNEXCP6-PT<br>GNEXCP6-PT<br>GNEXCP6-PT<br>GNEXCP6-PT<br>GNEXCP6-PT<br>GNEXCP6-PT<br>GNEXCP6-PT<br>GNEXCP6-PT<br>GNEXCP6-PT<br>GNEXCP6-PT<br>GNEXCP6-PT<br>GNEXCP6-PT<br>GNEXCP6-PT<br>GNEXCP6-PT<br>GNEXCP6-PT<br>GNEXCP6-PT<br>GNEXCP6-PT<br>GNEXCP6-PT<br>GNEXCP6-PT<br>GNEXCP6-PT<br>GNEXCP6-PT<br>GNEXCP6-PT<br>GNEXCP6-PT<br>GNEXCP6-PT<br>GNEXCP6-PT<br>GNEXCP6-PT<br>GNEXCP6-PT<br>GNEXCP6-PT<br>GNEXCP6-PT<br>GNEXCP6-PT<br>GNEXCP6-PT<br>GNEXCP6-PT<br>GNEXCP6-PT<br>GNEXCP6-PT<br>GNEXCP6-PT<br>GNEXCP6-PT<br>GNEXCP6-PT<br>GNEXCP6-PT<br>GNEXCP6-PT<br>GNEXCP6-PT<br>GNEXCP6-PT<br>GNEXCP6-PT<br>GNEXCP6-PT<br>GNEXCP6-PT<br>GNEXCP6-PT<br>GNEXCP6-PT<br>GNEXCP6-PT<br>GNEXCP6-PT<br>GNEXCP6-PT<br>GNEXCP6-PT<br>GNEXCP6-PT<br>GNEXCP6-PT<br>GNEXCP6-PT<br>GNEXCP6-PT<br>GNEXCP6-PT<br>GNEXCP6-PT<br>GNEXCP6-PT<br>GNEXCP6-PT<br>GNEXCP6-PT<br>GNEXCP6-PT<br>GNEXCP6-PT<br>GNEXCP6-PT<br>GNEXCP6-PT<br>GNEXCP6-PT<br>GNEXCP6-PT<br>GNEXCP6-PT<br>GNEXCP6-PT<br>GNEXCP6-PT<br>GNEXCP6-PT<br>GNEXCP6-PT<br>GNEXCP6-PT<br>GNEXCP6-PT<br>GNEXCP6-PT<br>GNEXCP6-PT<br>GNEXCP6-PT<br>GNEXCP6-PT<br>GNEXCP6-PT<br>GNEXCP6-PT<br>GNEXCP6-PT<br>GNEXCP6-PT<br>GNEXCP6-PT<br>GNEXCP6-PT<br>GNEXCP6-PT<br>GNEXCP6-PT<br>GNEXCP6-PT<br>GNEXCP6-PT<br>GNEXCP6-PT<br>GNEXCP6-PT<br>GNEXCP6-PT<br>GNEXCP6-PT<br>GNEXCP6-PT<br>GNEXCP6-PT<br>GNEXCP6-PT<br>GNEXCP6-PT<br>GNEXCP6-PT<br>GNEXCP6-PT<br>GNEXCP6-PT<br>GNEXCP6-PT<br>GNEXCP6-PT<br>GNEXCP6-PT<br>GNEXCP6-PT<br>GNEXCP6-PT<br>GNEXCP6-PT<br>GNEXCP6-PT<br>GNEXCP6-PT<br>GNEXCP6-PT<br>GNEXCP6-PT<br>GNEXCP6-PT<br>GNEXCP6-PT<br>GNEXCP6-PT<br>GNEXCP6-PT<br>GNEXCP6-PT<br>GNEXCP6-PT<br>GNEXCP6-PT<br>GNEXCP6-PT<br>GNEX                                                                                                                                                                                                                       |                                     |                            |                          |   |  |
| SER ETCHED WITH BLACK TEXT<br>ADE 316 STAINLESS STEEL<br>RMANENT EPOXY ADHESIVE<br>E DIAGRAMS BELOW<br>C<br>SSIBLE<br>D<br>D<br>DUTY<br>LABEL<br>O<br>D<br>C<br>SMEXCP6-PB<br>GNEXCP6-PT<br>GNEXCP6-PT<br>GNEXCP6-PT<br>GNEXCP6-PT<br>GNEXCP6-PT<br>GNEXCP6-PT<br>GNEXCP6-PT<br>GNEXCP6-PT<br>GNEXCP6-PT<br>GNEXCP6-PT<br>GNEXCP6-PT<br>GNEXCP6-PT<br>GNEXCP6-PT<br>GNEXCP6-PT<br>GNEXCP6-PT<br>GNEXCP6-PT<br>GNEXCP6-PT<br>GNEXCP6-PT<br>GNEXCP6-PT<br>GNEXCP6-PT<br>GNEXCP6-PT<br>GNEXCP6-PT<br>GNEXCP6-PT<br>GNEXCP6-PT<br>GNEXCP6-PT<br>GNEXCP6-PT<br>GNEXCP6-PT<br>GNEXCP6-PT<br>GNEXCP6-PT<br>GNEXCP6-PT<br>GNEXCP6-PT<br>GNEXCP6-PT<br>GNEXCP6-PT<br>GNEXCP6-PT<br>GNEXCP6-PT<br>GNEXCP6-PT<br>GNEXCP6-PT<br>GNEXCP6-PT<br>GNEXCP6-PT<br>GNEXCP6-PT<br>GNEXCP6-PT<br>GNEXCP6-PT<br>GNEXCP6-PT<br>GNEXCP6-PT<br>GNEXCP6-PT<br>GNEXCP6-PT<br>GNEXCP6-PT<br>GNEXCP6-PT<br>GNEXCP6-PT<br>GNEXCP6-PT<br>GNEXCP6-PT<br>GNEXCP6-PT<br>GNEXCP6-PT<br>GNEXCP6-PT<br>GNEXCP6-PT<br>GNEXCP6-PT<br>GNEXCP6-PT<br>GNEXCP6-PT<br>GNEXCP6-PT<br>GNEXCP6-PT<br>GNEXCP6-PT<br>GNEXCP6-PT<br>GNEXCP6-PT<br>GNEXCP6-PT<br>GNEXCP6-PT<br>GNEXCP6-PT<br>GNEXCP6-PT<br>GNEXCP6-PT<br>GNEXCP6-PT<br>GNEXCP6-PT<br>GNEXCP6-PT<br>GNEXCP6-PT<br>GNEXCP6-PT<br>GNEXCP6-PT<br>GNEXCP6-PT<br>GNEXCP6-PT<br>GNEXCP6-PT<br>GNEXCP6-PT<br>GNEXCP6-PT<br>GNEXCP6-PT<br>GNEXCP6-PT<br>GNEXCP6-PT<br>GNEXCP6-PT<br>GNEXCP6-PT<br>GNEXCP6-PT<br>GNEXCP6-PT<br>GNEXCP6-PT<br>GNEXCP6-PT<br>GNEXCP6-PT<br>GNEXCP6-PT<br>GNEXCP6-PT<br>GNEXCP6-PT<br>GNEXCP6-PT<br>GNEXCP6-PT<br>GNEXCP6-PT<br>GNEXCP6-PT<br>GNEXCP6-PT<br>GNEXCP6-PT<br>GNEXCP6-PT<br>GNEXCP6-PT<br>GNEXCP6-PT<br>GNEXCP6-PT<br>GNEXCP6-PT<br>GNEXCP6-PT<br>GNEXCP6-PT<br>GNEXCP6-PT<br>GNEXCP6-PT<br>GNEXCP6-PT<br>GNEXCP6-PT<br>GNEXCP6-PT<br>GNEXCP6-PT<br>GNEXCP6-PT<br>GNEXCP6-PT<br>GNEXCP6-PT<br>GNEXCP6-PT<br>GNEXCP6-PT<br>GNEXCP6-PT<br>GNEXCP6-PT<br>GNEXCP6-PT<br>GNEXCP6-PT<br>GNEXCP6-PT<br>GNEXCP6-PT<br>GNEXCP6-PT<br>GNEXCP6-PT<br>GNEXCP6-PT<br>GNEXCP6-PT<br>GNEXCP6-PT<br>GNEXCP6-PT<br>GNEXCP6-PT<br>GNEXCP6-PT<br>GNEXCP6-PT<br>GNEXCP6-PT<br>GNEXCP6-PT<br>GNEXCP6-PT<br>GNEXCP6-PT<br>GNEXCP6-PT<br>GNEXCP6-PT<br>GNEXCP6-PT<br>GNEXCP6-PT<br>GNEXCP6-PT<br>GNEXCP6-PT<br>GNEXCP6-PT<br>GNEXCP6-PT<br>GNEXCP6-PT<br>GNEXCP6-PT<br>GNEXCP6-PT<br>GNEXCP6-PT<br>GNEXCP6-PT<br>GNEXCP6-PT<br>GNEXCP6-PT<br>GNEXCP6-PT<br>GNEXCP6-PT<br>GNEXCP6-PT<br>GNEXCP6-PT<br>GNEXCP6-PT<br>GNEXCP6-PT<br>GNEXCP6-PT<br>GNEXCP6-PT<br>GNEX                                                                                                                                                                                                                       |                                     |                            |                          |   |  |
| SER ETCHED WITH BLACK TEXT<br>ADE 316 STAINLESS STEEL<br>RMANENT EPOXY ADHESIVE<br>E DIAGRAMS BELOW<br>C<br>SSIBLE<br>D<br>D<br>DUTY<br>LABEL<br>O<br>D<br>C<br>SMEXCP6-PB<br>GNEXCP6-PT<br>GNEXCP6-PT<br>GNEXCP6-PT<br>GNEXCP6-PT<br>GNEXCP6-PT<br>GNEXCP6-PT<br>GNEXCP6-PT<br>GNEXCP6-PT<br>GNEXCP6-PT<br>GNEXCP6-PT<br>GNEXCP6-PT<br>GNEXCP6-PT<br>GNEXCP6-PT<br>GNEXCP6-PT<br>GNEXCP6-PT<br>GNEXCP6-PT<br>GNEXCP6-PT<br>GNEXCP6-PT<br>GNEXCP6-PT<br>GNEXCP6-PT<br>GNEXCP6-PT<br>GNEXCP6-PT<br>GNEXCP6-PT<br>GNEXCP6-PT<br>GNEXCP6-PT<br>GNEXCP6-PT<br>GNEXCP6-PT<br>GNEXCP6-PT<br>GNEXCP6-PT<br>GNEXCP6-PT<br>GNEXCP6-PT<br>GNEXCP6-PT<br>GNEXCP6-PT<br>GNEXCP6-PT<br>GNEXCP6-PT<br>GNEXCP6-PT<br>GNEXCP6-PT<br>GNEXCP6-PT<br>GNEXCP6-PT<br>GNEXCP6-PT<br>GNEXCP6-PT<br>GNEXCP6-PT<br>GNEXCP6-PT<br>GNEXCP6-PT<br>GNEXCP6-PT<br>GNEXCP6-PT<br>GNEXCP6-PT<br>GNEXCP6-PT<br>GNEXCP6-PT<br>GNEXCP6-PT<br>GNEXCP6-PT<br>GNEXCP6-PT<br>GNEXCP6-PT<br>GNEXCP6-PT<br>GNEXCP6-PT<br>GNEXCP6-PT<br>GNEXCP6-PT<br>GNEXCP6-PT<br>GNEXCP6-PT<br>GNEXCP6-PT<br>GNEXCP6-PT<br>GNEXCP6-PT<br>GNEXCP6-PT<br>GNEXCP6-PT<br>GNEXCP6-PT<br>GNEXCP6-PT<br>GNEXCP6-PT<br>GNEXCP6-PT<br>GNEXCP6-PT<br>GNEXCP6-PT<br>GNEXCP6-PT<br>GNEXCP6-PT<br>GNEXCP6-PT<br>GNEXCP6-PT<br>GNEXCP6-PT<br>GNEXCP6-PT<br>GNEXCP6-PT<br>GNEXCP6-PT<br>GNEXCP6-PT<br>GNEXCP6-PT<br>GNEXCP6-PT<br>GNEXCP6-PT<br>GNEXCP6-PT<br>GNEXCP6-PT<br>GNEXCP6-PT<br>GNEXCP6-PT<br>GNEXCP6-PT<br>GNEXCP6-PT<br>GNEXCP6-PT<br>GNEXCP6-PT<br>GNEXCP6-PT<br>GNEXCP6-PT<br>GNEXCP6-PT<br>GNEXCP6-PT<br>GNEXCP6-PT<br>GNEXCP6-PT<br>GNEXCP6-PT<br>GNEXCP6-PT<br>GNEXCP6-PT<br>GNEXCP6-PT<br>GNEXCP6-PT<br>GNEXCP6-PT<br>GNEXCP6-PT<br>GNEXCP6-PT<br>GNEXCP6-PT<br>GNEXCP6-PT<br>GNEXCP6-PT<br>GNEXCP6-PT<br>GNEXCP6-PT<br>GNEXCP6-PT<br>GNEXCP6-PT<br>GNEXCP6-PT<br>GNEXCP6-PT<br>GNEXCP6-PT<br>GNEXCP6-PT<br>GNEXCP6-PT<br>GNEXCP6-PT<br>GNEXCP6-PT<br>GNEXCP6-PT<br>GNEXCP6-PT<br>GNEXCP6-PT<br>GNEXCP6-PT<br>GNEXCP6-PT<br>GNEXCP6-PT<br>GNEXCP6-PT<br>GNEXCP6-PT<br>GNEXCP6-PT<br>GNEXCP6-PT<br>GNEXCP6-PT<br>GNEXCP6-PT<br>GNEXCP6-PT<br>GNEXCP6-PT<br>GNEXCP6-PT<br>GNEXCP6-PT<br>GNEXCP6-PT<br>GNEXCP6-PT<br>GNEXCP6-PT<br>GNEXCP6-PT<br>GNEXCP6-PT<br>GNEXCP6-PT<br>GNEXCP6-PT<br>GNEXCP6-PT<br>GNEXCP6-PT<br>GNEXCP6-PT<br>GNEXCP6-PT<br>GNEXCP6-PT<br>GNEXCP6-PT<br>GNEXCP6-PT<br>GNEXCP6-PT<br>GNEXCP6-PT<br>GNEXCP6-PT<br>GNEXCP6-PT<br>GNEXCP6-PT<br>GNEXCP6-PT<br>GNEXCP6-PT<br>GNEXCP6-PT<br>GNEXCP6-PT<br>GNEXCP6-PT<br>GNEX                                                                                                                                                                                                                       |                                     |                            |                          |   |  |
| ADE 316 STAINLESS STEEL<br>RMANENT EPOXY ADHESIVE<br>E DIAGRAMS BELOW<br>SIBLE<br>DUTY<br>LABEL<br>GNEXCP6-PB<br>GNEXCP6-PT<br>GNEXCP6-PT<br>GNEXCP6-PT<br>GNEXCP6-PT<br>GNEXCP6-PT<br>GNEXCP6-PT<br>(SHOWN)<br>STEXCP8-PB/PM/PT (SHOWN)<br>E<br>F<br>DUTY LABEL SPECIFICATION DRAWING<br>MANUAL CALL POINTS<br>LE SHEET DRAWING NUMBER                                                                                                                                                                                                                                                                                                                                                                                                                                                                                                                                                                                                                                                                                                                                                                                                                                                                                                                                                                                                                                                                                                                                                                                                                                                                                                                                                                                                                                                                                                                                                                                                                                                                                                                                                                                                                                                                                                                                                                                                                                                                                                                                                                                                                                                                                                                                                                      | IAL                                 |                            |                          | В |  |
| RMANENT EPOXY ADHESIVE<br>E DIAGRAMS BELOW<br>SIBLE<br>DUTY<br>LABEL<br>GNEXCP6-PB<br>GNEXCP6-PT<br>GNEXCP6-PT<br>GNEXCP6-PT<br>GNEXCP6-PT<br>GNEXCP6-PT<br>GNEXCP6-PT<br>GNEXCP6-PT<br>GNEXCP6-PT<br>GNEXCP6-PB<br>GNEXCP6-PT<br>GNEXCP6-PB<br>GNEXCP6-PB<br>GNEXCP6-PB<br>GNEXCP6-PT<br>GNEXCP6-PB<br>GNEXCP6-PT<br>GNEXCP6-PB<br>GNEXCP6-PB<br>GNEXCP6-PB<br>GNEXCP6-PB<br>GNEXCP6-PB<br>GNEXCP6-PB<br>GNEXCP6-PB<br>GNEXCP6-PB<br>GNEXCP6-PB<br>GNEXCP6-PB<br>GNEXCP6-PB<br>GNEXCP6-PB<br>GNEXCP6-PB<br>GNEXCP6-PB<br>GNEXCP6-PB<br>GNEXCP6-PB<br>GNEXCP6-PB<br>GNEXCP6-PB<br>GNEXCP6-PB<br>GNEXCP6-PB<br>GNEXCP6-PB<br>GNEXCP6-PB<br>GNEXCP6-PB<br>GNEXCP6-PB<br>GNEXCP6-PB<br>GNEXCP6-PB<br>GNEXCP6-PB<br>GNEXCP6-PB<br>GNEXCP6-PB<br>GNEXCP6-PB<br>GNEXCP6-PB<br>GNEXCP6-PB<br>GNEXCP6-PB<br>GNEXCP6-PB<br>GNEXCP6-PB<br>GNEXCP6-PB<br>GNEXCP6-PB<br>GNEXCP6-PB<br>GNEXCP6-PB<br>GNEXCP6-PB<br>GNEXCP6-PB<br>GNEXCP6-PB<br>GNEXCP6-PB<br>GNEXCP6-PB<br>GNEXCP6-PB<br>GNEXCP6-PB<br>GNEXCP6-PB<br>GNEXCP6-PB<br>GNEXCP6-PB<br>GNEXCP6-PB<br>GNEXCP6-PB<br>GNEXCP6-PB<br>GNEXCP6-PB<br>GNEXCP6-PB<br>GNEXCP6-PB<br>GNEXCP6-PB<br>GNEXCP6-PB<br>GNEXCP6-PB<br>GNEXCP6-PB<br>GNEXCP6-PB<br>GNEXCP6-PB<br>GNEXCP6-PB<br>GNEXCP6-PB<br>GNEXCP6-PB<br>GNEXCP6-PB<br>GNEXCP6-PB<br>GNEXCP6-PB<br>GNEXCP6-PB<br>GNEXCP6-PB<br>GNEXCP6-PB<br>GNEXCP6-PB<br>GNEXCP6-PB<br>GNEXCP6-PB<br>GNEXCP6-PB<br>GNEXCP6-PB<br>GNEXCP6-PB<br>GNEXCP6-PB<br>GNEXCP6-PB<br>GNEXCP6-PB<br>GNEXCP6-PB<br>GNEXCP6-PB<br>GNEXCP6-PB<br>GNEXCP6-PB<br>GNEXCP6-PB<br>GNEXCP6-PB<br>GNEXCP6-PB<br>GNEXCP6-PB<br>GNEXCP6-PB<br>GNEXCP6-PB<br>GNEXCP6-PB<br>GNEXCP6-PB<br>GNEXCP6-PB<br>GNEXCP6-PB<br>GNEXCP6-PB<br>GNEXCP6-PB<br>GNEXCP6-PB<br>GNEXCP6-PB<br>GNEXCP6-PB<br>GNEXCP6-PB<br>GNEXCP6-PB<br>GNEXCP6-PB<br>GNEXCP6-PB<br>GNEXCP6-PB<br>GNEXCP6-PB<br>GNEXCP6-PB<br>GNEXCP6-PB<br>GNEXCP6-PB<br>GNEXCP6-PB<br>GNEXCP6-PB<br>GNEXCP6-PB<br>GNEXCP6-PB<br>GNEXCP6-PB<br>GNEXCP6-PB<br>GNEXCP6-PB<br>GNEXCP6-PB<br>GNEXCP6-PB<br>GNEXCP6-PB<br>GNEXCP6-PB<br>GNEXCP6-PB<br>GNEXCP6-PB<br>GNEXCP6-PB<br>GNEXCP6-PB<br>GNEXCP6-PB<br>GNEXCP6-PB<br>GNEXCP6-PB<br>GNEXCP6-PB<br>GNEXCP6-PB<br>GNEXCP6-PB<br>GNEXCP6-PB<br>GNEXCP6-PB<br>GNEXCP6-PB<br>GNEXCP6-PB<br>GNEXCP6-PB<br>GNEXCP6-PB<br>GNEXCP6-PB<br>GNEXCP6-PB<br>GNEXCP6-PB<br>GNEXCP6-PB<br>GNEXCP6-PB<br>GNEXCP6-PB<br>GNEXCP6-PB<br>GNEXCP6-PB<br>GNEXCP6-PB<br>GNEXCP6-PB<br>GNEXCP6-PB<br>GNEXCP6-PB<br>GNEXCP6-PB<br>GNEXCP6-PB<br>GNEXCP6-PB<br>GNEXCP6-PB<br>GNEXCP6-PB<br>GNEXCP6-PB<br>GNEXCP6-PB<br>GNEXCP6-PB<br>GNEXCP6-PB<br>GNEXCP6-PB<br>GNEXCP6-PB<br>GNEXCP6-PB<br>GNEXCP6-PB<br>GNEXCPF<br>GNEXCP6-PB<br>GNEXCP6-PB<br>GNEXCP6-PB<br>GNEXCP6-PB<br>G | SER E                               | SER ETCHED WITH BLACK TEXT |                          |   |  |
| E DIAGRAMS BELOW<br>SIBLE<br>DUTY<br>LABEL<br>GNEXCP6-PB<br>GNEXCP6-PB<br>GNEXCP6-PB<br>GNEXCP6-PB<br>GNEXCP6-PB<br>GNEXCP6-PB<br>GNEXCP6-PB<br>GNEXCP6-PB<br>GNEXCP6-PB<br>GNEXCP6-PB<br>GNEXCP6-PB<br>GNEXCP6-PB<br>GNEXCP6-PB<br>GNEXCP6-PB<br>GNEXCP6-PB<br>GNEXCP6-PB<br>GNEXCP6-PB<br>GNEXCP6-PB<br>GNEXCP6-PB<br>GNEXCP6-PB<br>GNEXCP6-PB<br>GNEXCP6-PB<br>GNEXCP6-PB<br>GNEXCP6-PB<br>GNEXCP6-PB<br>GNEXCP6-PB<br>GNEXCP6-PB<br>GNEXCP6-PB<br>GNEXCP6-PB<br>GNEXCP6-PB<br>GNEXCP6-PB<br>GNEXCP6-PB<br>GNEXCP6-PB<br>GNEXCP6-PB<br>GNEXCP6-PB<br>GNEXCP6-PB<br>GNEXCP6-PB<br>GNEXCP6-PB<br>GNEXCP6-PB<br>GNEXCP6-PB<br>GNEXCP6-PB<br>GNEXCP6-PB<br>GNEXCP6-PB<br>GNEXCP6-PB<br>GNEXCP6-PB<br>GNEXCP6-PB<br>GNEXCP6-PB<br>GNEXCP6-PB<br>GNEXCP6-PB<br>GNEXCP6-PB<br>GNEXCP6-PB<br>GNEXCP6-PB<br>GNEXCP6-PB<br>GNEXCP6-PB<br>GNEXCP6-PB<br>GNEXCP6-PB<br>GNEXCP6-PB<br>GNEXCP6-PB<br>GNEXCP6-PB<br>GNEXCP6-PB<br>GNEXCP6-PB<br>GNEXCP6-PB<br>GNEXCP6-PB<br>GNEXCP6-PB<br>GNEXCP6-PB<br>GNEXCP6-PB<br>GNEXCP6-PB<br>GNEXCP6-PB<br>GNEXCP6-PB<br>GNEXCP6-PB<br>GNEXCP6-PB<br>GNEXCP6-PB<br>GNEXCP6-PB<br>GNEXCP6-PB<br>GNEXCP6-PB<br>GNEXCP6-PB<br>GNEXCP6-PB<br>GNEXCP6-PB<br>GNEXCP6-PB<br>GNEXCP6-PB<br>GNEXCP6-PB<br>GNEXCP6-PB<br>GNEXCP6-PB<br>GNEXCP6-PB<br>GNEXCP6-PB<br>GNEXCP6-PB<br>GNEXCP6-PB<br>GNEXCP6-PB<br>GNEXCP6-PB<br>GNEXCP6-PB<br>GNEXCP6-PB<br>GNEXCP6-PB<br>GNEXCP6-PB<br>GNEXCP6-PB<br>GNEXCP6-PB<br>GNEXCP6-PB<br>GNEXCP6-PB<br>GNEXCP6-PB<br>GNEXCP6-PB<br>GNEXCP6-PB<br>GNEXCP6-PB<br>GNEXCP6-PB<br>GNEXCP6-PB<br>GNEXCP6-PB<br>GNEXCP6-PB<br>GNEXCP6-PB<br>GNEXCP6-PB<br>GNEXCP6-PB<br>GNEXCP6-PB<br>GNEXCP6-PB<br>GNEXCP6-PB<br>GNEXCP6-PB<br>GNEXCP6-PB<br>GNEXCP6-PB<br>GNEXCP6-PB<br>GNEXCP6-PB<br>GNEXCP6-PB<br>GNEXCP6-PB<br>GNEXCP6-PB<br>GNEXCP6-PB<br>GNEXCP6-PB<br>GNEXCP6-PB<br>GNEXCP6-PB<br>GNEXCP6-PB<br>GNEXCP6-PB<br>GNEXCP6-PB<br>GNEXCP6-PB<br>GNEXCP6-PB<br>GNEXCP6-PB<br>GNEXCP6-PB<br>GNEXCP6-PB<br>GNEXCP6-PB<br>GNEXCP6-PB<br>GNEXCP6-PB<br>GNEXCP6-PB<br>GNEXCP6-PB<br>GNEXCP6-PB<br>GNEXCP6-PB<br>GNEXCP6-PB<br>GNEXCP6-PB<br>GNEXCP6-PB<br>GNEXCP6-PB<br>GNEXCP6-PB<br>GNEXCP6-PB<br>GNEXCP6-PB<br>GNEXCP6-PB<br>GNEXCP6-PB<br>GNEXCP6-PB<br>GNEXCP6-PB<br>GNEXCP6-PB<br>GNEXCP6-PB<br>GNEXCP6-PB<br>GNEXCP6-PB<br>GNEXCP6-PB<br>GNEXCP6-PB<br>GNEXCP6-PB<br>GNEXCP6-PB<br>GNEXCP6-PB<br>GNEXCP6-PB<br>GNEXCP6-PB<br>GNEXCP6-PB<br>GNEXCP6-PB<br>GNEXCP6-PB<br>GNEXCP6-PB<br>GNEXCP6-PB<br>GNEXCP6-PB<br>GNEXCP6-PB<br>GNEX                                                                                                                                                                                                                         | ADE 3                               | 316 STAINLESS STEE         | L                        |   |  |
| E DIAGRAMS BELOW<br>SIBLE<br>DUTY<br>LABEL<br>GNEXCP6-PB<br>GNEXCP6-PB<br>GNEXCP6-PB<br>GNEXCP6-PB<br>GNEXCP6-PB<br>GNEXCP6-PB<br>GNEXCP6-PB<br>GNEXCP6-PB<br>GNEXCP6-PB<br>GNEXCP6-PB<br>GNEXCP6-PB<br>GNEXCP6-PB<br>GNEXCP6-PB<br>GNEXCP6-PB<br>GNEXCP6-PB<br>GNEXCP6-PB<br>GNEXCP6-PB<br>GNEXCP6-PB<br>GNEXCP6-PB<br>GNEXCP6-PB<br>GNEXCP6-PB<br>GNEXCP6-PB<br>GNEXCP6-PB<br>GNEXCP6-PB<br>GNEXCP6-PB<br>GNEXCP6-PB<br>GNEXCP6-PB<br>GNEXCP6-PB<br>GNEXCP6-PB<br>GNEXCP6-PB<br>GNEXCP6-PB<br>GNEXCP6-PB<br>GNEXCP6-PB<br>GNEXCP6-PB<br>GNEXCP6-PB<br>GNEXCP6-PB<br>GNEXCP6-PB<br>GNEXCP6-PB<br>GNEXCP6-PB<br>GNEXCP6-PB<br>GNEXCP6-PB<br>GNEXCP6-PB<br>GNEXCP6-PB<br>GNEXCP6-PB<br>GNEXCP6-PB<br>GNEXCP6-PB<br>GNEXCP6-PB<br>GNEXCP6-PB<br>GNEXCP6-PB<br>GNEXCP6-PB<br>GNEXCP6-PB<br>GNEXCP6-PB<br>GNEXCP6-PB<br>GNEXCP6-PB<br>GNEXCP6-PB<br>GNEXCP6-PB<br>GNEXCP6-PB<br>GNEXCP6-PB<br>GNEXCP6-PB<br>GNEXCP6-PB<br>GNEXCP6-PB<br>GNEXCP6-PB<br>GNEXCP6-PB<br>GNEXCP6-PB<br>GNEXCP6-PB<br>GNEXCP6-PB<br>GNEXCP6-PB<br>GNEXCP6-PB<br>GNEXCP6-PB<br>GNEXCP6-PB<br>GNEXCP6-PB<br>GNEXCP6-PB<br>GNEXCP6-PB<br>GNEXCP6-PB<br>GNEXCP6-PB<br>GNEXCP6-PB<br>GNEXCP6-PB<br>GNEXCP6-PB<br>GNEXCP6-PB<br>GNEXCP6-PB<br>GNEXCP6-PB<br>GNEXCP6-PB<br>GNEXCP6-PB<br>GNEXCP6-PB<br>GNEXCP6-PB<br>GNEXCP6-PB<br>GNEXCP6-PB<br>GNEXCP6-PB<br>GNEXCP6-PB<br>GNEXCP6-PB<br>GNEXCP6-PB<br>GNEXCP6-PB<br>GNEXCP6-PB<br>GNEXCP6-PB<br>GNEXCP6-PB<br>GNEXCP6-PB<br>GNEXCP6-PB<br>GNEXCP6-PB<br>GNEXCP6-PB<br>GNEXCP6-PB<br>GNEXCP6-PB<br>GNEXCP6-PB<br>GNEXCP6-PB<br>GNEXCP6-PB<br>GNEXCP6-PB<br>GNEXCP6-PB<br>GNEXCP6-PB<br>GNEXCP6-PB<br>GNEXCP6-PB<br>GNEXCP6-PB<br>GNEXCP6-PB<br>GNEXCP6-PB<br>GNEXCP6-PB<br>GNEXCP6-PB<br>GNEXCP6-PB<br>GNEXCP6-PB<br>GNEXCP6-PB<br>GNEXCP6-PB<br>GNEXCP6-PB<br>GNEXCP6-PB<br>GNEXCP6-PB<br>GNEXCP6-PB<br>GNEXCP6-PB<br>GNEXCP6-PB<br>GNEXCP6-PB<br>GNEXCP6-PB<br>GNEXCP6-PB<br>GNEXCP6-PB<br>GNEXCP6-PB<br>GNEXCP6-PB<br>GNEXCP6-PB<br>GNEXCP6-PB<br>GNEXCP6-PB<br>GNEXCP6-PB<br>GNEXCP6-PB<br>GNEXCP6-PB<br>GNEXCP6-PB<br>GNEXCP6-PB<br>GNEXCP6-PB<br>GNEXCP6-PB<br>GNEXCP6-PB<br>GNEXCP6-PB<br>GNEXCP6-PB<br>GNEXCP6-PB<br>GNEXCP6-PB<br>GNEXCP6-PB<br>GNEXCP6-PB<br>GNEXCP6-PB<br>GNEXCP6-PB<br>GNEXCP6-PB<br>GNEXCP6-PB<br>GNEXCP6-PB<br>GNEXCP6-PB<br>GNEXCP6-PB<br>GNEXCP6-PB<br>GNEXCP6-PB<br>GNEXCP6-PB<br>GNEXCP6-PB<br>GNEXCP6-PB<br>GNEXCP6-PB<br>GNEXCP6-PB<br>GNEXCP6-PB<br>GNEXCP6-PB<br>GNEXCP6-PB<br>GNEXCP6-PB<br>GNEXCP6-PB<br>GNEXCP6-PB<br>GNEX                                                                                                                                                                                                                         |                                     |                            |                          |   |  |
| SIBLE<br>DUTY<br>ABEL<br>GNEXCP6-PB<br>GNEXCP6-PT<br>GNEXCP6-PT<br>GNEXCP6-PT<br>GNEXCP6-PT<br>GNEXCP6-PT<br>GNEXCP6-PT<br>GNEXCP6-PT<br>GNEXCP6-PT<br>GNEXCP6-PT<br>GNEXCP6-PT<br>GNEXCP6-PT<br>GNEXCP6-PT<br>GNEXCP6-PT<br>GNEXCP6-PT<br>GNEXCP6-PT<br>GNEXCP6-PT<br>GNEXCP6-PT<br>GNEXCP6-PT<br>GNEXCP6-PT<br>GNEXCP6-PT<br>GNEXCP6-PT<br>GNEXCP6-PT<br>GNEXCP6-PT<br>GNEXCP6-PT<br>GNEXCP6-PT<br>GNEXCP6-PT<br>GNEXCP6-PT<br>GNEXCP6-PT<br>GNEXCP6-PT<br>GNEXCP6-PT<br>GNEXCP6-PT<br>GNEXCP6-PT<br>GNEXCP6-PT<br>GNEXCP6-PT<br>GNEXCP6-PT<br>GNEXCP6-PT<br>GNEXCP6-PT<br>GNEXCP6-PT<br>GNEXCP6-PT<br>GNEXCP6-PT<br>GNEXCP6-PT<br>GNEXCP6-PT<br>GNEXCP6-PT<br>GNEXCP6-PT<br>GNEXCP6-PT<br>GNEXCP6-PT<br>GNEXCP6-PT<br>GNEXCP6-PT<br>GNEXCP6-PT<br>GNEXCP6-PT<br>GNEXCP6-PT<br>GNEXCP6-PT<br>GNEXCP6-PT<br>GNEXCP6-PT<br>GNEXCP6-PT<br>GNEXCP6-PT<br>GNEXCP6-PT<br>GNEXCP6-PT<br>GNEXCP6-PT<br>GNEXCP6-PT<br>GNEXCP6-PT<br>GNEXCP6-PT<br>GNEXCP6-PT<br>GNEXCP6-PT<br>GNEXCP6-PT<br>GNEXCP6-PT<br>GNEXCP6-PT<br>GNEXCP6-PT<br>GNEXCP6-PT<br>GNEXCP6-PT<br>GNEXCP6-PT<br>GNEXCP6-PT<br>GNEXCP6-PT<br>GNEXCP6-PT<br>GNEXCP6-PT<br>GNEXCP6-PT<br>GNEXCP6-PT<br>GNEXCP6-PT<br>GNEXCP6-PT<br>GNEXCP6-PT<br>GNEXCP6-PT<br>GNEXCP6-PT<br>GNEXCP6-PT<br>GNEXCP6-PT<br>GNEXCP6-PT<br>GNEXCP6-PT<br>GNEXCP6-PT<br>GNEXCP6-PT<br>GNEXCP6-PT<br>GNEXCP6-PT<br>GNEXCP6-PT<br>GNEXCP6-PT<br>GNEXCP6-PT<br>GNEXCP6-PT<br>GNEXCP6-PT<br>GNEXCP6-PT<br>GNEXCP6-PT<br>GNEXCP6-PT<br>GNEXCP6-PT<br>GNEXCP6-PT<br>GNEXCP6-PT<br>GNEXCP6-PT<br>GNEXCP6-PT<br>GNEXCP6-PT<br>GNEXCP6-PT<br>GNEXCP6-PT<br>GNEXCP6-PT<br>GNEXCP6-PT<br>GNEXCP6-PT<br>GNEXCP6-PT<br>GNEXCP6-PT<br>GNEXCP6-PT<br>GNEXCP6-PT<br>GNEXCP6-PT<br>GNEXCP6-PT<br>GNEXCP6-PT<br>GNEXCP6-PT<br>GNEXCP6-PT<br>GNEXCP6-PT<br>GNEXCP6-PT<br>GNEXCP6-PT<br>GNEXCP6-PT<br>GNEXCP6-PT<br>GNEXCP6-PT<br>GNEXCP6-PT<br>GNEXCP6-PT<br>GNEXCP6-PT<br>GNEXCP6-PT<br>GNEXCP6-PT<br>GNEXCP6-PT<br>GNEXCP6-PT<br>GNEXCP6-PT<br>GNEXCP6-PT<br>GNEXCP6-PT<br>GNEXCP6-PT<br>GNEXCP6-PT<br>GNEXCP6-PT<br>GNEXCP6-PT<br>GNEXCP6-PT<br>GNEXCP6-PT<br>GNEXCP6-PT<br>GNEXCP6-PT<br>GNEXCP6-PT<br>GNEXCP6-PT<br>GNEXCP6-PT<br>GNEXCP6-PT<br>GNEXCP6-PT<br>GNEXCP6-PT<br>GNEXCP6-PT<br>GNEXCP6-PT<br>GNEXCP6-PT<br>GNEXCP6-PT<br>GNEXCP6-PT<br>GNEXCP6-PT<br>GNEXCP6-PT<br>GNEXCP6-PT<br>GNEXCP6-PT<br>GNEXCP6-PT<br>GNEXCP6-PT<br>GNEXCP6-PT<br>GNEXCP6-PT<br>GNEXCP6-PT<br>GNEXCP6-PT<br>GNEXCP6-PT<br>GNEXCP6-PT<br>GNEXCP6-PT<br>GNEXCP6-PT<br>GNEXCP6-PT                                                                                                                                                                                                                          |                                     |                            |                          |   |  |
| SIBLE                                                                                                                                                                                                                                                                                                                                                                                                                                                                                                                                                                                                                                                                                                                                                                                                                                                                                                                                                                                                                                                                                                                                                                                                                                                                                                                                                                                                                                                                                                                                                                                                                                                                                                                                                                                                                                                                                                                                                                                                                                                                                                                                                                                                                                                                                                                                                                                                                                                                                                                                                                                                                                                                                                        | = DIA                               | E DIAGRAMS BELOW           |                          |   |  |
| GNEXCP6-PB<br>GNEXCP6-PT<br>GNEXCP6-PT<br>GNEXCP7-PB/PM/PT (SHOWN)<br>STEXCP8-PB/PM/PT<br>F<br>DIMENSIONS IN MM<br>N DOUBT, ASK -<br>NOT SCALE<br>F<br>DUTY LABEL SPECIFICATION DRAWING<br>MANUAL CALL POINTS<br>LE SHEET DRAWING NUMBER                                                                                                                                                                                                                                                                                                                                                                                                                                                                                                                                                                                                                                                                                                                                                                                                                                                                                                                                                                                                                                                                                                                                                                                                                                                                                                                                                                                                                                                                                                                                                                                                                                                                                                                                                                                                                                                                                                                                                                                                                                                                                                                                                                                                                                                                                                                                                                                                                                                                     |                                     |                            |                          |   |  |
| GNEXCP6-PB<br>GNEXCP6-PT<br>GNEXCP6-PT<br>GNEXCP7-PB/PM/PT (SHOWN)<br>STEXCP8-PB/PM/PT<br>F<br>DIMENSIONS IN MM<br>N DOUBT, ASK -<br>NOT SCALE<br>F<br>DUTY LABEL SPECIFICATION DRAWING<br>MANUAL CALL POINTS<br>LE SHEET DRAWING NUMBER                                                                                                                                                                                                                                                                                                                                                                                                                                                                                                                                                                                                                                                                                                                                                                                                                                                                                                                                                                                                                                                                                                                                                                                                                                                                                                                                                                                                                                                                                                                                                                                                                                                                                                                                                                                                                                                                                                                                                                                                                                                                                                                                                                                                                                                                                                                                                                                                                                                                     | SIBLI                               | E                          |                          |   |  |
| DUTY       Onexception       GNException       GNException       E         ONException       GNException       GNException       E         ONException       GNException       F         ONException       A 3       G         ONMENSIONS IN MM       A 3       A 3         NDOUBT, Ask -       A 3       G         E       DUTY LABEL SPECIFICATION DRAWING MANUAL CALL POINTS       G                                                                                                                                                                                                                                                                                                                                                                                                                                                                                                                                                                                                                                                                                                                                                                                                                                                                                                                                                                                                                                                                                                                                                                                                                                                                                                                                                                                                                                                                                                                                                                                                                                                                                                                                                                                                                                                                                                                                                                                                                                                                                                                                                                                                                                                                                                                      |                                     |                            |                          |   |  |
| DUTY       Onexception       GNException       GNException       E         ONException       GNException       GNException       E         ONException       GNException       F         ONException       A 3       G         ONMENSIONS IN MM       A 3       A 3         NDOUBT, Ask -       A 3       G         E       DUTY LABEL SPECIFICATION DRAWING MANUAL CALL POINTS       G                                                                                                                                                                                                                                                                                                                                                                                                                                                                                                                                                                                                                                                                                                                                                                                                                                                                                                                                                                                                                                                                                                                                                                                                                                                                                                                                                                                                                                                                                                                                                                                                                                                                                                                                                                                                                                                                                                                                                                                                                                                                                                                                                                                                                                                                                                                      |                                     |                            |                          |   |  |
| DUTY       Onexception       GNException       GNException       E         ONException       GNException       GNException       E         ONException       GNException       F         ONException       A 3       G         ONMENSIONS IN MM       A 3       A 3         NDOUBT, Ask -       A 3       G         E       DUTY LABEL SPECIFICATION DRAWING MANUAL CALL POINTS       G                                                                                                                                                                                                                                                                                                                                                                                                                                                                                                                                                                                                                                                                                                                                                                                                                                                                                                                                                                                                                                                                                                                                                                                                                                                                                                                                                                                                                                                                                                                                                                                                                                                                                                                                                                                                                                                                                                                                                                                                                                                                                                                                                                                                                                                                                                                      |                                     |                            |                          |   |  |
| LABEL<br>GREXCP6-PT<br>GREXCP6-PT<br>GREXCP7-PB/PM/PT (SHOWN)<br>STEXCP8-PB/PM/PT<br>F<br>-<br>DIMENSIONS IN MM<br>N DOUBT, ASK -<br>NOT SCALE<br>-<br>DUTY LABEL SPECIFICATION DRAWING<br>MANUAL CALL POINTS<br>LE SHEET DRAWING NUMBER<br>-<br>OTHER<br>-<br>DRAWING NUMBER<br>-<br>COMPARISON -<br>-<br>-<br>-<br>-<br>-<br>-<br>-<br>-<br>-<br>-<br>-<br>-<br>-                                                                                                                                                                                                                                                                                                                                                                                                                                                                                                                                                                                                                                                                                                                                                                                                                                                                                                                                                                                                                                                                                                                                                                                                                                                                                                                                                                                                                                                                                                                                                                                                                                                                                                                                                                                                                                                                                                                                                                                                                                                                                                                                                                                                                                                                                                                                          | E                                   |                            |                          | D |  |
| LABEL<br>GREXCP6-PT<br>GREXCP6-PT<br>GREXCP7-PB/PM/PT (SHOWN)<br>STEXCP8-PB/PM/PT<br>F<br>-<br>DIMENSIONS IN MM<br>N DOUBT, ASK -<br>NOT SCALE<br>-<br>DUTY LABEL SPECIFICATION DRAWING<br>MANUAL CALL POINTS<br>LE SHEET DRAWING NUMBER<br>-<br>OTHER<br>-<br>DRAWING NUMBER<br>-<br>COMPARISON -<br>-<br>-<br>-<br>-<br>-<br>-<br>-<br>-<br>-<br>-<br>-<br>-<br>-                                                                                                                                                                                                                                                                                                                                                                                                                                                                                                                                                                                                                                                                                                                                                                                                                                                                                                                                                                                                                                                                                                                                                                                                                                                                                                                                                                                                                                                                                                                                                                                                                                                                                                                                                                                                                                                                                                                                                                                                                                                                                                                                                                                                                                                                                                                                          |                                     |                            |                          |   |  |
| LABEL<br>GREXCP6-PT<br>GREXCP6-PT<br>GREXCP7-PB/PM/PT (SHOWN)<br>STEXCP8-PB/PM/PT<br>F<br>-<br>DIMENSIONS IN MM<br>N DOUBT, ASK -<br>NOT SCALE<br>-<br>DUTY LABEL SPECIFICATION DRAWING<br>MANUAL CALL POINTS<br>LE SHEET DRAWING NUMBER<br>-<br>OTHER<br>-<br>DRAWING NUMBER<br>-<br>COMPARISON -<br>-<br>-<br>-<br>-<br>-<br>-<br>-<br>-<br>-<br>-<br>-<br>-<br>-                                                                                                                                                                                                                                                                                                                                                                                                                                                                                                                                                                                                                                                                                                                                                                                                                                                                                                                                                                                                                                                                                                                                                                                                                                                                                                                                                                                                                                                                                                                                                                                                                                                                                                                                                                                                                                                                                                                                                                                                                                                                                                                                                                                                                                                                                                                                          |                                     |                            |                          |   |  |
| LABEL<br>GREXCP6-PT<br>GREXCP6-PT<br>GREXCP7-PB/PM/PT (SHOWN)<br>STEXCP8-PB/PM/PT<br>F<br>-<br>DIMENSIONS IN MM<br>N DOUBT, ASK -<br>NOT SCALE<br>-<br>DUTY LABEL SPECIFICATION DRAWING<br>MANUAL CALL POINTS<br>LE SHEET DRAWING NUMBER<br>-<br>OTHER<br>-<br>DRAWING NUMBER<br>-<br>COMPARISON -<br>-<br>-<br>-<br>-<br>-<br>-<br>-<br>-<br>-<br>-<br>-<br>-<br>-                                                                                                                                                                                                                                                                                                                                                                                                                                                                                                                                                                                                                                                                                                                                                                                                                                                                                                                                                                                                                                                                                                                                                                                                                                                                                                                                                                                                                                                                                                                                                                                                                                                                                                                                                                                                                                                                                                                                                                                                                                                                                                                                                                                                                                                                                                                                          |                                     |                            |                          |   |  |
| LABEL       GNEXCP7-PB/PM/PT (SHOWN)         STEXCP8-PB/PM/PT         F         DIMENSIONS IN MM         N DOUBT, ASK -         NOT SCALE         F         DUTY LABEL SPECIFICATION DRAWING MANUAL CALL POINTS         LE       SHEET         DRAWING NUMBER                                                                                                                                                                                                                                                                                                                                                                                                                                                                                                                                                                                                                                                                                                                                                                                                                                                                                                                                                                                                                                                                                                                                                                                                                                                                                                                                                                                                                                                                                                                                                                                                                                                                                                                                                                                                                                                                                                                                                                                                                                                                                                                                                                                                                                                                                                                                                                                                                                                |                                     |                            |                          |   |  |
| Improve the second s                                                                                                                                                                                                                                                                                                                                                                                                                                                                                                                                                                                                              |                                     | BEL                        | GNEXCP7-PB/PM/PT (SHOWN) |   |  |
| F<br>DIMENSIONS IN MM<br>N DOUBT, ASK -<br>NOT SCALE<br>F<br>DUTY LABEL SPECIFICATION DRAWING<br>MANUAL CALL POINTS<br>LE SHEET DRAWING NUMBER                                                                                                                                                                                                                                                                                                                                                                                                                                                                                                                                                                                                                                                                                                                                                                                                                                                                                                                                                                                                                                                                                                                                                                                                                                                                                                                                                                                                                                                                                                                                                                                                                                                                                                                                                                                                                                                                                                                                                                                                                                                                                                                                                                                                                                                                                                                                                                                                                                                                                                                                                               |                                     |                            |                          | E |  |
| F<br>DIMENSIONS IN MM<br>N DOUBT, ASK -<br>NOT SCALE<br>F<br>DUTY LABEL SPECIFICATION DRAWING<br>MANUAL CALL POINTS<br>LE SHEET DRAWING NUMBER                                                                                                                                                                                                                                                                                                                                                                                                                                                                                                                                                                                                                                                                                                                                                                                                                                                                                                                                                                                                                                                                                                                                                                                                                                                                                                                                                                                                                                                                                                                                                                                                                                                                                                                                                                                                                                                                                                                                                                                                                                                                                                                                                                                                                                                                                                                                                                                                                                                                                                                                                               |                                     |                            |                          |   |  |
| F<br>DIMENSIONS IN MM<br>N DOUBT, ASK -<br>NOT SCALE<br>F<br>DUTY LABEL SPECIFICATION DRAWING<br>MANUAL CALL POINTS<br>LE SHEET DRAWING NUMBER                                                                                                                                                                                                                                                                                                                                                                                                                                                                                                                                                                                                                                                                                                                                                                                                                                                                                                                                                                                                                                                                                                                                                                                                                                                                                                                                                                                                                                                                                                                                                                                                                                                                                                                                                                                                                                                                                                                                                                                                                                                                                                                                                                                                                                                                                                                                                                                                                                                                                                                                                               |                                     |                            |                          |   |  |
| F<br>DIMENSIONS IN MM<br>N DOUBT, ASK -<br>NOT SCALE<br>F<br>DUTY LABEL SPECIFICATION DRAWING<br>MANUAL CALL POINTS<br>LE SHEET DRAWING NUMBER                                                                                                                                                                                                                                                                                                                                                                                                                                                                                                                                                                                                                                                                                                                                                                                                                                                                                                                                                                                                                                                                                                                                                                                                                                                                                                                                                                                                                                                                                                                                                                                                                                                                                                                                                                                                                                                                                                                                                                                                                                                                                                                                                                                                                                                                                                                                                                                                                                                                                                                                                               | (                                   |                            |                          |   |  |
| DIMENSIONS IN MM<br>N DOUBT, ASK -<br>NOT SCALE<br>-E DUTY LABEL SPECIFICATION DRAWING<br>MANUAL CALL POINTS<br>LE SHEET DRAWING NUMBER                                                                                                                                                                                                                                                                                                                                                                                                                                                                                                                                                                                                                                                                                                                                                                                                                                                                                                                                                                                                                                                                                                                                                                                                                                                                                                                                                                                                                                                                                                                                                                                                                                                                                                                                                                                                                                                                                                                                                                                                                                                                                                                                                                                                                                                                                                                                                                                                                                                                                                                                                                      |                                     |                            |                          |   |  |
| DIMENSIONS IN MM<br>N DOUBT, ASK -<br>NOT SCALE<br>-E DUTY LABEL SPECIFICATION DRAWING<br>MANUAL CALL POINTS<br>LE SHEET DRAWING NUMBER                                                                                                                                                                                                                                                                                                                                                                                                                                                                                                                                                                                                                                                                                                                                                                                                                                                                                                                                                                                                                                                                                                                                                                                                                                                                                                                                                                                                                                                                                                                                                                                                                                                                                                                                                                                                                                                                                                                                                                                                                                                                                                                                                                                                                                                                                                                                                                                                                                                                                                                                                                      |                                     |                            |                          |   |  |
| A 3<br>N DOUBT, ASK -<br>NOT SCALE A 3 A A A A A A A A A A A A A A A A A A                                                                                                                                                                                                                                                                                                                                                                                                                                                                                                                                                                                                                                                                                                                                                                                                                                                                                                                                                                                                                                                                                                                                                                                                                                                                                                                                                                                                                                                                                                                                                                                                                                                                                                                                                                                                                                                                                                                                                                                                                                                                                                                                                                                                                                                                                                                                                                                                                                                                                                                                                                                                                                   |                                     |                            | y .                      | F |  |
| A 3<br>N DOUBT, ASK -<br>NOT SCALE A 3 A A A A A A A A A A A A A A A A A A                                                                                                                                                                                                                                                                                                                                                                                                                                                                                                                                                                                                                                                                                                                                                                                                                                                                                                                                                                                                                                                                                                                                                                                                                                                                                                                                                                                                                                                                                                                                                                                                                                                                                                                                                                                                                                                                                                                                                                                                                                                                                                                                                                                                                                                                                                                                                                                                                                                                                                                                                                                                                                   |                                     |                            |                          |   |  |
| A 3<br>N DOUBT, ASK -<br>NOT SCALE A 3 A A A A A A A A A A A A A A A A A A                                                                                                                                                                                                                                                                                                                                                                                                                                                                                                                                                                                                                                                                                                                                                                                                                                                                                                                                                                                                                                                                                                                                                                                                                                                                                                                                                                                                                                                                                                                                                                                                                                                                                                                                                                                                                                                                                                                                                                                                                                                                                                                                                                                                                                                                                                                                                                                                                                                                                                                                                                                                                                   |                                     |                            |                          |   |  |
| A 3<br>N DOUBT, ASK -<br>NOT SCALE A 3 A A A A A A A A A A A A A A A A A A                                                                                                                                                                                                                                                                                                                                                                                                                                                                                                                                                                                                                                                                                                                                                                                                                                                                                                                                                                                                                                                                                                                                                                                                                                                                                                                                                                                                                                                                                                                                                                                                                                                                                                                                                                                                                                                                                                                                                                                                                                                                                                                                                                                                                                                                                                                                                                                                                                                                                                                                                                                                                                   | DIME                                |                            |                          |   |  |
| E     DUTY LABEL SPECIFICATION DRAWING MANUAL CALL POINTS     G       LE     SHEET     DRAWING NUMBER                                                                                                                                                                                                                                                                                                                                                                                                                                                                                                                                                                                                                                                                                                                                                                                                                                                                                                                                                                                                                                                                                                                                                                                                                                                                                                                                                                                                                                                                                                                                                                                                                                                                                                                                                                                                                                                                                                                                                                                                                                                                                                                                                                                                                                                                                                                                                                                                                                                                                                                                                                                                        |                                     |                            |                          |   |  |
| MANUAL CALL POINTS     G       ILE     SHEET     DRAWING NUMBER                                                                                                                                                                                                                                                                                                                                                                                                                                                                                                                                                                                                                                                                                                                                                                                                                                                                                                                                                                                                                                                                                                                                                                                                                                                                                                                                                                                                                                                                                                                                                                                                                                                                                                                                                                                                                                                                                                                                                                                                                                                                                                                                                                                                                                                                                                                                                                                                                                                                                                                                                                                                                                              | LE DUTY LABEL SPECIFICATION DRAWING |                            |                          |   |  |
|                                                                                                                                                                                                                                                                                                                                                                                                                                                                                                                                                                                                                                                                                                                                                                                                                                                                                                                                                                                                                                                                                                                                                                                                                                                                                                                                                                                                                                                                                                                                                                                                                                                                                                                                                                                                                                                                                                                                                                                                                                                                                                                                                                                                                                                                                                                                                                                                                                                                                                                                                                                                                                                                                                              | MANUAL CALL POINTS                  |                            |                          |   |  |
| 1:1 1 of 1 D254-00-011                                                                                                                                                                                                                                                                                                                                                                                                                                                                                                                                                                                                                                                                                                                                                                                                                                                                                                                                                                                                                                                                                                                                                                                                                                                                                                                                                                                                                                                                                                                                                                                                                                                                                                                                                                                                                                                                                                                                                                                                                                                                                                                                                                                                                                                                                                                                                                                                                                                                                                                                                                                                                                                                                       | ALE                                 |                            |                          |   |  |
|                                                                                                                                                                                                                                                                                                                                                                                                                                                                                                                                                                                                                                                                                                                                                                                                                                                                                                                                                                                                                                                                                                                                                                                                                                                                                                                                                                                                                                                                                                                                                                                                                                                                                                                                                                                                                                                                                                                                                                                                                                                                                                                                                                                                                                                                                                                                                                                                                                                                                                                                                                                                                                                                                                              | 1:1                                 | 1 of 1   <b>[</b>          | J254-00-011              |   |  |
|                                                                                                                                                                                                                                                                                                                                                                                                                                                                                                                                                                                                                                                                                                                                                                                                                                                                                                                                                                                                                                                                                                                                                                                                                                                                                                                                                                                                                                                                                                                                                                                                                                                                                                                                                                                                                                                                                                                                                                                                                                                                                                                                                                                                                                                                                                                                                                                                                                                                                                                                                                                                                                                                                                              |                                     | 1 1                        |                          |   |  |