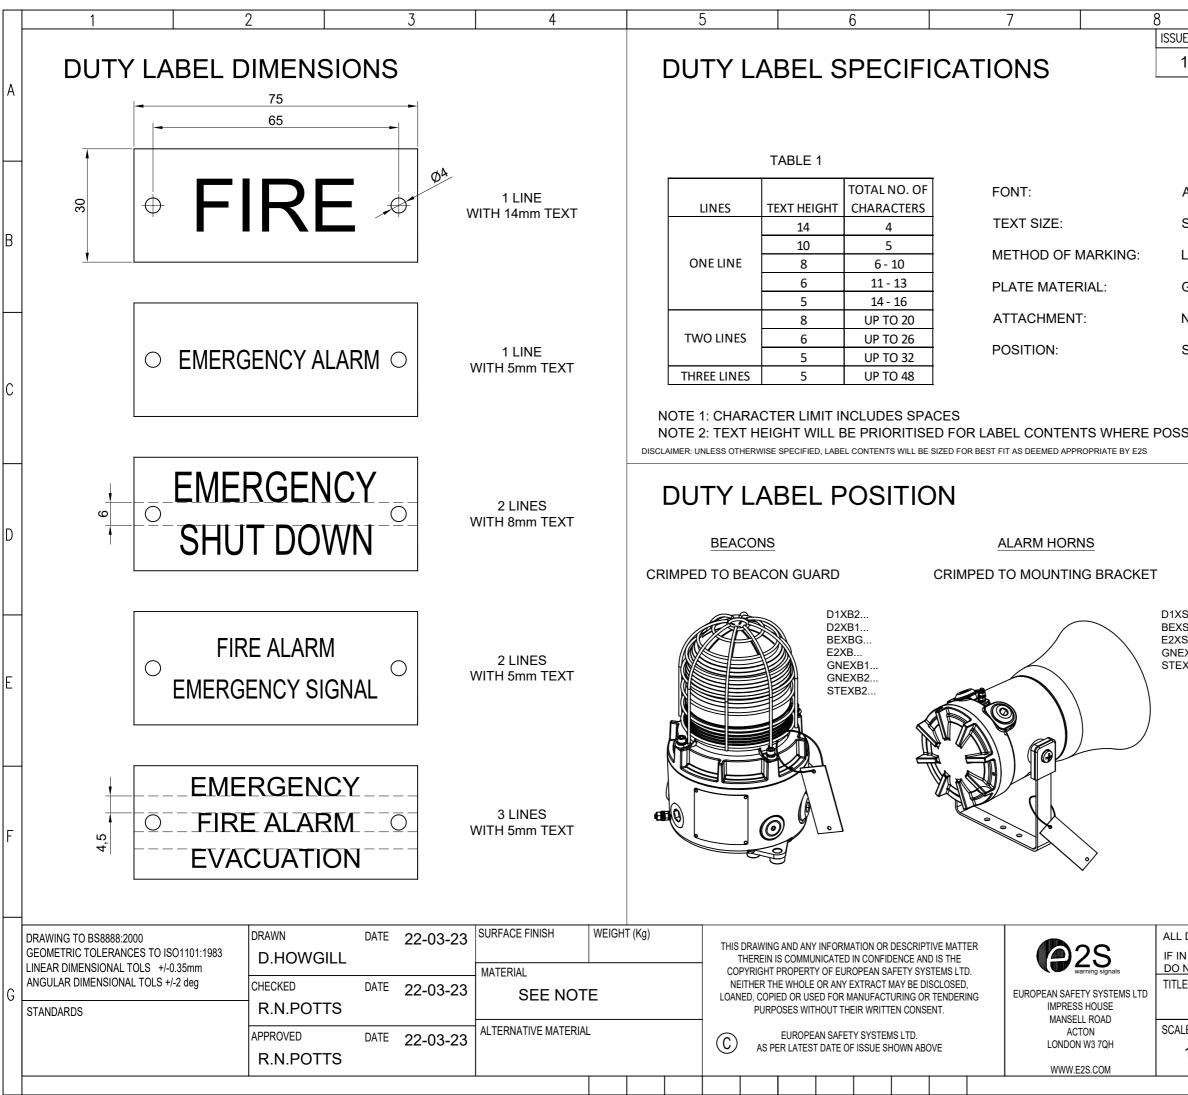

|                                               | 9                           | 10                           |        |
|-----------------------------------------------|-----------------------------|------------------------------|--------|
| JE                                            | MOD No.                     | INITIAL/DATE<br>INTRODUCTION | -      |
| 1                                             |                             | DH 22-03-23                  | _      |
|                                               |                             |                              | A      |
|                                               |                             |                              |        |
|                                               |                             |                              |        |
|                                               |                             |                              |        |
| ARIAL                                         |                             |                              |        |
| SEE TA                                        | ABLE 1                      |                              | В      |
| LASER                                         | ETCHED WITH B               | LACK TEXT                    |        |
| GRADE                                         | 316 STAINLESS               | STEEL, 1mm THICK             |        |
| NYLON                                         | I COATED STAINI             | LESS STEEL WIRE              |        |
|                                               | AGRAMS BELOW                |                              |        |
|                                               |                             |                              |        |
|                                               |                             |                              | С      |
|                                               |                             |                              |        |
| SIBLE                                         |                             |                              |        |
|                                               |                             |                              | $\top$ |
|                                               |                             |                              |        |
|                                               |                             |                              | D      |
|                                               | COMBINED BE                 | ACON - ALARM HORN            |        |
|                                               | CRIMPED TO                  | MOUNTING BRACKET             |        |
| (S/L                                          |                             | D1XC1                        |        |
| (S/L<br>(S/L                                  |                             | D1XC2<br>BEXCS               |        |
| EXS/L<br>EXS/L                                |                             | BEXCB<br>E2XC1               |        |
|                                               |                             | STEXC1                       | E      |
|                                               |                             |                              |        |
|                                               |                             | Yal                          |        |
| Ø                                             |                             |                              |        |
|                                               |                             |                              |        |
| aff                                           | -                           |                              | F      |
|                                               |                             |                              |        |
|                                               |                             | $\checkmark$                 |        |
|                                               |                             |                              |        |
| DIMENS                                        |                             |                              | -      |
|                                               | N DOUBT, ASK -<br>NOT SCALE |                              |        |
| <sup>E</sup> DUTY LABEL SPECIFICATION DRAWING |                             |                              | G      |
|                                               |                             | ARM HORN & COMBO             |        |
| LE                                            |                             |                              |        |
| 1:1                                           | 1 of 1                      | D254-00-001                  |        |
|                                               |                             |                              | _      |
|                                               |                             |                              |        |