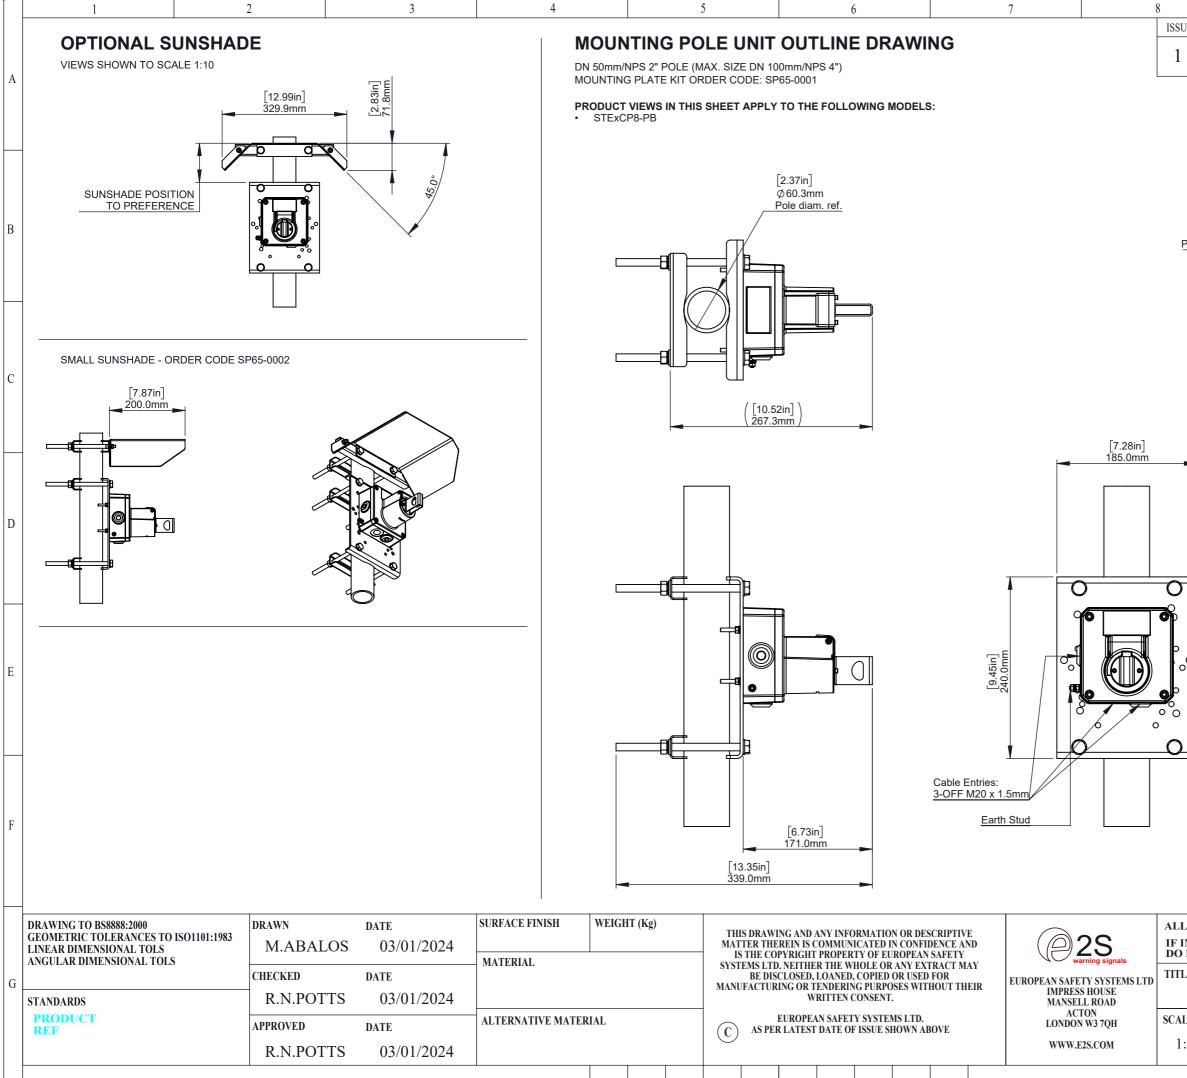

|                        | MODIN         | 9 10                                               |                         |
|------------------------|---------------|----------------------------------------------------|-------------------------|
| UE                     | MOD No.       | REASON - INITIAL - DATE ntroduction.               |                         |
|                        |               | Created from D217-05-381_Issue_1.<br>MA 03/01/2024 |                         |
|                        |               |                                                    | A                       |
|                        |               |                                                    |                         |
|                        |               |                                                    |                         |
|                        |               |                                                    |                         |
|                        |               |                                                    |                         |
|                        |               |                                                    | В                       |
| POLE                   | E MOUNTING PL | ATE O                                              |                         |
|                        |               |                                                    |                         |
|                        |               |                                                    |                         |
|                        |               |                                                    |                         |
|                        |               |                                                    |                         |
|                        |               | Tool Sector                                        | C                       |
|                        |               | ISOMETRIC VIEW                                     |                         |
|                        |               | SCALE 1:10                                         |                         |
|                        |               |                                                    |                         |
|                        |               |                                                    |                         |
|                        |               |                                                    | 5                       |
|                        |               |                                                    | D                       |
|                        |               |                                                    |                         |
| Ħ                      |               |                                                    |                         |
|                        |               |                                                    |                         |
|                        |               |                                                    |                         |
| 50                     |               |                                                    | Е                       |
|                        |               |                                                    |                         |
|                        |               |                                                    |                         |
|                        |               |                                                    |                         |
|                        |               |                                                    |                         |
|                        |               |                                                    |                         |
|                        |               |                                                    | F                       |
|                        |               |                                                    |                         |
|                        |               |                                                    |                         |
|                        |               |                                                    |                         |
|                        | MENSIONS IN 1 |                                                    |                         |
| NOT SCALE $\checkmark$ |               |                                                    |                         |
|                        |               | PS 2" POLE MOUNTED UNIT<br>B OUTLINE DRAWING       | Г <b>-</b> <sub>G</sub> |
| LE                     | SHEET         | DRAWING NUMBER                                     |                         |
| :5                     | 1 OF 1        | D217-05-382                                        |                         |
|                        |               |                                                    |                         |
|                        |               |                                                    | I                       |