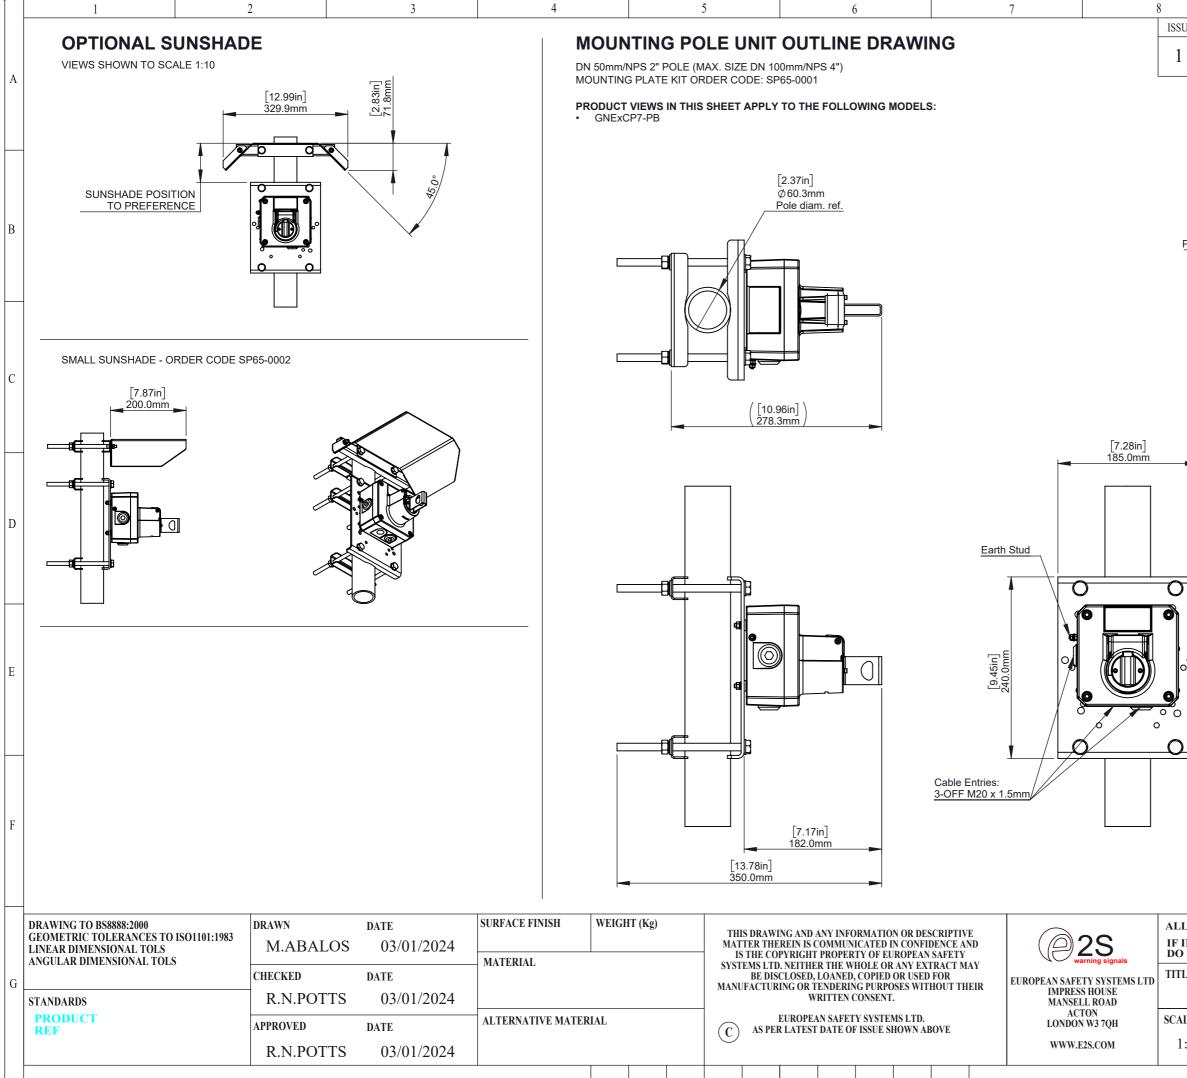

|      |                                                                                   |       |                           | 1             |           |   |
|------|-----------------------------------------------------------------------------------|-------|---------------------------|---------------|-----------|---|
| UE   | MOD No.                                                                           | 9     |                           | - INITIAL - D | 10<br>ATE |   |
| 012  | MOD No. REASON - INITIAL - DATE   Introduction. Created from D217-05-331_Issue_1. |       |                           |               |           |   |
|      |                                                                                   | MA 0  | 3/01/2024                 | -05-551_1     | 55uc_1.   | A |
|      |                                                                                   |       |                           |               |           |   |
|      |                                                                                   |       |                           |               |           |   |
|      |                                                                                   |       |                           |               |           |   |
|      |                                                                                   |       |                           |               |           |   |
|      |                                                                                   |       |                           |               |           |   |
|      |                                                                                   |       |                           |               |           | В |
| POLI | E MOUNTING                                                                        | PLATE |                           | )             |           |   |
|      |                                                                                   |       |                           |               |           |   |
|      |                                                                                   |       |                           |               |           |   |
|      |                                                                                   | ٳ     |                           | ,<br>\        |           |   |
|      |                                                                                   | Ű     |                           | X             |           |   |
|      |                                                                                   |       | $\bigcirc$                | •             |           | С |
|      |                                                                                   |       | ISOMETRIC V<br>SCALE 1:10 |               |           |   |
|      |                                                                                   |       | JUALE 1.10                | ,             |           |   |
|      |                                                                                   |       |                           |               |           |   |
|      |                                                                                   |       |                           |               |           |   |
|      |                                                                                   |       |                           |               |           | D |
|      |                                                                                   |       |                           |               |           |   |
|      |                                                                                   |       |                           |               |           |   |
| '    |                                                                                   |       |                           |               |           |   |
|      |                                                                                   |       |                           |               |           |   |
| 50   |                                                                                   |       |                           |               |           |   |
|      |                                                                                   |       |                           |               |           | Е |
|      |                                                                                   |       |                           |               |           |   |
|      |                                                                                   |       |                           |               |           |   |
|      |                                                                                   |       |                           |               |           |   |
|      |                                                                                   |       |                           |               |           |   |
|      |                                                                                   |       |                           |               |           | F |
|      |                                                                                   |       |                           |               |           | F |
|      |                                                                                   |       |                           |               |           |   |
|      |                                                                                   |       |                           |               |           |   |
| L DI | MENSIONS I                                                                        | N MM  |                           |               |           |   |
|      | N DOUBT, ASK -<br>NOT SCALE A3                                                    |       |                           |               |           |   |
|      | E DN 50mm/NPS 2" POLE MOUNTED UNIT -<br>GNExCP7-PB OUTLINE DRAWING                |       |                           |               |           |   |
| LE   | SHEET                                                                             |       | RAWING NUMI               |               |           |   |
| :5   | 1 OF                                                                              | 1     | D217                      | -05-3         | 32        |   |
|      |                                                                                   |       | /                         |               |           |   |
|      |                                                                                   |       |                           |               |           | 1 |