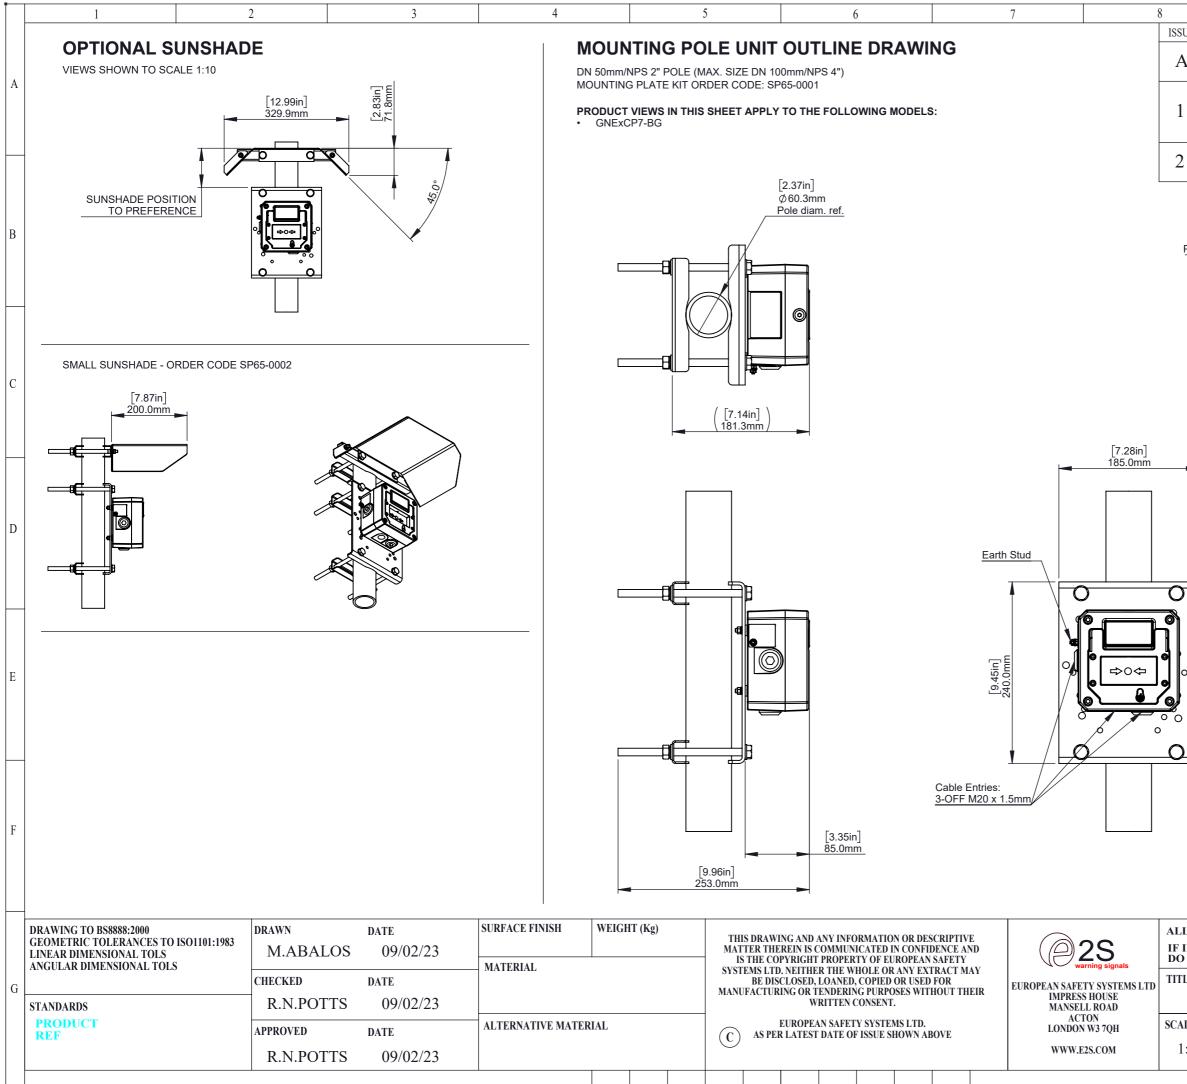

| UE       | MOD No.                               | 9 10<br>REASON - INITIAL - DATE                                                                                                                               |   |  |
|----------|---------------------------------------|---------------------------------------------------------------------------------------------------------------------------------------------------------------|---|--|
| 1        |                                       | Introduction<br>MA 09/02/2023                                                                                                                                 | 1 |  |
|          |                                       | MAR 09/02/2023<br>Mounting plate update. Drawing title, format<br>& layout update. Issue number change to<br>numeric char. Sheets 2-3 added.<br>MA 27/06/2023 | A |  |
| ,        |                                       | Removed Sheet 2-3. Updated drawing title.<br>MA 01/01/2024                                                                                                    |   |  |
| POL      | E MOUNTING F                          | _                                                                                                                                                             | В |  |
|          |                                       | ISOMETRIC VIEW<br>SCALE 1:10                                                                                                                                  | С |  |
|          |                                       |                                                                                                                                                               | D |  |
| <u> </u> |                                       |                                                                                                                                                               | Е |  |
|          |                                       |                                                                                                                                                               | F |  |
|          | L DIMENSIONS IN MM<br>IN DOUBT, ASK - |                                                                                                                                                               |   |  |
| NO       | T SCALE                               | NPS 2" POLE MOUNTED UNIT -                                                                                                                                    | - |  |
|          |                                       | -BG OUTLINE DRAWING                                                                                                                                           | G |  |
| LE       | SHEET                                 | DRAWING NUMBER                                                                                                                                                |   |  |
| :5       | 1 OF                                  | 1 <b>D217-05-331</b>                                                                                                                                          |   |  |
|          |                                       |                                                                                                                                                               | 1 |  |