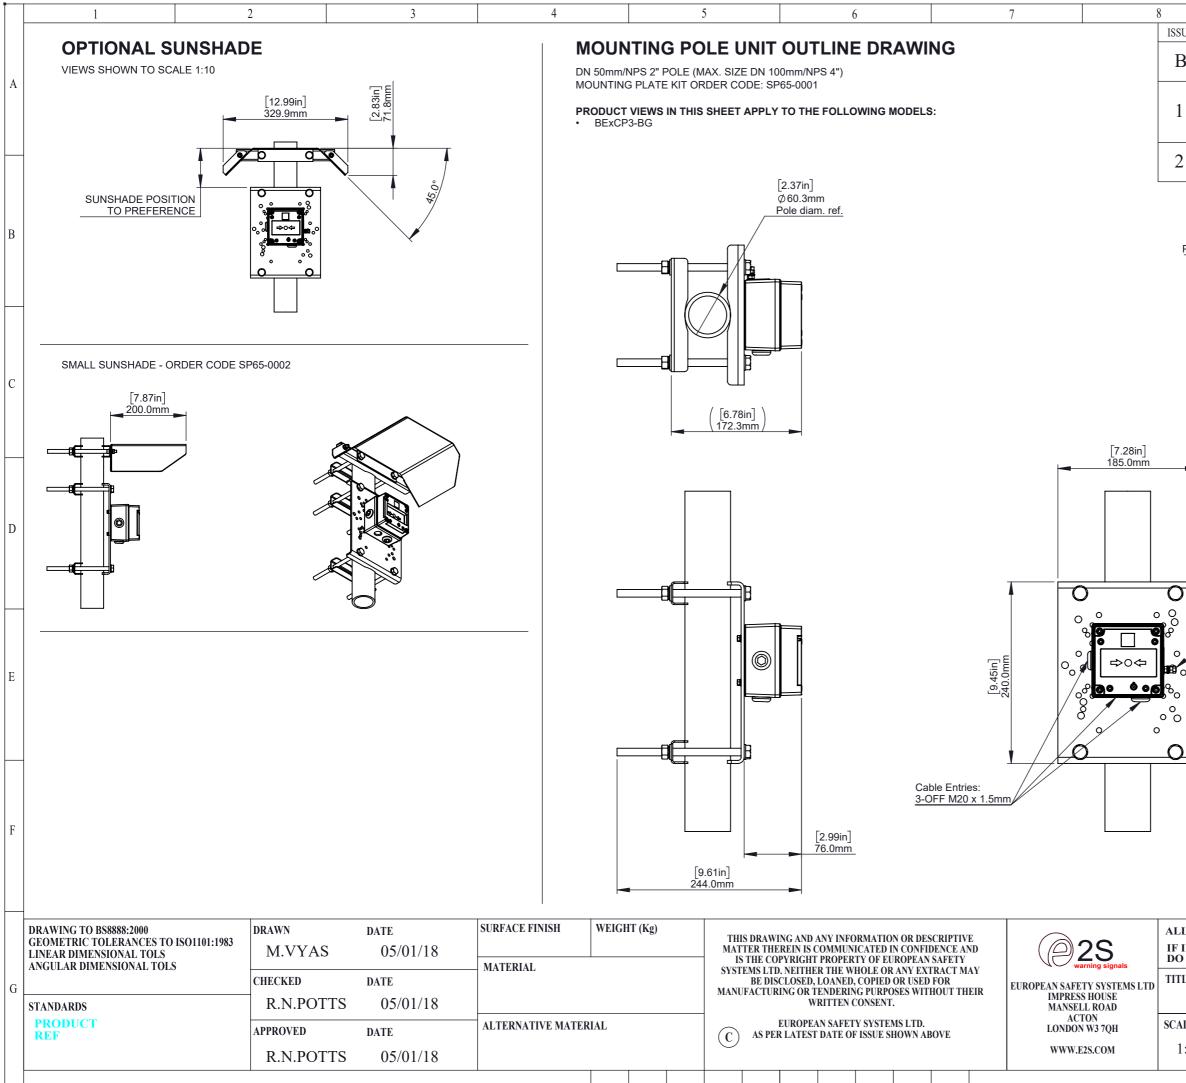

|                                                                     |                                                                                                                                          |                          | ç           |                        |               |              | 10            |    |   |
|---------------------------------------------------------------------|------------------------------------------------------------------------------------------------------------------------------------------|--------------------------|-------------|------------------------|---------------|--------------|---------------|----|---|
| SUE                                                                 | MOI                                                                                                                                      | D No.                    | 17 .        |                        |               | INITIAL - I  |               |    |   |
| B                                                                   |                                                                                                                                          |                          | Vari<br>DAF | ous cha<br>I 27/07     | nges<br>//201 | to note<br>8 | s             |    | A |
| 1                                                                   | Mounting plate update. Drawing title, format<br>& layout update. Issue number change to<br>numeric char. Sheet 2 added.<br>MA 27/06/2023 |                          |             |                        |               |              |               |    |   |
| 2                                                                   |                                                                                                                                          |                          | Remo<br>MA  | oved Shee<br>03/01/202 | et 2. U<br>24 | Jpdated of   | lrawing title | e. |   |
| POLE MOUNTING PLATE                                                 |                                                                                                                                          |                          |             |                        |               |              |               |    | В |
|                                                                     |                                                                                                                                          |                          |             | ISOMETR                |               | w            |               |    | С |
|                                                                     |                                                                                                                                          |                          |             |                        |               |              |               |    | D |
|                                                                     | E                                                                                                                                        | arth Stud                | <u> </u>    |                        |               |              |               |    | Е |
| 1                                                                   |                                                                                                                                          |                          |             |                        |               |              |               |    | F |
| IN D                                                                |                                                                                                                                          | IONS II<br>, ASK -<br>LE | N MM        |                        |               |              | A3            |    |   |
| ILE DN 50mm/NPS 2" POLE MOUNTED UNIT -<br>BExCP3-BG OUTLINE DRAWING |                                                                                                                                          |                          |             |                        |               |              |               |    | G |
| ALE                                                                 |                                                                                                                                          | SHEET                    |             | RAWING                 |               |              | 9             |    |   |
| 1:5                                                                 |                                                                                                                                          | 1 OF                     |             |                        |               | -05-3        | 01            |    |   |
|                                                                     |                                                                                                                                          |                          |             |                        |               |              |               |    |   |